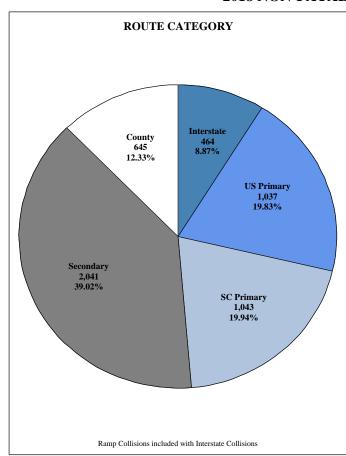

# PART II - COLLISION CHARACTERISTICS

There are many characteristics associated with traffic collisions. Patterns in these characteristics can provide insight into the cause of collisions and may ultimately lead to effective countermeasures for reducing the number of collisions that occur while minimizing the severity of those that still occur. The data provided on the following pages may raise interesting questions for those interested in highway safety. These questions may in turn lead to research which addresses a particular collision characteristic.

The following are traffic collision characteristics examined in this section:

- \* Driver (pg. 12)
- \* Time (pg. 17)
- \* Location (pg. 25)
- \* Environment (pg. 33)
- \* Unit (pg. 37)