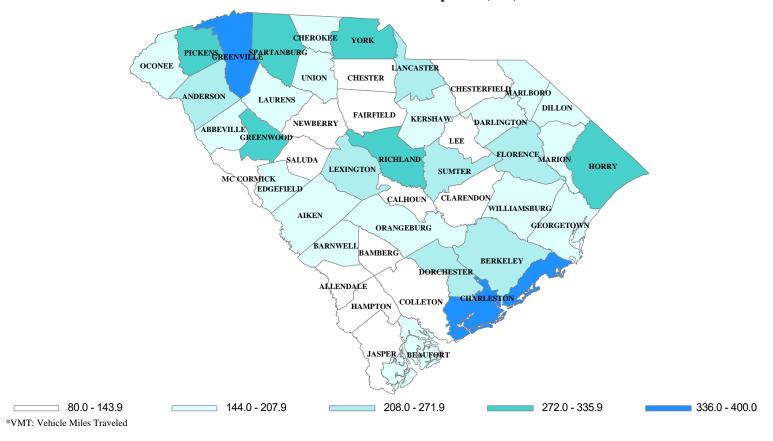

|                 |                   | LABO                | R DAY |                          |                   |                    |
|-----------------|-------------------|---------------------|-------|--------------------------|-------------------|--------------------|
| Holiday<br>Year | Time<br>Beginning | Dates               | Hours | Actual Day of<br>Holiday | Persons<br>Killed | Fatal<br>Collision |
| 2009            | 6 p.m.            | 09/04/09 - 09/07/09 | 78    | Monday                   | 9                 | 9                  |
| 2010            | 6 p.m.            | 09/03/10 - 09/06/10 | 78    | Monday                   | 11                | 9                  |
| 2011            | 6 p.m.            | 09/02/11 - 09/05/11 | 78    | Monday                   | 8                 | 7                  |
| 2012            | 6 p.m.            | 08/31/12 - 09/03/12 | 78    | Monday                   | 2                 | 2                  |
| 2013            | 6 p.m.            | 08/30/13 - 09/02/13 | 78    | Monday                   | 13                | 11                 |
| 2014            | 6 p.m.            | 08/29/14 - 09/01/14 | 78    | Monday                   | 15                | 15                 |
| 2015            | 6 p.m.            | 09/04/15 - 09/07/15 | 78    | Monday                   | 8                 | 8                  |
| 2016            | 6 p.m.            | 09/02/16 - 09/05/16 | 78    | Monday                   | 11                | 10                 |
| 2017            | 6 p.m.            | 09/01/17 - 09/04/17 | 78    | Monday                   | 6                 | 6                  |
| 2018            | 6 p.m.            | 08/31/18 - 09/03/18 | 78    | Monday                   | 12                | 11                 |

# PERSONS KILLED AND FATAL COLLISIONS FOR SELECTED HOLIDAY PERIODS 2009 - 2018

|                 | THANKSGIVING      |                     |       |                          |                   |                    |  |  |  |  |
|-----------------|-------------------|---------------------|-------|--------------------------|-------------------|--------------------|--|--|--|--|
| Holiday<br>Year | Time<br>Beginning | Dates               | Hours | Actual Day of<br>Holiday | Persons<br>Killed | Fatal<br>Collision |  |  |  |  |
| 2009            | 6 p.m.            | 11/25/09 - 11/29/09 | 102   | Thursday                 | 8                 | 8                  |  |  |  |  |
| 2010            | 6 p.m.            | 11/24/10 - 11/28/10 | 102   | Thursday                 | 3                 | 3                  |  |  |  |  |
| 2011            | 6 p.m.            | 11/23/11 - 11/27/11 | 102   | Thursday                 | 11                | 11                 |  |  |  |  |
| 2012            | 6 p.m.            | 11/21/12 - 11/25/12 | 102   | Thursday                 | 10                | 10                 |  |  |  |  |
| 2013            | 6 p.m.            | 11/27/13 - 12/01/13 | 102   | Thursday                 | 5                 | 5                  |  |  |  |  |
| 2014            | 6 p.m.            | 11/26/14 - 11/30/14 | 102   | Thursday                 | 8                 | 7                  |  |  |  |  |
| 2015            | 6 p.m.            | 11/25/15 - 11/29/15 | 102   | Thursday                 | 9                 | 9                  |  |  |  |  |
| 2016            | 6 p.m.            | 11/23/16 - 11/27/16 | 102   | Thursday                 | 16                | 15                 |  |  |  |  |
| 2017            | 6 p.m.            | 11/22/17 - 11/26/17 | 102   | Thursday                 | 12                | 12                 |  |  |  |  |
| 2018            | 6 p.m.            | 11/21/18 - 11/25/18 | 102   | Thursday                 | 12                | 12                 |  |  |  |  |