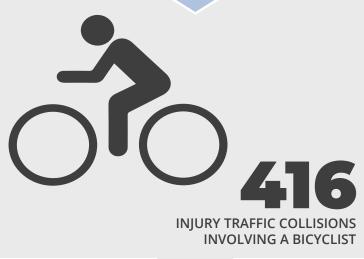

ors are noted. These adjustments of act the appropriate county coroner's office.

Mobile Dashboard for easy viewing on phones and tablets.



#### Fatalities Dashboard:



## **How to Access the new Traffic Fatality site:**

Direct link: <a href="https://fatality-count-scdps.hub.arcgis.com/">https://fatality-count-scdps.hub.arcgis.com/</a>

SCDPS Site: On <a href="https://scdps.sc.gov/">https://scdps.sc.gov/</a> home page, navigate to the "Services" tab located on the top banner.



The link for the site is located towards the bottom of the page under "Office of Highway Safety & Justice Programs" titled "Traffic Fatality Count".

## Office of Highway Safety & Justice Programs

Traffic Fatality Count



# 2018 SOUTH CAROLINA COLLISION STATISTICS



142,406

**TOTAL TRAFFIC COLLISIONS** 







170
TOTAL PEDESTRIAN
TRAFFIC COLLISION FATALITIES



## SOUTH CAROLINA TRAFFIC COLLISION FACT BOOKS