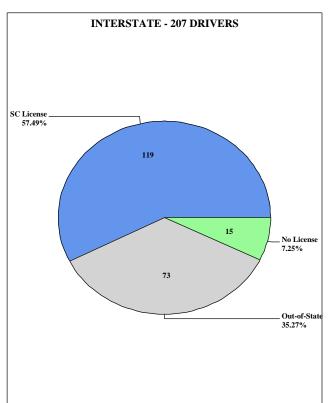

# DRIVERS INVOLVED IN FATAL COLLISIONS BY ROUTE CATEGORY AND LICENSE STATE

Note: There were 57 drivers involved in fatal collisions on county routes in 2018 and 12 on a ramp.