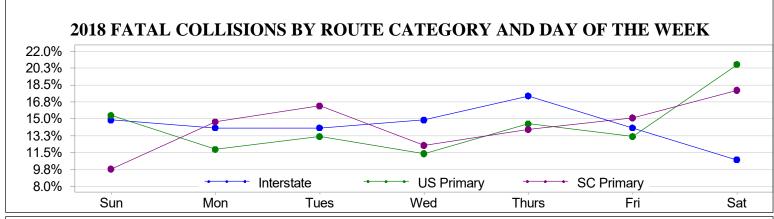

The following are some notable characteristics of time in South Carolina for 2018:

- \* Months with the most fatal collisions:
  - ~ October (102)
  - ~ August (102)
  - ~ May (90)
- \* Traffic Fatalities:
  - ~ Weekend
    - \* Friday, Saturday, and Sunday
    - \* 503 (48.6%)
  - ~ Weekdays
    - \* Monday, Tuesday, Wednesday, Thursday
    - \* 533 (51.4%)
- \* Leading fatal Holiday Period:
  - ~ New Years Holiday
  - ~ One fatality every 6.4 hours
- \* Leading time of day:
  - ~ Traffic collisions:
    - \* 3:01pm 6:00pm
  - ~ Fatal traffic collisions:
    - \* 6:01pm 9:00pm
- \* Leading day:
  - ~ Traffic collisions: Friday (18.2%)
  - ~ Fatal traffic collisions: Saturday (19.2%)
- \* Leading month:
  - ~ Traffic collisions: October (9.4%)
  - ~ Fatal traffic collisions: October (10.5%)