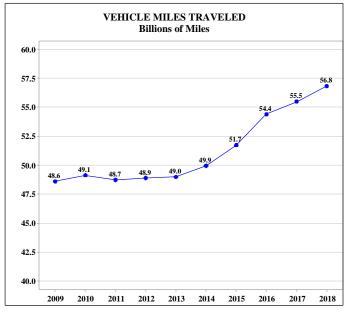

| Other Statistics                  | 2014      | 2015      | 2016      | 2017      | 2018      | Percent Change<br>2017 - 2018 |
|-----------------------------------|-----------|-----------|-----------|-----------|-----------|-------------------------------|
| Economic Loss (billions)          | \$3.77    | \$4.31    | \$4.65    | \$4.65    | \$4.76    | 2.3%                          |
| Vehicle Miles Traveled (billions) | 49.95     | 51.72     | 54.40     | 55.50     | 56.84     | 2.4%                          |
| Roadway Miles                     | 76,301    | 76,250    | 76,067    | 77,364    | 77,992    | 0.8%                          |
| Motor Vehicle Registrations       | 4,229,277 | 4,336,240 | 4,433,104 | 4,523,372 | 4,594,959 | 1.6%                          |
| Licensed Drivers                  | 3,668,378 | 3,748,514 | 3,794,306 | 3,829,739 | 3,879,956 | 1.3%                          |
| Mileage Injury Rate**             | 106.16    | 113.30    | 113.78    | 109.14    | 102.14    | -6.4%                         |
| Mileage Death Rate***             | 1.65      | 1.89      | 1.87      | 1.78      | 1.82      | 2.3%                          |
| Registration Fatality Rate@       | 194.60    | 225.77    | 230.09    | 218.64    | 225.46    | 3.1%                          |

# TRAFFIC COLLISIONS, FATALITIES, NON-FATAL INJURIES, MILEAGE DEATH RATE (MDR), & VEHICLE MILES OF TRAVEL (VMT) 1979 - 2018

| Year    | Collisions | Fatalities | Non-Fatal<br>Injuries | Mileage Death<br>Rate* | Vehicle Miles of<br>Travel** |
|---------|------------|------------|-----------------------|------------------------|------------------------------|
| 1979    | 97,394     | 900        | 23,815                | 3.7                    | 24,074                       |
| 1980    | 91,016     | 859        | 22,599                | 3.8                    | 22,658                       |
| 1981    | 88,425     | 846        | 22,355                | 3.7                    | 23,056                       |
| 1982    | 88,798     | 730        | 23,019                | 3                      | 24,222                       |
| 1983    | 92,277     | 845        | 23,458                | 3.4                    | 24,978                       |
| 1984    | 102,617    | 915        | 28,135                | 3.5                    | 25,900                       |
| 1985    | 111,077    | 949        | 32,388                | 3.6                    | 26,679                       |
| 1986    | 116,573    | 1,059      | 34,689                | 3.7                    | 28,247                       |
| 1987    | 119,344    | 1,087      | 37,287                | 3.6                    | 30,227                       |
| 1988*** | 117,723    | 1,033      | 50,713                | 3.3                    | 31,672                       |
| 1989    | 123,252    | 996        | 49,905                | 3                      | 32,781                       |
| 1990    | 118,989    | 983        | 48,337                | 2.9                    | 34,377                       |
| 1991    | 110,780    | 890        | 47,472                | 2.6                    | 34,452                       |
| 1992    | 110,058    | 807        | 47,820                | 2.3                    | 34,953                       |
| 1993    | 112,983    | 845        | 50,348                | 2.3                    | 36,126                       |
| 1994    | 120,947    | 847        | 56,868                | 2.3                    | 37,238                       |
| 1995    | 125,694    | 882        | 56,008                | 2.3                    | 38,723                       |
| 1996@   | 121,791    | 930        | 57,387                | 2.3                    | 39,646                       |
| 1997    | 102,226    | 903        | 58,057                | 2.2                    | 40,590                       |
| 1998    | 99,817     | 1,001      | 56,801                | 2.3                    | 42,912                       |
| 1999    | 104,484    | 1,064      | 55,322                | 2.4                    | 44,287                       |
| 2000    | 104,203    | 1,063      | 53,721                | 2.4                    | 45,083                       |
| 2001    | 100,165    | 1,060      | 52,350                | 2.3                    | 45,992                       |
| 2002    | 108,280    | 1,053      | 52,095                | 2.2                    | 47,074                       |
| 2003    | 108,886    | 969        | 51,267                | 2                      | 47,816                       |
| 2004    | 110,029    | 1,046      | 51,226                | 2.1                    | 48,737                       |
| 2005    | 111,983    | 1,093      | 49,841                | 2.2                    | 49,196                       |
| 2006    | 112,949    | 1,044      | 50,144                | 2.1                    | 49,801                       |
| 2007    | 112,067    | 1,077      | 49,262                | 2.1                    | 50,580                       |
| 2008    | 107,252    | 921        | 46,925                | 1.9                    | 49,056                       |
| 2009    | 106,864    | 894        | 48,303                | 1.8                    |                              |
| 2010    | 107,673    | 809        | 48,707                | 1.65                   | 49,124                       |
| 2011    | 101,842    | 828        | 46,057                | 1.7                    | 48,732                       |
| 2012    | 108,261    | 863        | 50,064                | 1.76                   | 48,902                       |
| 2013    | 113,260    | 767        | 50,938                | 1.57                   | 48,987                       |
| 2014    | 119,173    | 823        | 53,029                | 1.65                   | 49,950                       |
| 2015    | 133,961    | 979        | 58,604                | 1.89                   | 51,723                       |
| 2016    | 141,599    | 1,020      | 61,899                | 1.87                   | 54,404                       |
| 2017    | 141,874    | 989        | 60,566                | 1.78                   | 55,496                       |
| 2018    | 142,406    | 1,036      | 58,053                | 1.82                   | 56,836                       |