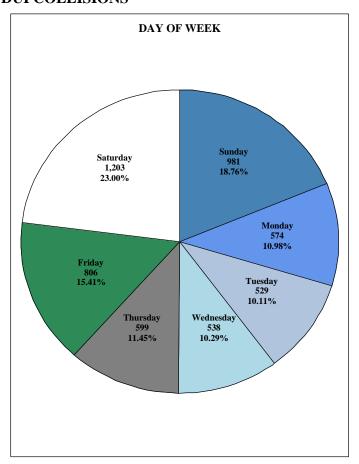

# TIME

Both time of day and day of year are important factors when examining the frequency of traffic collisions. For example, the concentration of traffic is heavier at the end of a work day or during a holiday travel period. Furthermore, driver attitudes, driver vision, and driver behavior are influenced by time factors such as weather, time of day, and time of year. On the following pages, statistics are presented regarding time.

The following are some notable characteristics of time in South Carolina for 2018:

- \* Months with the most fatal collisions:
  - ~ October (102)
  - ~ August (102)
  - ~ May (90)
- \* Traffic Fatalities:
  - ~ Weekend
    - \* Friday, Saturday, and Sunday
    - \* 503 (48.6%)
  - ~ Weekdays
    - \* Monday, Tuesday, Wednesday, Thursday
    - \* 533 (51.4%)
- \* Leading fatal Holiday Period:
  - ~ New Years Holiday
  - ~ One fatality every 6.4 hours
- \* Leading time of day:
  - ~ Traffic collisions:
    - \* 3:01pm 6:00pm
  - ~ Fatal traffic collisions:
    - \* 6:01pm 9:00pm
- \* Leading day:
  - ~ Traffic collisions: Friday (18.2%)
  - ~ Fatal traffic collisions: Saturday (19.2%)
- \* Leading month:
  - ~ Traffic collisions: October (9.4%)
  - ~ Fatal traffic collisions: October (10.5%)