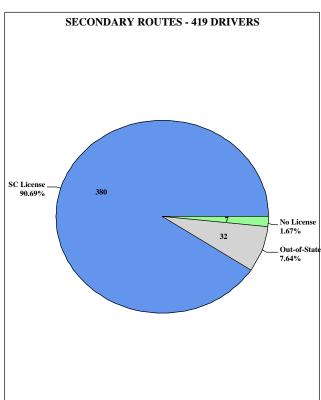

# DRIVERS INVOLVED IN FATAL COLLISIONS BY ROUTE CATEGORY AND LICENSE STATE

Note: There were 57 drivers involved in fatal collisions on county routes in 2018 and 12 on a ramp.