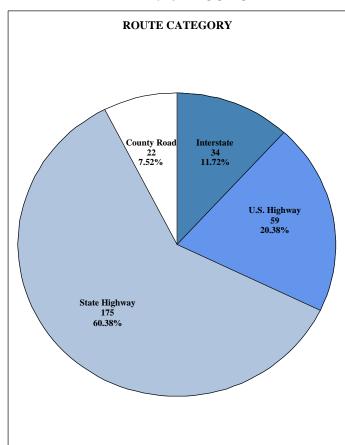

# **TABLE OF CONTENTS**

| PART I - GENERAL INFORMATION                                                                                                  | 1     |
|-------------------------------------------------------------------------------------------------------------------------------|-------|
| Quick Facts                                                                                                                   |       |
| Ten Year Traffic Trends                                                                                                       | 2 3   |
| Basic Collision Stats: 1979-2018                                                                                              | 5     |
| Mileage Death Rate                                                                                                            | 5     |
| Primary Contributing Factor                                                                                                   | 6-8   |
| First Harmful Event                                                                                                           | 9-10  |
| PART II - COLLISION CHARACTERISTICS                                                                                           | 11    |
| Driver                                                                                                                        | 12    |
| South Carolina Drivers Licensed by Age and Gender                                                                             | 13    |
| Age and Gender of Drivers Involved in Traffic Collisions                                                                      | 14    |
| Out-of-State Drivers Involved in SC Traffic Collisions                                                                        | 15    |
| Drivers Involved in Fatal Collisions by Route Category and License State                                                      | 16    |
| Time                                                                                                                          | 17    |
| Time, Day, Month                                                                                                              | 18    |
| Time of Day by Day of Week                                                                                                    | 19    |
| Traffic Collision by Month                                                                                                    | 20    |
| Holiday Traffic Fatalities                                                                                                    | 21-22 |
| South Carolina Traffic Fatality Calendar                                                                                      | 23-24 |
| Location                                                                                                                      | 25    |
| Traffic Collisions by Investigating Agency Type                                                                               | 26    |
| Fatality and Collision Rate per Vehicle Miles of Travel                                                                       | 27    |
| Traffic Collisions by Route Category                                                                                          | 28    |
| Traffic Collisions on Interstates                                                                                             | 29    |
| US and SC Primary Traffic Collisions by Day of Week                                                                           | 30    |
| US and SC Primary Traffic Collisions by Month                                                                                 | 31    |
| Harmful Event Location, Junction Type, and Highway Patrol Troop Breakdown                                                     | 32    |
| Environment                                                                                                                   | 33    |
| Road Surface, Weather Conditions, and Light Conditions                                                                        | 34    |
| Traffic Control Type, Trafficway, and Road Character                                                                          | 35    |
| Work Zone Type, Work Zone Location, Workers Present, and Crosswalk                                                            | 36    |
| Units                                                                                                                         | 37    |
| Unit Types and Vehicle Use Involved in Traffic Collisions                                                                     | 38    |
| Most Harmful Event for Units Involved in Traffic Collisions                                                                   | 39    |
| Unit Action Prior to Impact in All Traffic Collisions                                                                         | 40    |
| Traffic Collisions Involving Vulnerable Roadway Users (Motorcycles, Other Motorized Bikes, Pedalcycles, and Pedestrians)      | 41-51 |
| Traffic Collisions Involving Other Motor Vehicles (Automobiles, Pickup Trucks, SUV's, Vans, Truck Tractors, and School Buses) | 52-62 |
| Traffic Collisions Involving Trains                                                                                           | 63    |