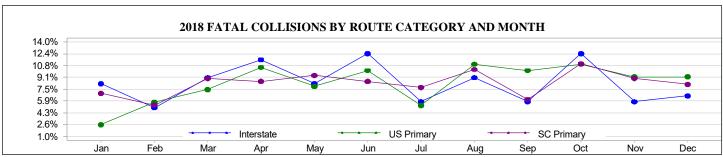

6             | 3,001               | 26                | 52                              | 1,184                      |
| November    | 21                 | 35                             | 756                          | 2,207             | 3,019               | 23                | 42                              | 1,179                      |
| December    | 21                 | 34                             | 788                          | 2,139             | 2,982               | 24                | 43                              | 1,261                      |
| TOTALS      | 228                | 505                            | 8,511                        | 22,358            | 31,602              | 245               | 622                             | 13,347                     |





| 2018                            | TRAFFIC (          | COLLISION                      | S BY FIRST                   | Γ HARMFU          | L EVENT L           | OCATION           |                                 |                            |
|---------------------------------|--------------------|--------------------------------|------------------------------|-------------------|---------------------|-------------------|---------------------------------|----------------------------|
| First Harmful Event<br>Location | Fatal<br>Collision | Serious<br>Injury<br>Collision | Other<br>Injury<br>Collision | PDO*<br>Collision | Total<br>Collisions | Persons<br>Killed | Persons<br>Seriously<br>Injured | Persons<br>Other<br>Injury |
| Gore                            | 2                  | 2