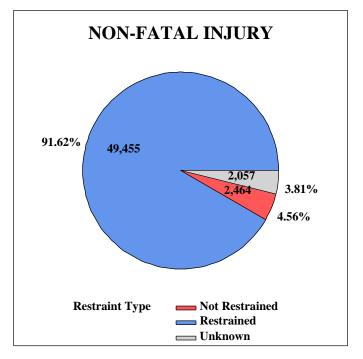

| 25,843             | 4,052                     | 589                         | 185          | 284,354       |
| Not Applicable     | 15,750                                      | 1,784              | 301                       | 95                          | 33           | 17,963        |
| Deployment Unknown | 4,318                                       | 542                | 97                        | 29                          | 25           | 5,011         |
| TOTALS             | 298,701                                     | 42,598             | 9,442                     | 1,936                       | 698          | 353,375       |

<sup>\*</sup>Includes occupants seated inside the passenger compartment of automobiles, trucks, and vans only.





|                   | 2018 Injury Severity By Ejection Status* |                    |                           |                             |              |               |
|-------------------|------------------------------------------|--------------------|---------------------------|-----------------------------|--------------|---------------|
| Ejection Status   | No Apparent<br>Injury                    | Possible<br>Injury | Suspected<br>Minor Injury | Suspected<br>Serious Injury | Fatal Injury | Total Victims |
| Not Ejected       | 292,470                                  | 42,255             | 9,254                     | 1,740                       | 540          | 346,259       |
| Partially Ejected | 125                                      | 35                 | 24