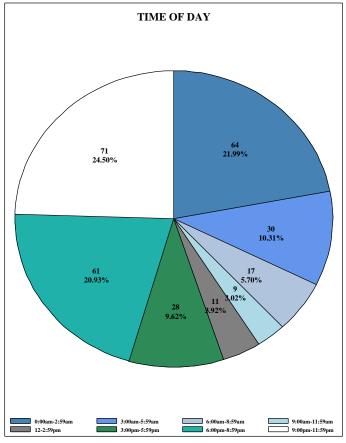

# TIME

Both time of day and day of year are important factors when examining the frequency of traffic collisions. For example, the concentration of traffic is heavier at the end of a work day or during a holiday travel period. Furthermore, driver attitudes, driver vision, and driver behavior are influenced by time factors such as weather, time of day, and time of year. On the following pages, statistics are presented regarding time.

The following are some notable characteristics of time in South Carolina for 2018:

- \* Months with the most fatal collisions:
  - ~ October (102)
  - ~ August (102)
  - ~ May (90)
- \* Traffic Fatalities:
  - ~ Weekend
    - \* Friday, Saturday, and Sunday
    - \* 503 (48.6%)
  - ~ Weekdays
    - \* Monday, Tuesday, Wednesday, Thursday
    - \* 533 (51.4%)
- \* Leading fatal Holiday Period:
  - ~ New Years Holiday
  - ~ One fatality every 6.4 hours
- \* Leading time of day:
  - ~ Traffic collisions:
    - \* 3:01pm 6:00pm
  - ~ Fatal traffic collisions:
    - \* 6:01pm 9:00pm
- \* Leading day:
  - ~ Traffic collisions: Friday (18.2%)
  - ~ Fatal traffic collisions: Saturday (19.2%)
- \* Leading month:
  - ~ Traffic collisions: October (9.4%)
  - ~ Fatal traffic collisions: October (10.5%)