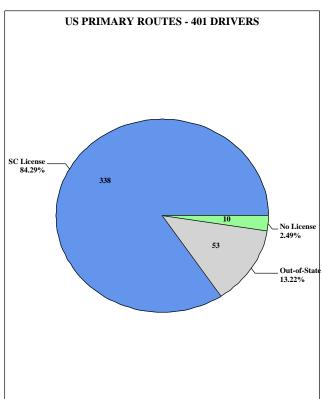

# DRIVERS INVOLVED IN FATAL COLLISIONS BY ROUTE CATEGORY AND LICENSE STATE

Note: There were 57 drivers involved in fatal collisions on county routes in 2018 and 12 on a ramp.