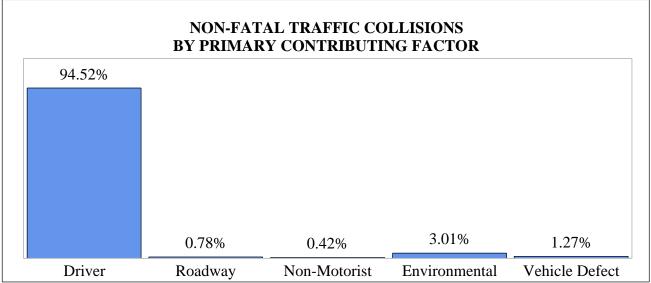

# PRIMARY CONTRIBUTING FACTOR

The primary contributing factor is defined as the primary reason for the traffic collision that serves as the presumptive factor that created the collision situation. This information comes directly from the Uniform Traffic Collision Report Form (TR-310) filled out by the investigating officer. It is important to realize that while the report form has a field for primary contributing factor, it can also report up to four other contributing factors for each traffic collision. Thus, we rely on the investigating officer's judgement as to the primary contributing factor for a traffic collision.

### PRIMARY CONTRIBUTING FACTORS IN SC TRAFFIC COLLISIONS

|                                             |           |        | Property |         |        |           |          |
|---------------------------------------------|-----------|--------|----------|---------|--------|-----------|----------|
|                                             |           |        | Damage   |         | _      | Persons   | Persons  |
| CONTRIBUTING FACTOR                         | Fatal     | Injury | Only     | Total   |        | Seriously | Other    |
| CONTRIBUTING FACTOR                         | Collision |        |          |         | Killed | Injured   | Injuries |
| Disregarded Signs/Signals/Etc.              | 35        |        | 3,879    | 6,652   | 36     |           | 4,618    |
| Distracted/Inattention                      | 7         | 2,083  | 6,735    | 8,825   | 7      |           | -        |
| Driving Too Fast for Conditions             | 218       | 11,121 | 30,366   | 41,705  | 228    |           |          |
| Exceeded Authorized Speed Limit             | 32        | 161    | 184      |         | 38     |           |          |
| Failed To Yield Right of Way                | 91        | 8,845  | 19,279   | 28,215  | 91     | 405       | 14,421   |
| Ran Off Road                                | 32        |        | 1,209    | 1,828   | 33     |           | 690      |
| Fatigued/Asleep                             | 7         |        | 297      | 495     | 8      |           | 248      |
| Followed Too Closely                        | 1         | 2,291  | 8,499    | 10,791  | 1      | 33        |          |
| Made an Improper Turn                       | 0         | 487    | 2,597    | 3,084   | 0      |           | 714      |
| Medical Related                             | 16        |        |          |         | 18     |           |          |
| Aggressive Operation of Vehicle             | 30        |        | 760      | ,       | 40     |           |          |
| Over-Correcting/Over-Steering               | 3         | 93     | 246      | 342     | 3      | 2         | 130      |
| Swerving To Avoid Object                    | 0         | 77     | 274      | 351     | 0      | 3         | 109      |
| Wrong Side/Wrong Way                        | 74        | 802    | 1,264    | 2,140   | 85     | 171       | 1,313    |
| Driver Under Influence                      | 191       | 2,264  | 2,549    | 5,004   | 204    | 442       | 2,843    |
| Vision Obscured (Within Unit)               | 0         | 34     | 161      | 195     | 0      | 1         | 40       |
| Improper Lane Usage/Change                  | 19        | 1,589  | 10,422   | 12,030  | 22     | 84        | 2,227    |
| On Cell Phone                               | 1         | 26     | 43       | 70      | 1      | 5         | 35       |
| Texting                                     | 0         | 23     | 63       | 86      | 0      | 0         | 31       |
| Other Improper Driver Action                | 12        | 1,025  | 5,630    | 6,667   | 12     | 53        | 1,351    |
| Unknown Driver Factor                       | 29        | 702    | 2,762    | 3,493   | 32     |           | 926      |
| DRIVER SUBTOTALS                            | 798       | 36,208 | 97,475   | 134,481 | 859    |           | 53,180   |
| Debris                                      | 2         |        | 375      | 444     | 2      |           |          |
| Non-Highway Work                            | 0         |        | 2        | 2       |        |           |          |
| Obstruction In Roadway                      | 1         | 53     | 209      | 263     | 1      | 1         | 74       |
| Road Surface Condition (i.e. Wet)           | 1         | 57     | 182      |         | 1      | 2         |          |
| Rut, Holes, Bumps                           | 0         |        | 37       | 49      | 0      |           | 12       |
| Shoulders (None,Low,Soft,High)              | 0         | 1      | 3        |         | 0      |           |          |
| Traffic Control Device (i.e. Missing)       | 0         | 8      |          |         | 0      |           |          |
| Work Zone (Constr/Maintenance/Util)         | 0         |        |          |         |        |           |          |
| Worn, Travel-Polished Surface               | 0         | 0      |          | 2       |        |           |          |
| Other Roadway Factor                        | 0         |        |          |         |        |           | -        |
| Unknown Roadway Factor                      | 0         | 6      |          |         |        |           | -        |
| ROADWAY SUBTOTALS                           |           |        |          |         | 4      |           | 290      |
|                                             | 4         |        |          | -       | •      | -         |          |
| Non-Motorist Inattentive                    | 3         |        |          | 28      |        |           |          |
| Lying &/Or Illegally In Roadway             | 84        |        | 14       |         |        |           |          |
| Non-Motorist Failed To Yield ROW            | 10        |        |          |         | 11     | 15        |          |
| Not Visible (Dark Clothing)                 | 3         |        | 0        |         |        |           |          |
| Non-Motorist Disregarded Signs/Signals/Etc. | 1         | 17     | 1        | 19      |        | 2         |          |
| Improper Crossing                           | 37        | 150    |          |         | 37     | 36        |          |
| Darting                                     | 2         |        |          | 27      | 2      |           |          |
| Non-Motorist Wrong Side Of Road             | 1         | 24     |          |         | 1      | 3         |          |
| Other Non-Motorist Factor                   | 4         |        |          | 13      | 4      | 1         | 10       |
| Unknown Non-Motorist Factor                 | 1         | 3      |          | 6       | 1      | 1         | 2        |
| Non-Motorist Under Influence                | 2         | 20     | 0        | 22      | 2      | 5         | 15       |
| Other Person Under Influence                | 1         | 5      | 1        | 7       | 1      | 1         | 5        |
| NON-MOTORIST SUBTOTAL                       | 149       | 570    | 29       | 748     | 151    | 151       | 465      |

| CONTRIBUTING FACTOR          | Fatal<br>Collision | Injury<br>Collision | Property<br>Damage<br>Only<br>Collision | Total<br>Collision | Persons<br>Killed | Persons<br>Seriously<br>Injured | Persons<br>Other<br>Injuries |
|------------------------------|--------------------|---------------------|-----------------------------------------|--------------------|-------------------|---------------------------------|------------------------------|
| Animal In Road               | 4                  | 567                 | 3,131                                   | 3,702              | 6                 |                                 | _                            |
| Glare                        | 0                  | 32                  | 67                                      | 99                 | 0                 | 1                               | 45                           |
| Obstruction                  | 1                  | 37                  | 140                                     | 178                | 1                 | 1                               | 46                           |
| Weather Condition            | 1                  | 57                  | 166                                     | 224                | 1                 | 1                               | 73                           |
| Other Environmental Factor   | 0                  | 12                  | 33                                      | 45                 | 0                 | 0                               | 16                           |
| Unknown Environmental Factor | 0                  | 4                   | 11                                      | 15                 | 0                 | 0                               | 7                            |
| ENVIROMENTAL SUBTOTAL        | 6                  | 709                 | 3,548                                   | 4,263              | 8                 | 33                              | 861                          |
| Brakes                       | 0                  | 88                  | 201                                     | 289                | 0                 | 4                               | 121                          |
| Steering                     | 0                  | 39                  | 110                                     | 149                | 0                 | 1                               | 61                           |
| Power Plant                  | 0                  | 6                   | 23                                      | 29                 | 0                 | 0                               | 11                           |
| Tires/Wheels                 | 6                  | 167                 | 545                                     | 718                | 8                 | 10                              | 248                          |
| Lights                       | 3                  | 30                  | 31                                      | 64                 | 3                 | 6                               | 38                           |
| Signals                      | 0                  | 1                   | 1                                       | 2                  | 0                 | 0                               | 2                            |
| Windows/Windshield           | 0                  | 0                   | 2                                       | 2                  | 0                 | 0                               | 0                            |
| Restraint Systems            | 0                  | 0                   | 6                                       | 6                  | 0                 | 0                               | 0                            |
| Truck Coupling               | 0                  | 3                   | 27                                      | 30                 | 0                 | 0                               | 8                            |
| Cargo                        | 0                  | 23                  | 210                                     | 233                | 0                 | 0                               | 28                           |
| Fuel System                  | 0                  | 8                   | 16                                      | 24                 | 0                 | 0                               | 14                           |
| Other Vehicle Defect         | 1                  | 32                  | 127                                     | 160                | 1                 | 5                               | 37                           |
| Unknown Vehicle Defect       | 2                  | 39                  | 65                                      | 106                | 2                 | 1                               | 47                           |
| VEHICLE DEFECT SUBTOTAL      | 12                 | 436                 | 1,364                                   | 1,812              | 14                | 27                              | 615                          |
| TOTALS                       | 969                | 38,138              | 103,299                                 | 142,406            | 1,036             | 2,642                           | 55,411                       |