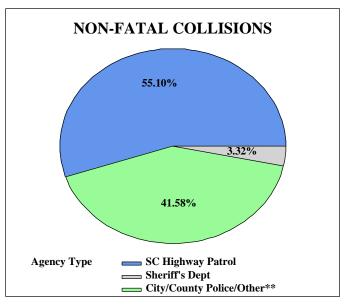

<sup>\*</sup>Property Damage Only

|                    |        | Fatal Co | llisions by Da | y of Week and | Time of Day |        |          |     |
|--------------------|--------|----------|----------------|---------------|-------------|--------|----------|-----|
|                    | Sunday | Monday   | Tuesday        | Wednesday     | Thursday    | Friday | Saturday |     |
| 12:01am - 1:00am   | 8      | 6        | 5              | 3             | 5           | 6      | 11       | 44  |
| 1:01am - 2:00am    | 11     | 4        | 3              | 5             | 3           | 3      | 14       | 43  |
| 2:01am - 3:00am    | 12     | 2        | 3              | 2             | 0           | 8      | 6        | 33  |
| 3:01am - 4:00am    | 5      | 4        | 3              | 2             | 1           | 3      | 4        | 22  |
| 4:01am - 5:00am    | 2      | 3        | 2              | 4             | 6           | 4      | 4        | 25  |
| 5:01am - 6:00am    | 7      | 7        | 6              | 7             | 4           | 5      | 10       | 46  |
| 6:01am - 7:00am    | 8      | 3        | 8              | 4             | 6           | 6      | 3        | 38  |
| 7:01am - 8:00am    | 4      | 3        | 8              | 4             | 6           | 6      | 3        | 34  |
| 8:01am - 9:00am    | 3      | 4        | 11             | 1             | 1           | 5      | 6        | 31  |
| 9:01am - 10:00am   | 3      | 3        | 3              | 3             | 4           | 4      | 4        | 24  |
| 10:01am - 11:00am  | 5      | 5        | 5              | 5             | 3           | 3      | 2        | 28  |
| 11:01am - Noon     | 5      | 10       | 2              | 5             | 7           | 8      | 5        | 42  |
| 12:01pm - 1:00pm   | 2      | 6        | 4              | 5             | 5           | 4      | 3        | 29  |
| 1:01pm - 2:00pm    | 6      | 3        | 4              | 6             | 6           | 3      | 6        | 34  |
| 2:01pm - 3:00pm    | 6      | 1        | 8              | 6             | 6           | 9      | 5        | 41  |
| 3:01pm - 4:00pm    | 5      | 2        | 4              | 2             | 10          | 5      | 3        | 31  |
| 4:01pm - 5:00pm    | 2      | 6        | 9              | 4             | 7           | 6      | 5        | 39  |
| 5:01pm - 6:00pm    | 5      | 7        | 5              | 8             | 9           | 7      | 10       | 51  |
| 6:01pm - 7:00pm    | 5      | 6        | 15             | 5             | 4           | 9      | 8        | 52  |
| 7:01pm - 8:00pm    | 9      | 4        | 6              | 6             | 11          | 8      | 10       | 54  |
| 8:01pm - 9:00pm    | 8      | 12       | 6              | 5             | 10          | 9      | 16       | 66  |
| 9:01pm - 10:00pm   | 8      | 6        | 6              | 8             | 7           | 7      | 18       | 60  |
| 10:01pm - 11:00pm  | 9      | 5        | 9              | 5             | 6           | 10     | 17       | 61  |
| 11:01pm - Midnight | 3      | 5        | 4              | 3             | 9           | 4      | 13       | 41  |
|                    | 141    | 117      | 139            | 108           | 136         | 142    | 186      | 969 |

|                    |        | Non-Fatal | Collisions by | Day of Week a | nd Time of Da | у      |          |         |
|--------------------|--------|-----------|---------------|---------------|---------------|--------|----------|---------|
|                    | Sunday | Monday    | Tuesday       | Wednesday     | Thursday      | Friday | Saturday |         |
| 12:01am - 1:00am   | 551    | 291       | 237           | 231           | 260           | 303    | 542      | 2,415   |
| 1:01am - 2:00am    | 453    | 182       | 158           | 157           | 172           | 209    | 393      | 1,724   |
| 2:01am - 3:00am    | 464    | 143       | 110           | 118           | 173           | 206    | 416      | 1,630   |
| 3:01am - 4:00am    | 332    | 134       | 129           | 131           | 147           | 141    | 285      | 1,299   |
| 4:01am - 5:00am    | 293    | 171       | 150           | 144           | 162           | 164    | 280      | 1,364   |
| 5:01am - 6:00am    | 283    | 296       | 301           | 301           | 301           | 298    | 281      | 2,061   |
| 6:01am - 7:00am    | 276    | 737       | 808           | 762           | 768           | 711    | 348      | 4,410   |
| 7:01am - 8:00am    | 277    | 1,657     | 1,666         | 1,707         | 1,561         | 1,519  | 380      | 8,767   |
| 8:01am - 9:00am    | 342    | 1,192     | 1,296         | 1,266         | 1,134         | 1,219  | 471      | 6,920   |
| 9:01am - 10:00am   | 437    | 782       | 823           | 837           | 863           | 910    | 666      | 5,318   |
| 10:01am - 11:00am  | 577    | 843       | 810           | 820           | 803           | 1,079  | 826      | 5,758   |
| 11:01am - Noon     | 735    | 949       | 967           | 1,062         | 1,014         | 1,302  | 1,055    | 7,084   |
| 12:01pm - 1:00pm   | 974    | 1,250     | 1,204         | 1,284         | 1,196         | 1,644  | 1,262    | 8,814   |
| 1:01pm - 2:00pm    | 1,006  | 1,237     | 1,188         | 1,190         | 1,281         | 1,680  | 1,260    | 8,842   |
| 2:01pm - 3:00pm    | 977    | 1,398     | 1,335         | 1,337         | 1,422         | 1,795  | 1,212    | 9,476   |
| 3:01pm - 4:00pm    | 879    | 1,674     | 1,772         | 1,654         | 1,766         | 2,353  | 1,247    | 11,345  |
| 4:01pm - 5:00pm    | 891    | 1,780     | 1,934         | 1,850         | 1,830         | 2,413  | 1,167    | 11,865  |
| 5:01pm - 6:00pm    | 912    | 1,955     | 2,171         | 2,046         | 2,128         | 2,183  | 1,086    | 12,481  |
| 6:01pm - 7:00pm    | 912    | 1,227     | 1,339         | 1,399         | 1,418         | 1,706  | 1,090    | 9,091   |
| 7:01pm - 8:00pm    | 711    | 743       | 793           | 825           | 888           | 1,066  | 897      | 5,923   |
| 8:01pm - 9:00pm    | 551    | 639       | 597           | 680           | 680           | 862    | 773      | 4,782   |
| 9:01pm - 10:00pm   | 528    | 492       | 522           | 587           | 638           | 801    | 753      | 4,321   |
| 10:01pm - 11:00pm  | 395    | 441       | 388           | 402           | 441           | 701    | 661      | 3,429   |
| 11:01pm - Midnight | 283    | 245       | 248           | 271           | 280           | 459    | 532      | 2,318   |
|                    | 14,039 | 20,458    | 20,946        | 21,061        | 21,326        | 25,724 | 17,883   | 141,437 |