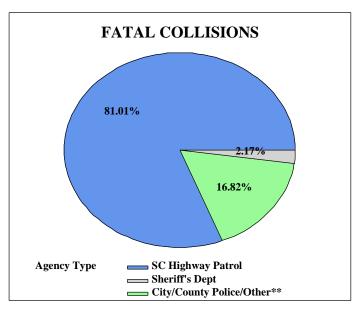

<sup>\*</sup>Property Damage Only

|                    |        | Fatal Co | llisions by Da | y of Week and | Time of Day |        |          |     |
|--------------------|--------|----------|----------------|---------------|-------------|--------|----------|-----|
|                    | Sunday | Monday   | Tuesday        | Wednesday     | Thursday    | Friday | Saturday |     |
| 12:01am - 1:00am   | 8      | 6        | 5              | 3             | 5           | 6      | 11       | 44  |
| 1:01am - 2:00am    | 11     | 4        | 3              | 5             | 3           | 3      | 14       | 43  |
| 2:01am - 3:00am    | 12     | 2        | 3              | 2             | 0           | 8      | 6        | 33  |
| 3:01am - 4:00am    | 5      | 4        | 3              | 2             | 1           | 3      | 4        | 22  |
| 4:01am - 5:00am    | 2      | 3        | 2              | 4             | 6           | 4      | 4        | 25  |
| 5:01am - 6:00am    | 7      | 7        | 6              | 7             | 4           | 5      | 10       | 46  |
| 6:01am - 7:00am    | 8      | 3        | 8              | 4             | 6           | 6      | 3        | 38  |
| 7:01am - 8:00am    | 4      | 3        | 8              | 4             | 6           | 6      | 3        | 34  |
| 8:01am - 9:00am    | 3      | 4        | 11             | 1             | 1           | 5      | 6        | 31  |
| 9:01am - 10:00am   | 3      | 3        | 3              | 3             | 4           | 4      | 4        | 24  |
| 10:01am - 11:00am  | 5      | 5        | 5              | 5             | 3           | 3      | 2        | 28  |
| 11:01am - Noon     | 5      | 10       | 2              | 5             | 7           | 8      | 5        | 42  |
| 12:01pm - 1:00pm   | 2      | 6        | 4              | 5             | 5           | 4      | 3        | 29  |
| 1:01pm - 2:00pm    | 6      | 3        | 4              | 6             | 6           | 3      | 6        | 34  |
| 2:01pm - 3:00pm    | 6      | 1        | 8              | 6             | 6           | 9      | 5        | 41  |
| 3:01pm - 4:00pm    | 5      | 2        | 4              | 2             | 10          | 5      | 3        | 31  |
| 4:01pm - 5:00pm    | 2      | 6        | 9              | 4             | 7           | 6      | 5        | 39  |
| 5:01pm - 6:00pm    | 5      | 7        | 5              | 8             | 9           | 7      | 10       | 51  |
| 6:01pm - 7:00pm    | 5      | 6        | 15             | 5             | 4           | 9      | 8        | 52  |
| 7:01pm - 8:00pm    | 9      | 4        | 6              | 6             | 11          | 8      | 10       | 54  |
| 8:01pm - 9:00pm    | 8      | 12       | 6              | 5             | 10          | 9      | 16       | 66  |
| 9:01pm - 10:00pm   | 8      | 6        | 6              | 8             | 7           | 7      | 18       | 60  |
| 10:01pm - 11:00pm  | 9      | 5        | 9              | 5             | 6           | 10     | 17       | 61  |
| 11:01pm - Midnight | 3      | 5        | 4              | 3             | 9           | 4      | 13       | 41  |
|                    | 141    | 117      | 139            | 108           | 136         | 142    | 186      | 969 |

|                    |        | Non-Fatal | Collisions by | Day of Week a | nd Time of Da | у      |          |         |
|--------------------|--------|-----------|---------------|---------------|---------------|--------|----------|---------|
|                    | Sunday | Monday    | Tuesday       | Wednesday     | Thursday      | Friday | Saturday |         |
| 12:01am - 1:00am   | 551    | 291       | 237           | 231           | 260           | 303    | 542      | 2,415   |
| 1:01am - 2:00am    | 453    | 182       | 158           | 157           | 172           | 209    | 393      | 1,724   |
| 2:01am - 3:00am    | 464    | 143       | 110           | 118           | 173           | 206    | 416      | 1,630   |
| 3:01am - 4:00am    | 332    | 134       | 129           | 131           | 147           | 141    | 285      | 1,299   |
| 4:01am - 5:00am    | 293    | 171       | 150           | 144           | 162           | 164    | 280      | 1,364   |
| 5:01am - 6:00am    | 283    | 296       | 301           | 301           | 301           | 298    | 281      | 2,061   |
| 6:01am - 7:00am    | 276    | 737       | 808           | 762           | 768           | 711    | 348      | 4,410   |
| 7:01am - 8:00am    | 277    | 1,657     | 1,666         | 1,707         | 1,561         | 1,519  | 380      | 8,767   |
| 8:01am - 9:00am    | 342    | 1,192     | 1,296         | 1,266         | 1,134         | 1,219  | 471      | 6,920   |
| 9:01am - 10:00am   | 437    | 782       | 823           | 837           | 863           | 910    | 666      | 5,318   |
| 10:01am - 11:00am  | 577    | 843       | 810           | 820           | 803           | 1,079  | 826      | 5,758   |
| 11:01am - Noon     | 735    | 949       | 967           | 1,062         | 1,014         | 1,302  | 1,055    | 7,084   |
| 12:01pm - 1:00pm   | 974    | 1,250     | 1,204         | 1,284         | 1,196         | 1,644  | 1,262    | 8,814   |
| 1:01pm - 2:00pm    | 1,006  | 1,237     | 1,188         | 1,190         | 1,281         | 1,680  | 1,260    | 8,842   |
| 2:01pm - 3:00pm    | 977    | 1,398     | 1,335         | 1,337         | 1,422         | 1,795  | 1,212    | 9,476   |
| 3:01pm - 4:00pm    | 879    | 1,674     | 1,772         | 1,654         | 1,766         | 2,353  | 1,247    | 11,345  |
| 4:01pm - 5:00pm    | 891    | 1,780     | 1,934         | 1,850         | 1,830         | 2,413  | 1,167    | 11,865  |
| 5:01pm - 6:00pm    | 912    | 1,955     | 2,171         | 2,046         | 2,128         | 2,183  | 1,086    | 12,481  |
| 6:01pm - 7:00pm    | 912    | 1,227     | 1,339         | 1,399         | 1,418         | 1,706  | 1,090    | 9,091   |
| 7:01pm - 8:00pm    | 711    | 743       | 793           | 825           | 888           | 1,066  | 897      | 5,923   |
| 8:01pm - 9:00pm    | 551    | 639       | 597           | 680           | 680           | 862    | 773      | 4,782   |
| 9:01pm - 10:00pm   | 528    | 492       | 522           | 587           | 638           | 801    | 753      | 4,321   |
| 10:01pm - 11:00pm  | 395    | 441       | 388           | 402           | 441           | 701    | 661      | 3,429   |
| 11:01pm - Midnight | 283    | 245       | 248           | 271           | 280           | 459    | 532      | 2,318   |
|                    | 14,039 | 20,458    | 20,946        | 21,061        | 21,326        | 25,724 | 17,883   | 141,437 |