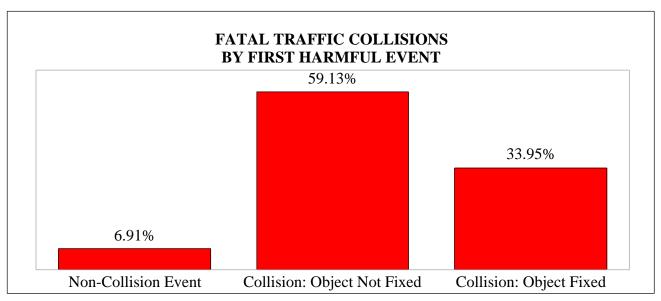

# FIRST HARMFUL EVENT

The first harmful event (FHE) in a traffic collision is defined as the first occurance of injury or damage in a collision. In 2018, the FHE in 115,898 (81.4%) of the 142,406 reported traffic collisions involved some type of collision between a motor vehicle in transport and an object not fixed. The top two first harmful events, both involving a collision with an object not fixed, were 'Motor Vehicle (In Transport)', 79,335 (68.5% of collisions with an object not fixed) and 'Motor Vehicle (Stopped)', 28,838 (24.9% of collisions with an object not fixed). The third top FHE was 'Ditch' in the 'Collision: Object Fixed' group, with 6,234 collisions (4.4% of all collisions). Combined, these three accounted for 80.3% of all reported collisions.

Collisions with an object not fixed accounted for a smaller percentage of the fatal collisions (59.1%) than the property damage only collisons (83.2%). Collisions involving a collision with a fixed object accounted for a greater percentage of the fatal collisions (34.0%) than for property damage only (15.1%). The leading FHE in fatal collisions was 'Motor Vehicle (In Transport)' with 369 (38.1%). The second leading FHE in fatal collisions was 'Pedestrian' with 136 (14.0%).

### FIRST HARMFUL EVENT IN SC TRAFFIC COLLISIONS

| FIRST HARMFUL EVENT (FHE)            | Fatal<br>Collision | Injury<br>Collision | Property<br>Damage<br>Only | Total<br>Collisions | Persons<br>Killed | Persons<br>Seriously<br>Injured | Persons<br>Other<br>Injuries |
|--------------------------------------|--------------------|---------------------|----------------------------|---------------------|-------------------|---------------------------------|------------------------------|
| Cargo/Equip Loss Or Shift            | 1                  | 39                  | 147                        | 187                 | 1                 |                                 | 44                           |
| Cross Median/Center Line             | 4                  | 89                  | 161                        | 254                 | 4                 |                                 | 134                          |
| Downhill Runaway                     | 0                  | 3                   | 14                         |                     | 0                 |                                 | 3                            |
| Equipment Failure                    | 2                  | 43                  | 120                        | 165                 | 3                 |                                 | 57                           |
| Fire/Explosion                       | 0                  | 3                   | 120                        |                     | 0                 |                                 | 3/                           |
| Immersion                            | 1                  | 8                   | 18                         | 27                  | 1                 | 1                               | 8                            |
| Jackknife                            | 0                  | 3                   | 34                         | 37                  | 0                 |                                 | 3                            |
| Overturn/Rollover                    | 47                 | 854                 | 834                        | 1,735               |                   | 122                             | 1,044                        |
|                                      | 0                  | 10                  | 28                         | 38                  | 49                |                                 | 1,044                        |
| Separation Of Units                  | 12                 | 465                 | 64                         | 541                 | 12                | 96                              | 402                          |
| Spill (Two Wheel Vehicle)            |                    |                     |                            | 280                 |                   |                                 |                              |
| Other Non-Collision                  | 0                  | 87                  | 193                        |                     | 0                 |                                 | 94                           |
| Unknown Non-Collision                | 0                  | 54                  | 114                        | 168                 | 0                 |                                 | 61                           |
| NON-COLLISION EVENT SUBTOTAL         | 67                 | 1,658               | 1,731                      | 3,456               | 70                | 245                             | 1,864                        |
| Animal (Deer Only)                   | 3                  | 336                 | 2,404                      | 2,743               | 3                 |                                 | 399                          |
| Animal (Not Deer)                    | 1                  | 87                  | 400                        | 488                 | 3                 |                                 | 104                          |
| Motor Vehicle (In Transport)         | 369                | 21,366              | 57,600                     | 79,335              | 411               | 1,227                           | 34,121                       |
| Motor Vehicle (Stopped)              | 25                 | 6,160               | 22,653                     | 28,838              | 25                | 156                             | 9,185                        |
| Motor Vehicle (Other Roadway)        | 0                  | 28                  | 74                         |                     | 0                 |                                 | 39                           |
| Motor Vehicle (Parked)               | 14                 | 281                 | 1,931                      | 2,226               | 14                |                                 | 347                          |
| Pedalcycle                           | 21                 | 340                 | 32                         | 393                 | 21                | 44                              | 301                          |
| Pedestrian                           | 136                | 629                 | 18                         | 783                 | 139               | 155                             | 538                          |
| Railway Vehicle                      | 0                  | 6                   | 13                         | 19                  | 0                 |                                 | 4                            |
| Work Zone Maint. Equip.              | 0                  | 11                  | 39                         | 50                  | 0                 |                                 | 12                           |
| Other Movable Object                 | 4                  | 115                 | 727                        | 846                 | 4                 | 9                               | 148                          |
| Unknown Movable Object               | 0                  | 12                  | 63                         | 75                  | 0                 | 1                               | 13                           |
| COLLISION: OBJECT NOT FIXED SUBTOTAL | 573                | 29,371              | 85,954                     | 115,898             | 620               | 1,640                           | 45,211                       |
| Bridge Overhead Structure            | 0                  | 9                   | 38                         | 47                  | 0                 | 0                               | 13                           |
| Bridge Parapet End                   | 1                  | 5                   | 7                          | 13                  | 1                 | 0                               | 10                           |
| Bridge Pier Or Abutment              | 1                  | 9                   | 22                         | 32                  | 1                 | 2                               | 8                            |
| Bridge Rail                          | 0                  | 41                  | 95                         | 136                 | 0                 | 5                               | 44                           |
| Culvert                              | 13                 | 150                 | 184                        | 347                 | 17                | 29                              | 180                          |
| Curb                                 | 16                 | 268                 | 574                        | 858                 | 16                | 36                              | 307                          |
| Ditch                                | 64                 | 2,015               | 4,155                      | 6,234               | 65                | 149                             | 2,369                        |
| Embankment                           | 26                 | 433                 | 669                        | 1,128               | 27                | 40                              | 489                          |
| Equipment                            | 0                  | 16                  | 35                         | 51                  | 0                 |                                 | 17                           |
| Fence                                | 12                 | 201                 | 680                        | 893                 | 13                | 17                              | 212                          |
| Guardrail End                        | 11                 | 114                 | 282                        | 407                 | 12                |                                 | 135                          |
| Guardrail Face                       | 10                 | 224                 | 814                        | 1,048               | 11                | 19                              | 278                          |
| HWY Traffic Sign Post                | 16                 | 195                 | 695                        | 906                 | 18                |                                 | 227                          |
| Impact Attenuator/Crash Cushion      | 0                  | 11                  | 13                         | 24                  | 0                 |                                 | 17                           |
| Light Luminaire Support              | 1                  | 24                  | 85                         |                     | 1                 | 1                               | 28                           |
| Mailbox                              | 12                 | 222                 | 648                        | 882                 | 12                | 29                              | 248                          |
| Median Barrier                       | 9                  | 359                 | 1,458                      | 1,826               | 9                 |                                 | 435                          |
| Overhead Sign Support                | 1                  | 3                   | 10                         |                     | 1                 | 2                               | 2                            |
| Other (Post,Pole,Support,Etc.)       | 11                 | 190                 | 574                        |                     | 13                |                                 | 231                          |
| Other (Wall,Bldg,Tunnel,Etc.)        | 4                  | 148                 | 285                        | 437                 | 4                 |                                 | 187                          |
| Tree                                 | 107                | 1,837               | 2,749                      | 4,693               | 111               | 262                             | 2,187                        |
| Utility Pole                         | 9                  | 440                 | 877                        | 1,326               | 9                 |                                 | 493                          |
| Workzone Maint. Equip.               | 0                  | 8                   | 34                         |                     | 0                 |                                 | 8                            |
| Other                                | 5                  | -                   | 539                        | 706                 | 5                 |                                 | 182                          |
|                                      |                    | 162                 |                            |                     | 0                 |                                 |                              |
| Unknown Fixed Object                 | 0                  | 25<br>7 100         | 92                         |                     |                   |                                 |                              |
| COLLISION: OBJECT FIXED SUBTOTAL     | 329                | 7,109               | 15,614                     | 23,052              | 346               | 757                             | 8,336                        |
| TOTALS                               | 969                | 38,138              | 103,299                    | 142,406             | 1,036             | 2,642                           | 55,411                       |