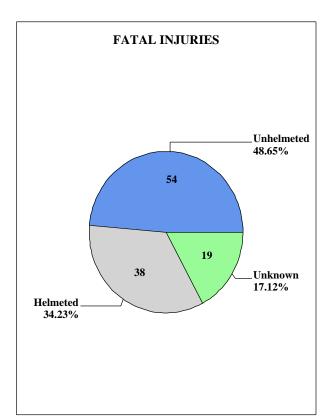

| 462                              | 115,988                     |
| 2017  | 2,278               | 116                 | 117                | 1,693                            | 1,996              | 469                              | 115,143                     |
| 2018  | 1,938               | 104                 | 114                | 1,429                            | 1,641              | 405                              | 116,797                     |

<sup>#2004-</sup>Registrations include 2-wheel and 3-wheel motorcycles.





<sup>\*</sup>Includes all fatalities (not just motorcyclists) in motorcycle involved traffic collisions.  $\pm 1980$ -Helmet and Goggles Law ammended effective June 16, exempting cyclists 21 and older.

#### 2018 MOTORCYCLIST HELMET USAGE BY INJURY SEVERITY









## Traffic Collisions Involving an Other Motorbike

| Collisions By Year                                                                                                                                                                                                                                                                                                                                          | Fatal<br>Collision                                                                                               | Injury<br>Collision                                                                                                                      | PDO*<br>Collision                                                                                     | Total<br>Collisions