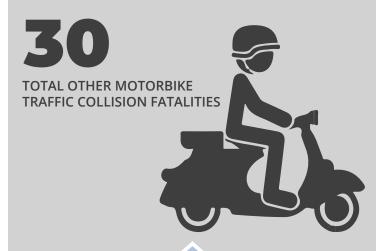

| Fatalities From Collisions<br>Involving*: | 2014 | 2015 | 2016 | 2017 | 2018 | Percent Change<br>2017 - 2018 |
|-------------------------------------------|------|------|------|------|------|-------------------------------|
| Automobile                                | 429  | 500  | 525  | 524  | 553  | 5.5%                          |
| Pickup Truck                              | 212  | 250  | 242  | 236  | 268  | 13.6%                         |
| Truck Tractor                             | 47   | 88   | 76   | 65   | 87   | 33.8%                         |
| Other Truck                               | 20   | 35   | 30   | 25   | 24   | -4.0%                         |
| Full Size Van                             | 8    | 28   | 29   | 19   | 20   | 5.3%                          |
| Mini Van                                  | 33   | 46   | 45   | 42   | 46   | 9.5%                          |
| SUV                                       | 221  | 264  | 274  | 285  | 299  | 4.9%                          |
| Motorcycle                                | 89   | 141  | 148  | 117  | 114  | -2.6%                         |
| Other Motorbike                           | 32   | 45   | 40   | 29   | 30   | 3.4%                          |
| Pedalcycle                                | 14   | 16   | 24   | 18   | 22   | 22.2%                         |
| Animal Drawn Vehicle                      | 0    | 0    | 0    | 0    | 0    | 0.0%                          |
| Animal - Ridden                           | 0    | 0    | 0    | 0    | 0    | 0.0%                          |
| Pedestrian                                | 110  | 131  | 150  | 160  | 170  | 6.3%                          |
| Train                                     | 2    | 5    | 1    | 4    | 2    | -50.0%                        |
| School Bus                                | 1    | 3    | 4    | 2    | 0    | -100.0%                       |
| Passenger Bus                             | 0    | 2    | 2    | 5    | 3    | -40.0%                        |
| Other                                     | 9    | 11   | 7    | 15   | 9    | -40.0%                        |
| Unknown (Hit & Run Only)                  | 5    | 7    | 12   | 14   | 11   | -21.4%                        |