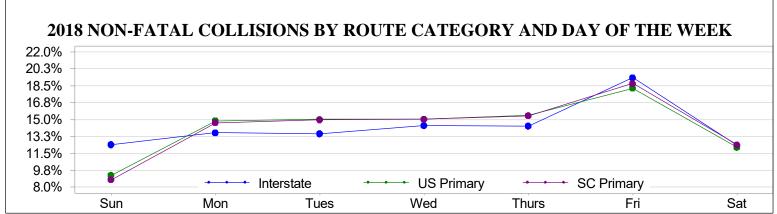

The following are some notable characteristics of time in South Carolina for 2018:

- \* Months with the most fatal collisions:
  - ~ October (102)
  - ~ August (102)
  - ~ May (90)
- \* Traffic Fatalities:
  - ~ Weekend
    - \* Friday, Saturday, and Sunday
    - \* 503 (48.6%)
  - ~ Weekdays
    - \* Monday, Tuesday, Wednesday, Thursday
    - \* 533 (51.4%)
- \* Leading fatal Holiday Period:
  - ~ New Years Holiday
  - ~ One fatality every 6.4 hours
- \* Leading time of day:
  - ~ Traffic collisions:
    - \* 3:01pm 6:00pm
  - ~ Fatal traffic collisions:
    - \* 6:01pm 9:00pm
- \* Leading day:
  - ~ Traffic collisions: Friday (18.2%)
  - ~ Fatal traffic collisions: Saturday (19.2%)
- \* Leading month:
  - ~ Traffic collisions: October (9.4%)
  - ~ Fatal traffic collisions: October (10.5%)