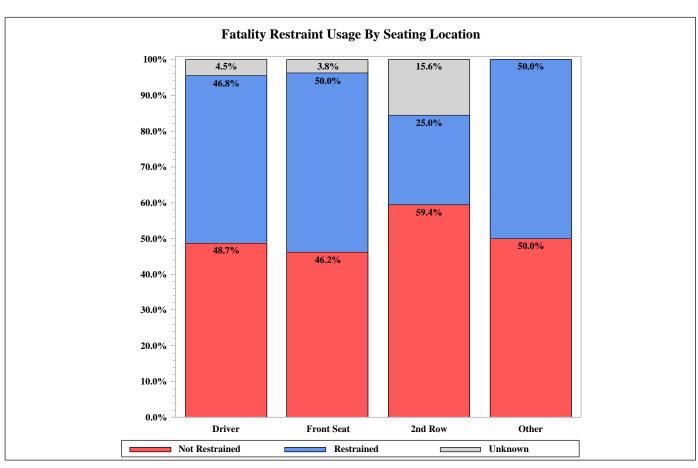

# **TABLE OF CONTENTS (Cont.)**

| PART III - COLLISION CONSEQUENCES                                                     | 64      |
|---------------------------------------------------------------------------------------|---------|
| Traffic Collision Victim Profile                                                      | 65      |
| Traffic Injuries by Restraint Usage and Air Bag Deployment                            | 66      |
| Traffic Injuries by Ejection Status and Location After Impact                         | 67      |
| Traffic Injuries by Restraint Usage and Ejection Status                               | 67      |
| Transported to Medical Facility and Restraint Use for Children Under Eight            | 68      |
| Observed Seatbelt Survey Usage Rates                                                  | 68      |
| Motor Vehicle Occupant Fatalities by Seating Location                                 | 69      |
| PART IV - DRIVING UNDER THE INFLUENCE                                                 | 70      |
| NHTSA's Estimated Alcohol Impaired Driving Fatalities by County                       | 71      |
| NHTSA's Alcohol Impaired Driving Fatalities by GA, SC, NC, and US                     | 72      |
| NHTSA's Alcohol Impaired Driving Fatalities by Route Category, Day, Month, and Time   | 73      |
| State Non-Fatal DUI Collisions by County: 2014-2018                                   | 74      |
| State Non-Fatal DUI Collisions by Route Category, Day of Week, Month, and Time        | 75      |
| PART V - COMMERCIAL MOTOR VEHICLES                                                    | 76      |
| CMV Basic Collision Statistics                                                        | 77      |
| Contributed To Collision Breakdown for CMV vs Non-CMV and CMV Carrier Types           | 77      |
| CMV Driver Age and Driver's License State Breakdown                                   | 78      |
| CMV Traffic Collisions by Day of Week and Time of Day; by Route Category              | 79      |
| CMV Vehicle Use and Cargo Body Type                                                   | 80      |
| CMV Vehicle Configuration and Restraint Usage                                         | 81      |
| PART VI - COUNTIES                                                                    | 82      |
| SC Motor Vehicle Traffic Collisions by County                                         | 83      |
| Vehicle Miles of Travel (VMT) and VMT Death Rate by County                            | 84      |
| Motor Vehicle Registrations by County                                                 | 85      |
| County Rankings for Fatal Collisions, Serious Injury Collisions, and Total Collisions | 86      |
| Traffic Collision Summaries by County                                                 | 87-178  |
| TRAFFIC COLLISION REPORT FORM (TR-310)                                                | 179-180 |
| DEFINITIONS                                                                           | 181-182 |
| ACKNOWLEDGEMENTS                                                                      | 183     |