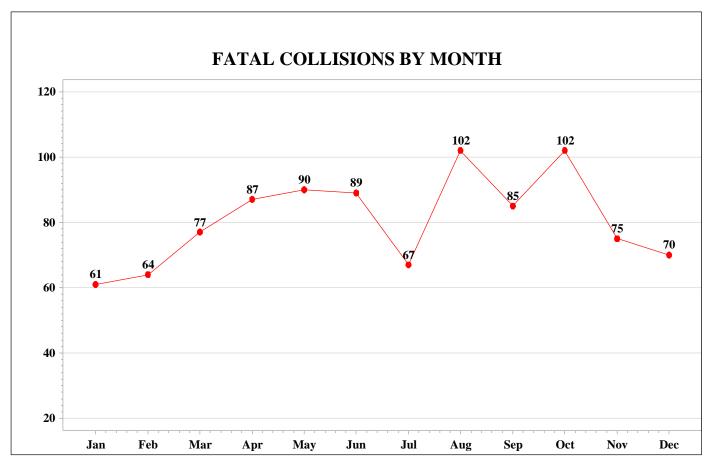

The following are some notable characteristics of time in South Carolina for 2018:

- \* Months with the most fatal collisions:
  - ~ October (102)
  - ~ August (102)
  - ~ May (90)
- \* Traffic Fatalities:
  - ~ Weekend
    - \* Friday, Saturday, and Sunday
    - \* 503 (48.6%)
  - ~ Weekdays
    - \* Monday, Tuesday, Wednesday, Thursday
    - \* 533 (51.4%)
- \* Leading fatal Holiday Period:
  - ~ New Years Holiday
  - ~ One fatality every 6.4 hours
- \* Leading time of day:
  - ~ Traffic collisions:
    - \* 3:01pm 6:00pm
  - ~ Fatal traffic collisions:
    - \* 6:01pm 9:00pm
- \* Leading day:
  - ~ Traffic collisions: Friday (18.2%)
  - ~ Fatal traffic collisions: Saturday (19.2%)
- \* Leading month:
  - ~ Traffic collisions: October (9.4%)
  - ~ Fatal traffic collisions: October (10.5%)

|           | ı         | TRAFFIC   | COLLIS    | ONS BY    | MONTH      |         |           |         |
|-----------|-----------|-----------|-----------|-----------|------------|---------|-----------|---------|
|           |           | Serious   | Other     |           |            |         | Persons   | Persons |
|           | Fatal     | Injury    | Injury    | PDO*      | Total      | Persons | Seriously | Other   |
| MONTH     | Collision | Collision | Collision | Collision | Collisions | Killed  | Injured   | Injury  |
| January   | 61        | 159       | 2,792     | 8,511     | 11,523     | 64      | 192       | 4,182   |
| February  | 64        | 140       | 2,603     | 7,240     | 10,047     | 73      | 168       | 4,011   |
| March     | 77        | 193       | 3,114     | 8,919     | 12,303     | 79      | 225       | 4,874   |
| April     | 87        | 177       | 3,024     | 8,287     | 11,575     | 94      | 220       | 4,665   |
| May       | 90        | 218       | 3,217     | 8,880     | 12,405     | 105     | 276       | 4,955   |
| June      | 89        | 210       | 2,921     | 8,129     | 11,349     | 93      | 256       | 4,585   |
| July      | 67        | 184       | 2,870     | 7,684     | 10,805     | 68      | 224       | 4,555   |
| August    | 102       | 175       | 3,115     | 8,677     | 12,069     | 108     | 209       | 4,816   |
| September | 85        | 155       | 2,770     | 7,838     | 10,848     | 90      | 197       | 4,240   |
| October   | 102       | 211       | 3,309     | 9,765     | 13,387     | 109     | 249       | 5,057   |
| November  | 75        | 174       | 3,074     | 9,729     | 13,052     | 79      | 204       | 4,687   |
| December  | 70        | 178       | 3,155     | 9,640     | 13,043     | 74      | 222       | 4,784   |
| TOTALS    | 969       | 2,174     | 35,964    | 103,299   | 142,406    | 1,036   | 2,642     | 55,411  |