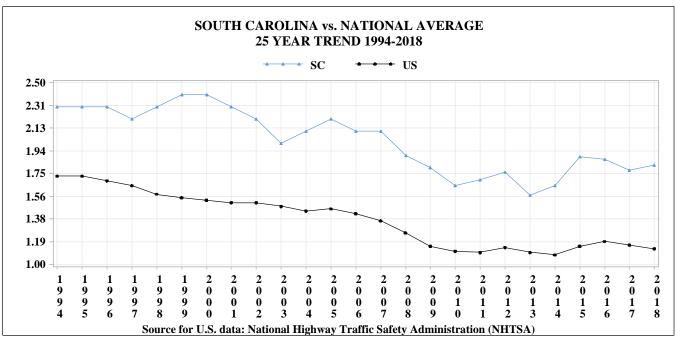

# MILEAGE DEATH RATE (MDR) Deaths per 100 Million Vehicle Miles Traveled

Mileage Death Rate (MDR) is a calulation based on the miles traveled by vehicles within a state or US and the number of deaths in the state or US. The rate is used to help make comparisons between the states since each state is different in size, population, etc. Direct comparisons on solely fatalities can be misleading without other data and their statistics.

MDR changes are affected by the changes in fatalities and Vehicle Miles Traveled (VMT). MDR goes up as fatalities increase and down as VMT increases. A larger increase in VMT than fatalities will reduce the MDR.