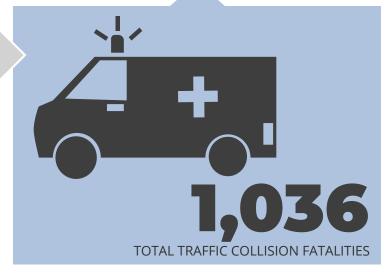

The following are some notable characteristics of traffic collisions for 2018:

- \* Traffic fatalities increased from 989 in 2017 to 1,036
  - ~ Pedestrian fatalities increased from 158 in 2017 to 168
  - ~ Bicyclist fatalities increased from 17 in 2017 to 22
- \* 698 traffic fatalities with access to seatbelts
  - ~ 341 of 698 were not wearing seatbelts (48.9%)
- \* Mileage death rate (MDR) increased from 1.78 in 2017 to 1.82
- \* Traffic collision injuries decreased from 60,566 in 2017 to 58,053

### SOUTH CAROLINA TRAFFIC COLLISON QUICK FACTS 2018

| Collision Statistics            | 2014    | 2015    | 2016    | 2017    | 2018    | Percent Change<br>2017 - 2018 |
|---------------------------------|---------|---------|---------|---------|---------|-------------------------------|
| Fatal Collisions                | 756     | 911     | 941     | 925     | 969     | 4.8%                          |
| Serious Injury Collisions       | 2,546   | 2,513   | 2,490   | 2,373   | 2,174   | -8.4%                         |
| Other Injury Collisions         | 31,516  | 35,348  | 37,697  | 37,093  | 35,964  | -3.0%                         |
| Property Damage Only Collisions | 84,355  | 95,189  | 100,471 | 101,483 | 103,299 | 1.8%                          |
| Total Collisions                | 119,173 | 133,961 | 141,599 | 141,874 | 142,406 | 0.4%                          |
| Persons Killed                  | 823     | 979     | 1,020   | 989     | 1,036   | 4.8%                          |
| Persons Seriously Injured       | 3,189   | 3,092   | 3,049   | 2,851   | 2,642   | -7.3%                         |
| Persons Other Injuries          | 49,840  | 55,512  | 58,850  | 57,715  | 55,411  | -4.0%                         |