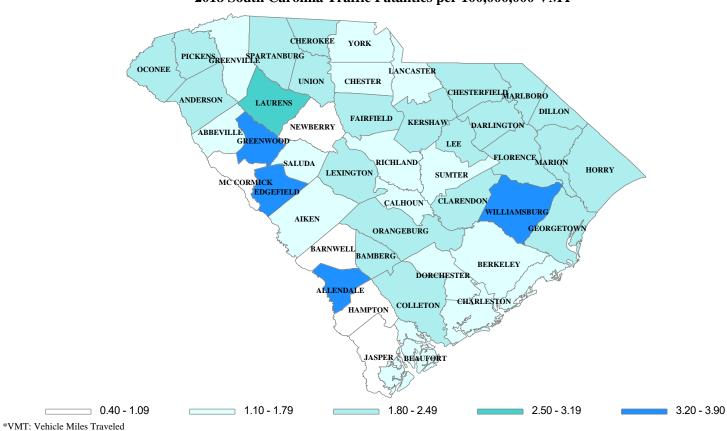

# MILEAGE DEATH RATE (MDR) Deaths per 100 Million Vehicle Miles Traveled

Mileage Death Rate (MDR) is a calulation based on the miles traveled by vehicles within a state or US and the number of deaths in the state or US. The rate is used to help make comparisons between the states since each state is different in size, population, etc. Direct comparisons on solely fatalities can be misleading without other data and their statistics.

MDR changes are affected by the changes in fatalities and Vehicle Miles Traveled (VMT). MDR goes up as fatalities increase and down as VMT increases. A larger increase in VMT than fatalities will reduce the MDR.