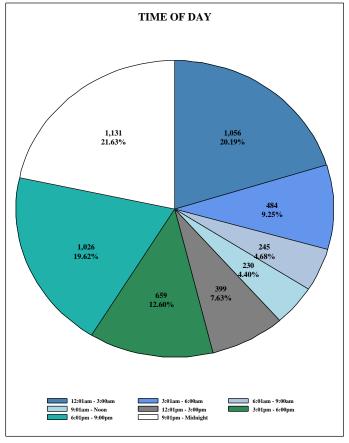

The following are some notable characteristics of time in South Carolina for 2018:

- \* Months with the most fatal collisions:
  - ~ October (102)
  - ~ August (102)
  - ~ May (90)
- \* Traffic Fatalities:
  - ~ Weekend
    - \* Friday, Saturday, and Sunday
    - \* 503 (48.6%)
  - ~ Weekdays
    - \* Monday, Tuesday, Wednesday, Thursday
    - \* 533 (51.4%)
- \* Leading fatal Holiday Period:
  - ~ New Years Holiday
  - ~ One fatality every 6.4 hours
- \* Leading time of day:
  - ~ Traffic collisions:
    - \* 3:01pm 6:00pm
  - ~ Fatal traffic collisions:
    - \* 6:01pm 9:00pm
- \* Leading day:
  - ~ Traffic collisions: Friday (18.2%)
  - ~ Fatal traffic collisions: Saturday (19.2%)
- \* Leading month:
  - ~ Traffic collisions: October (9.4%)
  - ~ Fatal traffic collisions: October (10.5%)

|                   | TRAFFIC COLLISIONS BY TIME OF DAY |           |           |           |            |         |           |         |  |  |  |  |
|-------------------|-----------------------------------|-----------|-----------|-----------|------------|---------|-----------|---------|--|--|--|--|
|                   |                                   | Serious   | Other     |           |            |         | Persons   | Persons |  |  |  |  |
|                   | Fatal                             | Injury    | Injury    | PDO*      | Total      | Persons | Seriously | Other   |  |  |  |  |
| TIME OF DAY       | Collision                         | Collision | Collision | Collision | Collisions | Killed  | Injured   | Injury  |  |  |  |  |
| 12:01am - 3:00am  | 120                               | 216       | 1,695     | 3,858     | 5,889      | 134     | 245       | 2,485   |  |  |  |  |
| 3:01am - 6:00am   | 93                                | 110       | 1,302     | 3,312     | 4,817      | 95      | 137       | 1,714   |  |  |  |  |
| 6:01am - 9:00am   | 103                               | 215       | 4,759     | 15,123    | 20,200     | 112     | 253       | 6,961   |  |  |  |  |
| 9:01am - Noon     | 94                                | 225       | 4,507     | 13,428    | 18,254     | 104     | 277       | 6,827   |  |  |  |  |
| 12:01pm - 3:00pm  | 104                               | 326       | 6,758     | 20,048    | 27,236     | 108     | 399       | 10,504  |  |  |  |  |
| 3:01pm - 6:00pm   | 121                               | 363       | 8,647     | 26,681    | 35,812     | 125     | 453       | 13,591  |  |  |  |  |
| 6:01pm - 9:00pm   | 172                               | 392       | 5,321     | 14,083    | 19,968     | 187     | 484       | 8,493   |  |  |  |  |
| 9:01pm - Midnight | 162                               | 327       | 2,975     | 6,766     | 10,230     | 171     | 394       | 4,836   |  |  |  |  |
| TOTALS            | 969                               | 2,174     | 35,964    | 103,299   | 142,406    | 1,036   | 2,642     | 55,411  |  |  |  |  |