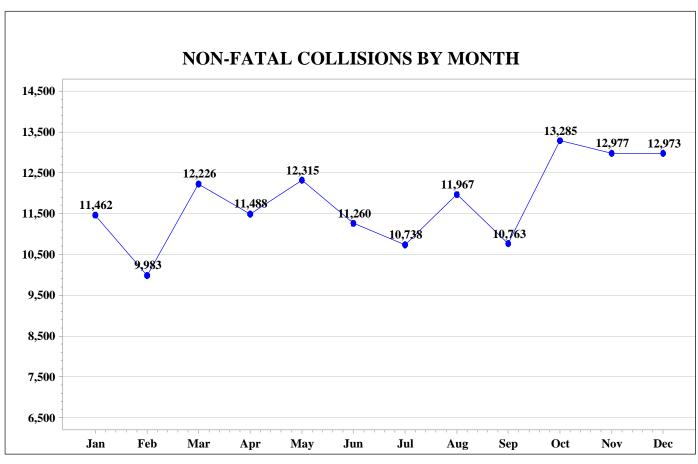

|           | ı         | TRAFFIC   | COLLIS    | ONS BY    | MONTH      |         |           |         |
|-----------|-----------|-----------|-----------|-----------|------------|---------|-----------|---------|
|           |           | Serious   | Other     |           |            |         | Persons   | Persons |
|           | Fatal     | Injury    | Injury    | PDO*      | Total      | Persons | Seriously | Other   |
| MONTH     | Collision | Collision | Collision | Collision | Collisions | Killed  | Injured   | Injury  |
| January   | 61        | 159       | 2,792     | 8,511     | 11,523     | 64      | 192       | 4,182   |
| February  | 64        | 140       | 2,603     | 7,240     | 10,047     | 73      | 168       | 4,011   |
| March     | 77        | 193       | 3,114     | 8,919     | 12,303     | 79      | 225       | 4,874   |
| April     | 87        | 177       | 3,024     | 8,287     | 11,575     | 94      | 220       | 4,665   |
| May       | 90        | 218       | 3,217     | 8,880     | 12,405     | 105     | 276       | 4,955   |
| June      | 89        | 210       | 2,921     | 8,129     | 11,349     | 93      | 256       | 4,585   |
| July      | 67        | 184       | 2,870     | 7,684     | 10,805     | 68      | 224       | 4,555   |
| August    | 102       | 175       | 3,115     | 8,677     | 12,069     | 108     | 209       | 4,816   |
| September | 85        | 155       | 2,770     | 7,838     | 10,848     | 90      | 197       | 4,240   |
| October   | 102       | 211       | 3,309     | 9,765     | 13,387     | 109     | 249       | 5,057   |
| November  | 75        | 174       | 3,074     | 9,729     | 13,052     | 79      | 204       | 4,687   |
| December  | 70        | 178       | 3,155     | 9,640     | 13,043     | 74      | 222       | 4,784   |
| TOTALS    | 969       | 2,174     | 35,964    | 103,299   | 142,406    | 1,036   | 2,642     | 55,411  |