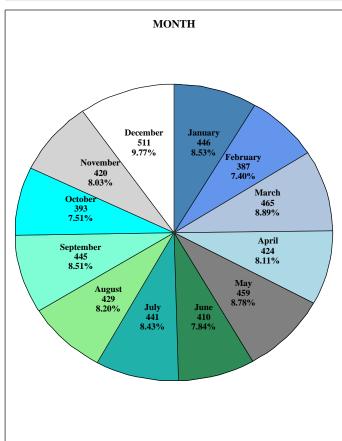

# TIME

Both time of day and day of year are important factors when examining the frequency of traffic collisions. For example, the concentration of traffic is heavier at the end of a work day or during a holiday travel period. Furthermore, driver attitudes, driver vision, and driver behavior are influenced by time factors such as weather, time of day, and time of year. On the following pages, statistics are presented regarding time.

The following are some notable characteristics of time in South Carolina for 2018:

- \* Months with the most fatal collisions:
  - ~ October (102)
  - ~ August (102)
  - ~ May (90)
- \* Traffic Fatalities:
  - ~ Weekend
    - \* Friday, Saturday, and Sunday
    - \* 503 (48.6%)
  - ~ Weekdays
    - \* Monday, Tuesday, Wednesday, Thursday
    - \* 533 (51.4%)
- \* Leading fatal Holiday Period:
  - ~ New Years Holiday
  - ~ One fatality every 6.4 hours
- \* Leading time of day:
  - ~ Traffic collisions:
    - \* 3:01pm 6:00pm
  - ~ Fatal traffic collisions:
    - \* 6:01pm 9:00pm
- \* Leading day:
  - ~ Traffic collisions: Friday (18.2%)
  - ~ Fatal traffic collisions: Saturday (19.2%)
- \* Leading month:
  - ~ Traffic collisions: October (9.4%)
  - ~ Fatal traffic collisions: October (10.5%)