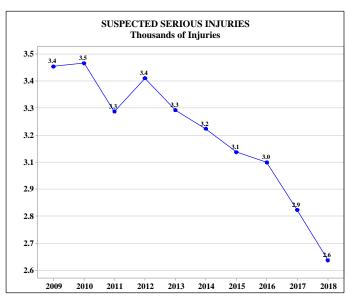

### SOUTH CAROLINA TRAFFIC COLLISON QUICK FACTS 2018

| Collision Statistics            | 2014    | 2015    | 2016    | 2017    | 2018    | Percent Change<br>2017 - 2018 |
|---------------------------------|---------|---------|---------|---------|---------|-------------------------------|
| Fatal Collisions                | 756     | 911     | 941     | 925     | 969     | 4.8%                          |
| Serious Injury Collisions       | 2,546   | 2,513   | 2,490   | 2,373   | 2,174   | -8.4%                         |
| Other Injury Collisions         | 31,516  | 35,348  | 37,697  | 37,093  | 35,964  | -3.0%                         |
| Property Damage Only Collisions | 84,355  | 95,189  | 100,471 | 101,483 | 103,299 | 1.8%                          |
| Total Collisions                | 119,173 | 133,961 | 141,599 | 141,874 | 142,406 | 0.4%                          |
| Persons Killed                  | 823     | 979     | 1,020   | 989     | 1,036   | 4.8%                          |
| Persons Seriously Injured       | 3,189   | 3,092   | 3,049   | 2,851   | 2,642   | -7.3%                         |
| Persons Other Injuries          | 49,840  | 55,512  | 58,850  | 57,715  | 55,411  | -4.0%                         |