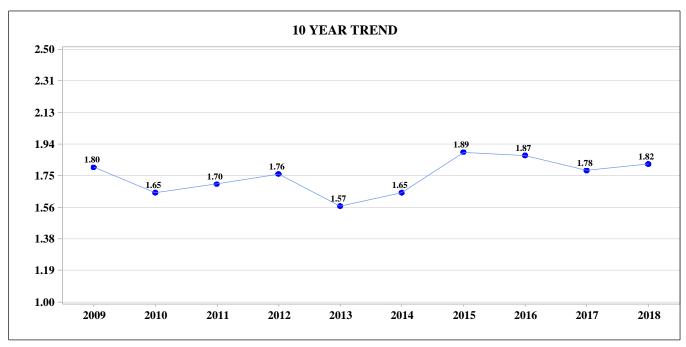

The following are some notable characteristics of traffic collisions for 2018:

- \* Traffic fatalities increased from 989 in 2017 to 1,036
  - ~ Pedestrian fatalities increased from 158 in 2017 to 168
  - ~ Bicyclist fatalities increased from 17 in 2017 to 22
- \* 698 traffic fatalities with access to seatbelts
  - ~ 341 of 698 were not wearing seatbelts (48.9%)
- \* Mileage death rate (MDR) increased from 1.78 in 2017 to 1.82
- \* Traffic collision injuries decreased from 60,566 in 2017 to 58,053

| Other Statistics                  | 2014      | 2015      | 2016      | 2017      | 2018      | Percent Change<br>2017 - 2018 |
|-----------------------------------|-----------|-----------|-----------|-----------|-----------|-------------------------------|
| Economic Loss (billions)          | \$3.77    | \$4.31    | \$4.65    | \$4.65    | \$4.76    | 2.3%                          |
| Vehicle Miles Traveled (billions) | 49.95     | 51.72     | 54.40     | 55.50     | 56.84     | 2.4%                          |
| Roadway Miles                     | 76,301    | 76,250    | 76,067    | 77,364    | 77,992    | 0.8%                          |
| Motor Vehicle Registrations       | 4,229,277 | 4,336,240 | 4,433,104 | 4,523,372 | 4,594,959 | 1.6%                          |
| Licensed Drivers                  | 3,668,378 | 3,748,514 | 3,794,306 | 3,829,739 | 3,879,956 | 1.3%                          |
| Mileage Injury Rate**             | 106.16    | 113.30    | 113.78    | 109.14    | 102.14    | -6.4%                         |
| Mileage Death Rate***             | 1.65      | 1.89      | 1.87      | 1.78      | 1.82      | 2.3%                          |
| Registration Fatality Rate@       | 194.60    | 225.77    | 230.09    | 218.64    | 225.46    | 3.1%                          |

# TRAFFIC COLLISIONS, FATALITIES, NON-FATAL INJURIES, MILEAGE DEATH RATE (MDR), & VEHICLE MILES OF TRAVEL (VMT) 1979 - 2018

| Year    | Collisions | Fatalities | Non-Fatal<br>Injuries | Mileage Death<br>Rate* | Vehicle Miles of<br>Travel** |
|---------|------------|------------|-----------------------|------------------------|------------------------------|
| 1979    | 97,394     | 900        | 23,815                | 3.7                    | 24,074                       |
| 1980    | 91,016     | 859        | 22,599                | 3.8                    | 22,658                       |
| 1981    | 88,425     | 846        | 22,355                | 3.7                    | 23,056                       |
| 1982    | 88,798     | 730        | 23,019                | 3                      | 24,222                       |
| 1983    | 92,277     | 845        | 23,458                | 3.4                    | 24,978                       |
| 1984    | 102,617    | 915        | 28,135                | 3.5                    | 25,900                       |
| 1985    | 111,077    | 949        | 32,388                | 3.6                    | 26,679                       |
| 1986    | 116,573    | 1,059      | 34,689                | 3.7                    | 28,247                       |
| 1987    | 119,344    | 1,087      | 37,287                | 3.6                    | 30,227                       |
| 1988*** | 117,723    | 1,033      | 50,713                | 3.3                    | 31,672                       |
| 1989    | 123,252    | 996        | 49,905                | 3                      | 32,781                       |
| 1990    | 118,989    | 983        | 48,337                | 2.9                    | 34,377                       |
| 1991    | 110,780    | 890        | 47,472                | 2.6                    | 34,452                       |
| 1992    | 110,058    | 807        | 47,820                | 2.3                    | 34,953                       |
| 1993    | 112,983    | 845        | 50,348                | 2.3                    | 36,126                       |
| 1994    | 120,947    | 847        | 56,868                | 2.3                    | 37,238                       |
| 1995    | 125,694    | 882        | 56,008                | 2.3                    | 38,723                       |
| 1996@   | 121,791    | 930        | 57,387                | 2.3                    | 39,646                       |
| 1997    | 102,226    | 903        | 58,057                | 2.2                    | 40,590                       |
| 1998    | 99,817     | 1,001      | 56,801                | 2.3                    | 42,912                       |
| 1999    | 104,484    | 1,064      | 55,322                | 2.4                    | 44,287                       |
| 2000    | 104,203    | 1,063      | 53,721                | 2.4                    | 45,083                       |
| 2001    | 100,165    | 1,060      | 52,350                | 2.3                    | 45,992                       |
| 2002    | 108,280    | 1,053      | 52,095                | 2.2                    | 47,074                       |
| 2003    | 108,886    | 969        | 51,267                | 2                      | 47,816                       |
| 2004    | 110,029    | 1,046      | 51,226                | 2.1                    | 48,737                       |
| 2005    | 111,983    | 1,093      | 49,841                | 2.2                    | 49,196                       |
| 2006    | 112,949    | 1,044      | 50,144                | 2.1                    | 49,801                       |
| 2007    | 112,067    | 1,077      | 49,262                | 2.1                    | 50,580                       |
| 2008    | 107,252    | 921        | 46,925                | 1.9                    | 49,056                       |
| 2009    | 106,864    | 894        | 48,303                | 1.8                    |                              |
| 2010    | 107,673    | 809        | 48,707                | 1.65                   | 49,124                       |
| 2011    | 101,842    | 828        | 46,057                | 1.7                    | 48,732                       |
| 2012    | 108,261    | 863        | 50,064                | 1.76                   | 48,902                       |
| 2013    | 113,260    | 767        | 50,938                | 1.57                   | 48,987                       |
| 2014    | 119,173    | 823        | 53,029                | 1.65                   | 49,950                       |
| 2015    | 133,961    | 979        | 58,604                | 1.89                   | 51,723                       |
| 2016    | 141,599    | 1,020      | 61,899                | 1.87                   | 54,404                       |
| 2017    | 141,874    | 989        | 60,566                | 1.78                   | 55,496                       |
| 2018    | 142,406    | 1,036      | 58,053                | 1.82                   | 56,836                       |

# MILEAGE DEATH RATE (MDR) Deaths per 100 Million Vehicle Miles Traveled

Mileage Death Rate (MDR) is a calulation based on the miles traveled by vehicles within a state or US and the number of deaths in the state or US. The rate is used to help make comparisons between the states since each state is different in size, population, etc. Direct comparisons on solely fatalities can be misleading without other data and their statistics.

MDR changes are affected by the changes in fatalities and Vehicle Miles Traveled (VMT). MDR goes up as fatalities increase and down as VMT increases. A larger increase in VMT than fatalities will reduce the MDR.