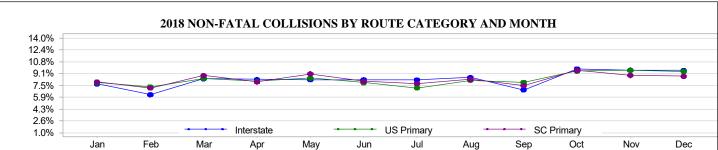

| 3,001               | 26                | 52                              | 1,184                      |
| November    | 21                 | 35                             | 756                          | 2,207             | 3,019               | 23                | 42                              | 1,179                      |
| December    | 21                 | 34                             | 788                          | 2,139             | 2,982               | 24                | 43                              | 1,261                      |
| TOTALS      | 228                | 505                            | 8,511                        | 22,358            | 31,602              | 245               | 622                             | 13,347                     |





| 2018                            | TRAFFIC (          | COLLISION                      | S BY FIRST                   | Γ HARMFU          | L EVENT L           | OCATION           |                                 |                            |
|---------------------------------|--------------------|--------------------------------|------------------------------|-------------------|---------------------|-------------------|---------------------------------|----------------------------|
| First Harmful Event<br>Location | Fatal<br>Collision | Serious<br>Injury<br>Collision | Other<br>Injury<br>Collision | PDO*<br>Collision | Total<br>Collisions | Persons<br>Killed | Persons<br>Seriously<br>Injured | Persons<br>Other<br>Injury |
| Gore                            | 2                  | 2