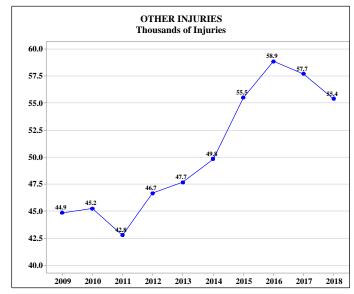

### SOUTH CAROLINA TRAFFIC COLLISON QUICK FACTS 2018

| Collision Statistics            | 2014    | 2015    | 2016    | 2017    | 2018    | Percent Change<br>2017 - 2018 |
|---------------------------------|---------|---------|---------|---------|---------|-------------------------------|
| Fatal Collisions                | 756     | 911     | 941     | 925     | 969     | 4.8%                          |
| Serious Injury Collisions       | 2,546   | 2,513   | 2,490   | 2,373   | 2,174   | -8.4%                         |
| Other Injury Collisions         | 31,516  | 35,348  | 37,697  | 37,093  | 35,964  | -3.0%                         |
| Property Damage Only Collisions | 84,355  | 95,189  | 100,471 | 101,483 | 103,299 | 1.8%                          |
| Total Collisions                | 119,173 | 133,961 | 141,599 | 141,874 | 142,406 | 0.4%                          |
| Persons Killed                  | 823     | 979     | 1,020   | 989     | 1,036   | 4.8%                          |
| Persons Seriously Injured       | 3,189   | 3,092   | 3,049   | 2,851   | 2,642   | -7.3%                         |
| Persons Other Injuries          | 49,840  | 55,512  | 58,850  | 57,715  | 55,411  | -4.0%                         |