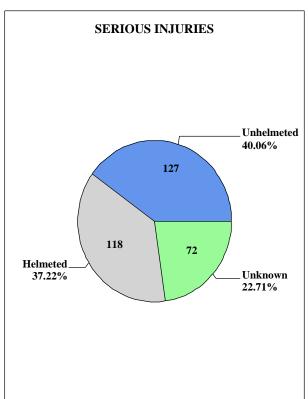

| 462                              | 115,988                     |
| 2017  | 2,278               | 116                 | 117                | 1,693                            | 1,996              | 469                              | 115,143                     |
| 2018  | 1,938               | 104                 | 114                | 1,429                            | 1,641              | 405                              | 116,797                     |

<sup>#2004-</sup>Registrations include 2-wheel and 3-wheel motorcycles.





<sup>\*</sup>Includes all fatalities (not just motorcyclists) in motorcycle involved traffic collisions.  $\pm 1980$ -Helmet and Goggles Law ammended effective June 16, exempting cyclists 21 and older.

#### 2018 MOTORCYCLIST HELMET USAGE BY INJURY SEVERITY









## Traffic Collisions Involving an Other Motorbike

| Collisions By Year                                                                                                                                                                                                                                                                                                                                          | Fatal<br>Collision                                                                                               | Injury<br>Collision                                                                                                                      | PDO*<br>Collision                                                                                     | Total<br>Collisions