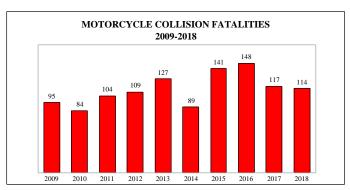

| 1,633                            | 1,924              | 486                              | 112,969                     |
| 2016  | 2,329               | 139                 | 148                | 1,728                            | 2,076              | 462                              | 115,988                     |
| 2017  | 2,278               | 116                 | 117                | 1,693                            | 1,996              | 469                              | 115,143                     |
| 2018  | 1,938               | 104                 | 114                | 1,429                            | 1,641              | 405                              | 116,797                     |

<sup>#2004-</sup>Registrations include 2-wheel and 3-wheel motorcycles.





<sup>\*</sup>Includes all fatalities (not just motorcyclists) in motorcycle involved traffic collisions.  $\pm 1980$ -Helmet and Goggles Law ammended effective June 16, exempting cyclists 21 and older.

#### 2018 MOTORCYCLIST HELMET USAGE BY INJURY SEVERITY









## Traffic Collisions Involving an Other Motorbike

| Collisions By Year                                                                                                                                                                                                                                                                                                                                          | Fatal<br>Collision                                                                                               | Injury<br>Co