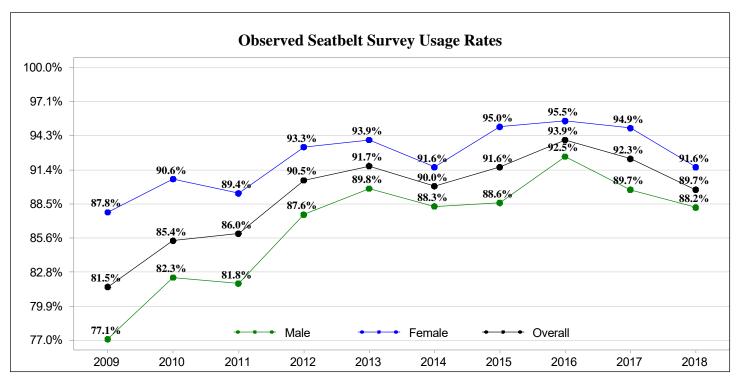

43              | 124                    | 16                          | 2             | 12,251        |
| Other             | 4,182                                                         | 669                | 82                     | 6                           | 2             | 4,941         |
| Unknown           | 154                                                           | 25                 | 1                      | 2                           | 4             | 186           |
| TOTALS            | 15,215                                                        | 2,110              | 230                    | 30                          | 12            | 17,597        |

<sup>\*</sup>Includes occupants seated inside the passenger compartment of automobiles, trucks, and vans only.







# PART IV - DRIVING UNDER THE INFLUENCE

Alcohol and/or drug related traffic collisions are of special interest to the state of South Carolina. The percentage of collisions that involve alcohol and/or drugs increases as the severity of injuries increases. On the following pages, collision statistics are presented based on contributing factors in the collision, as determined by the investigating officers.

The data presented in this section come from two different sources for Fatal and Non-fatal collisions:

#### 1) Fatal Collision Data:

The National Highway Traffic Safety Administration (NHTSA) uses a method called 'multiple imputation' when fatal collisions are lacking blood alcohol concentration (BAC) values on drivers involved in fatal collisions. This method uses various aspects