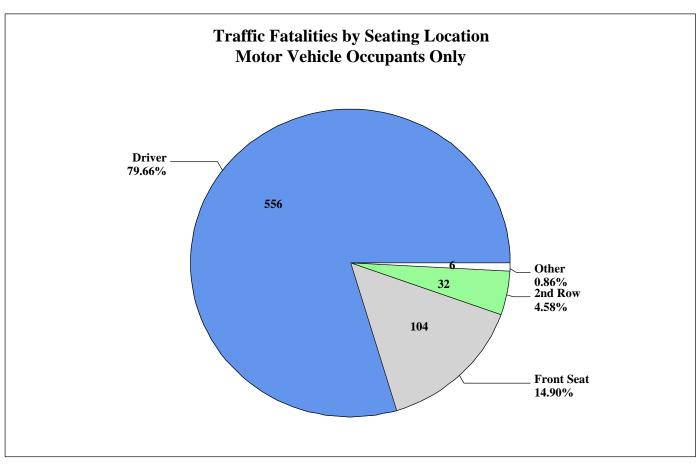

| 124                    | 16                          | 2             | 12,251        |
| Other             | 4,182                                                         | 669                | 82                     | 6                           | 2             | 4,941         |
| Unknown           | 154                                                           | 25                 | 1                      | 2                           | 4             | 186           |
| TOTALS            | 15,215                                                        | 2,110              | 230                    | 30                          | 12            | 17,597        |

<sup>\*</sup>Includes occupants seated inside the passenger compartment of automobiles, trucks, and vans only.







# PART IV - DRIVING UNDER THE INFLUENCE

Alcohol and/or drug related traffic collisions are of special interest to the state of South Carolina. The percentage of collisions that involve alcohol and/or drugs increases as the severity of injuries increases. On the following pages, collision statistics are presented based on contributing factors in the collision, as determined by the investigating officers.

The data presented in this section come from two different sources for Fatal and Non-fatal collisions:

#### 1) Fatal Collision Data:

The National Highway Traffic Safety Administration (NHTSA) uses a method called 'multiple imputation' when fatal collisions are lacking blood alcohol concentration (BAC) values on drivers involved in fatal collisions. This method uses various aspects o