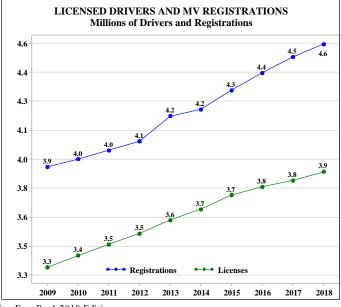

| Other Statistics                  | 2014      | 2015      | 2016      | 2017      | 2018      | Percent Change<br>2017 - 2018 |
|-----------------------------------|-----------|-----------|-----------|-----------|-----------|-------------------------------|
| Economic Loss (billions)          | \$3.77    | \$4.31    | \$4.65    | \$4.65    | \$4.76    | 2.3%                          |
| Vehicle Miles Traveled (billions) | 49.95     | 51.72     | 54.40     | 55.50     | 56.84     | 2.4%                          |
| Roadway Miles                     | 76,301    | 76,250    | 76,067    | 77,364    | 77,992    | 0.8%                          |
| Motor Vehicle Registrations       | 4,229,277 | 4,336,240 | 4,433,104 | 4,523,372 | 4,594,959 | 1.6%                          |
| Licensed Drivers                  | 3,668,378 | 3,748,514 | 3,794,306 | 3,829,739 | 3,879,956 | 1.3%                          |
| Mileage Injury Rate**             | 106.16    | 113.30    | 113.78    | 109.14    | 102.14    | -6.4%                         |
| Mileage Death Rate***             | 1.65      | 1.89      | 1.87      | 1.78      | 1.82      | 2.3%                          |
| Registration Fatality Rate@       | 194.60    | 225.77    | 230.09    | 218.64    | 225.46    | 3.1%                          |

### LICENSED DRIVERS BY AGE AND GENDER\*

| COUNT           | COUNT OF TOTAL SC LICENSED DRIVERS |           |         |           |  |  |  |  |  |  |
|-----------------|------------------------------------|-----------|---------|-----------|--|--|--|--|--|--|
| Age             | Male                               | Female    | Unknown | Total     |  |  |  |  |  |  |
| 14**            | 19                                 | 2         | 0       | 21        |  |  |  |  |  |  |
| 15-19           | 109,340                            | 111,796   | 18      | 221,154   |  |  |  |  |  |  |
| 20-24           | 144,149                            | 145,361   | 15      | 289,525   |  |  |  |  |  |  |
| 25-29           | 163,344                            | 174,741   | 17      | 338,102   |  |  |  |  |  |  |
| 30-34           | 154,119                            | 167,629   | 12      | 321,760   |  |  |  |  |  |  |
| 35-39           | 147,271                            | 161,198   | 17      | 308,486   |  |  |  |  |  |  |
| 40-44           | 137,766                            | 148,210   | 10      | 285,986   |  |  |  |  |  |  |
| 45-49           | 149,726                            | 159,333   | 26      | 309,085   |  |  |  |  |  |  |
| 50-54           | 149,595                            | 161,473   | 22      | 311,090   |  |  |  |  |  |  |
| 55-59           | 157,629                            | 174,441   | 27      | 332,097   |  |  |  |  |  |  |
| 60-64           | 149,989                            | 170,169   | 31      | 320,189   |  |  |  |  |  |  |
| 65-69           | 137,601                            | 157,057   | 14      | 294,672   |  |  |  |  |  |  |
| 70-74           | 116,501                            | 126,844   | 27      | 243,372   |  |  |  |  |  |  |
| 75-79           | 74,344                             | 81,346    | 11      | 155,701   |  |  |  |  |  |  |
| 80-84           | 41,614                             | 46,156    | 9       | 87,779    |  |  |  |  |  |  |
| 85 & Over       | 28,289                             | 32,637    | 9       | 60,935    |  |  |  |  |  |  |
| Other & Unknown | 1                                  | 0         | 1       | 2         |  |  |  |  |  |  |
| TOTAL           | 1,861,297                          | 2,018,393 | 266     | 3,879,956 |  |  |  |  |  |  |