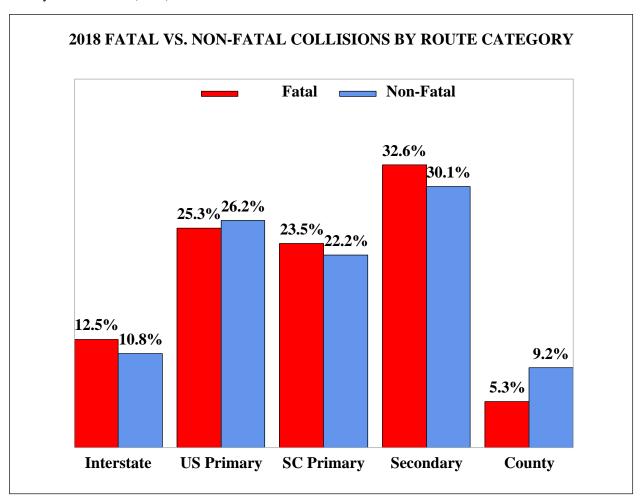

MDR changes are affected by the changes in fatalities and Vehicle Miles Traveled (VMT). MDR goes up as fatalities increase and down as VMT increases. A larger increase in VMT than fatalities will reduce the MDR.