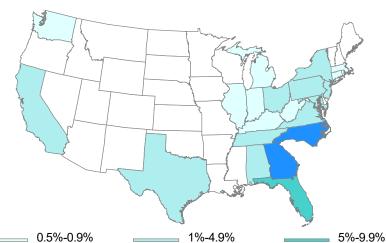

# DRIVERS INVOLVED IN FATAL COLLISIONS BY ROUTE CATEGORY AND LICENSE STATE

Note: There were 57 drivers involved in fatal collisions on county routes in 2018 and 12 on a ramp.