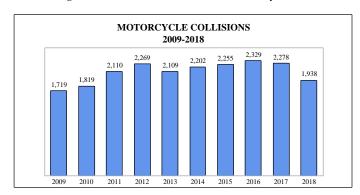

| 1,633                            | 1,924              | 486                              | 112,969                     |
| 2016  | 2,329               | 139                 | 148                | 1,728                            | 2,076              | 462                              | 115,988                     |
| 2017  | 2,278               | 116                 | 117                | 1,693                            | 1,996              | 469                              | 115,143                     |
| 2018  | 1,938               | 104                 | 114                | 1,429                            | 1,641              | 405                              | 116,797                     |

<sup>#2004-</sup>Registrations include 2-wheel and 3-wheel motorcycles.





<sup>\*</sup>Includes all fatalities (not just motorcyclists) in motorcycle involved traffic collisions.  $\pm 1980$ -Helmet and Goggles Law ammended effective June 16, exempting cyclists 21 and older.

#### 2018 MOTORCYCLIST HELMET USAGE BY INJURY SEVERITY









## Traffic Collisions Involving an Other Motorbike

| Collisions By Year                                                                                                                                                                                                                                                                                                                                          | Fatal<br>Collision                                                                                               | Injury<br>