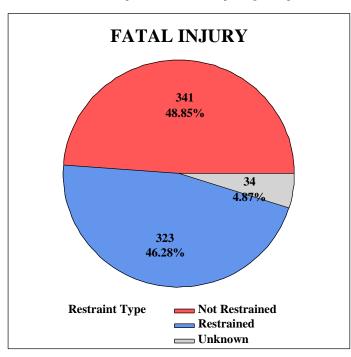

The following are some notable characteristics of traffic collisions for 2018:

- \* Traffic fatalities increased from 989 in 2017 to 1,036
  - ~ Pedestrian fatalities increased from 158 in 2017 to 168
  - ~ Bicyclist fatalities increased from 17 in 2017 to 22
- \* 698 traffic fatalities with access to seatbelts
  - ~ 341 of 698 were not wearing seatbelts (48.9%)
- \* Mileage death rate (MDR) increased from 1.78 in 2017 to 1.82
- \* Traffic collision injuries decreased from 60,566 in 2017 to 58,053