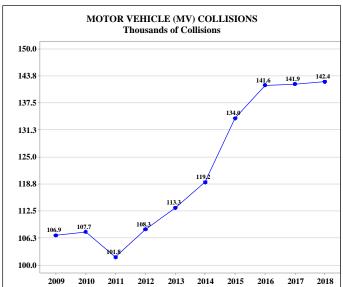

### SOUTH CAROLINA TRAFFIC COLLISON QUICK FACTS 2018

| Collision Statistics            | 2014    | 2015    | 2016    | 2017    | 2018    | Percent Change<br>2017 - 2018 |
|---------------------------------|---------|---------|---------|---------|---------|-------------------------------|
| Fatal Collisions                | 756     | 911     | 941     | 925     | 969     | 4.8%                          |
| Serious Injury Collisions       | 2,546   | 2,513   | 2,490   | 2,373   | 2,174   | -8.4%                         |
| Other Injury Collisions         | 31,516  | 35,348  | 37,697  | 37,093  | 35,964  | -3.0%                         |
| Property Damage Only Collisions | 84,355  | 95,189  | 100,471 | 101,483 | 103,299 | 1.8%                          |
| Total Collisions                | 119,173 | 133,961 | 141,599 | 141,874 | 142,406 | 0.4%                          |
| Persons Killed                  | 823     | 979     | 1,020   | 989     | 1,036   | 4.8%                          |
| Persons Seriously Injured       | 3,189   | 3,092   | 3,049   | 2,851   | 2,642   | -7.3%                         |
| Persons Other Injuries          | 49,840  | 55,512  | 58,850  | 57,715  | 55,411  | -4.0%                         |

# TRAFFIC COLLISIONS, FATALITIES, NON-FATAL INJURIES, MILEAGE DEATH RATE (MDR), & VEHICLE MILES OF TRAVEL (VMT) 1979 - 2018

| Year    | Collisions | Fatalities | Non-Fatal<br>Injuries | Mileage Death<br>Rate* | Vehicle Miles of<br>Travel** |
|---------|------------|------------|-----------------------|------------------------|------------------------------|
| 1979    | 97,394     | 900        | 23,815                | 3.7                    | 24,074                       |
| 1980    | 91,016     | 859        | 22,599                | 3.8                    | 22,658                       |
| 1981    | 88,425     | 846        | 22,355                | 3.7                    | 23,056                       |
| 1982    | 88,798     | 730        | 23,019                | 3                      | 24,222                       |
| 1983    | 92,277     | 845        | 23,458                | 3.4                    | 24,978                       |
| 1984    | 102,617    | 915        | 28,135                | 3.5                    | 25,900                       |
| 1985    | 111,077    | 949        | 32,388                | 3.6                    | 26,679                       |
| 1986    | 116,573    | 1,059      | 34,689                | 3.7                    | 28,247                       |
| 1987    | 119,344    | 1,087      | 37,287                | 3.6                    | 30,227                       |
| 1988*** | 117,723    | 1,033      | 50,713                | 3.3                    | 31,672                       |
| 1989    | 123,252    | 996        | 49,905                | 3                      | 32,781                       |
| 1990    | 118,989    | 983        | 48,337                | 2.9                    | 34,377                       |
| 1991    | 110,780    | 890        | 47,472                | 2.6                    | 34,452                       |
| 1992    | 110,058    | 807        | 47,820                | 2.3                    | 34,953                       |
| 1993    | 112,983    | 845        | 50,348                | 2.3                    | 36,126                       |
| 1994    | 120,947    | 847        | 56,868                | 2.3                    | 37,238                       |
| 1995    | 125,694    | 882        | 56,008                | 2.3                    | 38,723                       |
| 1996@   | 121,791    | 930        | 57,387                | 2.3                    | 39,646                       |
| 1997    | 102,226    | 903        | 58,057                | 2.2                    | 40,590                       |
| 1998    | 99,817     | 1,001      | 56,801                | 2.3                    | 42,912                       |
| 1999    | 104,484    | 1,064      | 55,322                | 2.4                    | 44,287                       |
| 2000    | 104,203    | 1,063      | 53,721                | 2.4                    | 45,083                       |
| 2001    | 100,165    | 1,060      | 52,350                | 2.3                    | 45,992                       |
| 2002    | 108,280    | 1,053      | 52,095                | 2.2                    | 47,074                       |
| 2003    | 108,886    | 969        | 51,267                | 2                      | 47,816                       |
| 2004    | 110,029    | 1,046      | 51,226                | 2.1                    | 48,737                       |
| 2005    | 111,983    | 1,093      | 49,841                | 2.2                    | 49,196                       |
| 2006    | 112,949    | 1,044      | 50,144                | 2.1                    | 49,801                       |
| 2007    | 112,067    | 1,077      | 49,262                | 2.1                    | 50,580                       |
| 2008    | 107,252    | 921        | 46,925                | 1.9                    | 49,056                       |
| 2009    | 106,864    | 894        | 48,303                | 1.8                    |                              |
| 2010    | 107,673    | 809        | 48,707                | 1.65                   | 49,124                       |
| 2011    | 101,842    | 828        | 46,057                | 1.7                    | 48,732                       |
| 2012    | 108,261    | 863        | 50,064                | 1.76                   | 48,902                       |
| 2013    | 113,260    | 767        | 50,938                | 1.57                   | 48,987                       |
| 2014    | 119,173    | 823        | 53,029                | 1.65                   | 49,950                       |
| 2015    | 133,961    | 979        | 58,604                | 1.89                   | 51,723                       |
| 2016    | 141,599    | 1,020      | 61,899                | 1.87                   | 54,404                       |
| 2017    | 141,874    | 989        | 60,566                | 1.78                   | 55,496                       |
| 2018    | 142,406    | 1,036      | 58,053                | 1.82                   | 56,836                       |