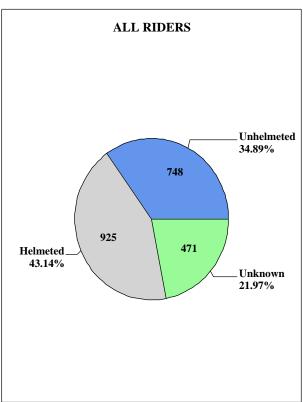

462                              | 115,988                     |
| 2017  | 2,278               | 116                 | 117                | 1,693                            | 1,996              | 469                              | 115,143                     |
| 2018  | 1,938               | 104                 | 114                | 1,429                            | 1,641              | 405                              | 116,797                     |

<sup>#2004-</sup>Registrations include 2-wheel and 3-wheel motorcycles.





<sup>\*</sup>Includes all fatalities (not just motorcyclists) in motorcycle involved traffic collisions.  $\pm 1980$ -Helmet and Goggles Law ammended effective June 16, exempting cyclists 21 and older.

#### 2018 MOTORCYCLIST HELMET USAGE BY INJURY SEVERITY









## Traffic Collisions Involving an Other Motorbike

| Collisions By Year                                                                                                                                                                                                                                                                                                                                          | Fatal<br>Collision                                                                                               | Injury<br>Collision                                                                                                                      | PDO*<br>Collision                                                                                     | Total<br>Collisions