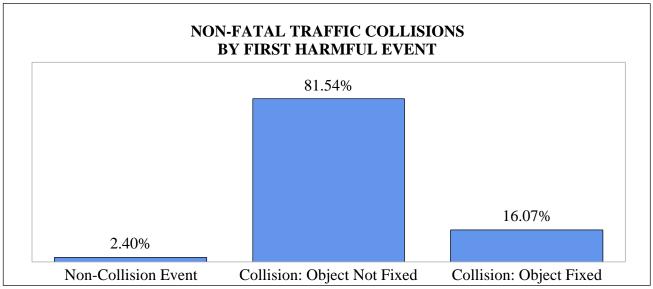

# FIRST HARMFUL EVENT

The first harmful event (FHE) in a traffic collision is defined as the first occurance of injury or damage in a collision. In 2018, the FHE in 115,898 (81.4%) of the 142,406 reported traffic collisions involved some type of collision between a motor vehicle in transport and an object not fixed. The top two first harmful events, both involving a collision with an object not fixed, were 'Motor Vehicle (In Transport)', 79,335 (68.5% of collisions with an object not fixed) and 'Motor Vehicle (Stopped)', 28,838 (24.9% of collisions with an object not fixed). The third top FHE was 'Ditch' in the 'Collision: Object Fixed' group, with 6,234 collisions (4.4% of all collisions). Combined, these three accounted for 80.3% of all reported collisions.

Collisions with an object not fixed accounted for a smaller percentage of the fatal collisions (59.1%) than the property damage only collisons (83.2%). Collisions involving a collision with a fixed object accounted for a greater percentage of the fatal collisions (34.0%) than for property damage only (15.1%). The leading FHE in fatal collisions was 'Motor Vehicle (In Transport)' with 369 (38.1%). The second leading FHE in fatal collisions was 'Pedestrian' with 136 (14.0%).