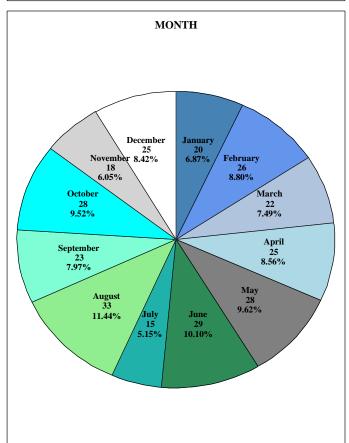

The following are some notable characteristics of time in South Carolina for 2018:

- \* Months with the most fatal collisions:
  - ~ October (102)
  - ~ August (102)
  - ~ May (90)
- \* Traffic Fatalities:
  - ~ Weekend
    - \* Friday, Saturday, and Sunday
    - \* 503 (48.6%)
  - ~ Weekdays
    - \* Monday, Tuesday, Wednesday, Thursday
    - \* 533 (51.4%)
- \* Leading fatal Holiday Period:
  - ~ New Years Holiday
  - ~ One fatality every 6.4 hours
- \* Leading time of day:
  - ~ Traffic collisions:
    - \* 3:01pm 6:00pm
  - ~ Fatal traffic collisions:
    - \* 6:01pm 9:00pm
- \* Leading day:
  - ~ Traffic collisions: Friday (18.2%)
  - ~ Fatal traffic collisions: Saturday (19.2%)
- \* Leading month:
  - ~ Traffic collisions: October (9.4%)
  - ~ Fatal traffic collisions: October (10.5%)

|           | ı         | TRAFFIC   | COLLIS    | ONS BY    | MONTH      |         |           |         |
|-----------|-----------|-----------|-----------|-----------|------------|---------|-----------|---------|
|           |           | Serious   | Other     |           |            |         | Persons   | Persons |
|           | Fatal     | Injury    | Injury    | PDO*      | Total      | Persons | Seriously | Other   |
| MONTH     | Collision | Collision | Collision | Collision | Collisions | Killed  | Injured   | Injury  |
| January   | 61        | 159       | 2,792     | 8,511     | 11,523     | 64      | 192       | 4,182   |
| February  | 64        | 140       | 2,603     | 7,240     | 10,047     | 73      | 168       | 4,011   |
| March     | 77        | 193       | 3,114     | 8,919     | 12,303     | 79      | 225       | 4,874   |
| April     | 87        | 177       | 3,024     | 8,287     | 11,575     | 94      | 220       | 4,665   |
| May       | 90        | 218       | 3,217     | 8,880     | 12,405     | 105     | 276       | 4,955   |
| June      | 89        | 210       | 2,921     | 8,129     | 11,349     | 93      | 256       | 4,585   |
| July      | 67        | 184       | 2,870     | 7,684     | 10,805     | 68      | 224       | 4,555   |
| August    | 102       | 175       | 3,115     | 8,677     | 12,069     | 108     | 209       | 4,816   |
| September | 85        | 155       | 2,770     | 7,838     | 10,848     | 90      | 197       | 4,240   |
| October   | 102       | 211       | 3,309     | 9,765     | 13,387     | 109     | 249       | 5,057   |
| November  | 75        | 174       | 3,074     | 9,729     | 13,052     | 79      | 204       | 4,687   |
| December  | 70        | 178       | 3,155     | 9,640     | 13,043     | 74      | 222       | 4,784   |
| TOTALS    | 969       | 2,174     | 35,964    | 103,299   | 142,406    | 1,036   | 2,642     | 55,411  |