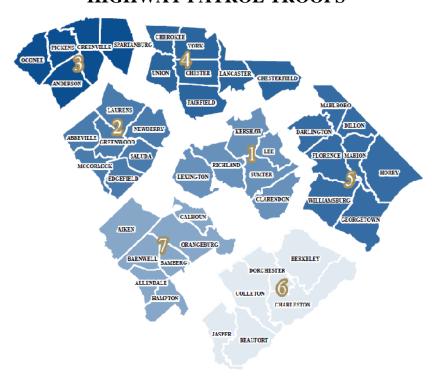

# PERSONS KILLED AND FATAL COLLISIONS FOR SELECTED HOLIDAY PERIODS 2009 - 2018

|                 |                   | MEMOR               | IAL DAY |                          |                   |                    |
|-----------------|-------------------|---------------------|---------|--------------------------|-------------------|--------------------|
| Holiday<br>Year | Time<br>Beginning | Dates               | Hours   | Actual Day of<br>Holiday | Persons<br>Killed | Fatal<br>Collision |
| 2009            | 6 p.m.            | 05/22/09 - 05/25/09 | 78      | Monday                   | 6                 | 6                  |
| 2010            | 6 p.m.            | 05/28/10 - 05/31/10 | 78      | Monday                   | 10                | 10                 |
| 2011            | 6 p.m.            | 05/27/11 - 05/30/11 | 78      | Monday                   | 8                 | 7                  |
| 2012            | 6 p.m.            | 05/25/12 - 05/28/12 | 78      | Monday                   | 8                 | 8                  |
| 2013            | 6 p.m.            | 05/24/13 - 05/27/13 | 78      | Monday                   | 14                | 11                 |
| 2014            | 6 p.m.            | 05/23/14 - 05/26/14 | 78      | Monday                   | 12                | 12                 |
| 2015            | 6 p.m.            | 05/22/15 - 05/25/15 | 78      | Monday                   | 8                 | 7                  |
| 2016            | 6 p.m.            | 05/27/16 - 05/30/16 | 78      | Monday                   | 8                 | 8                  |
| 2017            | 6 p.m.            | 05/26/17 - 05/29/17 | 78      | Monday                   | 13                | 11                 |
| 2018            | 6 p.m.            | 05/25/18 - 05/28/18 | 78      | Monday                   | 8                 | 7                  |

|                 | FOURTH OF JULY    |                     |       |                          |                   |                    |  |  |  |  |
|-----------------|-------------------|---------------------|-------|--------------------------|-------------------|--------------------|--|--|--|--|
| Holiday<br>Year | Time<br>Beginning | Dates               | Hours | Actual Day of<br>Holiday | Persons<br>Killed | Fatal<br>Collision |  |  |  |  |
| 2009            | 6 p.m.            | 07/02/09 - 07/05/09 | 78    | Saturday                 | 12                | 11                 |  |  |  |  |
| 2010            | 6 p.m.            | 07/02/10 - 07/05/10 | 78    | Sunday                   | 5                 | 5                  |  |  |  |  |
| 2011            | 6 p.m.            | 07/01/11 - 07/04/11 | 78    | Monday                   | 9                 | 9                  |  |  |  |  |
| 2012            | 6 p.m.            | 07/03/12 - 07/04/12 | 30    | Wednesday                | 5                 | 5                  |  |  |  |  |
| 2013            | 6 p.m.            | 07/03/13 - 07/07/13 | 102   | Thursday                 | 10                | 10                 |  |  |  |  |
| 2014            | 6 p.m.            | 07/03/14 - 07/06/14 | 78    | Friday                   | 10                | 10                 |  |  |  |  |
| 2015            | 6 p.m.            | 07/02/15 - 07/05/15 | 78    | Saturday                 | 7                 | 7                  |  |  |  |  |
| 2016            | 6 p.m.            | 07/01/16 - 07/04/16 | 78    | Monday                   | 17                | 12                 |  |  |  |  |
| 2017            | 6 p.m.            | 06/30/17 - 07/04/17 | 102   | Tuesday                  | 14                | 13                 |  |  |  |  |
| 2018            | 6 p.m.            | 07/03/18 - 07/04/18 | 30    | Wednesday                | 3                 | 3                  |  |  |  |  |