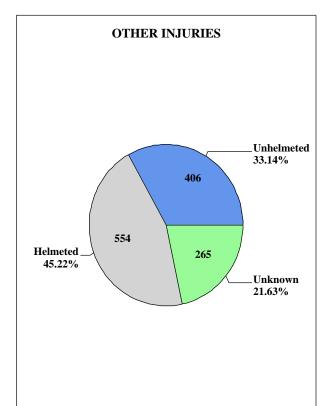

| 462                              | 115,988                     |
| 2017  | 2,278               | 116                 | 117                | 1,693                            | 1,996              | 469                              | 115,143                     |
| 2018  | 1,938               | 104                 | 114                | 1,429                            | 1,641              | 405                              | 116,797                     |

<sup>#2004-</sup>Registrations include 2-wheel and 3-wheel motorcycles.





<sup>\*</sup>Includes all fatalities (not just motorcyclists) in motorcycle involved traffic collisions.  $\pm 1980$ -Helmet and Goggles Law ammended effective June 16, exempting cyclists 21 and older.

#### 2018 MOTORCYCLIST HELMET USAGE BY INJURY SEVERITY









## Traffic Collisions Involving an Other Motorbike

| Collisions By Year                                                                                                                                                                                                                                                                                                                                          | Fatal<br>Collision                                                                                               | Injury<br>Collision                                                                                                                      | PDO*<br>Collision                                                                                     | Total<br>Collisions