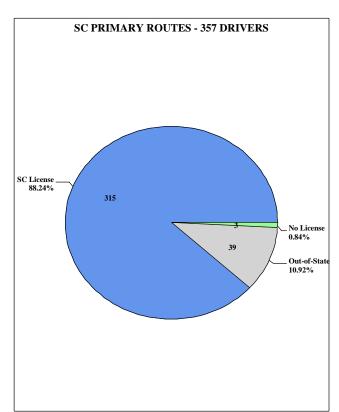

# DRIVERS INVOLVED IN FATAL COLLISIONS BY ROUTE CATEGORY AND LICENSE STATE

Note: There were 57 drivers involved in fatal collisions on county routes in 2018 and 12 on a ramp.