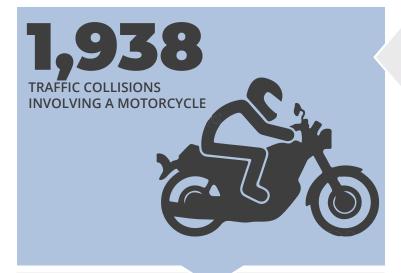

made to the location data where elerical errors are noted. These adjustments of act the appropriate county coroner's office.

Mobile Dashboard for easy viewing on phones and tablets.



#### Fatalities Dashboard:



## **How to Access the new Traffic Fatality site:**

Direct link: <a href="https://fatality-count-scdps.hub.arcgis.com/">https://fatality-count-scdps.hub.arcgis.com/</a>

SCDPS Site: On <a href="https://scdps.sc.gov/">https://scdps.sc.gov/</a> home page, navigate to the "Services" tab located on the top banner.



The link for the site is located towards the bottom of the page under "Office of Highway Safety & Justice Programs" titled "Traffic Fatality Count".

## Office of Highway Safety & Justice Programs

Traffic Fatality Count



# 2018 SOUTH CAROLINA COLLISION STATISTICS



142,406

**TOTAL TRAFFIC COLLISIONS** 







170
TOTAL PEDESTRIAN
TRAFFIC COLLISION FATALITIES



## SOUTH CAROLINA TRAFFIC COLLISION FACT BOOKS