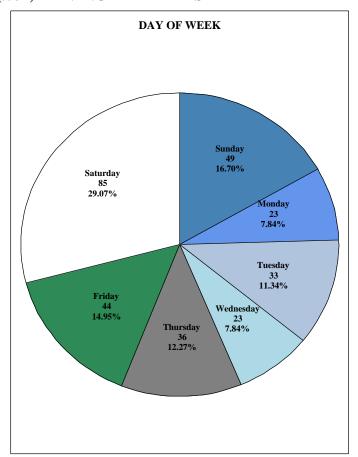

The following are some notable characteristics of time in South Carolina for 2018:

- \* Months with the most fatal collisions:
  - ~ October (102)
  - ~ August (102)
  - ~ May (90)
- \* Traffic Fatalities:
  - ~ Weekend
    - \* Friday, Saturday, and Sunday
    - \* 503 (48.6%)
  - ~ Weekdays
    - \* Monday, Tuesday, Wednesday, Thursday
    - \* 533 (51.4%)
- \* Leading fatal Holiday Period:
  - ~ New Years Holiday
  - ~ One fatality every 6.4 hours
- \* Leading time of day:
  - ~ Traffic collisions:
    - \* 3:01pm 6:00pm
  - ~ Fatal traffic collisions:
    - \* 6:01pm 9:00pm
- \* Leading day:
  - ~ Traffic collisions: Friday (18.2%)
  - ~ Fatal traffic collisions: Saturday (19.2%)
- \* Leading month:
  - ~ Traffic collisions: October (9.4%)
  - ~ Fatal traffic collisions: October (10.5%)

|             | TRAFFIC COLLISIONS BY DAY OF WEEK |                   |                 |           |            |         |                      |                  |  |  |  |  |
|-------------|-----------------------------------|-------------------|-----------------|-----------|------------|---------|----------------------|------------------|--|--|--|--|
|             | Fatal                             | Serious<br>Injury | Other<br>Injury | PDO*      | Total      | Persons | Persons<br>Seriously | Persons<br>Other |  |  |  |  |
| DAY OF WEEK | Collision                         | Collision         |                 | Collision | Collisions | Killed  | Injured              | Injury           |  |  |  |  |
| Sunday      | 141                               | 306               | 3,920           | 9,813     | 14,180     | 148     | 364                  | 6,314            |  |  |  |  |
| Monday      | 117                               | 266               | 5,201           | 14,991    | 20,575     | 128     | 306                  | 7,972            |  |  |  |  |
| Tuesday     | 139                               | 285               | 5,327           | 15,334    | 21,085     | 147     | 345                  | 8,033            |  |  |  |  |
| Wednesday   | 108                               | 281               | 5,224           | 15,556    | 21,169     | 117     | 338                  | 7,908            |  |  |  |  |
| Thursday    | 136                               | 309               | 5,227           | 15,790    | 21,462     | 141     | 384                  | 7,906            |  |  |  |  |
| Friday      | 142                               | 365               | 6,299           | 19,060    | 25,866     | 154     | 464                  | 9,768            |  |  |  |  |
| Saturday    | 186                               | 362               | 4,766           | 12,755    | 18,069     | 201     | 441                  | 7,510            |  |  |  |  |
| TOTALS      | 969                               | 2,174             | 35,964          | 103,299   | 142,406    | 1,036   | 2,642                | 55,411           |  |  |  |  |