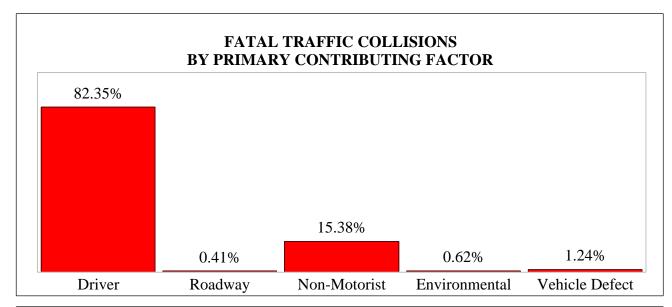

# PRIMARY CONTRIBUTING FACTOR

The primary contributing factor is defined as the primary reason for the traffic collision that serves as the presumptive factor that created the collision situation. This information comes directly from the Uniform Traffic Collision Report Form (TR-310) filled out by the investigating officer. It is important to realize that while the report form has a field for primary contributing factor, it can also report up to four other contributing factors for each traffic collision. Thus, we rely on the investigating officer's judgement as to the primary contributing factor for a traffic collision.

### PRIMARY CONTRIBUTING FACTORS IN SC TRAFFIC COLLISIONS

|                                             |           |        | Property |         |        |           |          |
|---------------------------------------------|-----------|--------|----------|---------|--------|-----------|----------|
|                                             |           |        | Damage   |         | _      | Persons   | Persons  |
| CONTRIBUTING FACTOR                         | Fatal     | Injury | Only     | Total   |        | Seriously | Other    |
| CONTRIBUTING FACTOR                         | Collision |        |          |         | Killed | Injured   | Injuries |
| Disregarded Signs/Signals/Etc.              | 35        |        | 3,879    | 6,652   | 36     |           | 4,618    |
| Distracted/Inattention                      | 7         | 2,083  | 6,735    | 8,825   | 7      |           | -        |
| Driving Too Fast for Conditions             | 218       | 11,121 | 30,366   | 41,705  | 228    |           |          |
| Exceeded Authorized Speed Limit             | 32        | 161    | 184      |         | 38     |           |          |
| Failed To Yield Right of Way                | 91        | 8,845  | 19,279   | 28,215  | 91     | 405       | 14,421   |
| Ran Off Road                                | 32        |        | 1,209    | 1,828   | 33     |           | 690      |
| Fatigued/Asleep                             | 7         |        | 297      | 495     | 8      |           | 248      |
| Followed Too Closely                        | 1         | 2,291  | 8,499    | 10,791  | 1      | 33        |          |
| Made an Improper Turn                       | 0         | 487    | 2,597    | 3,084   | 0      |           | 714      |
| Medical Related                             | 16        |        |          |         | 18     |           |          |
| Aggressive Operation of Vehicle             | 30        |        | 760      | ,       | 40     |           |          |
| Over-Correcting/Over-Steering               | 3         | 93     | 246      | 342     | 3      | 2         | 130      |
| Swerving To Avoid Object                    | 0         | 77     | 274      | 351     | 0      | 3         | 109      |
| Wrong Side/Wrong Way                        | 74        | 802    | 1,264    | 2,140   | 85     | 171       | 1,313    |
| Driver Under Influence                      | 191       | 2,264  | 2,549    | 5,004   | 204    | 442       | 2,843    |
| Vision Obscured (Within Unit)               | 0         | 34     | 161      | 195     | 0      | 1         | 40       |
| Improper Lane Usage/Change                  | 19        | 1,589  | 10,422   | 12,030  | 22     | 84        | 2,227    |
| On Cell Phone                               | 1         | 26     | 43       | 70      | 1      | 5         | 35       |
| Texting                                     | 0         | 23     | 63       | 86      | 0      | 0         | 31       |
| Other Improper Driver Action                | 12        | 1,025  | 5,630    | 6,667   | 12     | 53        | 1,351    |
| Unknown Driver Factor                       | 29        | 702    | 2,762    | 3,493   | 32     |           | 926      |
| DRIVER SUBTOTALS                            | 798       | 36,208 | 97,475   | 134,481 | 859    |           | 53,180   |
| Debris                                      | 2         |        | 375      | 444     | 2      |           |          |
| Non-Highway Work                            | 0         |        | 2        | 2       |        |           |          |
| Obstruction In Roadway                      | 1         | 53     | 209      | 263     | 1      | 1         | 74       |
| Road Surface Condition (i.e. Wet)           | 1         | 57     | 182      |         | 1      | 2         |          |
| Rut, Holes, Bumps                           | 0         |        | 37       | 49      | 0      |           | 12       |
| Shoulders (None,Low,Soft,High)              | 0         | 1      | 3        |         | 0      |           |          |
| Traffic Control Device (i.e. Missing)       | 0         | 8      |          |         | 0      |           |          |
| Work Zone (Constr/Maintenance/Util)         | 0         |        |          |         |        |           |          |
| Worn, Travel-Polished Surface               | 0         | 0      |          | 2       |        |           |          |
| Other Roadway Factor                        | 0         |        |          |         |        |           | -        |
| Unknown Roadway Factor                      | 0         | 6      |          |         |        |           | -        |
| ROADWAY SUBTOTALS                           |           |        |          |         | 4      |           | 290      |
|                                             | 4         |        |          | -       | •      | -         |          |
| Non-Motorist Inattentive                    | 3         |        |          | 28      |        |           |          |
| Lying &/Or Illegally In Roadway             | 84        |        | 14       |         |        |           |          |
| Non-Motorist Failed To Yield ROW            | 10        |        |          |         | 11     | 15        |          |
| Not Visible (Dark Clothing)                 | 3         |        | 0        |         |        |           |          |
| Non-Motorist Disregarded Signs/Signals/Etc. | 1         | 17     | 1        | 19      |        | 2         |          |
| Improper Crossing                           | 37        | 150    |          |         | 37     | 36        |          |
| Darting                                     | 2         |        |          | 27      | 2      |           |          |
| Non-Motorist Wrong Side Of Road             | 1         | 24     |          |         | 1      | 3         |          |
| Other Non-Motorist Factor                   | 4         |        |          | 13      | 4      | 1         | 10       |
| Unknown Non-Motorist Factor                 | 1         | 3      |          | 6       | 1      | 1         | 2        |
| Non-Motorist Under Influence                | 2         | 20     | 0        | 22      | 2      | 5         | 15       |
| Other Person Under Influence                | 1         | 5      | 1        | 7       | 1      | 1         | 5        |
| NON-MOTORIST SUBTOTAL                       | 149       | 570    | 29       | 748     | 151    | 151       | 465      |

| CONTRIBUTING FACTOR          | Fatal<br>Collision | Injury<br>Collision | Property<br>Damage<br>Only<br>Collision | Total<br>Collision | Persons<br>Killed | Persons<br>Seriously<br>Injured | Persons<br>Other<br>Injuries |
|------------------------------|--------------------|---------------------|-----------------------------------------|--------------------|-------------------|---------------------------------|------------------------------|
| Animal In Road               | 4                  | 567                 | 3,131                                   | 3,702              | 6                 |                                 | _                            |
| Glare                        | 0                  | 32                  | 67                                      | 99                 | 0                 | 1                               | 45                           |
| Obstruction                  | 1                  | 37                  | 140                                     | 178                | 1                 | 1                               | 46                           |
| Weather Condition            | 1                  | 57                  | 166                                     | 224                | 1                 | 1                               | 73                           |
| Other Environmental Factor   | 0                  | 12                  | 33                                      | 45                 | 0                 | 0                               | 16                           |
| Unknown Environmental Factor | 0                  | 4                   | 11                                      | 15                 | 0                 | 0                               | 7                            |
| ENVIROMENTAL SUBTOTAL        | 6                  | 709                 | 3,548                                   | 4,263              | 8                 | 33                              | 861                          |
| Brakes                       | 0                  | 88                  | 201                                     | 289                | 0                 | 4                               | 121                          |
| Steering                     | 0                  | 39                  | 110                                     | 149                | 0                 | 1                               | 61                           |
| Power Plant                  | 0                  | 6                   | 23                                      | 29                 | 0                 | 0                               | 11                           |
| Tires/Wheels                 | 6                  | 167                 | 545                                     | 718                | 8                 | 10                              | 248                          |
| Lights                       | 3                  | 30                  | 31                                      | 64                 | 3                 | 6                               | 38                           |
| Signals                      | 0                  | 1                   | 1                                       | 2                  | 0                 | 0                               | 2                            |
| Windows/Windshield           | 0                  | 0                   | 2                                       | 2                  | 0                 | 0                               | 0                            |
| Restraint Systems            | 0                  | 0                   | 6                                       | 6                  | 0                 | 0                               | 0                            |
| Truck Coupling               | 0                  | 3                   | 27                                      | 30                 | 0                 | 0                               | 8                            |
| Cargo                        | 0                  | 23                  | 210                                     | 233                | 0                 | 0                               | 28                           |
| Fuel System                  | 0                  | 8                   | 16                                      | 24                 | 0                 | 0                               | 14                           |
| Other Vehicle Defect         | 1                  | 32                  | 127                                     | 160                | 1                 | 5                               | 37                           |
| Unknown Vehicle Defect       | 2                  | 39                  | 65                                      | 106                | 2                 | 1                               | 47                           |
| VEHICLE DEFECT SUBTOTAL      | 12                 | 436                 | 1,364                                   | 1,812              | 14                | 27                              | 615                          |
| TOTALS                       | 969                | 38,138              | 103,299                                 | 142,406            | 1,036             | 2,642                           | 55,411                       |