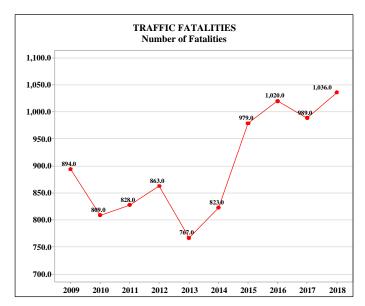

The following are some notable characteristics of traffic collisions for 2018:

- \* Traffic fatalities increased from 989 in 2017 to 1,036
  - ~ Pedestrian fatalities increased from 158 in 2017 to 168
  - ~ Bicyclist fatalities increased from 17 in 2017 to 22
- \* 698 traffic fatalities with access to seatbelts
  - ~ 341 of 698 were not wearing seatbelts (48.9%)
- \* Mileage death rate (MDR) increased from 1.78 in 2017 to 1.82
- \* Traffic collision injuries decreased from 60,566 in 2017 to 58,053

### SOUTH CAROLINA TRAFFIC COLLISON QUICK FACTS 2018

| Collision Statistics            | 2014    | 2015    | 2016    | 2017    | 2018    | Percent Change<br>2017 - 2018 |
|---------------------------------|---------|---------|---------|---------|---------|-------------------------------|
| Fatal Collisions                | 756     | 911     | 941     | 925     | 969     | 4.8%                          |
| Serious Injury Collisions       | 2,546   | 2,513   | 2,490   | 2,373   | 2,174   | -8.4%                         |
| Other Injury Collisions         | 31,516  | 35,348  | 37,697  | 37,093  | 35,964  | -3.0%                         |
| Property Damage Only Collisions | 84,355  | 95,189  | 100,471 | 101,483 | 103,299 | 1.8%                          |
| Total Collisions                | 119,173 | 133,961 | 141,599 | 141,874 | 142,406 | 0.4%                          |
| Persons Killed                  | 823     | 979     | 1,020   | 989     | 1,036   | 4.8%                          |
| Persons Seriously Injured       | 3,189   | 3,092   | 3,049   | 2,851   | 2,642   | -7.3%                         |
| Persons Other Injuries          | 49,840  | 55,512  | 58,850  | 57,715  | 55,411  | -4.0%                         |

# TRAFFIC COLLISIONS, FATALITIES, NON-FATAL INJURIES, MILEAGE DEATH RATE (MDR), & VEHICLE MILES OF TRAVEL (VMT) 1979 - 2018

| Year    | Collisions | Fatalities | Non-Fatal<br>Injuries | Mileage Death<br>Rate* | Vehicle Miles of<br>Travel** |
|---------|------------|------------|-----------------------|------------------------|------------------------------|
| 1979    | 97,394     | 900        | 23,815                | 3.7                    | 24,074                       |
| 1980    | 91,016     | 859        | 22,599                | 3.8                    | 22,658                       |
| 1981    | 88,425     | 846        | 22,355                | 3.7                    | 23,056                       |
| 1982    | 88,798     | 730        | 23,019                | 3                      | 24,222                       |
| 1983    | 92,277     | 845        | 23,458                | 3.4                    | 24,978                       |
| 1984    | 102,617    | 915        | 28,135                | 3.5                    | 25,900                       |
| 1985    | 111,077    | 949        | 32,388                | 3.6                    | 26,679                       |
| 1986    | 116,573    | 1,059      | 34,689                | 3.7                    | 28,247                       |
| 1987    | 119,344    | 1,087      | 37,287                | 3.6                    | 30,227                       |
| 1988*** | 117,723    | 1,033      | 50,713                | 3.3                    | 31,672                       |
| 1989    | 123,252    | 996        | 49,905                | 3                      | 32,781                       |
| 1990    | 118,989    | 983        | 48,337                | 2.9                    | 34,377                       |
| 1991    | 110,780    | 890        | 47,472                | 2.6                    | 34,452                       |
| 1992    | 110,058    | 807        | 47,820                | 2.3                    | 34,953                       |
| 1993    | 112,983    | 845        | 50,348                | 2.3                    | 36,126                       |
| 1994    | 120,947    | 847        | 56,868                | 2.3                    | 37,238                       |
| 1995    | 125,694    | 882        | 56,008                | 2.3                    | 38,723                       |
| 1996@   | 121,791    | 930        | 57,387                | 2.3                    | 39,646                       |
| 1997    | 102,226    | 903        | 58,057                | 2.2                    | 40,590                       |
| 1998    | 99,817     | 1,001      | 56,801                | 2.3                    | 42,912                       |
| 1999    | 104,484    | 1,064      | 55,322                | 2.4                    | 44,287                       |
| 2000    | 104,203    | 1,063      | 53,721                | 2.4                    | 45,083                       |
| 2001    | 100,165    | 1,060      | 52,350                | 2.3                    | 45,992                       |
| 2002    | 108,280    | 1,053      | 52,095                | 2.2                    | 47,074                       |
| 2003    | 108,886    | 969        | 51,267                | 2                      | 47,816                       |
| 2004    | 110,029    | 1,046      | 51,226                | 2.1                    | 48,737                       |
| 2005    | 111,983    | 1,093      | 49,841                | 2.2                    | 49,196                       |
| 2006    | 112,949    | 1,044      | 50,144                | 2.1                    | 49,801                       |
| 2007    | 112,067    | 1,077      | 49,262                | 2.1                    | 50,580                       |
| 2008    | 107,252    | 921        | 46,925                | 1.9                    | 49,056                       |
| 2009    | 106,864    | 894        | 48,303                | 1.8                    |                              |
| 2010    | 107,673    | 809        | 48,707                | 1.65                   | 49,124                       |
| 2011    | 101,842    | 828        | 46,057                | 1.7                    | 48,732                       |
| 2012    | 108,261    | 863        | 50,064                | 1.76                   | 48,902                       |
| 2013    | 113,260    | 767        | 50,938                | 1.57                   | 48,987                       |
| 2014    | 119,173    | 823        | 53,029                | 1.65                   | 49,950                       |
| 2015    | 133,961    | 979        | 58,604                | 1.89                   | 51,723                       |
| 2016    | 141,599    | 1,020      | 61,899                | 1.87                   | 54,404                       |
| 2017    | 141,874    | 989        | 60,566                | 1.78                   | 55,496                       |
| 2018    | 142,406    | 1,036      | 58,053                | 1.82                   | 56,836                       |