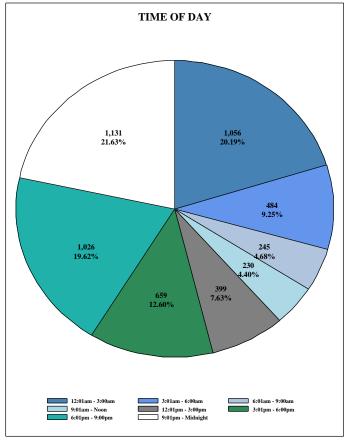

|                   | TRAFFIC COLLISIONS BY TIME OF DAY |           |           |           |            |         |           |         |  |  |  |  |
|-------------------|-----------------------------------|-----------|-----------|-----------|------------|---------|-----------|---------|--|--|--|--|
|                   |                                   | Serious   | Other     |           |            |         | Persons   | Persons |  |  |  |  |
|                   | Fatal                             | Injury    | Injury    | PDO*      | Total      | Persons | Seriously | Other   |  |  |  |  |
| TIME OF DAY       | Collision                         | Collision | Collision | Collision | Collisions | Killed  | Injured   | Injury  |  |  |  |  |
| 12:01am - 3:00am  | 120                               | 216       | 1,695     | 3,858     | 5,889      | 134     | 245       | 2,485   |  |  |  |  |
| 3:01am - 6:00am   | 93                                | 110       | 1,302     | 3,312     | 4,817      | 95      | 137       | 1,714   |  |  |  |  |
| 6:01am - 9:00am   | 103                               | 215       | 4,759     | 15,123    | 20,200     | 112     | 253       | 6,961   |  |  |  |  |
| 9:01am - Noon     | 94                                | 225       | 4,507     | 13,428    | 18,254     | 104     | 277       | 6,827   |  |  |  |  |
| 12:01pm - 3:00pm  | 104                               | 326       | 6,758     | 20,048    | 27,236     | 108     | 399       | 10,504  |  |  |  |  |
| 3:01pm - 6:00pm   | 121                               | 363       | 8,647     | 26,681    | 35,812     | 125     | 453       | 13,591  |  |  |  |  |
| 6:01pm - 9:00pm   | 172                               | 392       | 5,321     | 14,083    | 19,968     | 187     | 484       | 8,493   |  |  |  |  |
| 9:01pm - Midnight | 162                               | 327       | 2,975     | 6,766     | 10,230     | 171     | 394       | 4,836   |  |  |  |  |
| TOTALS            | 969                               | 2,174     | 35,964    | 103,299   | 142,406    | 1,036   | 2,642     | 55,411  |  |  |  |  |