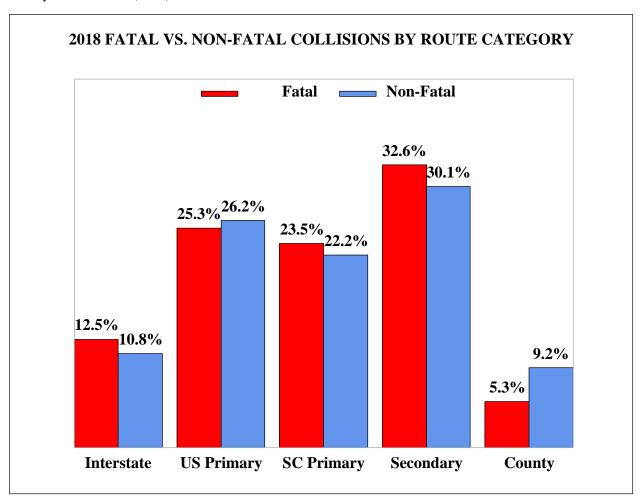

# FIRST HARMFUL EVENT

The first harmful event (FHE) in a traffic collision is defined as the first occurance of injury or damage in a collision. In 2018, the FHE in 115,898 (81.4%) of the 142,406 reported traffic collisions involved some type of collision between a motor vehicle in transport and an object not fixed. The top two first harmful events, both involving a collision with an object not fixed, were 'Motor Vehicle (In Transport)', 79,335 (68.5% of collisions with an object not fixed) and 'Motor Vehicle (Stopped)', 28,838 (24.9% of collisions with an object not fixed). The third top FHE was 'Ditch' in the 'Collision: Object Fixed' group, with 6,234 collisions (4.4% of all collisions). Combined, these three accounted for 80.3% of all reported collisions.

Collisions with an object not fixed accounted for a smaller percentage of the fatal collisions (59.1%) than the property damage only collisons (83.2%). Collisions involving a collision with a fixed object accounted for a greater percentage of the fatal collisions (34.0%) than for property damage only (15.1%). The leading FHE in fatal collisions was 'Motor Vehicle (In Transport)' with 369 (38.1%). The second leading FHE in fatal collisions was 'Pedestrian' with 136 (14.0%).