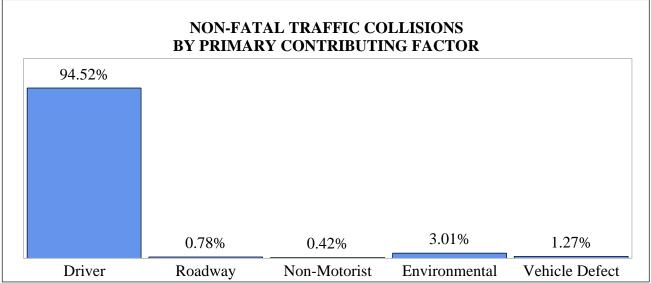

# PRIMARY CONTRIBUTING FACTOR

The primary contributing factor is defined as the primary reason for the traffic collision that serves as the presumptive factor that created the collision situation. This information comes directly from the Uniform Traffic Collision Report Form (TR-310) filled out by the investigating officer. It is important to realize that while the report form has a field for primary contributing factor, it can also report up to four other contributing factors for each traffic collision. Thus, we rely on the investigating officer's judgement as to the primary contributing factor for a traffic collision.

### PRIMARY CONTRIBUTING FACTORS IN SC TRAFFIC COLLISIONS

|                                             |           |        | Property |         |        |           |          |
|---------------------------------------------|-----------|--------|----------|---------|--------|-----------|----------|
|                                             |           |        | Damage   |         | _      | Persons   | Persons  |
| CONTRIBUTING FACTOR                         | Fatal     | Injury | Only     | Total   |        | Seriously | Other    |
| CONTRIBUTING FACTOR                         | Collision |        |          |         | Killed | Injured   | Injuries |
| Disregarded Signs/Signals/Etc.              | 35        |        | 3,879    | 6,652   | 36     |           | 4,618    |
| Distracted/Inattention                      | 7         | 2,083  | 6,735    | 8,825   | 7      |           | -        |
| Driving Too Fast for Conditions             | 218       | 11,121 | 30,366   | 41,705  | 228    |           |          |
| Exceeded Authorized Speed Limit             | 32        | 161    | 184      |         | 38     |           |          |
| Failed To Yield Right of Way                | 91        | 8,845  | 19,279   | 28,215  | 91     | 405       | 14,421   |
| Ran Off Road                                | 32        |        | 1,209    | 1,828   | 33     |           | 690      |
| Fatigued/Asleep                             | 7         |        | 297      | 495     | 8      |           | 248      |
| Followed Too Closely                        | 1         | 2,291  | 8,499    | 10,791  | 1      | 33        |          |
| Made an Improper Turn                       | 0         | 487    | 2,597    | 3,084   | 0      |           | 714      |
| Medical Related                             | 16        |        |          |         | 18     |           |          |
| Aggressive Operation of Vehicle             | 30        |        | 760      | ,       | 40     |           |          |
| Over-Correcting/Over-Steering               | 3         | 93     | 246      | 342     | 3      | 2         | 130      |
| Swerving To Avoid Object                    | 0         | 77     | 274      | 351     | 0      | 3         | 109      |
| Wrong Side/Wrong Way                        | 74        | 802    | 1,264    | 2,140   | 85     | 171       | 1,313    |
| Driver Under Influence                      | 191       | 2,264  | 2,549    | 5,004   | 204    | 442       | 2,843    |
| Vision Obscured (Within Unit)               | 0         | 34     | 161      | 195     | 0      | 1         | 40       |
| Improper Lane Usage/Change                  | 19        | 1,589  | 10,422   | 12,030  | 22     | 84        | 2,227    |
| On Cell Phone                               | 1         | 26     | 43       | 70      | 1      | 5         | 35       |
| Texting                                     | 0         | 23     | 63       | 86      | 0      | 0         | 31       |
| Other Improper Driver Action                | 12        | 1,025  | 5,630    | 6,667   | 12     | 53        | 1,351    |
| Unknown Driver Factor                       | 29        | 702    | 2,762    | 3,493   | 32     |           | 926      |
| DRIVER SUBTOTALS                            | 798       | 36,208 | 97,475   | 134,481 | 859    |           | 53,180   |
| Debris                                      | 2         |        | 375      | 444     | 2      |           |          |
| Non-Highway Work                            | 0         |        | 2        | 2       |        |           |          |
| Obstruction In Roadway                      | 1         | 53     | 209      | 263     | 1      | 1         | 74       |
| Road Surface Condition (i.e. Wet)           | 1         | 57     | 182      |         | 1      | 2         |          |
| Rut, Holes, Bumps                           | 0         |        | 37       | 49      | 0      |           | 12       |
| Shoulders (None,Low,Soft,High)              | 0         | 1      | 3        |         | 0      |           |          |
| Traffic Control Device (i.e. Missing)       | 0         | 8      |          |         | 0      |           |          |
| Work Zone (Constr/Maintenance/Util)         | 0         |        |          |         |        |           |          |
| Worn, Travel-Polished Surface               | 0         | 0      |          | 2       |        |           |          |
| Other Roadway Factor                        | 0         |        |          |         |        |           | -        |
| Unknown Roadway Factor                      | 0         | 6      |          |         |        |           | -        |
| ROADWAY SUBTOTALS                           |           |        |          |         | 4      |           | 290      |
|                                             | 4         |        |          | -       | •      | -         |          |
| Non-Motorist Inattentive                    | 3         |        |          | 28      |        |           |          |
| Lying &/Or Illegally In Roadway             | 84        |        | 14       |         |        |           |          |
| Non-Motorist Failed To Yield ROW            | 10        |        |          |         | 11     | 15        |          |
| Not Visible (Dark Clothing)                 | 3         |        | 0        |         |        |           |          |
| Non-Motorist Disregarded Signs/Signals/Etc. | 1         | 17     | 1        | 19      |        | 2         |          |
| Improper Crossing                           | 37        | 150    |          |         | 37     | 36        |          |
| Darting                                     | 2         |        |          | 27      | 2      |           |          |
| Non-Motorist Wrong Side Of Road             | 1         | 24     |          |         | 1      | 3         |          |
| Other Non-Motorist Factor                   | 4         |        |          | 13      | 4      | 1         | 10       |
| Unknown Non-Motorist Factor                 | 1         | 3      |          | 6       | 1      | 1         | 2        |
| Non-Motorist Under Influence                | 2         | 20     | 0        | 22      | 2      | 5         | 15       |
| Other Person Under Influence                | 1         | 5      | 1        | 7       | 1      | 1         | 5        |
| NON-MOTORIST SUBTOTAL                       | 149       | 570    | 29       | 748     | 151    | 151       | 465      |

| CONTRIBUTING FACTOR          | Fatal<br>Collision | Injury<br>Collision | Property<br>Damage<br>Only<br>Collision | Total<br>Collision | Persons<br>Killed | Persons<br>Seriously<br>Injured | Persons<br>Other<br>Injuries |
|------------------------------|--------------------|---------------------|-----------------------------------------|--------------------|-------------------|---------------------------------|------------------------------|
| Animal In Road               | 4                  | 567                 | 3,131                                   | 3,702              | 6                 |                                 |                              |
| Glare                        | 0                  | 32                  | 67                                      | 99                 | 0                 | 1                               | 45                           |
| Obstruction                  | 1                  | 37                  | 140                                     | 178                | 1                 | 1                               | 46                           |
| Weather Condition            | 1                  | 57                  | 166                                     | 224                | 1                 | 1                               | 73                           |
| Other Environmental Factor   | 0                  | 12                  | 33                                      | 45                 | 0                 | 0                               | 16                           |
| Unknown Environmental Factor | 0                  | 4                   | 11                                      | 15                 | 0                 | 0                               | 7                            |
| ENVIROMENTAL SUBTOTAL        | 6                  | 709                 | 3,548                                   | 4,263              | 8                 | 33                              | 861                          |
| Brakes                       | 0                  | 88                  | 201                                     | 289                | 0                 | 4                               | 121                          |
| Steering                     | 0                  | 39                  | 110                                     | 149                | 0                 | 1                               | 61                           |
| Power Plant                  | 0                  | 6                   | 23                                      | 29                 | 0                 | 0                               | 11                           |
| Tires/Wheels                 | 6                  | 167                 | 545                                     | 718                | 8                 | 10                              | 248                          |
| Lights                       | 3                  | 30                  | 31                                      | 64                 | 3                 | 6                               | 38                           |
| Signals                      | 0                  | 1                   | 1                                       | 2                  | 0                 | 0                               | 2                            |
| Windows/Windshield           | 0                  | 0                   | 2                                       | 2                  | 0                 | 0                               | 0                            |
| Restraint Systems            | 0                  | 0                   | 6                                       | 6                  | 0                 | 0                               | 0                            |
| Truck Coupling               | 0                  | 3                   | 27                                      | 30                 | 0                 | 0                               | 8                            |
| Cargo                        | 0                  | 23                  | 210                                     | 233                | 0                 | 0                               | 28                           |
| Fuel System                  | 0                  | 8                   | 16                                      | 24                 | 0                 | 0                               | 14                           |
| Other Vehicle Defect         | 1                  | 32                  | 127                                     | 160                | 1                 | 5                               | 37                           |
| Unknown Vehicle Defect       | 2                  | 39                  | 65                                      | 106                | 2                 | 1                               | 47                           |
| VEHICLE DEFECT SUBTOTAL      | 12                 | 436                 | 1,364                                   | 1,812              | 14                | 27                              | 615                          |
| TOTALS                       | 969                | 38,138              | 103,299                                 | 142,406            | 1,036             | 2,642                           | 55,411                       |