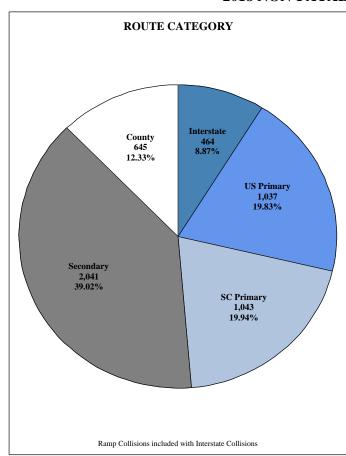

# TIME

Both time of day and day of year are important factors when examining the frequency of traffic collisions. For example, the concentration of traffic is heavier at the end of a work day or during a holiday travel period. Furthermore, driver attitudes, driver vision, and driver behavior are influenced by time factors such as weather, time of day, and time of year. On the following pages, statistics are presented regarding time.

The following are some notable characteristics of time in South Carolina for 2018:

- \* Months with the most fatal collisions:
  - ~ October (102)
  - ~ August (102)
  - ~ May (90)
- \* Traffic Fatalities:
  - ~ Weekend
    - \* Friday, Saturday, and Sunday
    - \* 503 (48.6%)
  - ~ Weekdays
    - \* Monday, Tuesday, Wednesday, Thursday
    - \* 533 (51.4%)
- \* Leading fatal Holiday Period:
  - ~ New Years Holiday
  - ~ One fatality every 6.4 hours
- \* Leading time of day:
  - ~ Traffic collisions:
    - \* 3:01pm 6:00pm
  - ~ Fatal traffic collisions:
    - \* 6:01pm 9:00pm
- \* Leading day:
  - ~ Traffic collisions: Friday (18.2%)
  - ~ Fatal traffic collisions: Saturday (19.2%)
- \* Leading month:
  - ~ Traffic collisions: October (9.4%)
  - ~ Fatal traffic collisions: October (10.5%)