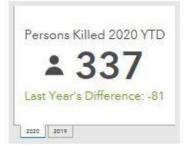

forcement agencies. The Statistical Analysis and Research Section of the Office of Highway Safety and Justice Programs, which tabulated the traffic collision data and other pertinent information for this publication, could not have done so without the untiring efforts of these agencies and organizations.

The Office of Highway Safety and Justice Programs gives special recognition to these traffic investigative agencies and, in doing so, cannot forget the support and cooperation of all aforementioned persons, agencies, and organizations.



Switch between the current and previous year to date statistics.

## South Carolina Daily Traffic Fatality Count

(YTD) data that is updated multiple times daily (9:00 am, 10:30 am and 10:30 pm EST). Fatality numbers may fluctuate throughout the day.







#### Statistics Year to Date



he Madia Assass Page for additional information

Mapping dashboard that displays years' worth of traffic fatality data.

Carolina Collision and Ticket Tracking System (SCCATTS) Fatality Application received from investigating officers. This information is preliminary and is most made to the location data where elerical errors are noted. These adjustments of act the appropriate county coroner's office.

Mobile Dashboard for easy viewing on phones and tablets.



#### Fatalities Dashboard:



## **How to Access the new Traffic Fatality site:**

Direct link: <a href="https://fatality-count-scdps.hub.arcgis.com/">https://fatality-count-scdps.hub.arcgis.com/</a>

SCDPS Site: On <a href="https://scdps.sc.gov/">https://scdps.sc.gov/</a> home page, navigate to t