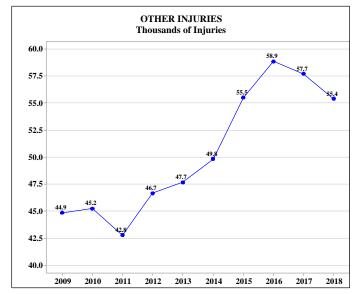

### **TRAFFIC COLLISION TRENDS 2009 - 2018**

# TRAFFIC COLLISIONS, FATALITIES, NON-FATAL INJURIES, MILEAGE DEATH RATE (MDR), & VEHICLE MILES OF TRAVEL (VMT) 1979 - 2018

| Year    | Collisions | Fatalities | Non-Fatal<br>Injuries | Mileage Death<br>Rate* | Vehicle Miles of<br>Travel** |
|---------|------------|------------|-----------------------|------------------------|------------------------------|
| 1979    | 97,394     | 900        | 23,815                | 3.7                    | 24,074                       |
| 1980    | 91,016     | 859        | 22,599                | 3.8                    | 22,658                       |
| 1981    | 88,425     | 846        | 22,355                | 3.7                    | 23,056                       |
| 1982    | 88,798     | 730        | 23,019                | 3                      | 24,222                       |
| 1983    | 92,277     | 845        | 23,458                | 3.4                    | 24,978                       |
| 1984    | 102,617    | 915        | 28,135                | 3.5                    | 25,900                       |
| 1985    | 111,077    | 949        | 32,388                | 3.6                    | 26,679                       |
| 1986    | 116,573    | 1,059      | 34,689                | 3.7                    | 28,247                       |
| 1987    | 119,344    | 1,087      | 37,287                | 3.6                    | 30,227                       |
| 1988*** | 117,723    | 1,033      | 50,713                | 3.3                    | 31,672                       |
| 1989    | 123,252    | 996        | 49,905                | 3                      | 32,781                       |
| 1990    | 118,989    | 983        | 48,337                | 2.9                    | 34,377                       |
| 1991    | 110,780    | 890        | 47,472                | 2.6                    | 34,452                       |
| 1992    | 110,058    | 807        | 47,820                | 2.3                    | 34,953                       |
| 1993    | 112,983    | 845        | 50,348                | 2.3                    | 36,126                       |
| 1994    | 120,947    | 847        | 56,868                | 2.3                    | 37,238                       |
| 1995    | 125,694    | 882        | 56,008                | 2.3                    | 38,723                       |
| 1996@   | 121,791    | 930        | 57,387                | 2.3                    | 39,646                       |
| 1997    | 102,226    | 903        | 58,057                | 2.2                    | 40,590                       |
| 1998    | 99,817     | 1,001      | 56,801                | 2.3                    | 42,912                       |
| 1999    | 104,484    | 1,064      | 55,322                | 2.4                    | 44,287                       |
| 2000    | 104,203    | 1,063      | 53,721                | 2.4                    | 45,083                       |
| 2001    | 100,165    | 1,060      | 52,350                | 2.3                    | 45,992                       |
| 2002    | 108,280    | 1,053      | 52,095                | 2.2                    | 47,074                       |
| 2003    | 108,886    | 969        | 51,267                | 2                      | 47,816                       |
| 2004    | 110,029    | 1,046      | 51,226                | 2.1                    | 48,737                       |
| 2005    | 111,983    | 1,093      | 49,841                | 2.2                    | 49,196                       |
| 2006    | 112,949    | 1,044      | 50,144                | 2.1                    | 49,801                       |
| 2007    | 112,067    | 1,077      | 49,262                | 2.1                    | 50,580                       |
| 2008    | 107,252    | 921        | 46,925                | 1.9                    | 49,056                       |
| 2009    | 106,864    | 894        | 48,303                | 1.8                    |                              |
| 2010    | 107,673    | 809        | 48,707                | 1.65                   | 49,124                       |
| 2011    | 101,842    | 828        | 46,057                | 1.7                    | 48,732                       |
| 2012    | 108,261    | 863        | 50,064                | 1.76                   | 48,902                       |
| 2013    | 113,260    | 767        | 50,938                | 1.57                   | 48,987                       |
| 2014    | 119,173    | 823        | 53,029                | 1.65                   | 49,950                       |
| 2015    | 133,961    | 979        | 58,604                | 1.89                   | 51,723                       |
| 2016    | 141,599    | 1,020      | 61,899                | 1.87                   | 54,404                       |
| 2017    | 141,874    | 989        | 60,566                | 1.78                   | 55,496                       |
| 2018    | 142,406    | 1,036      | 58,053                | 1.82                   | 56,836                       |