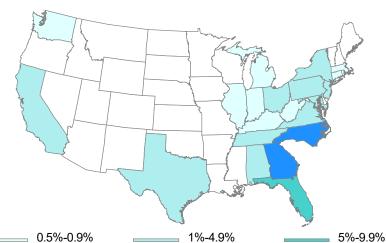

### **OUT-OF-STATE DRIVERS INVOLVED IN TRAFFIC COLLISIONS\***

| License State        | Out-of-State<br>Drivers | Percent of<br>Out-of-State<br>Drivers | License State  | Out-of-State<br>Drivers | Percent of<br>Out-of-State<br>Drivers |
|----------------------|-------------------------|---------------------------------------|----------------|-------------------------|---------------------------------------|
| Alaska               | 31                      | 0.09%                                 | Montana        | 24                      | 0.07%                                 |
| Alabama              | 456                     | 1.30%                                 | North Carolina | 10,143                  | 28.89%                                |
| Arkansas             | 81                      | 0.23%                                 | North Dakota   | 28                      | 0.08%                                 |
| Arizona              | 159                     | 0.45%                                 | Nebraska       | 70                      | 0.20%                                 |
| California           | 456                     | 1.30%                                 | New Hampshire  | 76                      | 0.22%                                 |
| Colorado             | 130                     | 0.37%                                 | New Jersey     | 473                     | 1.35%                                 |
| Connecticut          | 198                     | 0.56%                                 | New Mexico     | 57                      | 0.16%                                 |
| District of Columbia | 47                      | 0.13%                                 | Nevada         | 72                      | 0.21%                                 |
| Delaware             | 87                      | 0.25%                                 | New York       | 910                     | 2.59%                                 |
| Florida              | 2,726                   | 7.76%                                 | Ohio           | 769                     | 2.19%                                 |
| Georgia              | 5,311                   | 15.13%                                | Oklahoma       | 86                      | 0.24%                                 |
| Hawaii               | 21                      | 0.06%                                 | Oregan         | 36                      | 0.10%                                 |
| Iowa                 | 62                      | 0.18%                                 | Pennsylvania   | 742                     | 2.11%                                 |
| Idaho                | 38                      | 0.11%                                 | Rhode Island   | 49                      | 0.14%                                 |
| Illinois             | 302                     | 0.86%                                 | South Dakota   | 33                      | 0.09%                                 |
| Indiana              | 231                     | 0.66%                                 | Tennessee      | 856                     | 2.44%                                 |
| Kansas               | 76                      | 0.22%                                 | Texas          | 730                     | 2.08%                                 |
| Kentucky             | 328                     | 0.93%                                 | Utah           | 52                      | 0.15%                                 |
| Louisiana            | 154                     | 0.44%                                 | Virginia       | 1,176                   | 3.35%                                 |
| Massachusetts        | 242                     | 0.69%                                 | Vermont        | 39                      | 0.11%                                 |
| Maryland             | 597                     | 1.70%                                 | Washington     | 236                     | 0.67%                                 |
| Maine                | 70                      | 0.20%                                 | Wisconsin      | 100                     | 0.28%                                 |
| Michigan             | 323                     | 0.92%                                 | West Virginia  | 278                     | 0.79%                                 |
| Minnesota            | 82                      | 0.23%                                 | Wyoming        | 15                      | 0.04%                                 |
| Missouri             | 165                     | 0.47%                                 | Other/Unknown  | 5,523                   | 15.73%                                |
| Mississippi          | 163                     | 0.46%                                 | TOTAL          | 35,109                  | 100.0%                                |

### SOUTH CAROLINA DRIVERS TOTALED 221,631

\*Figures represent drivers of any motor vehicle requiring a valid driver's license. There were 10,470 drivers who did not present a valid driver's license at the time of the collision.

\_\_\_\_ 0%-0.49% 10%-29% 5%-9.9%