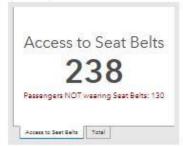

rcement agencies. The Statistical Analysis and Research Section of the Office of Highway Safety and Justice Programs, which tabulated the traffic collision data and other pertinent information for this publication, could not have done so without the untiring efforts of these agencies and organizations.

The Office of Highway Safety and Justice Programs gives special recognition to these traffic investigative agencies and, in doing so, cannot forget the support and cooperation of all aforementioned persons, agencies, and organizations.



Switch between the current and previous year to date statistics.

## South Carolina Daily Traffic Fatality Count

(YTD) data that is updated multiple times daily (9:00 am, 10:30 am and 10:30 pm EST). Fatality numbers may fluctuate throughout the day.







#### Statistics Year to Date



he Madia Assass Page for additional information

Mapping dashboard that displays years' worth of traffic fatality data.

Carolina Collision and Ticket Tracking System (SCCATTS) Fatality Application received from investigating officers. This information is preliminary and is most made to the location data where elerical errors are noted. These adjustments of act the appropriate county coroner's office.

Mobile Dashboard for easy viewing on phones and tablets.



#### Fatalities Dashboard:



## **How to Access the new Traffic Fatality site:**

Direct link: <a href="https://fatality-count-scdps.hub.arcgis.com/">https://fatality-count-scdps.hub.arcgis.com/</a>

SCDPS Site: On <a href="https://scdps.sc.gov/">https://scdps.sc.gov/</a> home page, navigate to the