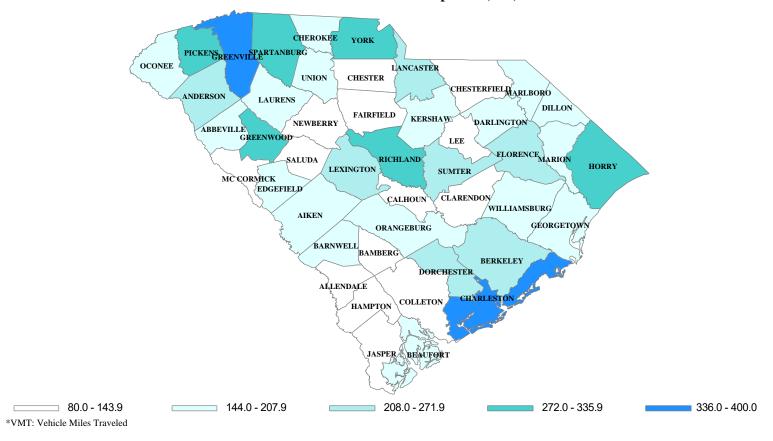

# MILEAGE DEATH RATE (MDR) Deaths per 100 Million Vehicle Miles Traveled

Mileage Death Rate (MDR) is a calulation based on the miles traveled by vehicles within a state or US and the number of deaths in the state or US. The rate is used to help make comparisons between the states since each state is different in size, population, etc. Direct comparisons on solely fatalities can be misleading without other data and their statistics.

MDR changes are affected by the changes in fatalities and Vehicle Miles Traveled (VMT). MDR goes up as fatalities increase and down as VMT increases. A larger increase in VMT than fatalities will reduce the MDR.