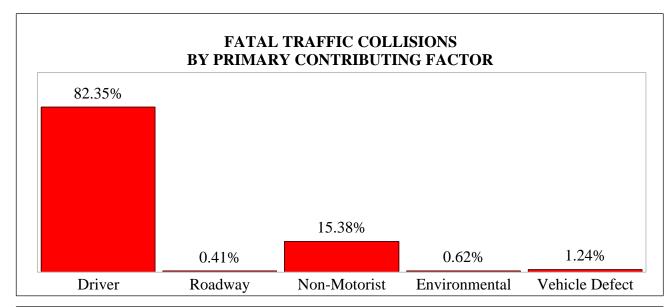

# PRIMARY CONTRIBUTING FACTOR

The primary contributing factor is defined as the primary reason for the traffic collision that serves as the presumptive factor that created the collision situation. This information comes directly from the Uniform Traffic Collision Report Form (TR-310) filled out by the investigating officer. It is important to realize that while the report form has a field for primary contributing factor, it can also report up to four other contributing factors for each traffic collision. Thus, we rely on the investigating officer's judgement as to the primary contributing factor for a traffic collision.

### PRIMARY CONTRIBUTING FACTORS IN SC TRAFFIC COLLISIONS

|                                             |           |        | Property |         |        |           |          |
|---------------------------------------------|-----------|--------|----------|---------|--------|-----------|----------|
|                                             |           |        | Damage   |         | _      | Persons   | Persons  |
| CONTRIBUTING FACTOR                         | Fatal     | Injury | Only     | Total   |        | Seriously | Other    |
| CONTRIBUTING FACTOR                         | Collision |        |          |         | Killed | Injured   | Injuries |
| Disregarded Signs/Signals/Etc.              | 35        |        | 3,879    | 6,652   | 36     |           | 4,618    |
| Distracted/Inattention                      | 7         | 2,083  | 6,735    | 8,825   | 7      |           | -        |
| Driving Too Fast for Conditions             | 218       | 11,121 | 30,366   | 41,705  | 228    |           |          |
| Exceeded Authorized Speed Limit             | 32        | 161    | 184      |         | 38     |           |          |
| Failed To Yield Right of Way                | 91        | 8,845  | 19,279   | 28,215  | 91     | 405       | 14,421   |
| Ran Off Road                                | 32        |        | 1,209    | 1,828   | 33     |           | 690      |
| Fatigued/Asleep                             | 7         |        | 297      | 495     | 8      |           | 248      |
| Followed Too Closely                        | 1         | 2,291  | 8,499    | 10,791  | 1      | 33        |          |
| Made an Improper Turn                       | 0         | 487    | 2,597    | 3,084   | 0      |           | 714      |
| Medical Related                             | 16        |        |          |         | 18     |           |          |
| Aggressive Operation of Vehicle             | 30        |        | 760      | ,       | 40     |           |          |
| Over-Correcting/Over-Steering               | 3         | 93     | 246      | 342     | 3      | 2         | 130      |
| Swerving To Avoid Object                    | 0         | 77     | 274      | 351     | 0      | 3         | 109      |
| Wrong Side/Wrong Way                        | 74        | 802    | 1,264    | 2,140   | 85     | 171       | 1,313    |
| Driver Under Influence                      | 191       | 2,264  | 2,549    | 5,004   | 204    | 442       | 2,843    |
| Vision Obscured (Within Unit)               | 0         | 34     | 161      | 195     | 0      | 1         | 40       |
| Improper Lane Usage/Change                  | 19        | 1,589  | 10,422   | 12,030  | 22     | 84        | 2,227    |
| On Cell Phone                               | 1         | 26     | 43       | 70      | 1      | 5         | 35       |
| Texting                                     | 0         | 23     | 63       | 86      | 0      | 0         | 31       |
| Other Improper Driver Action                | 12        | 1,025  | 5,630    | 6,667   | 12     | 53        | 1,351    |
| Unknown Driver Factor                       | 29        | 702    | 2,762    | 3,493   | 32     |           | 926      |
| DRIVER SUBTOTALS                            | 798       | 36,208 | 97,475   | 134,481 | 859    |           | 53,180   |
| Debris                                      | 2         |        | 375      | 444     | 2      |           |          |
| Non-Highway Work                            | 0         |        | 2        | 2       |        |           |          |
| Obstruction In Roadway                      | 1         | 53     | 209      | 263     | 1      | 1         | 74       |
| Road Surface Condition (i.e. Wet)           | 1         | 57     | 182      |         | 1      | 2         |          |
| Rut, Holes, Bumps                           | 0         |        | 37       | 49      | 0      |           | 12       |
| Shoulders (None,Low,Soft,High)              | 0         | 1      | 3        |         | 0      |           |          |
| Traffic Control Device (i.e. Missing)       | 0         | 8      |          |         | 0      |           |          |
| Work Zone (Constr/Maintenance/Util)         | 0         |        |          |         |        |           |          |
| Worn, Travel-Polished Surface               | 0         | 0      |          | 2       |        |           |          |
| Other Roadway Factor                        | 0         |        |          |         |        |           | -        |
| Unknown Roadway Factor                      | 0         | 6      |          |         |        |           | -        |
| ROADWAY SUBTOTALS                           |           |        |          |         | 4      |           | 290      |
|                                             | 4         |        |          | -       | •      | -         |          |
| Non-Motorist Inattentive                    | 3         |        |          | 28      |        |           |          |
| Lying &/Or Illegally In Roadway             | 84        |        | 14       |         |        |           |          |
| Non-Motorist Failed To Yield ROW            | 10        |        |          |         | 11     | 15        |          |
| Not Visible (Dark Clothing)                 | 3         |        | 0        |         |        |           |          |
| Non-Motorist Disregarded Signs/Signals/Etc. | 1         | 17     | 1        | 19      |        | 2         |          |
| Improper Crossing                           | 37        | 150    |          |         | 37     | 36        |          |
| Darting                                     | 2         |        |          | 27      | 2      |           |          |
| Non-Motorist Wrong Side Of Road             | 1         | 24     |          |         | 1      | 3         |          |
| Other Non-Motorist Factor                   | 4         |        |          | 13      | 4      | 1         | 10       |
| Unknown Non-Motorist Factor                 | 1         | 3      |          | 6       | 1      | 1         | 2        |
| Non-Motorist Under Influence                | 2         | 20     | 0        | 22      | 2      | 5         | 15       |
| Other Person Under Influence                | 1         | 5      | 1        | 7       | 1      | 1         | 5        |
| NON-MOTORIST SUBTOTAL                       | 149       | 570    | 29       | 748     | 151    | 151       | 465      |

| CONTRIBUTING FACTOR          | Fatal<br>Collision | Injury<br>Collision | Property<br>Damage<br>Only<br>Collision | Total<br>Collision | Persons<br>Killed | Persons<br>Seriously<br>Injured | Persons<br>Other<br>Injuries |
|------------------------------|--------------------|---------------------|-----------------------------------------|--------------------|-------------------|---------------------------------|------------------------------|
| Animal In Road               | 4                  | 567                 | 3,131                                   | 3,702              | 6                 |                                 |                              |
| Glare                        | 0                  | 32                  | 67                                      | 99                 | 0                 | 1                               | 45                           |
| Obstruction                  | 1                  | 37                  | 140                                     | 178                | 1                 | 1                               | 46                           |
| Weather Condition            | 1                  | 57                  | 166                                     | 224                | 1                 | 1                               | 73                           |
| Other Environmental Factor   | 0                  | 12                  | 33                                      | 45                 | 0                 | 0                               | 16                           |
| Unknown Environmental Factor | 0                  | 4                   | 11                                      | 15                 | 0                 | 0                               | 7                            |
| ENVIROMENTAL SUBTOTAL        | 6                  | 709                 | 3,548                                   | 4,263              | 8                 | 33                              | 861                          |
| Brakes                       | 0                  | 88                  | 201                                     | 289                | 0                 | 4                               | 121                          |
| Steering                     | 0                  | 39                  | 110                                     | 149                | 0                 | 1                               | 61                           |
| Power Plant                  | 0                  | 6                   | 23                                      | 29                 | 0                 | 0                               | 11                           |
| Tires/Wheels                 | 6                  | 167                 | 545                                     | 718                | 8                 | 10                              | 248                          |
| Lights                       | 3                  | 30                  | 31                                      | 64                 | 3                 | 6                               | 38                           |
| Signals                      | 0                  | 1                   | 1                                       | 2                  | 0                 | 0                               | 2                            |
| Windows/Windshield           | 0                  | 0                   | 2                                       | 2                  | 0                 | 0                               | 0                            |
| Restraint Systems            | 0                  | 0                   | 6                                       | 6                  | 0                 | 0                               | 0                            |
| Truck Coupling               | 0                  | 3                   | 27                                      | 30                 | 0                 | 0                               | 8                            |
| Cargo                        | 0                  | 23                  | 210                                     | 233                | 0                 | 0                               | 28                           |
| Fuel System                  | 0                  | 8                   | 16                                      | 24                 | 0                 | 0                               | 14                           |
| Other Vehicle Defect         | 1                  | 32                  | 127                                     | 160                | 1                 | 5                               | 37                           |
| Unknown Vehicle Defect       | 2                  | 39                  | 65                                      | 106                | 2                 | 1                               | 47                           |
| VEHICLE DEFECT SUBTOTAL      | 12                 | 436                 | 1,364                                   | 1,812              | 14                | 27                              | 615                          |
| TOTALS                       | 969                | 38,138              | 103,299                                 | 142,406            | 1,036             | 2,642                           | 55,411                       |