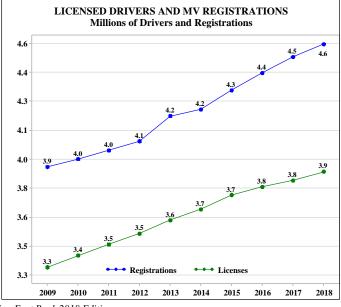

### **TRAFFIC COLLISION TRENDS 2009 - 2018**

| Other Statistics                  | 2014      | 2015      | 2016      | 2017      | 2018      | Percent Change<br>2017 - 2018 |
|-----------------------------------|-----------|-----------|-----------|-----------|-----------|-------------------------------|
| Economic Loss (billions)          | \$3.77    | \$4.31    | \$4.65    | \$4.65    | \$4.76    | 2.3%                          |
| Vehicle Miles Traveled (billions) | 49.95     | 51.72     | 54.40     | 55.50     | 56.84     | 2.4%                          |
| Roadway Miles                     | 76,301    | 76,250    | 76,067    | 77,364    | 77,992    | 0.8%                          |
| Motor Vehicle Registrations       | 4,229,277 | 4,336,240 | 4,433,104 | 4,523,372 | 4,594,959 | 1.6%                          |
| Licensed Drivers                  | 3,668,378 | 3,748,514 | 3,794,306 | 3,829,739 | 3,879,956 | 1.3%                          |
| Mileage Injury Rate**             | 106.16    | 113.30    | 113.78    | 109.14    | 102.14    | -6.4%                         |
| Mileage Death Rate***             | 1.65      | 1.89      | 1.87      | 1.78      | 1.82      | 2.3%                          |
| Registration Fatality Rate@       | 194.60    | 225.77    | 230.09    | 218.64    | 225.46    | 3.1%                          |

### LICENSED DRIVERS BY AGE AND GENDER\*

| COUNT           | COUNT OF TOTAL SC LICENSED DRIVERS |           |         |           |  |  |  |  |  |  |
|-----------------|------------------------------------|-----------|---------|-----------|--|--|--|--|--|--|
| Age             | Male                               | Female    | Unknown | Total     |  |  |  |  |  |  |
| 14**            | 19                                 | 2         | 0       | 21        |  |  |  |  |  |  |
| 15-19           | 109,340                            | 111,796   | 18      | 221,154   |  |  |  |  |  |  |
| 20-24           | 144,149                            | 145,361   | 15      | 289,525   |  |  |  |  |  |  |
| 25-29           | 163,344                            | 174,741   | 17      | 338,102   |  |  |  |  |  |  |
| 30-34           | 154,119                            | 167,629   | 12      | 321,760   |  |  |  |  |  |  |
| 35-39           | 147,271                            | 161,198   | 17      | 308,486   |  |  |  |  |  |  |
| 40-44           | 137,766                            | 148,210   | 10      | 285,986   |  |  |  |  |  |  |
| 45-49           | 149,726                            | 159,333   | 26      | 309,085   |  |  |  |  |  |  |
| 50-54           | 149,595                            | 161,473   | 22      | 311,090   |  |  |  |  |  |  |
| 55-59           | 157,629                            | 174,441   | 27      | 332,097   |  |  |  |  |  |  |
| 60-64           | 149,989                            | 170,169   | 31      | 320,189   |  |  |  |  |  |  |
| 65-69           | 137,601                            | 157,057   | 14      | 294,672   |  |  |  |  |  |  |
| 70-74           | 116,501                            | 126,844   | 27      | 243,372   |  |  |  |  |  |  |
| 75-79           | 74,344                             | 81,346    | 11      | 155,701   |  |  |  |  |  |  |
| 80-84           | 41,614                             | 46,156    | 9       | 87,779    |  |  |  |  |  |  |
| 85 & Over       | 28,289                             | 32,637    | 9       | 60,935    |  |  |  |  |  |  |
| Other & Unknown | 1                                  | 0         | 1       | 2         |  |  |  |  |  |  |
| TOTAL           | 1,861,297                          | 2,018,393 | 266     | 3,879,956 |  |  |  |  |  |  |