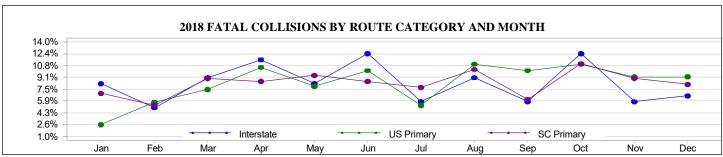

| CONTRIBUTING FACTOR          | Fatal<br>Collision | Injury<br>Collision | Property<br>Damage<br>Only<br>Collision | Total<br>Collision | Persons<br>Killed | Persons<br>Seriously<br>Injured | Persons<br>Other<br>Injuries |
|------------------------------|--------------------|---------------------|-----------------------------------------|--------------------|-------------------|---------------------------------|------------------------------|
| Animal In Road               | 4                  | 567                 | 3,131                                   | 3,702              | 6                 |                                 |                              |
| Glare                        | 0                  | 32                  | 67                                      | 99                 | 0                 | 1                               | 45                           |
| Obstruction                  | 1                  | 37                  | 140                                     | 178                | 1                 | 1                               | 46                           |
| Weather Condition            | 1                  | 57                  | 166                                     | 224                | 1                 | 1                               | 73                           |
| Other Environmental Factor   | 0                  | 12                  | 33                                      | 45                 | 0                 | 0                               | 16                           |
| Unknown Environmental Factor | 0                  | 4                   | 11                                      | 15                 | 0                 | 0                               | 7                            |
| ENVIROMENTAL SUBTOTAL        | 6                  | 709                 | 3,548                                   | 4,263              | 8                 | 33                              | 861                          |
| Brakes                       | 0                  | 88                  | 201                                     | 289                | 0                 | 4                               | 121                          |
| Steering                     | 0                  | 39                  | 110                                     | 149                | 0                 | 1                               | 61                           |
| Power Plant                  | 0                  | 6                   | 23                                      | 29                 | 0                 | 0                               | 11                           |
| Tires/Wheels                 | 6                  | 167                 | 545                                     | 718                | 8                 | 10                              | 248                          |
| Lights                       | 3                  | 30                  | 31                                      | 64                 | 3                 | 6                               | 38                           |
| Signals                      | 0                  | 1                   | 1                                       | 2                  | 0                 | 0                               | 2                            |
| Windows/Windshield           | 0                  | 0                   | 2                                       | 2                  | 0                 | 0                               | 0                            |
| Restraint Systems            | 0                  | 0                   | 6                                       | 6                  | 0                 | 0                               | 0                            |
| Truck Coupling               | 0                  | 3                   | 27                                      | 30                 | 0                 | 0                               | 8                            |
| Cargo                        | 0                  | 23                  | 210                                     | 233                | 0                 | 0                               | 28                           |
| Fuel System                  | 0                  | 8                   | 16                                      | 24                 | 0                 | 0                               | 14                           |
| Other Vehicle Defect         | 1                  | 32                  | 127                                     | 160                | 1                 | 5                               | 37                           |
| Unknown Vehicle Defect       | 2                  | 39                  | 65                                      | 106                | 2                 | 1                               | 47                           |
| VEHICLE DEFECT SUBTOTAL      | 12                 | 436                 | 1,364                                   | 1,812              | 14                | 27                              | 615                          |
| TOTALS                       | 969                | 38,138              | 103,299                                 | 142,406            | 1,036             | 2,642                           | 55,411                       |