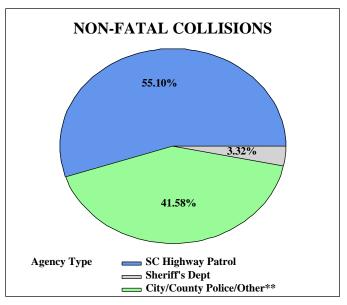

| 4,720               | 21                | 91                              | 1,915                      |
| City/County Police/Other**    | 163                | 637                            | 15,074                       | 43,092            | 58,966              | 173               | 736                             | 23,073                     |
| TOTALS                        | 969                | 2,174                          | 35,964                       | 103,299           | 142,406             | 1,036             | 2,642                           | 55,411                     |

<sup>\*</sup>Property Damage Only

<sup>\*\*</sup>Includes Federal or Military Police, Public Utility/Service Commissions, Other Police Agencies, Non-Law Enforcement Agencies, and Agencies Not Stated





## **HIGHWAY PATROL TROOPS**



### 2018 South Carolina Traffic Collisions per 100,000,000 VMT\*



### 2018 South Carolina Traffic Fatalities per 100,000,000 VMT\*



South Carolina Traffic Collision Fact Book 2018 South Carolina Department of Public Safety

| 2018 COLLISIONS BY ROUTE CATEGORY |                    |                                |                              |                   |                     |                   |                                 |                            |  |
|-----------------------------------|--------------------|--------------------------------|------------------------------|-------------------|---------------------|-------------------|---------------------------------|----------------------------|--|
| Route<br>Category