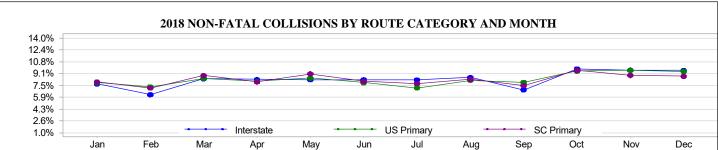

| CONTRIBUTING FACTOR          | Fatal<br>Collision | Injury<br>Collision | Property<br>Damage<br>Only<br>Collision | Total<br>Collision | Persons<br>Killed | Persons<br>Seriously<br>Injured | Persons<br>Other<br>Injuries |
|------------------------------|--------------------|---------------------|-----------------------------------------|--------------------|-------------------|---------------------------------|------------------------------|
| Animal In Road               | 4                  | 567                 | 3,131                                   | 3,702              | 6                 |                                 |                              |
| Glare                        | 0                  | 32                  | 67                                      | 99                 | 0                 | 1                               | 45                           |
| Obstruction                  | 1                  | 37                  | 140                                     | 178                | 1                 | 1                               | 46                           |
| Weather Condition            | 1                  | 57                  | 166                                     | 224                | 1                 | 1                               | 73                           |
| Other Environmental Factor   | 0                  | 12                  | 33                                      | 45                 | 0                 | 0                               | 16                           |
| Unknown Environmental Factor | 0                  | 4                   | 11                                      | 15                 | 0                 | 0                               | 7                            |
| ENVIROMENTAL SUBTOTAL        | 6                  | 709                 | 3,548                                   | 4,263              | 8                 | 33                              | 861                          |
| Brakes                       | 0                  | 88                  | 201                                     | 289                | 0                 | 4                               | 121                          |
| Steering                     | 0                  | 39                  | 110                                     | 149                | 0                 | 1                               | 61                           |
| Power Plant                  | 0                  | 6                   | 23                                      | 29                 | 0                 | 0                               | 11                           |
| Tires/Wheels                 | 6                  | 167                 | 545                                     | 718                | 8                 | 10                              | 248                          |
| Lights                       | 3                  | 30                  | 31                                      | 64                 | 3                 | 6                               | 38                           |
| Signals                      | 0                  | 1                   | 1                                       | 2                  | 0                 | 0                               | 2                            |
| Windows/Windshield           | 0                  | 0                   | 2                                       | 2                  | 0                 | 0                               | 0                            |
| Restraint Systems            | 0                  | 0                   | 6                                       | 6                  | 0                 | 0                               | 0                            |
| Truck Coupling               | 0                  | 3                   | 27                                      | 30                 | 0                 | 0                               | 8                            |
| Cargo                        | 0                  | 23                  | 210                                     | 233                | 0                 | 0                               | 28                           |
| Fuel System                  | 0                  | 8                   | 16                                      | 24                 | 0                 | 0                               | 14                           |
| Other Vehicle Defect         | 1                  | 32                  | 127                                     | 160                | 1                 | 5                               | 37                           |
| Unknown Vehicle Defect       | 2                  | 39                  | 65                                      | 106                | 2                 | 1                               | 47                           |
| VEHICLE DEFECT SUBTOTAL      | 12                 | 436                 | 1,364                                   | 1,812              | 14                | 27                              | 615                          |
| TOTALS                       | 969                | 38,138              | 103,299                                 | 142,406            | 1,036             | 2,642                           | 55,411                       |