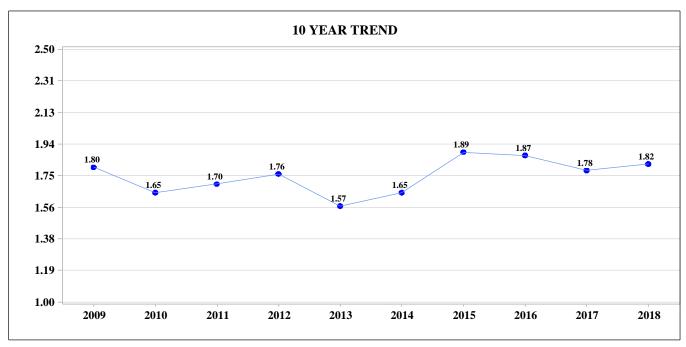

### **TRAFFIC COLLISION TRENDS 2009 - 2018**

# TRAFFIC COLLISIONS, FATALITIES, NON-FATAL INJURIES, MILEAGE DEATH RATE (MDR), & VEHICLE MILES OF TRAVEL (VMT) 1979 - 2018

| Year    | Collisions | Fatalities | Non-Fatal<br>Injuries | Mileage Death<br>Rate* | Vehicle Miles of<br>Travel** |
|---------|------------|------------|-----------------------|------------------------|------------------------------|
| 1979    | 97,394     | 900        | 23,815                | 3.7                    | 24,074                       |
| 1980    | 91,016     | 859        | 22,599                | 3.8                    | 22,658                       |
| 1981    | 88,425     | 846        | 22,355                | 3.7                    | 23,056                       |
| 1982    | 88,798     | 730        | 23,019                | 3                      | 24,222                       |
| 1983    | 92,277     | 845        | 23,458                | 3.4                    | 24,978                       |
| 1984    | 102,617    | 915        | 28,135                | 3.5                    | 25,900                       |
| 1985    | 111,077    | 949        | 32,388                | 3.6                    | 26,679                       |
| 1986    | 116,573    | 1,059      | 34,689                | 3.7                    | 28,247                       |
| 1987    | 119,344    | 1,087      | 37,287                | 3.6                    | 30,227                       |
| 1988*** | 117,723    | 1,033      | 50,713                | 3.3                    | 31,672                       |
| 1989    | 123,252    | 996        | 49,905                | 3                      | 32,781                       |
| 1990    | 118,989    | 983        | 48,337                | 2.9                    | 34,377                       |
| 1991    | 110,780    | 890        | 47,472                | 2.6                    | 34,452                       |
| 1992    | 110,058    | 807        | 47,820                | 2.3                    | 34,953                       |
| 1993    | 112,983    | 845        | 50,348                | 2.3                    | 36,126                       |
| 1994    | 120,947    | 847        | 56,868                | 2.3                    | 37,238                       |
| 1995    | 125,694    | 882        | 56,008                | 2.3                    | 38,723                       |
| 1996@   | 121,791    | 930        | 57,387                | 2.3                    | 39,646                       |
| 1997    | 102,226    | 903        | 58,057                | 2.2                    | 40,590                       |
| 1998    | 99,817     | 1,001      | 56,801                | 2.3                    | 42,912                       |
| 1999    | 104,484    | 1,064      | 55,322                | 2.4                    | 44,287                       |
| 2000    | 104,203    | 1,063      | 53,721                | 2.4                    | 45,083                       |
| 2001    | 100,165    | 1,060      | 52,350                | 2.3                    | 45,992                       |
| 2002    | 108,280    | 1,053      | 52,095                | 2.2                    | 47,074                       |
| 2003    | 108,886    | 969        | 51,267                | 2                      | 47,816                       |
| 2004    | 110,029    | 1,046      | 51,226                | 2.1                    | 48,737                       |
| 2005    | 111,983    | 1,093      | 49,841                | 2.2                    | 49,196                       |
| 2006    | 112,949    | 1,044      | 50,144                | 2.1                    | 49,801                       |
| 2007    | 112,067    | 1,077      | 49,262                | 2.1                    | 50,580                       |
| 2008    | 107,252    | 921        | 46,925                | 1.9                    | 49,056                       |
| 2009    | 106,864    | 894        | 48,303                | 1.8                    |                              |
| 2010    | 107,673    | 809        | 48,707                | 1.65                   | 49,124                       |
| 2011    | 101,842    | 828        | 46,057                | 1.7                    | 48,732                       |
| 2012    | 108,261    | 863        | 50,064                | 1.76                   | 48,902                       |
| 2013    | 113,260    | 767        | 50,938                | 1.57                   | 48,987                       |
| 2014    | 119,173    | 823        | 53,029                | 1.65                   | 49,950                       |
| 2015    | 133,961    | 979        | 58,604                | 1.89                   | 51,723                       |
| 2016    | 141,599    | 1,020      | 61,899                | 1.87                   | 54,404                       |
| 2017    | 141,874    | 989        | 60,566                | 1.78                   | 55,496                       |
| 2018    | 142,406    | 1,036      | 58,053                | 1.82                   | 56,836                       |

# MILEAGE DEATH RATE (MDR) Deaths per 100 Million Vehicle Miles Traveled

Mileage Death Rate (MDR) is a calulation based on the miles traveled by vehicles within a state or US and the number of deaths in the state or US. The rate is used to help make comparisons between the states since each state is different in size, population, etc. Direct comparisons on solely fatalities can be misleading without other data and their statistics.

MDR changes are affected by the changes in fatalities and Vehicle Miles Traveled (VMT). MDR goes up as fatalities increase and down as VMT increases. A larger increase in VMT than fatalities will reduce the MDR.