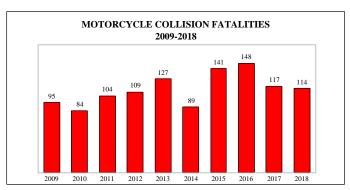

| Fatalities From Collisions<br>Involving*: | 2014 | 2015 | 2016 | 2017 | 2018 | Percent Change<br>2017 - 2018 |
|-------------------------------------------|------|------|------|------|------|-------------------------------|
| Automobile                                | 429  | 500  | 525  | 524  | 553  | 5.5%                          |
| Pickup Truck                              | 212  | 250  | 242  | 236  | 268  | 13.6%                         |
| Truck Tractor                             | 47   | 88   | 76   | 65   | 87   | 33.8%                         |
| Other Truck                               | 20   | 35   | 30   | 25   | 24   | -4.0%                         |
| Full Size Van                             | 8    | 28   | 29   | 19   | 20   | 5.3%                          |
| Mini Van                                  | 33   | 46   | 45   | 42   | 46   | 9.5%                          |
| SUV                                       | 221  | 264  | 274  | 285  | 299  | 4.9%                          |
| Motorcycle                                | 89   | 141  | 148  | 117  | 114  | -2.6%                         |
| Other Motorbike                           | 32   | 45   | 40   | 29   | 30   | 3.4%                          |
| Pedalcycle                                | 14   | 16   | 24   | 18   | 22   | 22.2%                         |
| Animal Drawn Vehicle                      | 0    | 0    | 0    | 0    | 0    | 0.0%                          |
| Animal - Ridden                           | 0    | 0    | 0    | 0    | 0    | 0.0%                          |
| Pedestrian                                | 110  | 131  | 150  | 160  | 170  | 6.3%                          |
| Train                                     | 2    | 5    | 1    | 4    | 2    | -50.0%                        |
| School Bus                                | 1    | 3    | 4    | 2    | 0    | -100.0%                       |
| Passenger Bus                             | 0    | 2    | 2    | 5    | 3    | -40.0%                        |
| Other                                     | 9    | 11   | 7    | 15   | 9    | -40.0%                        |
| Unknown (Hit & Run Only)                  | 5    | 7    | 12   | 14   | 11   | -21.4%                        |