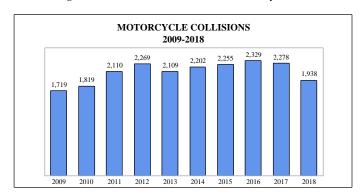

| Fatalities From Collisions<br>Involving*: | 2014 | 2015 | 2016 | 2017 | 2018 | Percent Change<br>2017 - 2018 |
|-------------------------------------------|------|------|------|------|------|-------------------------------|
| Automobile                                | 429  | 500  | 525  | 524  | 553  | 5.5%                          |
| Pickup Truck                              | 212  | 250  | 242  | 236  | 268  | 13.6%                         |
| Truck Tractor                             | 47   | 88   | 76   | 65   | 87   | 33.8%                         |
| Other Truck                               | 20   | 35   | 30   | 25   | 24   | -4.0%                         |
| Full Size Van                             | 8    | 28   | 29   | 19   | 20   | 5.3%                          |
| Mini Van                                  | 33   | 46   | 45   | 42   | 46   | 9.5%                          |
| SUV                                       | 221  | 264  | 274  | 285  | 299  | 4.9%                          |
| Motorcycle                                | 89   | 141  | 148  | 117  | 114  | -2.6%                         |
| Other Motorbike                           | 32   | 45   | 40   | 29   | 30   | 3.4%                          |
| Pedalcycle                                | 14   | 16   | 24   | 18   | 22   | 22.2%                         |
| Animal Drawn Vehicle                      | 0    | 0    | 0    | 0    | 0    | 0.0%                          |
| Animal - Ridden                           | 0    | 0    | 0    | 0    | 0    | 0.0%                          |
| Pedestrian                                | 110  | 131  | 150  | 160  | 170  | 6.3%                          |
| Train                                     | 2    | 5    | 1    | 4    | 2    | -50.0%                        |
| School Bus                                | 1    | 3    | 4    | 2    | 0    | -100.0%                       |
| Passenger Bus                             | 0    | 2    | 2    | 5    | 3    | -40.0%                        |
| Other                                     | 9    | 11   | 7    | 15   | 9    | -40.0%                        |
| Unknown (Hit & Run Only)                  | 5    | 7    | 12   | 14   | 11   | -21.4%                        |