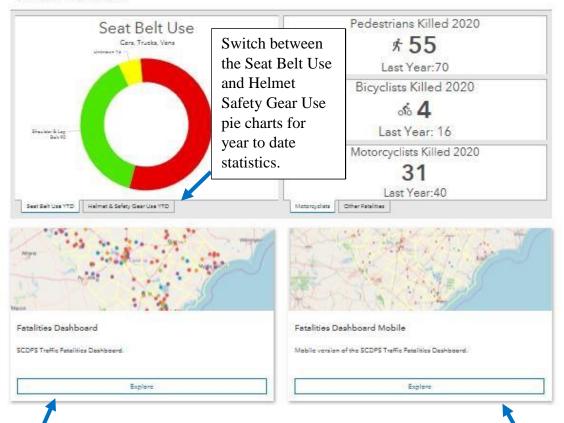

l Analysis and Research Section of the Office of Highway Safety and Justice Programs, which tabulated the traffic collision data and other pertinent information for this publication, could not have done so without the untiring efforts of these agencies and organizations.

The Office of Highway Safety and Justice Programs gives special recognition to these traffic investigative agencies and, in doing so, cannot forget the support and cooperation of all aforementioned persons, agencies, and organizations.



Switch between the current and previous year to date statistics.

## South Carolina Daily Traffic Fatality Count

(YTD) data that is updated multiple times daily (9:00 am, 10:30 am and 10:30 pm EST). Fatality numbers may fluctuate throughout the day.







#### Statistics Year to Date



he Madia Assass Page for additional information

Mapping dashboard that displays years' worth of traffic fatality data.

Carolina Collision and Ticket Tracking System (SCCATTS) Fatality Application received from investigating officers. This information is preliminary and is most made to the location data where elerical errors are noted. These adjustments of act the appropriate county coroner's office.

Mobile Dashboard for easy viewing on phones and tablets.



#### Fatalities Dashboard:



## **How to Access the new Traffic Fatality site:**

Direct link: <a href="https://fatality-count-scdps.hub.arcgis.com/">https://fatality-count-scdps.hub.arcgis.com/</a>

SCDPS Site: On <a href="https://scdps.sc.gov/">https://scdps.sc.gov/</a> home page, navigate to the "Services" tab located on the t