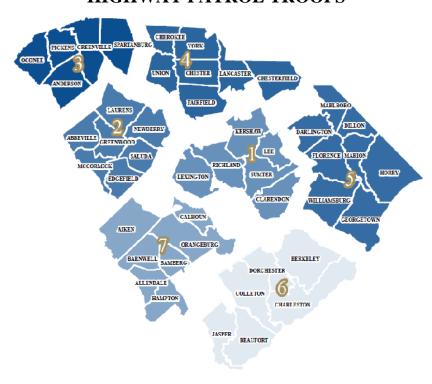

# FIRST HARMFUL EVENT

The first harmful event (FHE) in a traffic collision is defined as the first occurance of injury or damage in a collision. In 2018, the FHE in 115,898 (81.4%) of the 142,406 reported traffic collisions involved some type of collision between a motor vehicle in transport and an object not fixed. The top two first harmful events, both involving a collision with an object not fixed, were 'Motor Vehicle (In Transport)', 79,335 (68.5% of collisions with an object not fixed) and 'Motor Vehicle (Stopped)', 28,838 (24.9% of collisions with an object not fixed). The third top FHE was 'Ditch' in the 'Collision: Object Fixed' group, with 6,234 collisions (4.4% of all collisions). Combined, these three accounted for 80.3% of all reported collisions.