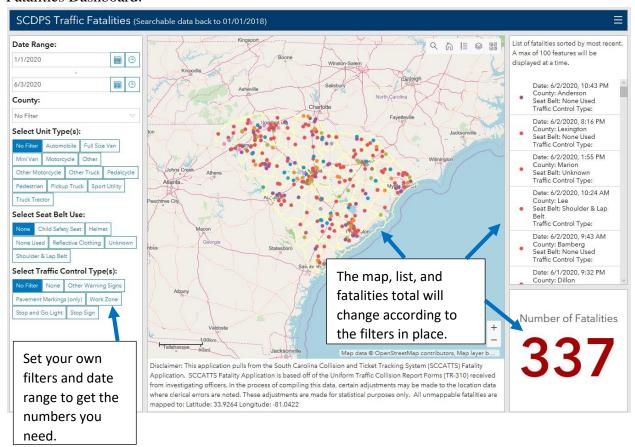

ganizations.



Switch between the current and previous year to date statistics.

## South Carolina Daily Traffic Fatality Count

(YTD) data that is updated multiple times daily (9:00 am, 10:30 am and 10:30 pm EST). Fatality numbers may fluctuate throughout the day.







#### Statistics Year to Date



he Madia Assass Page for additional information

Mapping dashboard that displays years' worth of traffic fatality data.

Carolina Collision and Ticket Tracking System (SCCATTS) Fatality Application received from investigating officers. This information is preliminary and is most made to the location data where elerical errors are noted. These adjustments of act the appropriate county coroner's office.

Mobile Dashboard for easy viewing on phones and tablets.



#### Fatalities Dashboard:



## **How to Access the new Traffic Fatality site:**

Direct link: <a href="https://fatality-count-scdps.hub.arcgis.com/">https://fatality-count-scdps.hub.arcgis.com/</a>

SCDPS Site: On <a href="https://scdps.sc.gov/">https://scdps.sc.gov/</a> home page, navigate to the "Services" tab located on the top banner.



The link for the site is located towards the bottom of the page under "Office of Highway Safety & Justice Programs" titled "Traffic Fatality Count".

## Office of Highway Safety & Justice Programs

Traffic Fatality Count



# 2018 SOUTH CAROLINA COLLISION STATISTICS



142,406

**TOTAL TRAFFIC COLLISIONS** 







170
TOTAL PEDESTRIAN
TRAFFIC COLLISION FATALITIES



## SOUTH CAROLINA TRAFFIC COLLISION FACT BOOKS