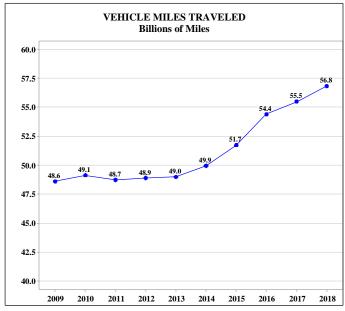

### **TRAFFIC COLLISION TRENDS 2009 - 2018**

# TRAFFIC COLLISIONS, FATALITIES, NON-FATAL INJURIES, MILEAGE DEATH RATE (MDR), & VEHICLE MILES OF TRAVEL (VMT) 1979 - 2018

| Year    | Collisions | Fatalities | Non-Fatal<br>Injuries | Mileage Death<br>Rate* | Vehicle Miles of<br>Travel** |
|---------|------------|------------|-----------------------|------------------------|------------------------------|
| 1979    | 97,394     | 900        | 23,815                | 3.7                    | 24,074                       |
| 1980    | 91,016     | 859        | 22,599                | 3.8                    | 22,658                       |
| 1981    | 88,425     | 846        | 22,355                | 3.7                    | 23,056                       |
| 1982    | 88,798     | 730        | 23,019                | 3                      | 24,222                       |
| 1983    | 92,277     | 845        | 23,458                | 3.4                    | 24,978                       |
| 1984    | 102,617    | 915        | 28,135                | 3.5                    | 25,900                       |
| 1985    | 111,077    | 949        | 32,388                | 3.6                    | 26,679                       |
| 1986    | 116,573    | 1,059      | 34,689                | 3.7                    | 28,247                       |
| 1987    | 119,344    | 1,087      | 37,287                | 3.6                    | 30,227                       |
| 1988*** | 117,723    | 1,033      | 50,713                | 3.3                    | 31,672                       |
| 1989    | 123,252    | 996        | 49,905                | 3                      | 32,781                       |
| 1990    | 118,989    | 983        | 48,337                | 2.9                    | 34,377                       |
| 1991    | 110,780    | 890        | 47,472                | 2.6                    | 34,452                       |
| 1992    | 110,058    | 807        | 47,820                | 2.3                    | 34,953                       |
| 1993    | 112,983    | 845        | 50,348                | 2.3                    | 36,126                       |
| 1994    | 120,947    | 847        | 56,868                | 2.3                    | 37,238                       |
| 1995    | 125,694    | 882        | 56,008                | 2.3                    | 38,723                       |
| 1996@   | 121,791    | 930        | 57,387                | 2.3                    | 39,646                       |
| 1997    | 102,226    | 903        | 58,057                | 2.2                    | 40,590                       |
| 1998    | 99,817     | 1,001      | 56,801                | 2.3                    | 42,912                       |
| 1999    | 104,484    | 1,064      | 55,322                | 2.4                    | 44,287                       |
| 2000    | 104,203    | 1,063      | 53,721                | 2.4                    | 45,083                       |
| 2001    | 100,165    | 1,060      | 52,350                | 2.3                    | 45,992                       |
| 2002    | 108,280    | 1,053      | 52,095                | 2.2                    | 47,074                       |
| 2003    | 108,886    | 969        | 51,267                | 2                      | 47,816                       |
| 2004    | 110,029    | 1,046      | 51,226                | 2.1                    | 48,737                       |
| 2005    | 111,983    | 1,093      | 49,841                | 2.2                    | 49,196                       |
| 2006    | 112,949    | 1,044      | 50,144                | 2.1                    | 49,801                       |
| 2007    | 112,067    | 1,077      | 49,262                | 2.1                    | 50,580                       |
| 2008    | 107,252    | 921        | 46,925                | 1.9                    | 49,056                       |
| 2009    | 106,864    | 894        | 48,303                | 1.8                    |                              |
| 2010    | 107,673    | 809        | 48,707                | 1.65                   | 49,124                       |
| 2011    | 101,842    | 828        | 46,057                | 1.7                    | 48,732                       |
| 2012    | 108,261    | 863        | 50,064                | 1.76                   | 48,902                       |
| 2013    | 113,260    | 767        | 50,938                | 1.57                   | 48,987                       |
| 2014    | 119,173    | 823        | 53,029                | 1.65                   | 49,950                       |
| 2015    | 133,961    | 979        | 58,604                | 1.89                   | 51,723                       |
| 2016    | 141,599    | 1,020      | 61,899                | 1.87                   | 54,404                       |
| 2017    | 141,874    | 989        | 60,566                | 1.78                   | 55,496                       |
| 2018    | 142,406    | 1,036      | 58,053                | 1.82                   | 56,836                       |

| Other Statistics                  | 2014      | 2015      | 2016      | 2017      | 2018      | Percent Change<br>2017 - 2018 |
|-----------------------------------|-----------|-----------|-----------|-----------|-----------|-------------------------------|
| Economic Loss (billions)          | \$3.77    | \$4.31    | \$4.65    | \$4.65    | \$4.76    | 2.3%                          |
| Vehicle Miles Traveled (billions) | 49.95     | 51.72     | 54.40     | 55.50     | 56.84     | 2.4%                          |
| Roadway Miles                     | 76,301    | 76,250    | 76,067    | 77,364    | 77,992    | 0.8%                          |
| Motor Vehicle Registrations       | 4,229,277 | 4,336,240 | 4,433,104 | 4,523,372 | 4,594,959 | 1.6%                          |
| Licensed Drivers                  | 3,668,378 | 3,748,514 | 3,794,306 | 3,829,739 | 3,879,956 | 1.3%                          |
| Mileage Injury Rate**             | 106.16    | 113.30    | 113.78    | 109.14    | 102.14    | -6.4%                         |
| Mileage Death Rate***             | 1.65      | 1.89      | 1.87      | 1.78      | 1.82      | 2.3%                          |
| Registration Fatality Rate@       | 194.60    | 225.77    | 230.09    | 218.64    | 225.46    | 3.1%                          |