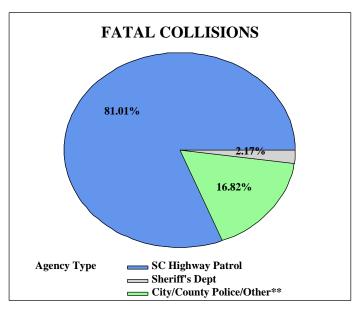

| 4,720               | 21                | 91                              | 1,915                      |
| City/County Police/Other**    | 163                | 637                            | 15,074                       | 43,092            | 58,966              | 173               | 736                             | 23,073                     |
| TOTALS                        | 969                | 2,174                          | 35,964                       | 103,299           | 142,406             | 1,036             | 2,642                           | 55,411                     |

<sup>\*</sup>Property Damage Only

<sup>\*\*</sup>Includes Federal or Military Police, Public Utility/Service Commissions, Other Police Agencies, Non-Law Enforcement Agencies, and Agencies Not Stated





## **HIGHWAY PATROL TROOPS**



### 2018 South Carolina Traffic Collisions per 100,000,000 VMT\*



### 2018 South Carolina Traffic Fatalities per 100,000,000 VMT\*



South Carolina Traffic Collision Fact Book 2018 South Carolina Department of Public Safety

| 2018 COLLISIONS BY ROUTE CATEGORY |                    |                                |                              |                   |                     |                   |                                 |                            |  |
|-----------------------------------|--------------------|--------------------------------|------------------------------|-------------------|---------------------|-------------------|---------------------------------|----------------------------|--|
| Route<br>Category