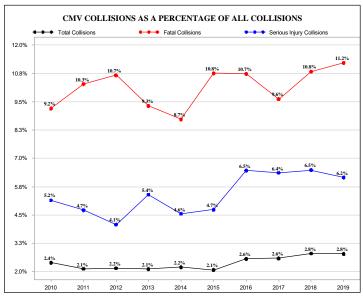

| 174                          |
| Multiple Types                    | 2                  | 6                              | 18                           | 19                | 45                  | 2                 | 8                               | 43                           |
| Unknown                           | 6                  | 14                             | 184                          | 208               | 412                 | 6                 | 17                              | 269                          |
| Totals                            | 104                | 162                            | 1,643                        | 2,020             | 3,929               | 116               | 209                             | 2,596                        |





| CMV D        | RIVERS IN             | <b>CMV TRAF</b>                   | FIC COLLI                       | SIONS                | NON-CM       | V DRIVERS             | IN CMV TR                         | AFFIC COL                       | LISIONS                     |
|--------------|-----------------------|-----------------------------------|---------------------------------|----------------------|--------------|-----------------------|-----------------------------------|---------------------------------|-----------------------------|
| Age<br>Group | In Fatal<br>Collision | In Serious<br>Injury<br>Collision | In Other<br>Injury<br>Collision | Total CMV<br>Drivers | Age<br>Group | In Fatal<br>Collision | In Serious<br>Injury<br>Collision | In Other<br>Injury<br>Collision | Total<b