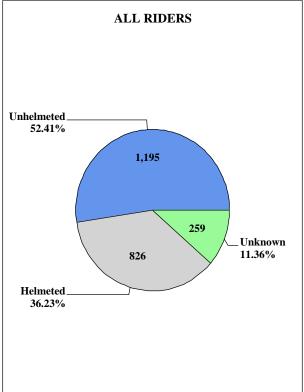

469                              | -, -                        |
| 2018  | 1,938               | 104                 | 114                | 1,429                            | 1,641              | 405                              | 116,797                     |
| 2019  | 2,041               | 118                 | 125                | 1,534                            | 1,849              | 389                              | 114,296                     |

<sup>#2004-</sup>Registrations include 2-wheel and 3-wheel motorcycles.





<sup>\*</sup>Includes all fatalities (not just motorcyclists) in motorcycle involved traffic collisions.  $\pm 1980$ -Helmet and Goggles Law ammended effective June 16, exempting cyclists 21 and older.

#### 2019 MOTORCYCLIST HELMET USAGE BY INJURY SEVERITY









## Traffic Collisions Involving an Other Motorbike

|                                                                                                                                                                                                                                                                                                                                                                    | Fatal                                                                                                                            | Injury                                                                                                                                       | PDO*                                                                                                     | Total