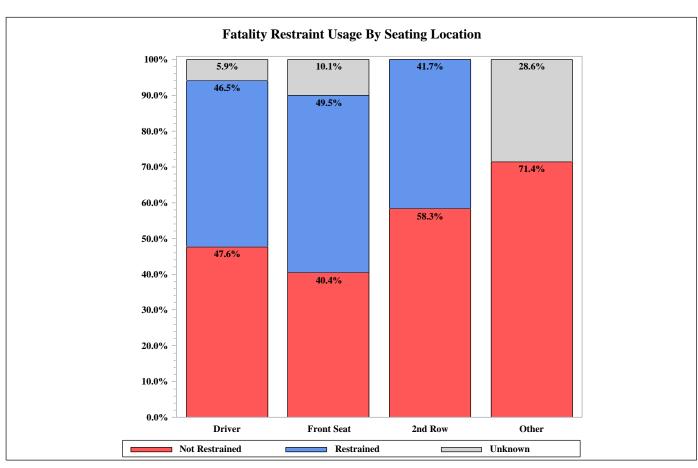

# **TABLE OF CONTENTS (Cont.)**

| PART III - COLLISION CONSEQUENCES                                                     | 64         |
|---------------------------------------------------------------------------------------|------------|
| Traffic Collision Victim Profile                                                      | 65         |
| Traffic Injuries by Restraint Usage and Air Bag Deployment                            | 66         |
| Traffic Injuries by Ejection Status and Location After Impact                         | 67         |
| Traffic Injuries by Restraint Usage and Ejection Status                               | 67         |
| Transported to Medical Facility and Restraint Use for Children Under Eight            | 68         |
| Observed Seatbelt Survey Usage Rates                                                  | 68         |
| Motor Vehicle Occupant Fatalities by Seating Location                                 | 69         |
| PART IV - DRIVING UNDER THE INFLUENCE                                                 | 70         |
| NHTSA's Estimated Alcohol Impaired Driving Fatalities by County                       | 71         |
| NHTSA's Alcohol Impaired Driving Fatalities by GA, SC, NC, and US                     | 72         |
| NHTSA's Alcohol Impaired Driving Fatalities by Route Category, Day, Month, and Time   | 73         |
| State Non-Fatal DUI Collisions by County: 2015-2019                                   | 74         |
| State Non-Fatal DUI Collisions by Route Category, Day of Week, Month, and Time        | <b>7</b> 5 |
| PART V - COMMERCIAL MOTOR VEHICLES                                                    | 76         |
| CMV Basic Collision Statistics                                                        | 77         |
| Contributed To Collision Breakdown for CMV vs Non-CMV and CMV Carrier Types           | 77         |
| CMV Driver Age and Driver's License State Breakdown                                   | 78         |
| CMV Traffic Collisions by Day of Week and Time of Day; by Route Category              | 79         |
| CMV Vehicle Use and Cargo Body Type                                                   | 80         |
| CMV Vehicle Configuration and Restraint Usage                                         | 81         |
| PART VI - COUNTIES                                                                    | 82         |
| SC Motor Vehicle Traffic Collisions by County                                         | 83         |
| Vehicle Miles of Travel (VMT) and VMT Death Rate by County                            | 84         |
| Motor Vehicle Registrations by County                                                 | 85         |
| County Rankings for Fatal Collisions, Serious Injury Collisions, and Total Collisions | 86         |
| Traffic Collision Summaries by County                                                 | 87-178     |
| TRAFFIC COLLISION REPORT FORM (TR-310)                                                | 179-180    |
| DEFINITIONS                                                                           | 181-182    |
| ACKNOWLEDGEMENTS                                                                      | 183        |