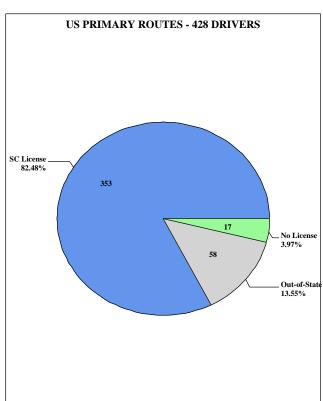

# **TABLE OF CONTENTS**

| PART I - GENERAL INFORMATION                                                                                                  | 1     |
|-------------------------------------------------------------------------------------------------------------------------------|-------|
| Quick Facts                                                                                                                   | 2     |
| Ten Year Traffic Trends                                                                                                       | 2 3   |
| Basic Collision Stats: 1980-2019                                                                                              | 4     |
| Mileage Death Rate                                                                                                            | 5     |
| Primary Contributing Factor                                                                                                   | 6-8   |
| First Harmful Event                                                                                                           | 9-10  |
| PART II - COLLISION CHARACTERISTICS                                                                                           | 11    |
| Driver                                                                                                                        | 12    |
| South Carolina Drivers Licensed by Age and Gender                                                                             | 13    |
| Age and Gender of Drivers Involved in Traffic Collisions                                                                      | 14    |
| Out-of-State Drivers Involved in SC Traffic Collisions                                                                        | 15    |
| Drivers Involved in Fatal Collisions by Route Category and License State                                                      | 16    |
| Time                                                                                                                          | 17    |
| Time, Day, Month                                                                                                              | 18    |
| Time of Day by Day of Week                                                                                                    | 19    |
| Traffic Collision by Month                                                                                                    | 20    |
| Holiday Traffic Fatalities                                                                                                    | 21-22 |
| South Carolina Traffic Fatality Calendar                                                                                      | 23-24 |
| Location                                                                                                                      | 25    |
| Traffic Collisions by Investigating Agency Type                                                                               | 26    |
| Fatality and Collision Rate per Vehicle Miles of Travel                                                                       | 27    |
| Traffic Collisions by Route Category                                                                                          | 28    |
| Traffic Collisions on Interstates                                                                                             | 29    |
| US and SC Primary Traffic Collisions by Day of Week                                                                           | 30    |
| US and SC Primary Traffic Collisions by Month                                                                                 | 31    |
| Harmful Event Location, Junction Type, and Highway Patrol Troop Breakdown                                                     | 32    |
| Environment                                                                                                                   | 33    |
| Road Surface, Weather Conditions, and Light Conditions                                                                        | 34    |
| Traffic Control Type, Trafficway, and Road Character                                                                          | 35    |
| Work Zone Type, Work Zone Location, Workers Present, and Crosswalk                                                            | 36    |
| Units                                                                                                                         | 37    |
| Unit Types and Vehicle Use Involved in Traffic Collisions                                                                     | 38    |
| Most Harmful Event for Units Involved in Traffic Collisions                                                                   | 39    |
| Unit Action Prior to Impact in All Traffic Collisions                                                                         | 40    |
| Traffic Collisions Involving Vulnerable Roadway Users (Motorcycles, Other Motorized Bikes, Pedalcycles, and Pedestrians)      | 41-51 |
| Traffic Collisions Involving Other Motor Vehicles (Automobiles, Pickup Trucks, SUV's, Vans, Truck Tractors, and School Buses) | 52-62 |
| Traffic Collisions Involving Trains                                                                                           | 63    |