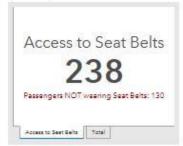

The following are some notable characteristics of traffic collisions for 2019:

- \* Traffic fatalities decreased from 1,036 in 2018 to 1,006
  - ~ Pedestrian fatalities decreased from 168 in 2018 to 165
  - ~ Bicyclist fatalities increased from 22 in 2018 to 27
- \* 650 traffic fatalities with access to seatbelts
  - ~ 308 of 650 were not wearing seatbelts (47.4%)
- \* Mileage death rate (MDR) decreased from 1.82 in 2018 to 1.74
- \* Traffic collision injuries increased from 58,053 in 2018 to 58,410