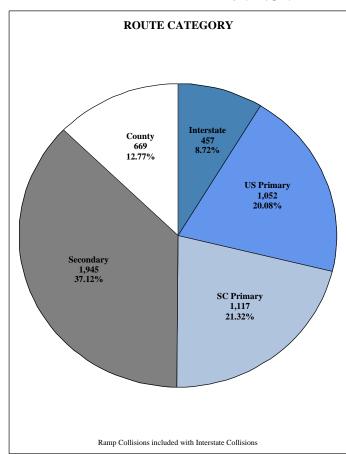

# **TABLE OF CONTENTS**

| PART I - GENERAL INFORMATION                                                                                                  | 1     |
|-------------------------------------------------------------------------------------------------------------------------------|-------|
| Quick Facts                                                                                                                   | 2     |
| Ten Year Traffic Trends                                                                                                       | 2 3   |
| Basic Collision Stats: 1980-2019                                                                                              | 4     |
| Mileage Death Rate                                                                                                            | 5     |
| Primary Contributing Factor                                                                                                   | 6-8   |
| First Harmful Event                                                                                                           | 9-10  |
| PART II - COLLISION CHARACTERISTICS                                                                                           | 11    |
| Driver                                                                                                                        | 12    |
| South Carolina Drivers Licensed by Age and Gender                                                                             | 13    |
| Age and Gender of Drivers Involved in Traffic Collisions                                                                      | 14    |
| Out-of-State Drivers Involved in SC Traffic Collisions                                                                        | 15    |
| Drivers Involved in Fatal Collisions by Route Category and License State                                                      | 16    |
| Time                                                                                                                          | 17    |
| Time, Day, Month                                                                                                              | 18    |
| Time of Day by Day of Week                                                                                                    | 19    |
| Traffic Collision by Month                                                                                                    | 20    |
| Holiday Traffic Fatalities                                                                                                    | 21-22 |
| South Carolina Traffic Fatality Calendar                                                                                      | 23-24 |
| Location                                                                                                                      | 25    |
| Traffic Collisions by Investigating Agency Type                                                                               | 26    |
| Fatality and Collision Rate per Vehicle Miles of Travel                                                                       | 27    |
| Traffic Collisions by Route Category                                                                                          | 28    |
| Traffic Collisions on Interstates                                                                                             | 29    |
| US and SC Primary Traffic Collisions by Day of Week                                                                           | 30    |
| US and SC Primary Traffic Collisions by Month                                                                                 | 31    |
| Harmful Event Location, Junction Type, and Highway Patrol Troop Breakdown                                                     | 32    |
| Environment                                                                                                                   | 33    |
| Road Surface, Weather Conditions, and Light Conditions                                                                        | 34    |
| Traffic Control Type, Trafficway, and Road Character                                                                          | 35    |
| Work Zone Type, Work Zone Location, Workers Present, and Crosswalk                                                            | 36    |
| Units                                                                                                                         | 37    |
| Unit Types and Vehicle Use Involved in Traffic Collisions                                                                     | 38    |
| Most Harmful Event for Units Involved in Traffic Collisions                                                                   | 39    |
| Unit Action Prior to Impact in All Traffic Collisions                                                                         | 40    |
| Traffic Collisions Involving Vulnerable Roadway Users (Motorcycles, Other Motorized Bikes, Pedalcycles, and Pedestrians)      | 41-51 |
| Traffic Collisions Involving Other Motor Vehicles (Automobiles, Pickup Trucks, SUV's, Vans, Truck Tractors, and School Buses) | 52-62 |
| Traffic Collisions Involving Trains                                                                                           | 63    |