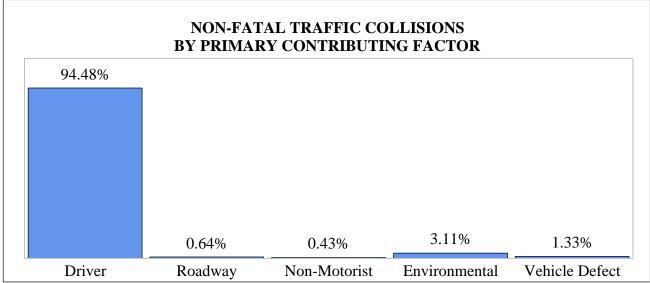

# PRIMARY CONTRIBUTING FACTOR

The primary contributing factor is defined as the primary reason for the traffic collision that serves as the presumptive factor that created the collision situation. This information comes directly from the Uniform Traffic Collision Report Form (TR-310) filled out by the investigating officer. It is important to realize that while the report form has a field for primary contributing factor, it can also report up to four other contributing factors for each traffic collision. Thus, we rely on the investigating officer's judgement as to the primary contributing factor for a traffic collision.