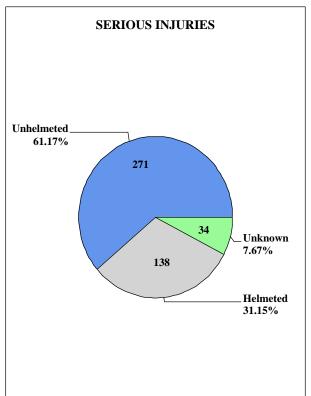

| 469                              | -, -                        |
| 2018  | 1,938               | 104                 | 114                | 1,429                            | 1,641              | 405                              | 116,797                     |
| 2019  | 2,041               | 118                 | 125                | 1,534                            | 1,849              | 389                              | 114,296                     |

<sup>#2004-</sup>Registrations include 2-wheel and 3-wheel motorcycles.





<sup>\*</sup>Includes all fatalities (not just motorcyclists) in motorcycle involved traffic collisions.  $\pm 1980$ -Helmet and Goggles Law ammended effective June 16, exempting cyclists 21 and older.

#### 2019 MOTORCYCLIST HELMET USAGE BY INJURY SEVERITY









## Traffic Collisions Involving an Other Motorbike

|                                                                                                                                                                                                                                                                                                                                                                    | Fatal                                                                                                                            | Injury                                                                                                                                       | PDO*                                                                                                     | To