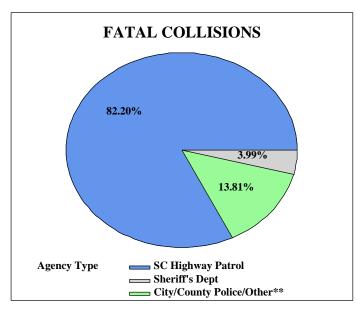

,853               | 40                | 109                             | 2,033                        |
| City/County Police/Other**    | 128                | 851                            | 15,277                       | 42,991            | 59,247              | 134               | 1,007                           | 23,623                       |
| TOTALS                        | 927                | 2,629                          | 35,903                       | 101,637           | 141,096             | 1,006             | 3,237                           | 55,173                       |

<sup>\*</sup>Property Damage Only

<sup>\*\*</sup>Includes Federal or Military Police, Public Utility/Service Commissions, Other Police Agencies, Non-Law Enforcement Agencies, and Agencies Not Stated





### **HIGHWAY PATROL TROOPS**



### 2019 South Carolina Traffic Collisions per 100,000,000 VMT\*



### 2019 South Carolina Traffic Fatalities per 100,000,000 VMT\*



\*VMT: Vehicle Miles Traveled

| 2019 COLLISIONS BY ROUTE CATEGORY |                    |                                |                              |                   |                     |                   |                                 |                              |  |
|-----------------------------------|--------------------|--------------------------------|------------------------------|-------------------|---------------------|-------------------|---------------------------------|------------------------------|--|
| Route<br>Category                 | Fatal<br>Collision | Serious<br>Injury<br>Collision