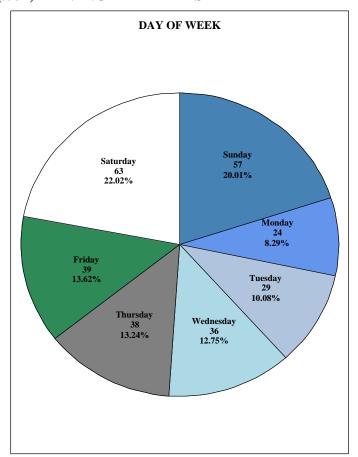

| 25.9%            | 718                        | 338                     | 47.1%            | 1,937                | 654                     | 33.8%            |
| 2019 | SC     | 727                           | 29                      | 4.0%             | 654                        | 427                     | 65.3%            | 1,381                | 456                     | 33.0%            |
| 2019 | US     | 28,608                        | 6,860                   | 24.0%            | 22,322                     | 14,625                  | 65.5%            | 50,930               | 21,485                  | 42.2%            |

<sup>\*</sup>Source - NHTSA. Based on the IMPUTED BAC of all Involved Drivers with Unknown BAC's

#### 2019 ALCOHOL IMPAIRED (.08+) DRIVING FATALITIES\*









\*Source - NHTSA. Based on the IMPUTED BAC of all Involved Drivers with Unknown BAC's

#### NON-FATAL COLLISIONS INVOLVING DUI (ALCOHOL AND/OR DRUGS)\*

|              |       | NON-FAT | AL DUI COI | LLISIONS |       |                     |
|--------------|-------|---------|------------|----------|-------|---------------------|
| County       | 2015  | 2016    | 2017       | 2018     | 2019  | <b>County Total</b> |
| Abbeville    | 25    | 22      | 38         | 32       | 26    | 143                 |
| Aiken        | 186   | 188     | 204        | 179      | 195   | 952                 |
| Allendale    | 5     | 4       | 7          | 10       | 8     | 34                  |
| Anderson     | 239   | 267     | 243        | 189      | 191   | 1,129               |
| Bamberg      | 8