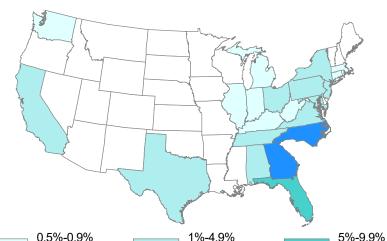

| 0.80%                                 |
| Minnesota            | 79                      | 0.24%                                 | Wyoming        | 11                      | 0.03%                                 |
| Missouri             | 149                     | 0.45%                                 | Other/Unknown  | 4,150                   | 12.50%                                |
| Mississippi          | 142                     | 0.43%                                 | TOTAL          | 33,209                  | 100.0%                                |

### SOUTH CAROLINA DRIVERS TOTALED 218,605

\*Figures represent drivers of any motor vehicle requiring a valid driver's license. There were 13,834 drivers who did not present a valid driver's license at the time of the collision.



\_\_\_\_\_ 0%-0.49% \_\_\_\_\_\_ 0.5%-0.9% \_\_\_\_\_\_ 1%-4.9% \_\_\_\_\_\_ 5%-9.9% \_\_\_\_\_\_ 10%-31%

# DRIVERS INVOLVED IN FATAL COLLISIONS BY ROUTE CATEGORY AND LICENSE STATE









Note: There were 38 drivers involved in fatal collisions on county routes in 2019 and 5 on a ramp.

# TIME

Both time of day and day of year are important factors when examining the frequency of traffic collisions. For example, the concentration of traffic is heavier at the end of a work day or during a holiday travel period. Furthermore, driver attitudes, driver vision, and driver behavior are influenced by time factors such as weather, time of day, and time of year. On the following pages, statistics are presented regarding time.

The following are some notable characteristics of time in South Caro