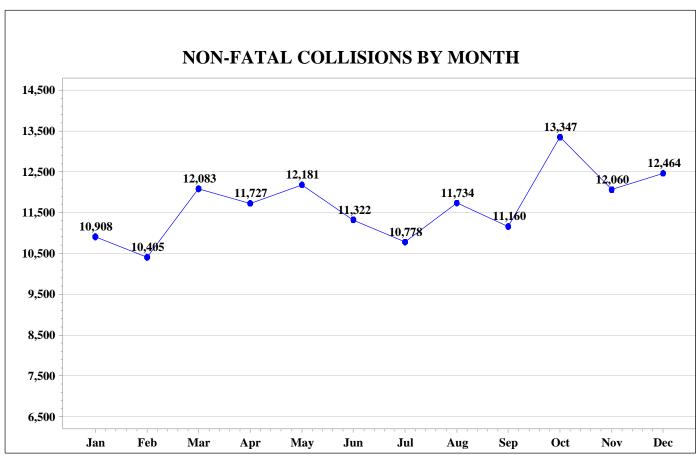

| 1,380         | 1,421         | 1,606  | 1,065    | 9,091   |
| 7:01pm - 8:00pm    | 713    | 795       | 802           | 821           | 870           | 1,061  | 946      | 6,008   |
| 8:01pm - 9:00pm    | 571    | 596       | 599           | 679           | 633           | 862    | 827      | 4,767   |
| 9:01pm - 10:00pm   | 514    | 485       | 523           | 558           | 631           | 746    | 804      | 4,261   |
| 10:01pm - 11:00pm  | 355    | 356       | 404           | 408           | 491           | 628    | 734      | 3,376   |
| 11:01pm - Midnight | 286    | 231       | 225           | 232           | 311           | 466    | 524      | 2,275   |
|                    | 13,684 | 20,427    | 21,080        | 20,809        | 21,306        | 25,199 | 17,664   | 140,169 |





# PERSONS KILLED AND FATAL COLLISIONS FOR SELECTED HOLIDAY PERIODS 2010 - 2019

|                 |                   | MEMOR               | IAL DAY |                          |                   |                    |
|-----------------|-------------------|---------------------|---------|--------------------------|-------------------|--------------------|
| Holiday<br>Year | Time<br>Beginning | Dates               | Hours   | Actual Day of<br>Holiday | Persons<br>Killed | Fatal<br>Collision |
| 2010            | 6 p.m.            | 05/28/10 - 05/31/10 | 78      | Monday                   | 10                | 10                 |
| 2011            | 6 p.m.            | 05/27/11 - 05/30/11 | 78      | Monday                   | 8                 | 7                  |
| 2012