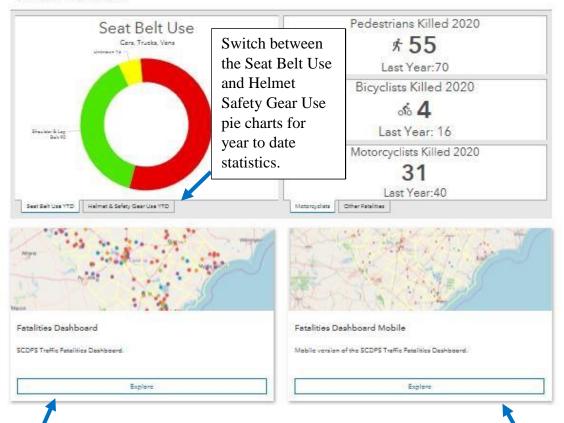

The following are some notable characteristics of traffic collisions for 2019:

- \* Traffic fatalities decreased from 1,036 in 2018 to 1,006
  - ~ Pedestrian fatalities decreased from 168 in 2018 to 165
  - ~ Bicyclist fatalities increased from 22 in 2018 to 27
- \* 650 traffic fatalities with access to seatbelts
  - ~ 308 of 650 were not wearing seatbelts (47.4%)
- \* Mileage death rate (MDR) decreased from 1.82 in 2018 to 1.74
- \* Traffic collision injuries increased from 58,053 in 2018 to 58,410

| Fatalities From Collisions<br>Involving*: | 2015 | 2016 | 2017 | 2018 | 2019 | Percent Change<br>2018 - 2019 |
|-------------------------------------------|------|------|------|------|------|-------------------------------|
| Automobile                                | 500  | 525  | 524  | 553  | 496  | -10.3%                        |
| Pickup Truck                              | 250  | 242  | 236  | 268  | 250  | -6.7%                         |
| Truck Tractor                             | 88   | 76   | 65   | 87   | 82   | -5.7%                         |
| Other Truck                               | 35   | 30   | 25   | 24   | 31   | 29.2%                         |
| Full Size Van                             | 28   | 29   | 19   | 20   | 31   | 55.0%                         |
| Mini Van                                  | 46   | 45   | 42   | 46   | 50   | 8.7%                          |
| SUV                                       | 264  | 274  | 285  | 299  | 313  | 4.7%                          |
| Motorcycle                                | 141  | 148  | 117  | 114  | 125  | 9.6%                          |
| Other Motorbike                           | 45   | 40   | 29   | 30   | 33   | 10.0%                         |
| Pedalcycle                                | 16   | 24   | 18   | 22   | 27   | 22.7%                         |
| Animal Drawn Vehicle                      | 0    | 0    | 0    | 0    | 0    | 0.0%                          |
| Animal - Ridden                           | 0    | 0    | 0    | 0    | 0    | 0.0%                          |
| Pedestrian                                | 131  | 150  | 160  | 170  | 168  | -1.2%                         |
| Train                                     | 5    | 1    | 4    | 2    | 1    | -50.0%                        |
| School Bus                                | 3    | 4    | 2    | 0    | 2    | 0.0%                          |
| Passenger Bus                             | 2    | 2    | 5    | 3    | 3    | 0.0%                          |
| Other                                     | 11   | 7    | 15   | 9    | 11   | 22.2%                         |
| Unknown (Hit & Run Only)                  | 7    | 12   | 14   | 11   | 8    | -27.3%                        |