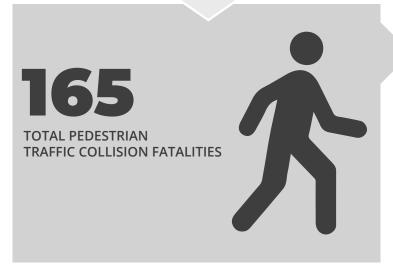

The following are some notable characteristics of traffic collisions for 2019:

- \* Traffic fatalities decreased from 1,036 in 2018 to 1,006
  - ~ Pedestrian fatalities decreased from 168 in 2018 to 165
  - ~ Bicyclist fatalities increased from 22 in 2018 to 27
- \* 650 traffic fatalities with access to seatbelts
  - ~ 308 of 650 were not wearing seatbelts (47.4%)
- \* Mileage death rate (MDR) decreased from 1.82 in 2018 to 1.74
- \* Traffic collision injuries increased from 58,053 in 2018 to 58,410

| Fatalities From Collisions<br>Involving*: | 2015 | 2016 | 2017 | 2018 | 2019 | Percent Change<br>2018 - 2019 |
|-------------------------------------------|------|------|------|------|------|-------------------------------|
| Automobile                                | 500  | 525  | 524  | 553  | 496  | -10.3%                        |
| Pickup Truck                              | 250  | 242  | 236  | 268  | 250  | -6.7%                         |
| Truck Tractor                             | 88   | 76   | 65   | 87   | 82   | -5.7%                         |
| Other Truck                               | 35   | 30   | 25   | 24   | 31   | 29.2%                         |
| Full Size Van                             | 28   | 29   | 19   | 20   | 31   | 55.0%                         |
| Mini Van                                  | 46   | 45   | 42   | 46   | 50   | 8.7%                          |
| SUV                                       | 264  | 274  | 285  | 299  | 313  | 4.7%                          |
| Motorcycle                                | 141  | 148  | 117  | 114  | 125  | 9.6%                          |
| Other Motorbike                           | 45   | 40   | 29   | 30   | 33   | 10.0%                         |
| Pedalcycle                                | 16   | 24   | 18   | 22   | 27   | 22.7%                         |
| Animal Drawn Vehicle                      | 0    | 0    | 0    | 0    | 0    | 0.0%                          |
| Animal - Ridden                           | 0    | 0    | 0    | 0    | 0    | 0.0%                          |
| Pedestrian                                | 131  | 150  | 160  | 170  | 168  | -1.2%                         |
| Train                                     | 5    | 1    | 4    | 2    | 1    | -50.0%                        |
| School Bus                                | 3    | 4    | 2    | 0    | 2    | 0.0%                          |
| Passenger Bus                             | 2    | 2    | 5    | 3    | 3    | 0.0%                          |
| Other                                     | 11   | 7    | 15   | 9    | 11   | 22.2%                         |
| Unknown (Hit & Run Only)                  | 7    | 12   | 14   | 11   | 8    | -27.3%                        |