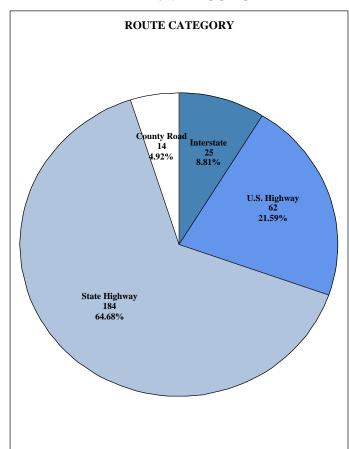

| 25.9%            | 718                        | 338                     | 47.1%            | 1,937                | 654                     | 33.8%            |
| 2019 | SC     | 727                           | 29                      | 4.0%             | 654                        | 427                     | 65.3%            | 1,381                | 456                     | 33.0%            |
| 2019 | US     | 28,608                        | 6,860                   | 24.0%            | 22,322                     | 14,625                  | 65.5%            | 50,930               | 21,485                  | 42.2%            |

<sup>\*</sup>Source - NHTSA. Based on the IMPUTED BAC of all Involved Drivers with Unknown BAC's

#### 2019 ALCOHOL IMPAIRED (.08+) DRIVING FATALITIES\*









\*Source - NHTSA. Based on the IMPUTED BAC of all Involved Drivers with Unknown BAC's

#### NON-FATAL COLLISIONS INVOLVING DUI (ALCOHOL AND/OR DRUGS)\*

|              |       | NON-FAT | AL DUI COI | LLISIONS |       |                     |
|--------------|-------|---------|------------|----------|-------|---------------------|
| County       | 2015  | 2016    | 2017       | 2018     | 2019  | <b>County Total</b> |
| Abbeville    | 25    | 22      | 38         | 32       | 26    | 143                 |
| Aiken        | 186   | 188     | 204        | 179      | 195   | 952                 |
| Allendale    | 5     | 4       | 7          | 10       | 8     | 34                  |
| Anderson     | 239   | 267     | 243        | 189      | 191   | 1,129               |
| Bamberg      |