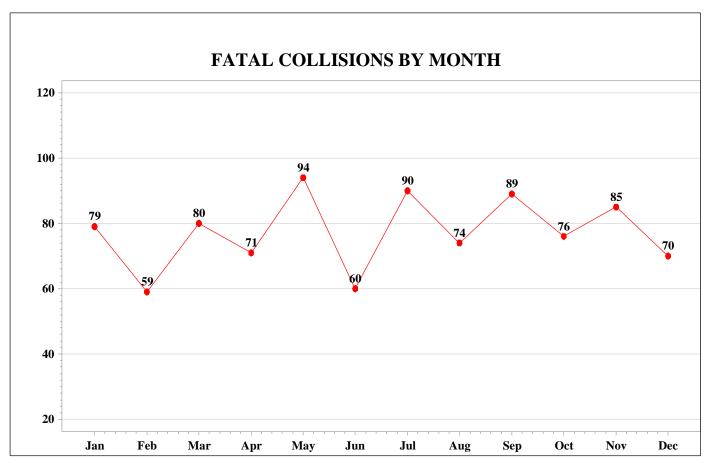

| 1,380         | 1,421         | 1,606  | 1,065    | 9,091   |
| 7:01pm - 8:00pm    | 713    | 795       | 802           | 821           | 870           | 1,061  | 946      | 6,008   |
| 8:01pm - 9:00pm    | 571    | 596       | 599           | 679           | 633           | 862    | 827      | 4,767   |
| 9:01pm - 10:00pm   | 514    | 485       | 523           | 558           | 631           | 746    | 804      | 4,261   |
| 10:01pm - 11:00pm  | 355    | 356       | 404           | 408           | 491           | 628    | 734      | 3,376   |
| 11:01pm - Midnight | 286    | 231       | 225           | 232           | 311           | 466    | 524      | 2,275   |
|                    | 13,684 | 20,427    | 21,080        | 20,809        | 21,306        | 25,199 | 17,664   | 140,169 |





# PERSONS KILLED AND FATAL COLLISIONS FOR SELECTED HOLIDAY PERIODS 2010 - 2019

|                 |                   | MEMOR               | IAL DAY |                          |                   |                    |
|-----------------|-------------------|---------------------|---------|--------------------------|-------------------|--------------------|
| Holiday<br>Year | Time<br>Beginning | Dates               | Hours   | Actual Day of<br>Holiday | Persons<br>Killed | Fatal<br>Collision |
| 2010            | 6 p.m.            | 05/28/10 - 05/31/10 | 78      | Monday                   | 10                | 10                 |
| 2011            | 6 p.m.            | 05/27/11 - 05/30/11 | 78      | Monday                   | 8                 | 7                  |
| 2012