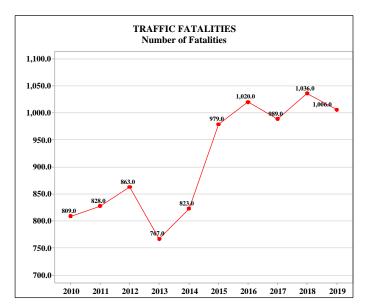

The following are some notable characteristics of traffic collisions for 2019:

- \* Traffic fatalities decreased from 1,036 in 2018 to 1,006
  - ~ Pedestrian fatalities decreased from 168 in 2018 to 165
  - ~ Bicyclist fatalities increased from 22 in 2018 to 27
- \* 650 traffic fatalities with access to seatbelts
  - ~ 308 of 650 were not wearing seatbelts (47.4%)
- \* Mileage death rate (MDR) decreased from 1.82 in 2018 to 1.74
- \* Traffic collision injuries increased from 58,053 in 2018 to 58,410

### SOUTH CAROLINA TRAFFIC COLLISON QUICK FACTS 2019

| Collision Statistics            | 2015    | 2016    | 2017    | 2018    | 2019    | Percent Change<br>2018 - 2019 |
|---------------------------------|---------|---------|---------|---------|---------|-------------------------------|
| Fatal Collisions                | 911     | 941     | 925     | 969     | 927     | -4.3%                         |
| Serious Injury Collisions       | 2,513   | 2,490   | 2,373   | 2,174   | 2,629   | 20.9%                         |
| Other Injury Collisions         | 35,348  | 37,697  | 37,093  | 35,964  | 35,903  | -0.2%                         |
| Property Damage Only Collisions | 95,189  | 100,471 | 101,483 | 103,299 | 101,637 | -1.6%                         |
| Total Collisions                | 133,961 | 141,599 | 141,874 | 142,406 | 141,096 | -0.9%                         |
| Persons Killed                  | 979     | 1,020   | 989     | 1,036   | 1,006   | -2.9%                         |
| Persons Seriously Injured       | 3,092   | 3,049   | 2,851   | 2,642   | 3,237   | 22.5%                         |
| Persons Other Injuries          | 55,512  | 58,850  | 57,715  | 55,411  | 55,173  | -0.4%                         |

# TRAFFIC COLLISIONS, FATALITIES, NON-FATAL INJURIES, MILEAGE DEATH RATE (MDR), & VEHICLE MILES OF TRAVEL (VMT) 1980 - 2019

| Year    | Collisions | Fatalities | Non-Fatal<br>Injuries | Mileage Death<br>Rate* | Vehicle Miles of<br>Travel** |
|---------|------------|------------|-----------------------|------------------------|------------------------------|
| 1980    | 91,016     | 859        | 22,599                | 3.8                    | 22,658                       |
| 1981    | 88,425     | 846        | 22,355                | 3.7                    | 23,056                       |
| 1982    | 88,798     | 730        | 23,019                | 3                      | 24,222                       |
| 1983    | 92,277     | 845        | 23,458                | 3.4                    | 24,978                       |
| 1984    | 102,617    | 915        | 28,135                | 3.5                    | 25,900                       |
| 1985    | 111,077    | 949        | 32,388                | 3.6                    | 26,679                       |
| 1986    | 116,573    | 1,059      | 34,689                | 3.7                    | 28,247                       |
| 1987    | 119,344    | 1,087      | 37,287                | 3.6                    | 30,227                       |
| 1988*** | 117,723    | 1,033      | 50,713                | 3.3                    | 31,672                       |
| 1989    | 123,252    | 996        | 49,905                | 3                      | 32,781                       |
| 1990    | 118,989    | 983        | 48,337                | 2.9                    | 34,377                       |
| 1991    | 110,780    | 890        | 47,472                | 2.6                    | 34,452                       |
| 1992    | 110,058    | 807        | 47,820                | 2.3                    | 34,953                       |
| 1993    | 112,983    | 845        | 50,348                | 2.3                    | 36,126                       |
| 1994    | 120,947    | 847        | 56,868                | 2.3                    | 37,238                       |
| 1995    | 125,694    | 882        | 56,008                | 2.3                    | 38,723                       |
| 1996@   | 121,791    | 930        | 57,387                | 2.3                    | 39,646                       |
| 1997    | 102,226    | 903        | 58,057                | 2.2                    | 40,590                       |
| 1998    | 99,817     | 1,001      | 56,801                | 2.3                    | 42,912                       |
| 1999    | 104,484    | 1,064      | 55,322                | 2.4                    | 44,287                       |
| 2000    | 104,203    | 1,063      | 53,721                | 2.4                    | 45,083                       |
| 2001    | 100,165    | 1,060      | 52,350                | 2.3                    | 45,992                       |
| 2002    | 108,280    | 1,053      | 52,095                | 2.2                    | 47,074                       |
| 2003    | 108,886    | 969        | 51,267                | 2                      | 47,816                       |
| 2004    | 110,029    | 1,046      | 51,226                | 2.1                    | 48,737                       |
| 2005    | 111,983    | 1,093      | 49,841                | 2.2                    | 49,196                       |
| 2006    | 112,949    | 1,044      | 50,144                | 2.1                    | 49,801                       |
| 2007    | 112,067    | 1,077      | 49,262                | 2.1                    | 50,580                       |
| 2008    | 107,252    | 921        | 46,925                | 1.9                    | 49,056                       |
| 2009    | 106,864    | 894        | 48,303                | 1.8                    | 48,598                       |
| 2010    | 107,673    | 809        | 48,707                | 1.65                   | 49,124                       |
| 2011    | 101,842    | 828        | 46,057                | 1.7                    | 48,732                       |
| 2012    | 108,261    | 863        | 50,064                | 1.76                   | 48,902                       |
| 2013    | 113,260    | 767        | 50,938                | 1.57                   | 48,987                       |
| 2014    | 119,173    | 823        | 53,029                | 1.65                   | 49,950                       |
| 2015    | 133,961    | 979        | 58,604                | 1.89                   | 51,723                       |
| 2016    | 141,599    | 1,020      | 61,899                | 1.87                   | 54,404                       |
| 2017    | 141,874    | 989        | 60,566                | 1.78                   | 55,496                       |
| 2018    | 142,406    | 1,036      | 58,053                | 1.82                   | 56,836                       |
| 2019    | 141,096    | 1,006      | 58,410                | 1.74                   | 57,936                       |