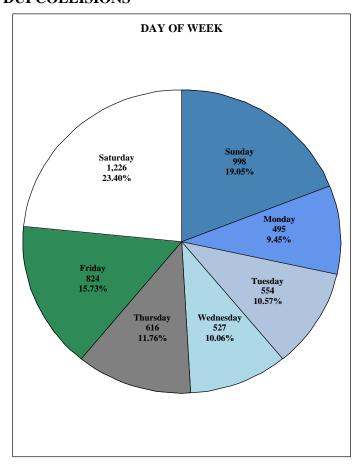

# **TABLE OF CONTENTS**

| PART I - GENERAL INFORMATION                                                                                                  | 1     |
|-------------------------------------------------------------------------------------------------------------------------------|-------|
| Quick Facts                                                                                                                   | 2     |
| Ten Year Traffic Trends                                                                                                       | 2 3   |
| Basic Collision Stats: 1980-2019                                                                                              | 4     |
| Mileage Death Rate                                                                                                            | 5     |
| Primary Contributing Factor                                                                                                   | 6-8   |
| First Harmful Event                                                                                                           | 9-10  |
| PART II - COLLISION CHARACTERISTICS                                                                                           | 11    |
| Driver                                                                                                                        | 12    |
| South Carolina Drivers Licensed by Age and Gender                                                                             | 13    |
| Age and Gender of Drivers Involved in Traffic Collisions                                                                      | 14    |
| Out-of-State Drivers Involved in SC Traffic Collisions                                                                        | 15    |
| Drivers Involved in Fatal Collisions by Route Category and License State                                                      | 16    |
| Time                                                                                                                          | 17    |
| Time, Day, Month                                                                                                              | 18    |
| Time of Day by Day of Week                                                                                                    | 19    |
| Traffic Collision by Month                                                                                                    | 20    |
| Holiday Traffic Fatalities                                                                                                    | 21-22 |
| South Carolina Traffic Fatality Calendar                                                                                      | 23-24 |
| Location                                                                                                                      | 25    |
| Traffic Collisions by Investigating Agency Type                                                                               | 26    |
| Fatality and Collision Rate per Vehicle Miles of Travel                                                                       | 27    |
| Traffic Collisions by Route Category                                                                                          | 28    |
| Traffic Collisions on Interstates                                                                                             | 29    |
| US and SC Primary Traffic Collisions by Day of Week                                                                           | 30    |
| US and SC Primary Traffic Collisions by Month                                                                                 | 31    |
| Harmful Event Location, Junction Type, and Highway Patrol Troop Breakdown                                                     | 32    |
| Environment                                                                                                                   | 33    |
| Road Surface, Weather Conditions, and Light Conditions                                                                        | 34    |
| Traffic Control Type, Trafficway, and Road Character                                                                          | 35    |
| Work Zone Type, Work Zone Location, Workers Present, and Crosswalk                                                            | 36    |
| Units                                                                                                                         | 37    |
| Unit Types and Vehicle Use Involved in Traffic Collisions                                                                     | 38    |
| Most Harmful Event for Units Involved in Traffic Collisions                                                                   | 39    |
| Unit Action Prior to Impact in All Traffic Collisions                                                                         | 40    |
| Traffic Collisions Involving Vulnerable Roadway Users (Motorcycles, Other Motorized Bikes, Pedalcycles, and Pedestrians)      | 41-51 |
| Traffic Collisions Involving Other Motor Vehicles (Automobiles, Pickup Trucks, SUV's, Vans, Truck Tractors, and School Buses) | 52-62 |
| Traffic Collisions Involving Trains                                                                                           | 63    |