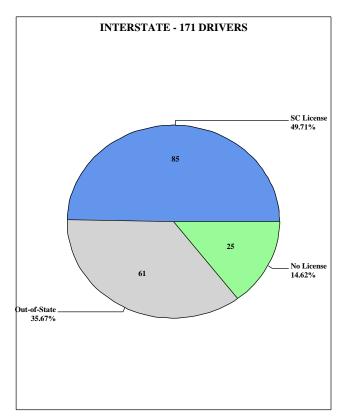

# **TABLE OF CONTENTS**

| PART I - GENERAL INFORMATION                                                                                                  | 1     |
|-------------------------------------------------------------------------------------------------------------------------------|-------|
| Quick Facts                                                                                                                   | 2     |
| Ten Year Traffic Trends                                                                                                       | 2 3   |
| Basic Collision Stats: 1980-2019                                                                                              | 4     |
| Mileage Death Rate                                                                                                            | 5     |
| Primary Contributing Factor                                                                                                   | 6-8   |
| First Harmful Event                                                                                                           | 9-10  |
| PART II - COLLISION CHARACTERISTICS                                                                                           | 11    |
| Driver                                                                                                                        | 12    |
| South Carolina Drivers Licensed by Age and Gender                                                                             | 13    |
| Age and Gender of Drivers Involved in Traffic Collisions                                                                      | 14    |
| Out-of-State Drivers Involved in SC Traffic Collisions                                                                        | 15    |
| Drivers Involved in Fatal Collisions by Route Category and License State                                                      | 16    |
| Time                                                                                                                          | 17    |
| Time, Day, Month                                                                                                              | 18    |
| Time of Day by Day of Week                                                                                                    | 19    |
| Traffic Collision by Month                                                                                                    | 20    |
| Holiday Traffic Fatalities                                                                                                    | 21-22 |
| South Carolina Traffic Fatality Calendar                                                                                      | 23-24 |
| Location                                                                                                                      | 25    |
| Traffic Collisions by Investigating Agency Type                                                                               | 26    |
| Fatality and Collision Rate per Vehicle Miles of Travel                                                                       | 27    |
| Traffic Collisions by Route Category                                                                                          | 28    |
| Traffic Collisions on Interstates                                                                                             | 29    |
| US and SC Primary Traffic Collisions by Day of Week                                                                           | 30    |
| US and SC Primary Traffic Collisions by Month                                                                                 | 31    |
| Harmful Event Location, Junction Type, and Highway Patrol Troop Breakdown                                                     | 32    |
| Environment                                                                                                                   | 33    |
| Road Surface, Weather Conditions, and Light Conditions                                                                        | 34    |
| Traffic Control Type, Trafficway, and Road Character                                                                          | 35    |
| Work Zone Type, Work Zone Location, Workers Present, and Crosswalk                                                            | 36    |
| Units                                                                                                                         | 37    |
| Unit Types and Vehicle Use Involved in Traffic Collisions                                                                     | 38    |
| Most Harmful Event for Units Involved in Traffic Collisions                                                                   | 39    |
| Unit Action Prior to Impact in All Traffic Collisions                                                                         | 40    |
| Traffic Collisions Involving Vulnerable Roadway Users (Motorcycles, Other Motorized Bikes, Pedalcycles, and Pedestrians)      | 41-51 |
| Traffic Collisions Involving Other Motor Vehicles (Automobiles, Pickup Trucks, SUV's, Vans, Truck Tractors, and School Buses) | 52-62 |
| Traffic Collisions Involving Trains                                                                                           | 63    |