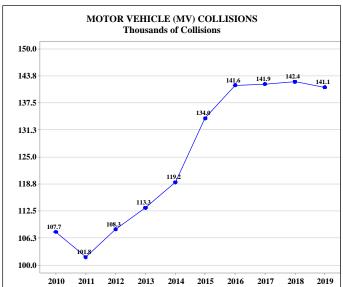

### SOUTH CAROLINA TRAFFIC COLLISON QUICK FACTS 2019

| Collision Statistics            | 2015    | 2016    | 2017    | 2018    | 2019    | Percent Change<br>2018 - 2019 |
|---------------------------------|---------|---------|---------|---------|---------|-------------------------------|
| Fatal Collisions                | 911     | 941     | 925     | 969     | 927     | -4.3%                         |
| Serious Injury Collisions       | 2,513   | 2,490   | 2,373   | 2,174   | 2,629   | 20.9%                         |
| Other Injury Collisions         | 35,348  | 37,697  | 37,093  | 35,964  | 35,903  | -0.2%                         |
| Property Damage Only Collisions | 95,189  | 100,471 | 101,483 | 103,299 | 101,637 | -1.6%                         |
| Total Collisions                | 133,961 | 141,599 | 141,874 | 142,406 | 141,096 | -0.9%                         |
| Persons Killed                  | 979     | 1,020   | 989     | 1,036   | 1,006   | -2.9%                         |
| Persons Seriously Injured       | 3,092   | 3,049   | 2,851   | 2,642   | 3,237   | 22.5%                         |
| Persons Other Injuries          | 55,512  | 58,850  | 57,715  | 55,411  | 55,173  | -0.4%                         |

# TRAFFIC COLLISIONS, FATALITIES, NON-FATAL INJURIES, MILEAGE DEATH RATE (MDR), & VEHICLE MILES OF TRAVEL (VMT) 1980 - 2019

| Year    | Collisions | Fatalities | Non-Fatal<br>Injuries | Mileage Death<br>Rate* | Vehicle Miles of<br>Travel** |
|---------|------------|------------|-----------------------|------------------------|------------------------------|
| 1980    | 91,016     | 859        | 22,599                | 3.8                    | 22,658                       |
| 1981    | 88,425     | 846        | 22,355                | 3.7                    | 23,056                       |
| 1982    | 88,798     | 730        | 23,019                | 3                      | 24,222                       |
| 1983    | 92,277     | 845        | 23,458                | 3.4                    | 24,978                       |
| 1984    | 102,617    | 915        | 28,135                | 3.5                    | 25,900                       |
| 1985    | 111,077    | 949        | 32,388                | 3.6                    | 26,679                       |
| 1986    | 116,573    | 1,059      | 34,689                | 3.7                    | 28,247                       |
| 1987    | 119,344    | 1,087      | 37,287                | 3.6                    | 30,227                       |
| 1988*** | 117,723    | 1,033      | 50,713                | 3.3                    | 31,672                       |
| 1989    | 123,252    | 996        | 49,905                | 3                      | 32,781                       |
| 1990    | 118,989    | 983        | 48,337                | 2.9                    | 34,377                       |
| 1991    | 110,780    | 890        | 47,472                | 2.6                    | 34,452                       |
| 1992    | 110,058    | 807        | 47,820                | 2.3                    | 34,953                       |
| 1993    | 112,983    | 845        | 50,348                | 2.3                    | 36,126                       |
| 1994    | 120,947    | 847        | 56,868                | 2.3                    | 37,238                       |
| 1995    | 125,694    | 882        | 56,008                | 2.3                    | 38,723                       |
| 1996@   | 121,791    | 930        | 57,387                | 2.3                    | 39,646                       |
| 1997    | 102,226    | 903        | 58,057                | 2.2                    | 40,590                       |
| 1998    | 99,817     | 1,001      | 56,801                | 2.3                    | 42,912                       |
| 1999    | 104,484    | 1,064      | 55,322                | 2.4                    | 44,287                       |
| 2000    | 104,203    | 1,063      | 53,721                | 2.4                    | 45,083                       |
| 2001    | 100,165    | 1,060      | 52,350                | 2.3                    | 45,992                       |
| 2002    | 108,280    | 1,053      | 52,095                | 2.2                    | 47,074                       |
| 2003    | 108,886    | 969        | 51,267                | 2                      | 47,816                       |
| 2004    | 110,029    | 1,046      | 51,226                | 2.1                    | 48,737                       |
| 2005    | 111,983    | 1,093      | 49,841                | 2.2                    | 49,196                       |
| 2006    | 112,949    | 1,044      | 50,144                | 2.1                    | 49,801                       |
| 2007    | 112,067    | 1,077      | 49,262                | 2.1                    | 50,580                       |
| 2008    | 107,252    | 921        | 46,925                | 1.9                    | 49,056                       |
| 2009    | 106,864    | 894        | 48,303                | 1.8                    | 48,598                       |
| 2010    | 107,673    | 809        | 48,707                | 1.65                   | 49,124                       |
| 2011    | 101,842    | 828        | 46,057                | 1.7                    | 48,732                       |
| 2012    | 108,261    | 863        | 50,064                | 1.76                   | 48,902                       |
| 2013    | 113,260    | 767        | 50,938                | 1.57                   | 48,987                       |
| 2014    | 119,173    | 823        | 53,029                | 1.65                   | 49,950                       |
| 2015    | 133,961    | 979        | 58,604                | 1.89                   | 51,723                       |
| 2016    | 141,599    | 1,020      | 61,899                | 1.87                   | 54,404                       |
| 2017    | 141,874    | 989        | 60,566                | 1.78                   | 55,496                       |
| 2018    | 142,406    | 1,036      | 58,053                | 1.82                   | 56,836                       |
| 2019    | 141,096    | 1,006      | 58,410                | 1.74                   | 57,936                       |