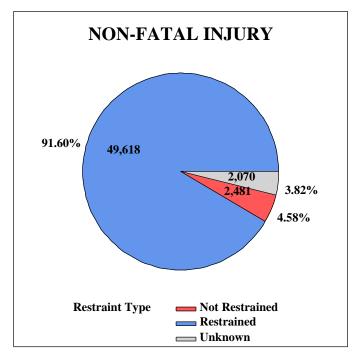

# **TABLE OF CONTENTS (Cont.)**

| PART III - COLLISION CONSEQUENCES                                                     | 64         |
|---------------------------------------------------------------------------------------|------------|
| Traffic Collision Victim Profile                                                      | 65         |
| Traffic Injuries by Restraint Usage and Air Bag Deployment                            | 66         |
| Traffic Injuries by Ejection Status and Location After Impact                         | 67         |
| Traffic Injuries by Restraint Usage and Ejection Status                               | 67         |
| Transported to Medical Facility and Restraint Use for Children Under Eight            | 68         |
| Observed Seatbelt Survey Usage Rates                                                  | 68         |
| Motor Vehicle Occupant Fatalities by Seating Location                                 | 69         |
| PART IV - DRIVING UNDER THE INFLUENCE                                                 | 70         |
| NHTSA's Estimated Alcohol Impaired Driving Fatalities by County                       | 71         |
| NHTSA's Alcohol Impaired Driving Fatalities by GA, SC, NC, and US                     | 72         |
| NHTSA's Alcohol Impaired Driving Fatalities by Route Category, Day, Month, and Time   | 73         |
| State Non-Fatal DUI Collisions by County: 2015-2019                                   | 74         |
| State Non-Fatal DUI Collisions by Route Category, Day of Week, Month, and Time        | <b>7</b> 5 |
| PART V - COMMERCIAL MOTOR VEHICLES                                                    | 76         |
| CMV Basic Collision Statistics                                                        | 77         |
| Contributed To Collision Breakdown for CMV vs Non-CMV and CMV Carrier Types           | 77         |
| CMV Driver Age and Driver's License State Breakdown                                   | 78         |
| CMV Traffic Collisions by Day of Week and Time of Day; by Route Category              | 79         |
| CMV Vehicle Use and Cargo Body Type                                                   | 80         |
| CMV Vehicle Configuration and Restraint Usage                                         | 81         |
| PART VI - COUNTIES                                                                    | 82         |
| SC Motor Vehicle Traffic Collisions by County                                         | 83         |
| Vehicle Miles of Travel (VMT) and VMT Death Rate by County                            | 84         |
| Motor Vehicle Registrations by County                                                 | 85         |
| County Rankings for Fatal Collisions, Serious Injury Collisions, and Total Collisions | 86         |
| Traffic Collision Summaries by County                                                 | 87-178     |
| TRAFFIC COLLISION REPORT FORM (TR-310)                                                | 179-180    |
| DEFINITIONS                                                                           | 181-182    |
| ACKNOWLEDGEMENTS                                                                      | 183        |