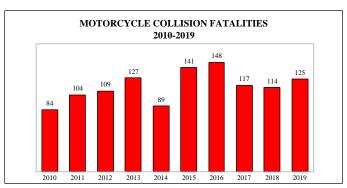

| Fatalities From Collisions<br>Involving*: | 2015 | 2016 | 2017 | 2018 | 2019 | Percent Change<br>2018 - 2019 |
|-------------------------------------------|------|------|------|------|------|-------------------------------|
| Automobile                                | 500  | 525  | 524  | 553  | 496  | -10.3%                        |
| Pickup Truck                              | 250  | 242  | 236  | 268  | 250  | -6.7%                         |
| Truck Tractor                             | 88   | 76   | 65   | 87   | 82   | -5.7%                         |
| Other Truck                               | 35   | 30   | 25   | 24   | 31   | 29.2%                         |
| Full Size Van                             | 28   | 29   | 19   | 20   | 31   | 55.0%                         |
| Mini Van                                  | 46   | 45   | 42   | 46   | 50   | 8.7%                          |
| SUV                                       | 264  | 274  | 285  | 299  | 313  | 4.7%                          |
| Motorcycle                                | 141  | 148  | 117  | 114  | 125  | 9.6%                          |
| Other Motorbike                           | 45   | 40   | 29   | 30   | 33   | 10.0%                         |
| Pedalcycle                                | 16   | 24   | 18   | 22   | 27   | 22.7%                         |
| Animal Drawn Vehicle                      | 0    | 0    | 0    | 0    | 0    | 0.0%                          |
| Animal - Ridden                           | 0    | 0    | 0    | 0    | 0    | 0.0%                          |
| Pedestrian                                | 131  | 150  | 160  | 170  | 168  | -1.2%                         |
| Train                                     | 5    | 1    | 4    | 2    | 1    | -50.0%                        |
| School Bus                                | 3    | 4    | 2    | 0    | 2    | 0.0%                          |
| Passenger Bus                             | 2    | 2    | 5    | 3    | 3    | 0.0%                          |
| Other                                     | 11   | 7    | 15   | 9    | 11   | 22.2%                         |
| Unknown (Hit & Run Only)                  | 7    | 12   | 14   | 11   | 8    | -27.3%                        |