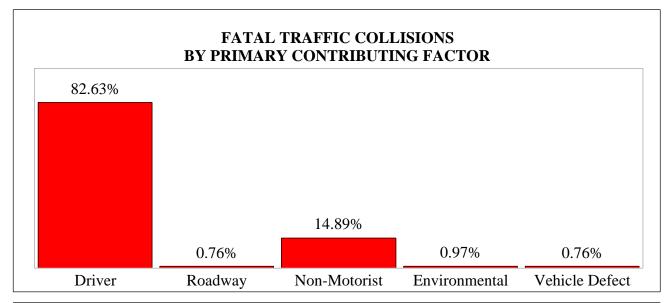

# PRIMARY CONTRIBUTING FACTOR

The primary contributing factor is defined as the primary reason for the traffic collision that serves as the presumptive factor that created the collision situation. This information comes directly from the Uniform Traffic Collision Report Form (TR-310) filled out by the investigating officer. It is important to realize that while the report form has a field for primary contributing factor, it can also report up to four other contributing factors for each traffic collision. Thus, we rely on the investigating officer's judgement as to the primary contributing factor for a traffic collision.