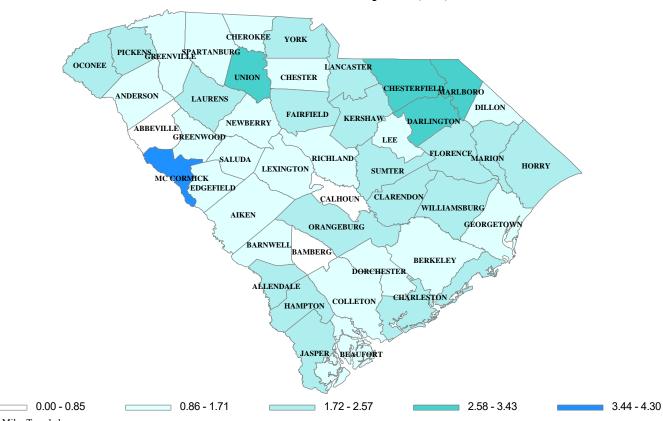

| 15,277                       | 42,991            | 59,247              | 134               | 1,007                           | 23,623                       |
| TOTALS                        | 927                | 2,629                          | 35,903                       | 101,637           | 141,096             | 1,006             | 3,237                           | 55,173                       |

<sup>\*</sup>Property Damage Only

<sup>\*\*</sup>Includes Federal or Military Police, Public Utility/Service Commissions, Other Police Agencies, Non-Law Enforcement Agencies, and Agencies Not Stated





### **HIGHWAY PATROL TROOPS**



### 2019 South Carolina Traffic Collisions per 100,000,000 VMT\*



### 2019 South Carolina Traffic Fatalities per 100,000,000 VMT\*



\*VMT: Vehicle Miles Traveled

| 2019 COLLISIONS BY ROUTE CATEGORY |                    |                                |                              |                   |                     |                   |                                 |                              |  |
|-----------------------------------|--------------------|--------------------------------|------------------------------|-------------------|---------------------|-------------------|---------------------------------|------------------------------|--|
| Route<br>Category                 | Fatal<br>Collision | Serious<br>Injury<br>Collision | Other<br>Injury<br>Collision | PDO*<br>Collision | Total<br>Collisions | Persons<br>Killed | Persons<br>Seriously<br>Injured | Persons<br>Other<br>Injuries |  |
| Inters