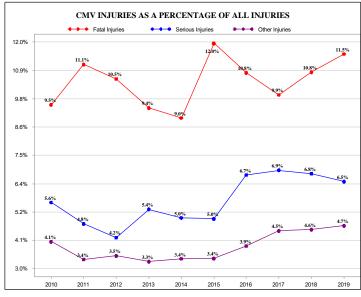

| 174                          |
| Multiple Types                    | 2                  | 6                              | 18                           | 19                | 45                  | 2                 | 8                               | 43                           |
| Unknown                           | 6                  | 14                             | 184                          | 208               | 412                 | 6                 | 17                              | 269                          |
| Totals                            | 104                | 162                            | 1,643                        | 2,020             | 3,929               | 116               | 209                             | 2,596                        |





| CMV D        | RIVERS IN             | <b>CMV TRAF</b>                   | FIC COLLI                       | SIONS                | NON-CM       | V DRIVERS             | IN CMV TR                         | AFFIC COL                       | LISIONS                     |
|--------------|-----------------------|-----------------------------------|---------------------------------|----------------------|--------------|-----------------------|-----------------------------------|---------------------------------|-----------------------------|
| Age<br>Group | In Fatal<br>Collision | In Serious<br>Injury<br>Collision | In Other<br>Injury<br>Collision | Total CMV<br>Drivers | Age<br>Group | In Fatal<br>Collision | In Serious<br>Injury<br>Collision | In Other<br>Injury<br>Collision | Total<br>