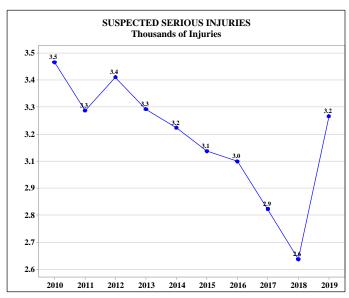

### SOUTH CAROLINA TRAFFIC COLLISON QUICK FACTS 2019

| Collision Statistics            | 2015    | 2016    | 2017    | 2018    | 2019    | Percent Change<br>2018 - 2019 |
|---------------------------------|---------|---------|---------|---------|---------|-------------------------------|
| Fatal Collisions                | 911     | 941     | 925     | 969     | 927     | -4.3%                         |
| Serious Injury Collisions       | 2,513   | 2,490   | 2,373   | 2,174   | 2,629   | 20.9%                         |
| Other Injury Collisions         | 35,348  | 37,697  | 37,093  | 35,964  | 35,903  | -0.2%                         |
| Property Damage Only Collisions | 95,189  | 100,471 | 101,483 | 103,299 | 101,637 | -1.6%                         |
| Total Collisions                | 133,961 | 141,599 | 141,874 | 142,406 | 141,096 | -0.9%                         |
| Persons Killed                  | 979     | 1,020   | 989     | 1,036   | 1,006   | -2.9%                         |
| Persons Seriously Injured       | 3,092   | 3,049   | 2,851   | 2,642   | 3,237   | 22.5%                         |
| Persons Other Injuries          | 55,512  | 58,850  | 57,715  | 55,411  | 55,173  | -0.4%                         |