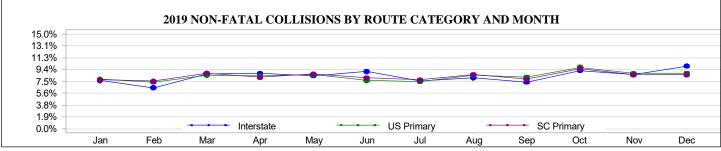

# **TABLE OF CONTENTS**

| PART I - GENERAL INFORMATION                                                                                                  | 1     |
|-------------------------------------------------------------------------------------------------------------------------------|-------|
| Quick Facts                                                                                                                   | 2     |
| Ten Year Traffic Trends                                                                                                       | 2 3   |
| Basic Collision Stats: 1980-2019                                                                                              | 4     |
| Mileage Death Rate                                                                                                            | 5     |
| Primary Contributing Factor                                                                                                   | 6-8   |
| First Harmful Event                                                                                                           | 9-10  |
| PART II - COLLISION CHARACTERISTICS                                                                                           | 11    |
| Driver                                                                                                                        | 12    |
| South Carolina Drivers Licensed by Age and Gender                                                                             | 13    |
| Age and Gender of Drivers Involved in Traffic Collisions                                                                      | 14    |
| Out-of-State Drivers Involved in SC Traffic Collisions                                                                        | 15    |
| Drivers Involved in Fatal Collisions by Route Category and License State                                                      | 16    |
| Time                                                                                                                          | 17    |
| Time, Day, Month                                                                                                              | 18    |
| Time of Day by Day of Week                                                                                                    | 19    |
| Traffic Collision by Month                                                                                                    | 20    |
| Holiday Traffic Fatalities                                                                                                    | 21-22 |
| South Carolina Traffic Fatality Calendar                                                                                      | 23-24 |
| Location                                                                                                                      | 25    |
| Traffic Collisions by Investigating Agency Type                                                                               | 26    |
| Fatality and Collision Rate per Vehicle Miles of Travel                                                                       | 27    |
| Traffic Collisions by Route Category                                                                                          | 28    |
| Traffic Collisions on Interstates                                                                                             | 29    |
| US and SC Primary Traffic Collisions by Day of Week                                                                           | 30    |
| US and SC Primary Traffic Collisions by Month                                                                                 | 31    |
| Harmful Event Location, Junction Type, and Highway Patrol Troop Breakdown                                                     | 32    |
| Environment                                                                                                                   | 33    |
| Road Surface, Weather Conditions, and Light Conditions                                                                        | 34    |
| Traffic Control Type, Trafficway, and Road Character                                                                          | 35    |
| Work Zone Type, Work Zone Location, Workers Present, and Crosswalk                                                            | 36    |
| Units                                                                                                                         | 37    |
| Unit Types and Vehicle Use Involved in Traffic Collisions                                                                     | 38    |
| Most Harmful Event for Units Involved in Traffic Collisions                                                                   | 39    |
| Unit Action Prior to Impact in All Traffic Collisions                                                                         | 40    |
| Traffic Collisions Involving Vulnerable Roadway Users (Motorcycles, Other Motorized Bikes, Pedalcycles, and Pedestrians)      | 41-51 |
| Traffic Collisions Involving Other Motor Vehicles (Automobiles, Pickup Trucks, SUV's, Vans, Truck Tractors, and School Buses) | 52-62 |
| Traffic Collisions Involving Trains                                                                                           | 63    |