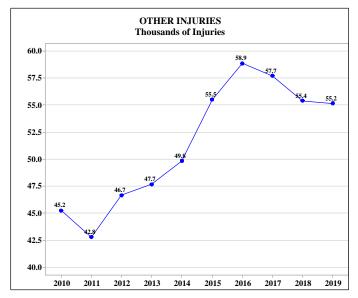

### SOUTH CAROLINA TRAFFIC COLLISON QUICK FACTS 2019

| Collision Statistics            | 2015    | 2016    | 2017    | 2018    | 2019    | Percent Change<br>2018 - 2019 |
|---------------------------------|---------|---------|---------|---------|---------|-------------------------------|
| Fatal Collisions                | 911     | 941     | 925     | 969     | 927     | -4.3%                         |
| Serious Injury Collisions       | 2,513   | 2,490   | 2,373   | 2,174   | 2,629   | 20.9%                         |
| Other Injury Collisions         | 35,348  | 37,697  | 37,093  | 35,964  | 35,903  | -0.2%                         |
| Property Damage Only Collisions | 95,189  | 100,471 | 101,483 | 103,299 | 101,637 | -1.6%                         |
| Total Collisions                | 133,961 | 141,599 | 141,874 | 142,406 | 141,096 | -0.9%                         |
| Persons Killed                  | 979     | 1,020   | 989     | 1,036   | 1,006   | -2.9%                         |
| Persons Seriously Injured       | 3,092   | 3,049   | 2,851   | 2,642   | 3,237   | 22.5%                         |
| Persons Other Injuries          | 55,512  | 58,850  | 57,715  | 55,411  | 55,173  | -0.4%                         |

| Other Statistics                  | 2015      | 2016      | 2017      | 2018      | 2019      | Percent Change<br>2018 - 2019 |
|-----------------------------------|-----------|-----------|-----------|-----------|-----------|-------------------------------|
| Economic Loss (billions)          | \$4.31    | \$4.65    | \$4.65    | \$4.76    | \$4.77    | 0.3%                          |
| Vehicle Miles Traveled (billions) | 51.72     | 54.40     | 55.50     | 56.84     | 57.94     | 1.9%                          |
| Roadway Miles                     | 76,250    | 76,067    | 77,364    | 77,992    | 79,234    | 1.6%                          |
| Motor Vehicle Registrations       | 4,336,240 | 4,433,104 | 4,523,372 | 4,594,959 | 4,717,845 | 2.7%                          |
| Licensed Drivers                  | 3,748,514 | 3,794,306 | 3,829,739 | 3,879,956 | 3,909,045 | 0.7%                          |
| Mileage Injury Rate**             | 113.30    | 113.78    | 109.14    | 102.14    | 100.82    | -1.3%                         |
| Mileage Death Rate***             | 1.89      | 1.87      | 1.78      | 1.82      | 1.74      | -4.7%                         |
| Registration Fatality Rate@       | 225.77    | 230.09    | 218.64    | 225.46    | 213.23    | -5.4%                         |