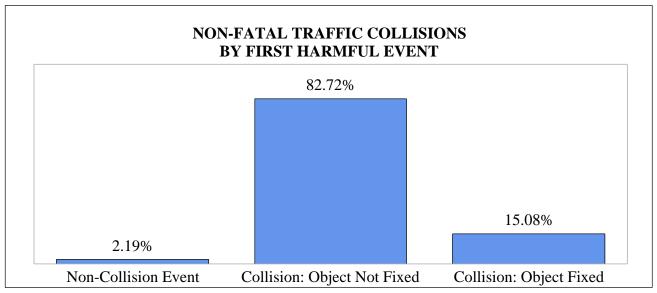

# **TABLE OF CONTENTS**

| PART I - GENERAL INFORMATION                                                                                                  | 1     |
|-------------------------------------------------------------------------------------------------------------------------------|-------|
| Quick Facts                                                                                                                   | 2     |
| Ten Year Traffic Trends                                                                                                       | 2 3   |
| Basic Collision Stats: 1980-2019                                                                                              | 4     |
| Mileage Death Rate                                                                                                            | 5     |
| Primary Contributing Factor                                                                                                   | 6-8   |
| First Harmful Event                                                                                                           | 9-10  |
| PART II - COLLISION CHARACTERISTICS                                                                                           | 11    |
| Driver                                                                                                                        | 12    |
| South Carolina Drivers Licensed by Age and Gender                                                                             | 13    |
| Age and Gender of Drivers Involved in Traffic Collisions                                                                      | 14    |
| Out-of-State Drivers Involved in SC Traffic Collisions                                                                        | 15    |
| Drivers Involved in Fatal Collisions by Route Category and License State                                                      | 16    |
| Time                                                                                                                          | 17    |
| Time, Day, Month                                                                                                              | 18    |
| Time of Day by Day of Week                                                                                                    | 19    |
| Traffic Collision by Month                                                                                                    | 20    |
| Holiday Traffic Fatalities                                                                                                    | 21-22 |
| South Carolina Traffic Fatality Calendar                                                                                      | 23-24 |
| Location                                                                                                                      | 25    |
| Traffic Collisions by Investigating Agency Type                                                                               | 26    |
| Fatality and Collision Rate per Vehicle Miles of Travel                                                                       | 27    |
| Traffic Collisions by Route Category                                                                                          | 28    |
| Traffic Collisions on Interstates                                                                                             | 29    |
| US and SC Primary Traffic Collisions by Day of Week                                                                           | 30    |
| US and SC Primary Traffic Collisions by Month                                                                                 | 31    |
| Harmful Event Location, Junction Type, and Highway Patrol Troop Breakdown                                                     | 32    |
| Environment                                                                                                                   | 33    |
| Road Surface, Weather Conditions, and Light Conditions                                                                        | 34    |
| Traffic Control Type, Trafficway, and Road Character                                                                          | 35    |
| Work Zone Type, Work Zone Location, Workers Present, and Crosswalk                                                            | 36    |
| Units                                                                                                                         | 37    |
| Unit Types and Vehicle Use Involved in Traffic Collisions                                                                     | 38    |
| Most Harmful Event for Units Involved in Traffic Collisions                                                                   | 39    |
| Unit Action Prior to Impact in All Traffic Collisions                                                                         | 40    |
| Traffic Collisions Involving Vulnerable Roadway Users (Motorcycles, Other Motorized Bikes, Pedalcycles, and Pedestrians)      | 41-51 |
| Traffic Collisions Involving Other Motor Vehicles (Automobiles, Pickup Trucks, SUV's, Vans, Truck Tractors, and School Buses) | 52-62 |
| Traffic Collisions Involving Trains                                                                                           | 63    |