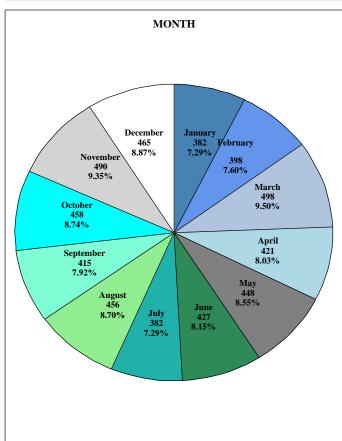

# **TABLE OF CONTENTS**

| PART I - GENERAL INFORMATION                                                                                                  | 1     |
|-------------------------------------------------------------------------------------------------------------------------------|-------|
| Quick Facts                                                                                                                   | 2     |
| Ten Year Traffic Trends                                                                                                       | 2 3   |
| Basic Collision Stats: 1980-2019                                                                                              | 4     |
| Mileage Death Rate                                                                                                            | 5     |
| Primary Contributing Factor                                                                                                   | 6-8   |
| First Harmful Event                                                                                                           | 9-10  |
| PART II - COLLISION CHARACTERISTICS                                                                                           | 11    |
| Driver                                                                                                                        | 12    |
| South Carolina Drivers Licensed by Age and Gender                                                                             | 13    |
| Age and Gender of Drivers Involved in Traffic Collisions                                                                      | 14    |
| Out-of-State Drivers Involved in SC Traffic Collisions                                                                        | 15    |
| Drivers Involved in Fatal Collisions by Route Category and License State                                                      | 16    |
| Time                                                                                                                          | 17    |
| Time, Day, Month                                                                                                              | 18    |
| Time of Day by Day of Week                                                                                                    | 19    |
| Traffic Collision by Month                                                                                                    | 20    |
| Holiday Traffic Fatalities                                                                                                    | 21-22 |
| South Carolina Traffic Fatality Calendar                                                                                      | 23-24 |
| Location                                                                                                                      | 25    |
| Traffic Collisions by Investigating Agency Type                                                                               | 26    |
| Fatality and Collision Rate per Vehicle Miles of Travel                                                                       | 27    |
| Traffic Collisions by Route Category                                                                                          | 28    |
| Traffic Collisions on Interstates                                                                                             | 29    |
| US and SC Primary Traffic Collisions by Day of Week                                                                           | 30    |
| US and SC Primary Traffic Collisions by Month                                                                                 | 31    |
| Harmful Event Location, Junction Type, and Highway Patrol Troop Breakdown                                                     | 32    |
| Environment                                                                                                                   | 33    |
| Road Surface, Weather Conditions, and Light Conditions                                                                        | 34    |
| Traffic Control Type, Trafficway, and Road Character                                                                          | 35    |
| Work Zone Type, Work Zone Location, Workers Present, and Crosswalk                                                            | 36    |
| Units                                                                                                                         | 37    |
| Unit Types and Vehicle Use Involved in Traffic Collisions                                                                     | 38    |
| Most Harmful Event for Units Involved in Traffic Collisions                                                                   | 39    |
| Unit Action Prior to Impact in All Traffic Collisions                                                                         | 40    |
| Traffic Collisions Involving Vulnerable Roadway Users (Motorcycles, Other Motorized Bikes, Pedalcycles, and Pedestrians)      | 41-51 |
| Traffic Collisions Involving Other Motor Vehicles (Automobiles, Pickup Trucks, SUV's, Vans, Truck Tractors, and School Buses) | 52-62 |
| Traffic Collisions Involving Trains                                                                                           | 63    |