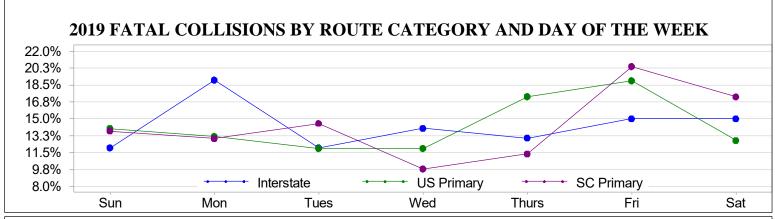

|  |  |
| Friday      | 46                                        | 86                             | 1,527                        | 4,062             | 5,721               | 47                | 118                             | 2,384                        |  |  |  |  |
| Saturday    | 31                                        | 98                             | 1,182                        | 2,666             | 3,977               | 40                | 120                             | 1,901                        |  |  |  |  |
| TOTALS      | 243                                       | 619                            | 8,646                        | 22,149            | 31,657              | 263               | 810                             | 13,535                       |  |  |  |  |





|             |                    | 2019 US PR                     | IMARY CO                     | LLISIONS          | BY MONTH            | I                 |                                 |                              |
|-------------|--------------------|--------------------------------|------------------------------|-------------------|---------------------|-------------------|---------------------------------|------------------------------|
| Day of Week | Fatal<br>Collision | Serious<br>Injury<br>Collision | Other<br>Injury<br>Collision | PDO*<br>Collision | Total<br>Collisions | Persons<br>Killed | Persons<br>Seriously<br>Injured | Persons<br>Other<br>Injuries |
| January     | 25                 | 59                             | 812                          | 2,013