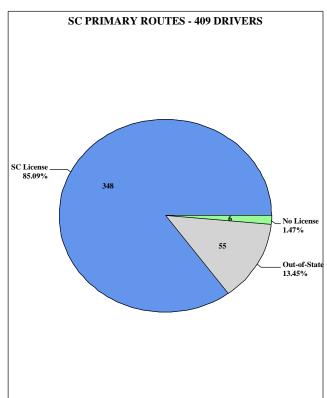

|
| Missouri             | 149                     | 0.45%                                 | Other/Unknown  | 4,150                   | 12.50%                                |
| Mississippi          | 142                     | 0.43%                                 | TOTAL          | 33,209                  | 100.0%                                |

### SOUTH CAROLINA DRIVERS TOTALED 218,605

\*Figures represent drivers of any motor vehicle requiring a valid driver's license. There were 13,834 drivers who did not present a valid driver's license at the time of the collision.



\_\_\_\_\_ 0%-0.49% \_\_\_\_\_\_ 0.5%-0.9% \_\_\_\_\_\_ 1%-4.9% \_\_\_\_\_\_ 5%-9.9% \_\_\_\_\_\_ 10%-31%

# DRIVERS INVOLVED IN FATAL COLLISIONS BY ROUTE CATEGORY AND LICENSE STATE









Note: There were 38 drivers involved in fatal collisions on county routes in 2019 and 5 on a ramp.

# TIME

Both time of day and day of year are important factors when examining the frequency of traffic collisions. For example, the concentration of traffic is heavier at the end of a work day or during a holiday travel period. Furthermore, driver attitudes, driver vision, and driver behavior are influenced by time factors such as weather, time of day, and time of year. On the following pages, statistics are presented regarding time.

The following are some notable characteristics of time in South Carolina for 2019:

- \* Months with the most fatal collisions:
  - ~ May (94)
  - ~ July (90)
  - ~ September (89)
- \* Traffic Fatalities:
  - ~ Weekend
    - \* Friday, Saturday, and Sunday