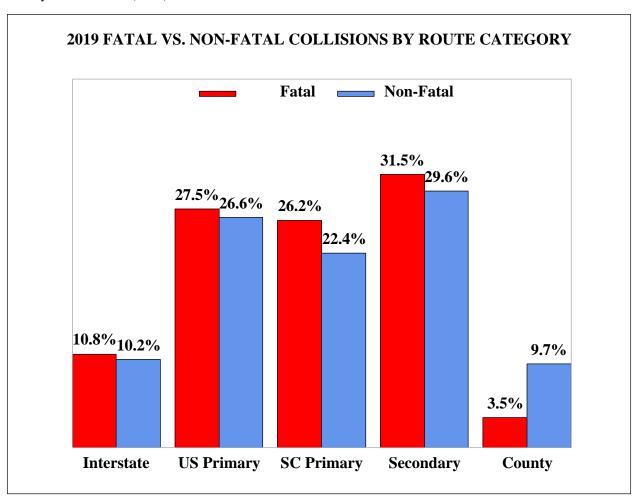

h Interstates, but some US and SC Primary roadways have ramps as well.

There were 41,743 traffic collisions reported on Secondary routes during 2019. This was the most for all the route category classifications and accounted for 29.6% of all reported collisions. US Primary routes were second, accounting for 37,495 of the reported collision total. The fewest reported collisions were County routes with a total of 13,560.

Secondary routes had the most fatal collisions. The 292 fatal collisions occurring on the Secondary route system accounted for 31.5% of the 927 fatal collisions reported in 2019. On US Primary and SC Primary routes, there were 255 and 243 (respectively) fatal collisions reported for the year. The fewest number of fatal collisions occurred on County routes with 32 (3.5%).



|            | 20                 | 019 TRAFF                      | IC COLLIS                    | IONS ON IN        | NTERSTAT:           | ES                |                                 |                              |
|------------|--------------------|--------------------------------|------------------------------|-------------------|---------------------|-------------------|---------------------------------|------------------------------|
| Interstate | Fatal<br>Collision | Serious<br>Injury<br>Collision | Other<br>Injury<br>Collision | PDO*<br>Collision | Total<br>Collisions | Persons<br>Killed | Persons<br>Seriously<br>Injured | Persons<br>Other<br>Injuries |
| I-20       | 17                 | 32                             | 419                          | 1,563