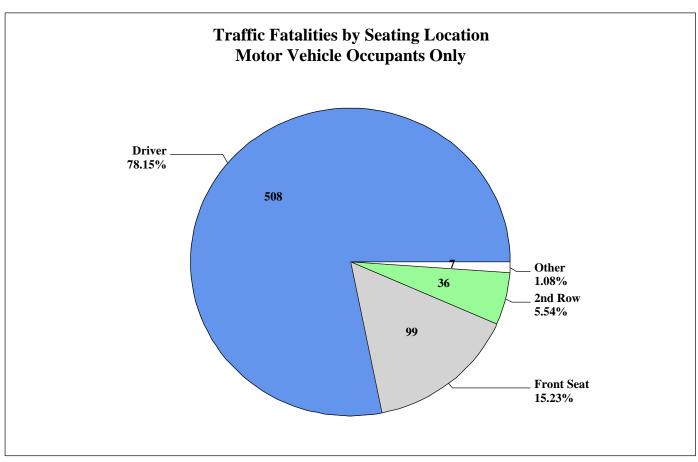

# **TABLE OF CONTENTS (Cont.)**

| PART III - COLLISION CONSEQUENCES                                                     | 64         |
|---------------------------------------------------------------------------------------|------------|
| Traffic Collision Victim Profile                                                      | 65         |
| Traffic Injuries by Restraint Usage and Air Bag Deployment                            | 66         |
| Traffic Injuries by Ejection Status and Location After Impact                         | 67         |
| Traffic Injuries by Restraint Usage and Ejection Status                               | 67         |
| Transported to Medical Facility and Restraint Use for Children Under Eight            | 68         |
| Observed Seatbelt Survey Usage Rates                                                  | 68         |
| Motor Vehicle Occupant Fatalities by Seating Location                                 | 69         |
| PART IV - DRIVING UNDER THE INFLUENCE                                                 | 70         |
| NHTSA's Estimated Alcohol Impaired Driving Fatalities by County                       | 71         |
| NHTSA's Alcohol Impaired Driving Fatalities by GA, SC, NC, and US                     | 72         |
| NHTSA's Alcohol Impaired Driving Fatalities by Route Category, Day, Month, and Time   | 73         |
| State Non-Fatal DUI Collisions by County: 2015-2019                                   | 74         |
| State Non-Fatal DUI Collisions by Route Category, Day of Week, Month, and Time        | <b>7</b> 5 |
| PART V - COMMERCIAL MOTOR VEHICLES                                                    | 76         |
| CMV Basic Collision Statistics                                                        | 77         |
| Contributed To Collision Breakdown for CMV vs Non-CMV and CMV Carrier Types           | 77         |
| CMV Driver Age and Driver's License State Breakdown                                   | 78         |
| CMV Traffic Collisions by Day of Week and Time of Day; by Route Category              | 79         |
| CMV Vehicle Use and Cargo Body Type                                                   | 80         |
| CMV Vehicle Configuration and Restraint Usage                                         | 81         |
| PART VI - COUNTIES                                                                    | 82         |
| SC Motor Vehicle Traffic Collisions by County                                         | 83         |
| Vehicle Miles of Travel (VMT) and VMT Death Rate by County                            | 84         |
| Motor Vehicle Registrations by County                                                 | 85         |
| County Rankings for Fatal Collisions, Serious Injury Collisions, and Total Collisions | 86         |
| Traffic Collision Summaries by County                                                 | 87-178     |
| TRAFFIC COLLISION REPORT FORM (TR-310)                                                | 179-180    |
| DEFINITIONS                                                                           | 181-182    |
| ACKNOWLEDGEMENTS                                                                      | 183        |