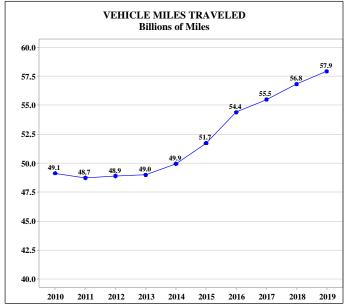

| Other Statistics                  | 2015      | 2016      | 2017      | 2018      | 2019      | Percent Change<br>2018 - 2019 |
|-----------------------------------|-----------|-----------|-----------|-----------|-----------|-------------------------------|
| Economic Loss (billions)          | \$4.31    | \$4.65    | \$4.65    | \$4.76    | \$4.77    | 0.3%                          |
| Vehicle Miles Traveled (billions) | 51.72     | 54.40     | 55.50     | 56.84     | 57.94     | 1.9%                          |
| Roadway Miles                     | 76,250    | 76,067    | 77,364    | 77,992    | 79,234    | 1.6%                          |
| Motor Vehicle Registrations       | 4,336,240 | 4,433,104 | 4,523,372 | 4,594,959 | 4,717,845 | 2.7%                          |
| Licensed Drivers                  | 3,748,514 | 3,794,306 | 3,829,739 | 3,879,956 | 3,909,045 | 0.7%                          |
| Mileage Injury Rate**             | 113.30    | 113.78    | 109.14    | 102.14    | 100.82    | -1.3%                         |
| Mileage Death Rate***             | 1.89      | 1.87      | 1.78      | 1.82      | 1.74      | -4.7%                         |
| Registration Fatality Rate@       | 225.77    | 230.09    | 218.64    | 225.46    | 213.23    | -5.4%                         |

### **Data Sources:**

**Economic Loss Formula: National Safety Council** 

Vehicle Miles Traveled and Roadway Miles: South Carolina Department of Transportation

Motor Vehicle Registrations and Licensed Drivers: South Carolina Department of Motor Vehicles

# TRAFFIC COLLISIONS, FATALITIES, NON-FATAL INJURIES, MILEAGE DEATH RATE (MDR), & VEHICLE MILES OF TRAVEL (VMT) 1980 - 2019

| Year    | Collisions | Fatalities | Non-Fatal<br>Injuries | Mileage Death<br>Rate* | Vehicle Miles of<br>Travel** |
|---------|------------|------------|-----------------------|------------------------|------------------------------|
| 1980    | 91,016     | 859        | 22,599                | 3.8                    | 22,658                       |
| 1981    | 88,425     | 846        | 22,355                | 3.7                    | 23,056                       |
| 1982    | 88,798     | 730        | 23,019                | 3                      | 24,222                       |
| 1983    | 92,277     | 845        | 23,458                | 3.4                    | 24,978                       |
| 1984    | 102,617    | 915        | 28,135                | 3.5                    | 25,900                       |
| 1985    | 111,077    | 949        | 32,388                | 3.6                    | 26,679                       |
| 1986    | 116,573    | 1,059      | 34,689                | 3.7                    | 28,247                       |
| 1987    | 119,344    | 1,087      | 37,287                | 3.6                    | 30,227                       |
| 1988*** | 117,723    | 1,033      | 50,713                | 3.3                    | 31,672                       |
| 1989    | 123,252    | 996        | 49,905                | 3                      | 32,781                       |
| 1990    | 118,989    | 983        | 48,337                | 2.9                    | 34,377                       |
| 1991    | 110,780    | 890        | 47,472                | 2.6                    | 34,452                       |
| 1992    | 110,058    | 807        | 47,820                | 2.3                    | 34,953                       |
| 1993    | 112,983    | 845        | 50,348                | 2.3                    | 36,126                       |
| 1994    | 120,947    | 847        | 56,868                | 2.3                    | 37,238                       |
| 1995    | 125,694    | 882        | 56,008                | 2.3                    | 38,723                       |
| 1996@   | 121,791    | 930        | 57,387                | 2.3                    | 39,646                       |
| 1997    | 102,226    | 903        | 58,057                | 2.2                    | 40,590                       |
| 1998    | 99,817     | 1,001      | 56,801                | 2.3                    | 42,912                       |
| 1999    | 104,484    | 1,064      | 55,322                | 2.4                    | 44,287                       |
| 2000    | 104,203    | 1,063      | 53,721                | 2.4                    | 45,083                       |
| 2001    | 100,165    | 1,060      | 52,350                | 2.3                    | 45,992                       |
| 2002    | 108,280    | 1,053      | 52,095                | 2.2                    | 47,074                       |
| 2003    | 108,886    | 969        | 51,267                | 2                      | 47,816                       |
| 2004    | 110,029    | 1,046      | 51,226                | 2.1                    | 48,737                       |
| 2005    | 111,983    | 1,093      | 49,841                | 2.2                    | 49,196                       |
| 2006    | 112,949    | 1,044      | 50,144                | 2.1                    | 49,801                       |
| 2007    | 112,067    | 1,077      | 49,262                | 2.1                    | 50,580                       |
| 2008    | 107,252    | 921        | 46,925                | 1.9                    | 49,056                       |
| 2009    | 106,864    | 894        | 48,303                | 1.8                    | 48,598                       |
| 2010    | 107,673    | 809        | 48,707                | 1.65                   | 49,124                       |
| 2011    | 101,842    | 828        | 46,057                | 1.7                    | 48,732                       |
| 2012    | 108,261    | 863        | 50,064                | 1.76                   | 48,902                       |
| 2013    | 113,260    | 767        | 50,938                | 1.57                   | 48,987                       |
| 2014    | 119,173    | 823        | 53,029                | 1.65                   | 49,950                       |
| 2015    | 133,961    | 979        | 58,604                | 1.89                   | 51,723                       |
| 2016    | 141,599    | 1,020      | 61,899                | 1.87                   | 54,404                       |
| 2017    | 141,874    | 989        | 60,566                | 1.78                   | 55,496                       |
| 2018    | 142,406    | 1,036      | 58,053                | 1.82                   | 56,836                       |
| 2019    | 141,096    | 1,006      | 58,410                | 1.74                   | 57,936                       |