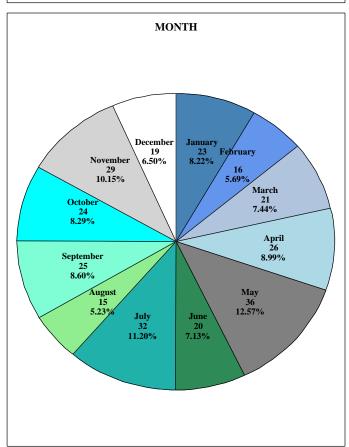

| 25.9%            | 718                        | 338                     | 47.1%            | 1,937                | 654                     | 33.8%            |
| 2019 | SC     | 727                           | 29                      | 4.0%             | 654                        | 427                     | 65.3%            | 1,381                | 456                     | 33.0%            |
| 2019 | US     | 28,608                        | 6,860                   | 24.0%            | 22,322                     | 14,625                  | 65.5%            | 50,930               | 21,485                  | 42.2%            |

<sup>\*</sup>Source - NHTSA. Based on the IMPUTED BAC of all Involved Drivers with Unknown BAC's

#### 2019 ALCOHOL IMPAIRED (.08+) DRIVING FATALITIES\*









\*Source - NHTSA. Based on the IMPUTED BAC of all Involved Drivers with Unknown BAC's

#### NON-FATAL COLLISIONS INVOLVING DUI (ALCOHOL AND/OR DRUGS)\*

|              |       | NON-FAT | AL DUI COI | LLISIONS |       |                     |
|--------------|-------|---------|------------|----------|-------|---------------------|
| County       | 2015  | 2016    | 2017       | 2018     | 2019  | <b>County Total</b> |
| Abbeville    | 25    | 22      | 38         | 32       | 26    | 143                 |
| Aiken        | 186   | 188     | 204        | 179      | 195   | 952                 |
| Allendale    | 5     | 4       | 7          | 10       | 8     | 34                  |
| Anderson     | 239   | 267     | 243        | 189      | 191   | 1,129               |
| Bamberg      | 8