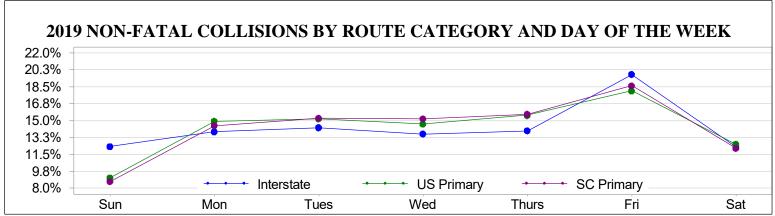

|  |  |
| Friday      | 46                                        | 86                             | 1,527                        | 4,062             | 5,721               | 47                | 118                             | 2,384                        |  |  |  |  |
| Saturday    | 31                                        | 98                             | 1,182                        | 2,666             | 3,977               | 40                | 120                             | 1,901                        |  |  |  |  |
| TOTALS      | 243                                       | 619                            | 8,646                        | 22,149            | 31,657              | 263               | 810                             | 13,535                       |  |  |  |  |





|             |                    | 2019 US PR                     | IMARY CO                     | LLISIONS          | BY MONTH            | I                 |                                 |                              |
|-------------|--------------------|--------------------------------|------------------------------|-------------------|---------------------|-------------------|---------------------------------|------------------------------|
| Day of Week | Fatal<br>Collision | Serious<br>Injury<br>Collision | Other<br>Injury<br>Collision | PDO*<br>Collision | Total<br>Collisions | Persons<br>Killed | Persons<br>Seriously<br>Injured | Persons<br>Other<br>Injuries |
| January     | 25                 | 59                             | 812                          | 2,013