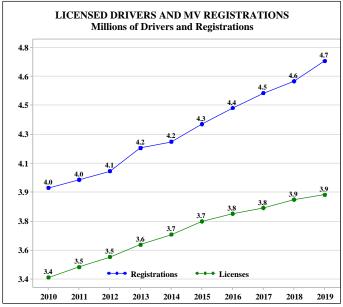

| Other Statistics                  | 2015      | 2016      | 2017      | 2018      | 2019      | Percent Change<br>2018 - 2019 |
|-----------------------------------|-----------|-----------|-----------|-----------|-----------|-------------------------------|
| Economic Loss (billions)          | \$4.31    | \$4.65    | \$4.65    | \$4.76    | \$4.77    | 0.3%                          |
| Vehicle Miles Traveled (billions) | 51.72     | 54.40     | 55.50     | 56.84     | 57.94     | 1.9%                          |
| Roadway Miles                     | 76,250    | 76,067    | 77,364    | 77,992    | 79,234    | 1.6%                          |
| Motor Vehicle Registrations       | 4,336,240 | 4,433,104 | 4,523,372 | 4,594,959 | 4,717,845 | 2.7%                          |
| Licensed Drivers                  | 3,748,514 | 3,794,306 | 3,829,739 | 3,879,956 | 3,909,045 | 0.7%                          |
| Mileage Injury Rate**             | 113.30    | 113.78    | 109.14    | 102.14    | 100.82    | -1.3%                         |
| Mileage Death Rate***             | 1.89      | 1.87      | 1.78      | 1.82      | 1.74      | -4.7%                         |
| Registration Fatality Rate@       | 225.77    | 230.09    | 218.64    | 225.46    | 213.23    | -5.4%                         |

### **Data Sources:**

**Economic Loss Formula: National Safety Council** 

Vehicle Miles Traveled and Roadway Miles: South Carolina Department of Transportation

Motor Vehicle Registrations and Licensed Drivers: South Carolina Department of Motor Vehicles