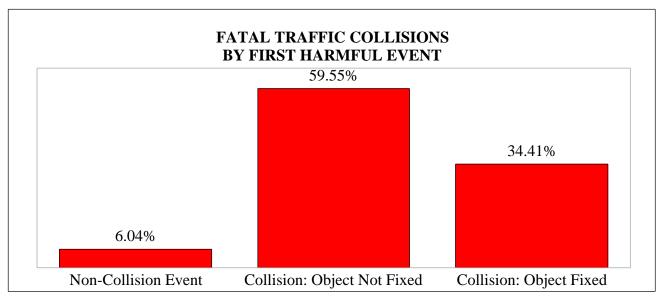

67.3% of collisions with an object not fixed) and 'Motor Vehicle (Stopped)', 29,981 (25.7% of collisions with an object not fixed). The third top FHE was 'Ditch' in the 'Collision: Object Fixed' group, with 5,812 collisions (4.1% of all collisions). Combined, these three accounted for 80.9% of all reported collisions.

Collisions with an object not fixed accounted for a smaller percentage of the fatal collisions (59.5%) than the property damage only collisons (84.5%). Collisions involving a collision with a fixed object accounted for a greater percentage of the fatal collisions (34.4%) than for property damage only (14.0%). The leading FHE in fatal collisions was 'Motor Vehicle (In Transport)' with 345 (37.2%). The second leading FHE in fatal collisions was 'Pedestrian' with 134 (14.5%).





### FIRST HARMFUL EVENT IN SC TRAFFIC COLLISIONS

| FIRST HARMFUL EVENT (FHE)               | Fatal<br>Collision | Injury<br>Collision | Property<br>Damage<br>Only | Total<br>Collisions | Persons<br>Killed | Persons<br>Seriously<br>Injured | Persons<br>Other<br>Injuries |
|-----------------------------------------|--------------------|---------------------|----------------------------|---------------------|-------------------|---------------------------------|------------------------------|
| Cargo/Equip Loss Or Shift               | 0                  | 19                  | 149                        | 168                 | 0                 |                                 | 27                           |
| Cross Median/Center Line                | 2                  | 95