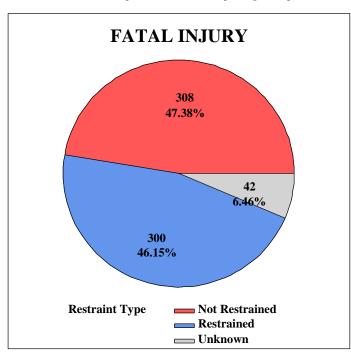

The following are some notable characteristics of traffic collisions for 2019:

- \* Traffic fatalities decreased from 1,036 in 2018 to 1,006
  - ~ Pedestrian fatalities decreased from 168 in 2018 to 165
  - ~ Bicyclist fatalities increased from 22 in 2018 to 27
- \* 650 traffic fatalities with access to seatbelts
  - ~ 308 of 650 were not wearing seatbelts (47.4%)
- \* Mileage death rate (MDR) decreased from 1.82 in 2018 to 1.74
- \* Traffic collision injuries increased from 58,053 in 2018 to 58,410