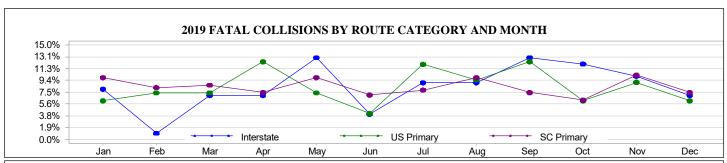

# **TABLE OF CONTENTS**

| PART I - GENERAL INFORMATION                                                                                                  | 1     |
|-------------------------------------------------------------------------------------------------------------------------------|-------|
| Quick Facts                                                                                                                   | 2     |
| Ten Year Traffic Trends                                                                                                       | 2 3   |
| Basic Collision Stats: 1980-2019                                                                                              | 4     |
| Mileage Death Rate                                                                                                            | 5     |
| Primary Contributing Factor                                                                                                   | 6-8   |
| First Harmful Event                                                                                                           | 9-10  |
| PART II - COLLISION CHARACTERISTICS                                                                                           | 11    |
| Driver                                                                                                                        | 12    |
| South Carolina Drivers Licensed by Age and Gender                                                                             | 13    |
| Age and Gender of Drivers Involved in Traffic Collisions                                                                      | 14    |
| Out-of-State Drivers Involved in SC Traffic Collisions                                                                        | 15    |
| Drivers Involved in Fatal Collisions by Route Category and License State                                                      | 16    |
| Time                                                                                                                          | 17    |
| Time, Day, Month                                                                                                              | 18    |
| Time of Day by Day of Week                                                                                                    | 19    |
| Traffic Collision by Month                                                                                                    | 20    |
| Holiday Traffic Fatalities                                                                                                    | 21-22 |
| South Carolina Traffic Fatality Calendar                                                                                      | 23-24 |
| Location                                                                                                                      | 25    |
| Traffic Collisions by Investigating Agency Type                                                                               | 26    |
| Fatality and Collision Rate per Vehicle Miles of Travel                                                                       | 27    |
| Traffic Collisions by Route Category                                                                                          | 28    |
| Traffic Collisions on Interstates                                                                                             | 29    |
| US and SC Primary Traffic Collisions by Day of Week                                                                           | 30    |
| US and SC Primary Traffic Collisions by Month                                                                                 | 31    |
| Harmful Event Location, Junction Type, and Highway Patrol Troop Breakdown                                                     | 32    |
| Environment                                                                                                                   | 33    |
| Road Surface, Weather Conditions, and Light Conditions                                                                        | 34    |
| Traffic Control Type, Trafficway, and Road Character                                                                          | 35    |
| Work Zone Type, Work Zone Location, Workers Present, and Crosswalk                                                            | 36    |
| Units                                                                                                                         | 37    |
| Unit Types and Vehicle Use Involved in Traffic Collisions                                                                     | 38    |
| Most Harmful Event for Units Involved in Traffic Collisions                                                                   | 39    |
| Unit Action Prior to Impact in All Traffic Collisions                                                                         | 40    |
| Traffic Collisions Involving Vulnerable Roadway Users (Motorcycles, Other Motorized Bikes, Pedalcycles, and Pedestrians)      | 41-51 |
| Traffic Collisions Involving Other Motor Vehicles (Automobiles, Pickup Trucks, SUV's, Vans, Truck Tractors, and School Buses) | 52-62 |
| Traffic Collisions Involving Trains                                                                                           | 63    |