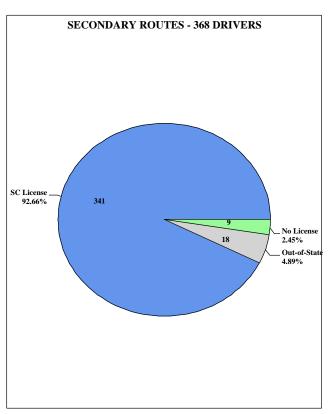

|
| Missouri             | 149                     | 0.45%                                 | Other/Unknown  | 4,150                   | 12.50%                                |
| Mississippi          | 142                     | 0.43%                                 | TOTAL          | 33,209                  | 100.0%                                |

### SOUTH CAROLINA DRIVERS TOTALED 218,605

\*Figures represent drivers of any motor vehicle requiring a valid driver's license. There were 13,834 drivers who did not present a valid driver's license at the time of the collision.



\_\_\_\_\_ 0%-0.49% \_\_\_\_\_\_ 0.5%-0.9% \_\_\_\_\_\_ 1%-4.9% \_\_\_\_\_\_ 5%-9.9% \_\_\_\_\_\_ 10%-31%

# DRIVERS INVOLVED IN FATAL COLLISIONS BY ROUTE CATEGORY AND LICENSE STATE









Note: There were 38 drivers involved in fatal collisions on county routes in 2019 and 5 on a ramp.

# TIME

Both time of day and day of year are important factors when examining the frequency of traffic collisions. For example, the concentration of traffic is heavier at the end of a work day or during a holiday travel period. Furthermore, driver attitudes, driver vision, and driver behavior are influenced by time factors such as weather, time of day, and time of year. On the following pages, statistics are presented regarding time.

The following are some notable characteristics of time in South Carolina for 2019:

- \* Months with the most fatal collisions:
  - ~ May (94)
  - ~ July (90)
  - ~ September (89)
- \* Traffic Fatalities:
  - ~ Weekend
    - \* Friday, Saturday, and Sunday