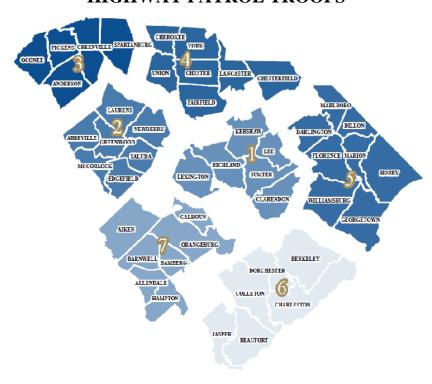

| 109                             | 2,033                        |
| City/County Police/Other**    | 128                | 851                            | 15,277                       | 42,991            | 59,247              | 134               | 1,007                           | 23,623                       |
| TOTALS                        | 927                | 2,629                          | 35,903                       | 101,637           | 141,096             | 1,006             | 3,237                           | 55,173                       |

<sup>\*</sup>Property Damage Only

<sup>\*\*</sup>Includes Federal or Military Police, Public Utility/Service Commissions, Other Police Agencies, Non-Law Enforcement Agencies, and Agencies Not Stated





### **HIGHWAY PATROL TROOPS**



### 2019 South Carolina Traffic Collisions per 100,000,000 VMT\*



### 2019 South Carolina Traffic Fatalities per 100,000,000 VMT\*



\*VMT: Vehicle Miles Traveled

| 2019 COLLISIONS BY ROUTE CATEGORY |                    |                                |                              |                   |                     |                   |                                 |                              |  |
|-----------------------------------|--------------------|--------------------------------|------------------------------|-------------------|---------------------|-------------------|---------------------------------|------------------------------|--|
| Route<br>Category                 | Fatal<br>Collision | Serious<br>Injury<br>Collision | Other<br>Injury<br>Collision | PD