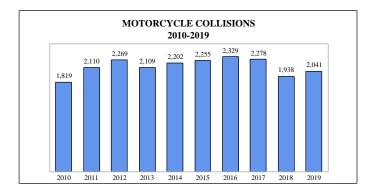

| Fatalities From Collisions<br>Involving*: | 2015 | 2016 | 2017 | 2018 | 2019 | Percent Change<br>2018 - 2019 |
|-------------------------------------------|------|------|------|------|------|-------------------------------|
| Automobile                                | 500  | 525  | 524  | 553  | 496  | -10.3%                        |
| Pickup Truck                              | 250  | 242  | 236  | 268  | 250  | -6.7%                         |
| Truck Tractor                             | 88   | 76   | 65   | 87   | 82   | -5.7%                         |
| Other Truck                               | 35   | 30   | 25   | 24   | 31   | 29.2%                         |
| Full Size Van                             | 28   | 29   | 19   | 20   | 31   | 55.0%                         |
| Mini Van                                  | 46   | 45   | 42   | 46   | 50   | 8.7%                          |
| SUV                                       | 264  | 274  | 285  | 299  | 313  | 4.7%                          |
| Motorcycle                                | 141  | 148  | 117  | 114  | 125  | 9.6%                          |
| Other Motorbike                           | 45   | 40   | 29   | 30   | 33   | 10.0%                         |
| Pedalcycle                                | 16   | 24   | 18   | 22   | 27   | 22.7%                         |
| Animal Drawn Vehicle                      | 0    | 0    | 0    | 0    | 0    | 0.0%                          |
| Animal - Ridden                           | 0    | 0    | 0    | 0    | 0    | 0.0%                          |
| Pedestrian                                | 131  | 150  | 160  | 170  | 168  | -1.2%                         |
| Train                                     | 5    | 1    | 4    | 2    | 1    | -50.0%                        |
| School Bus                                | 3    | 4    | 2    | 0    | 2    | 0.0%                          |
| Passenger Bus                             | 2    | 2    | 5    | 3    | 3    | 0.0%                          |
| Other                                     | 11   | 7    | 15   | 9    | 11   | 22.2%                         |
| Unknown (Hit & Run Only)                  | 7    | 12   | 14   | 11   | 8    | -27.3%                        |