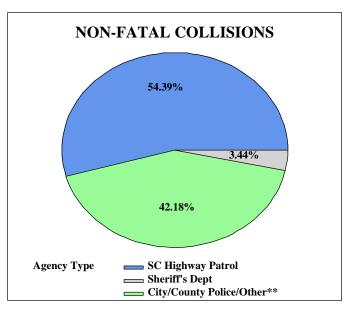

53               | 40                | 109                             | 2,033                        |
| City/County Police/Other**    | 128                | 851                            | 15,277                       | 42,991            | 59,247              | 134               | 1,007                           | 23,623                       |
| TOTALS                        | 927                | 2,629                          | 35,903                       | 101,637           | 141,096             | 1,006             | 3,237                           | 55,173                       |

<sup>\*</sup>Property Damage Only

<sup>\*\*</sup>Includes Federal or Military Police, Public Utility/Service Commissions, Other Police Agencies, Non-Law Enforcement Agencies, and Agencies Not Stated





### **HIGHWAY PATROL TROOPS**



### 2019 South Carolina Traffic Collisions per 100,000,000 VMT\*



### 2019 South Carolina Traffic Fatalities per 100,000,000 VMT\*



\*VMT: Vehicle Miles Traveled

| 2019 COLLISIONS BY ROUTE CATEGORY |                    |                                |                              |                   |                     |                   |                                 |                              |  |
|-----------------------------------|--------------------|--------------------------------|------------------------------|-------------------|---------------------|-------------------|---------------------------------|------------------------------|--|
| Route<br>Category                 | Fatal<br>Collision | Serious<br>Injury<br>Collision |