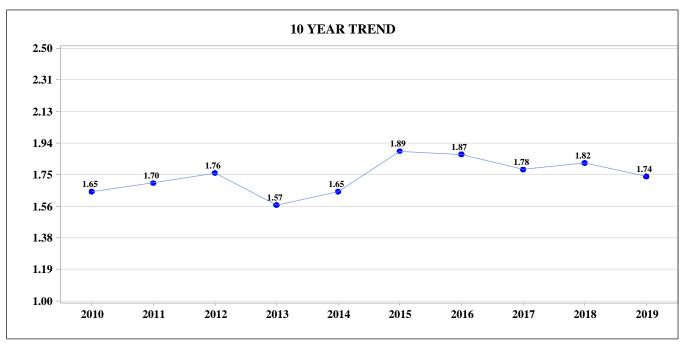

The following are some notable characteristics of traffic collisions for 2019:

- \* Traffic fatalities decreased from 1,036 in 2018 to 1,006
  - ~ Pedestrian fatalities decreased from 168 in 2018 to 165
  - ~ Bicyclist fatalities increased from 22 in 2018 to 27
- \* 650 traffic fatalities with access to seatbelts
  - ~ 308 of 650 were not wearing seatbelts (47.4%)
- \* Mileage death rate (MDR) decreased from 1.82 in 2018 to 1.74
- \* Traffic collision injuries increased from 58,053 in 2018 to 58,410

| Other Statistics                  | 2015      | 2016      | 2017      | 2018      | 2019      | Percent Change<br>2018 - 2019 |
|-----------------------------------|-----------|-----------|-----------|-----------|-----------|-------------------------------|
| Economic Loss (billions)          | \$4.31    | \$4.65    | \$4.65    | \$4.76    | \$4.77    | 0.3%                          |
| Vehicle Miles Traveled (billions) | 51.72     | 54.40     | 55.50     | 56.84     | 57.94     | 1.9%                          |
| Roadway Miles                     | 76,250    | 76,067    | 77,364    | 77,992    | 79,234    | 1.6%                          |
| Motor Vehicle Registrations       | 4,336,240 | 4,433,104 | 4,523,372 | 4,594,959 | 4,717,845 | 2.7%                          |
| Licensed Drivers                  | 3,748,514 | 3,794,306 | 3,829,739 | 3,879,956 | 3,909,045 | 0.7%                          |
| Mileage Injury Rate**             | 113.30    | 113.78    | 109.14    | 102.14    | 100.82    | -1.3%                         |
| Mileage Death Rate***             | 1.89      | 1.87      | 1.78      | 1.82      | 1.74      | -4.7%                         |
| Registration Fatality Rate@       | 225.77    | 230.09    | 218.64    | 225.46    | 213.23    | -5.4%                         |

# TRAFFIC COLLISIONS, FATALITIES, NON-FATAL INJURIES, MILEAGE DEATH RATE (MDR), & VEHICLE MILES OF TRAVEL (VMT) 1980 - 2019

| Year    | Collisions | Fatalities | Non-Fatal<br>Injuries | Mileage Death<br>Rate* | Vehicle Miles of<br>Travel** |
|---------|------------|------------|-----------------------|------------------------|------------------------------|
| 1980    | 91,016     | 859        | 22,599                | 3.8                    | 22,658                       |
| 1981    | 88,425     | 846        | 22,355                | 3.7                    | 23,056                       |
| 1982    | 88,798     | 730        | 23,019                | 3                      | 24,222                       |
| 1983    | 92,277     | 845        | 23,458                | 3.4                    | 24,978                       |
| 1984    | 102,617    | 915        | 28,135                | 3.5                    | 25,900                       |
| 1985    | 111,077    | 949        | 32,388                | 3.6                    | 26,679                       |
| 1986    | 116,573    | 1,059      | 34,689                | 3.7                    | 28,247                       |
| 1987    | 119,344    | 1,087      | 37,287                | 3.6                    | 30,227                       |
| 1988*** | 117,723    | 1,033      | 50,713                | 3.3                    | 31,672                       |
| 1989    | 123,252    | 996        | 49,905                | 3                      | 32,781                       |
| 1990    | 118,989    | 983        | 48,337                | 2.9                    | 34,377                       |
| 1991    | 110,780    | 890        | 47,472                | 2.6                    | 34,452                       |
| 1992    | 110,058    | 807        | 47,820                | 2.3                    | 34,953                       |
| 1993    | 112,983    | 845        | 50,348                | 2.3                    | 36,126                       |
| 1994    | 120,947    | 847        | 56,868                | 2.3                    | 37,238                       |
| 1995    | 125,694    | 882        | 56,008                | 2.3                    | 38,723                       |
| 1996@   | 121,791    | 930        | 57,387                | 2.3                    | 39,646                       |
| 1997    | 102,226    | 903        | 58,057                | 2.2                    | 40,590                       |
| 1998    | 99,817     | 1,001      | 56,801                | 2.3                    | 42,912                       |
| 1999    | 104,484    | 1,064      | 55,322                | 2.4                    | 44,287                       |
| 2000    | 104,203    | 1,063      | 53,721                | 2.4                    | 45,083                       |
| 2001    | 100,165    | 1,060      | 52,350                | 2.3                    | 45,992                       |
| 2002    | 108,280    | 1,053      | 52,095                | 2.2                    | 47,074                       |
| 2003    | 108,886    | 969        | 51,267                | 2                      | 47,816                       |
| 2004    | 110,029    | 1,046      | 51,226                | 2.1                    | 48,737                       |
| 2005    | 111,983    | 1,093      | 49,841                | 2.2                    | 49,196                       |
| 2006    | 112,949    | 1,044      | 50,144                | 2.1                    | 49,801                       |
| 2007    | 112,067    | 1,077      | 49,262                | 2.1                    | 50,580                       |
| 2008    | 107,252    | 921        | 46,925                | 1.9                    | 49,056                       |
| 2009    | 106,864    | 894        | 48,303                | 1.8                    | 48,598                       |
| 2010    | 107,673    | 809        | 48,707                | 1.65                   | 49,124                       |
| 2011    | 101,842    | 828        | 46,057                | 1.7                    | 48,732                       |
| 2012    | 108,261    | 863        | 50,064                | 1.76                   | 48,902                       |
| 2013    | 113,260    | 767        | 50,938                | 1.57                   | 48,987                       |
| 2014    | 119,173    | 823        | 53,029                | 1.65                   | 49,950                       |
| 2015    | 133,961    | 979        | 58,604                | 1.89                   | 51,723                       |
| 2016    | 141,599    | 1,020      | 61,899                | 1.87                   | 54,404                       |
| 2017    | 141,874    | 989        | 60,566                | 1.78                   | 55,496                       |
| 2018    | 142,406    | 1,036      | 58,053                | 1.82                   | 56,836                       |
| 2019    | 141,096    | 1,006      | 58,410                | 1.74                   | 57,936                       |

# MILEAGE DEATH RATE (MDR) Deaths per 100 Million Vehicle Miles Traveled

Mileage Death Rate (MDR) is a calculation based on the miles traveled by vehicles within a state or US and the number of deaths in the state or US. The rate is used to help make comparisons between the states since each state is different in size, population, etc. Direct comparisons based solely on fatalities can be misleading without other data and their statistics.

MDR changes are affected by the changes in fatalities and Vehicle Miles Traveled (VMT). MDR goes up as fatalities increase and down as VMT increases. A larger increase in VMT than fatalities will reduce the MDR.