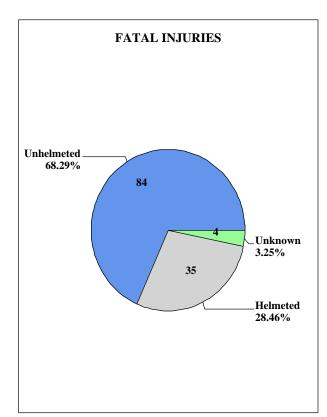

| 469                              | -, -                        |
| 2018  | 1,938               | 104                 | 114                | 1,429                            | 1,641              | 405                              | 116,797                     |
| 2019  | 2,041               | 118                 | 125                | 1,534                            | 1,849              | 389                              | 114,296                     |

<sup>#2004-</sup>Registrations include 2-wheel and 3-wheel motorcycles.





<sup>\*</sup>Includes all fatalities (not just motorcyclists) in motorcycle involved traffic collisions.  $\pm 1980$ -Helmet and Goggles Law ammended effective June 16, exempting cyclists 21 and older.

#### 2019 MOTORCYCLIST HELMET USAGE BY INJURY SEVERITY









## Traffic Collisions Involving an Other Motorbike

|                                                                                                                                                                                                                                                                                                                                                                    | Fatal                                                                                                                            | Injury                                                                                                                                       | PDO*                                                                                                     |