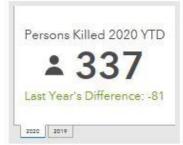

The following are some notable characteristics of traffic collisions for 2019:

- \* Traffic fatalities decreased from 1,036 in 2018 to 1,006
  - ~ Pedestrian fatalities decreased from 168 in 2018 to 165
  - ~ Bicyclist fatalities increased from 22 in 2018 to 27
- \* 650 traffic fatalities with access to seatbelts
  - ~ 308 of 650 were not wearing seatbelts (47.4%)
- \* Mileage death rate (MDR) decreased from 1.82 in 2018 to 1.74
- \* Traffic collision injuries increased from 58,053 in 2018 to 58,410