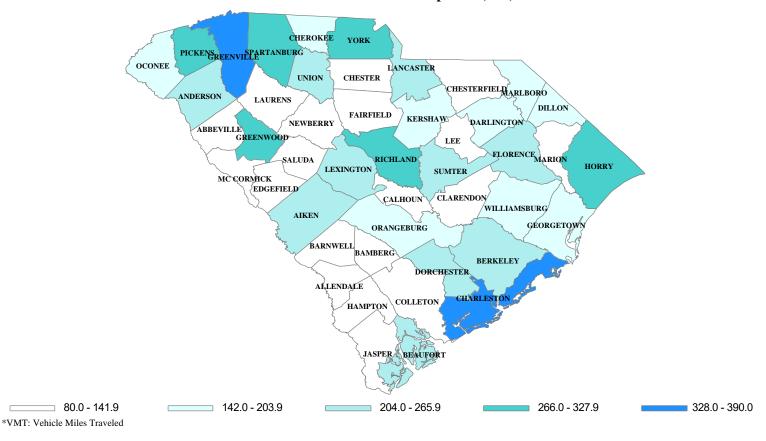

|
| City/County Police/Other**    | 128                | 851                            | 15,277                       | 42,991            | 59,247              | 134               | 1,007                           | 23,623                       |
| TOTALS                        | 927                | 2,629                          | 35,903                       | 101,637           | 141,096             | 1,006             | 3,237                           | 55,173                       |

<sup>\*</sup>Property Damage Only

<sup>\*\*</sup>Includes Federal or Military Police, Public Utility/Service Commissions, Other Police Agencies, Non-Law Enforcement Agencies, and Agencies Not Stated





### **HIGHWAY PATROL TROOPS**



### 2019 South Carolina Traffic Collisions per 100,000,000 VMT\*



### 2019 South Carolina Traffic Fatalities per 100,000,000 VMT\*



\*VMT: Vehicle Miles Traveled

| 2019 COLLISIONS BY ROUTE CATEGORY |                    |                                |                              |                   |                     |                   |                                 |                              |  |
|-----------------------------------|--------------------|--------------------------------|------------------------------|-------------------|---------------------|-------------------|---------------------------------|------------------------------|--|
| Route<br>Category                 | Fatal<br>Collision | Serious<br>Injury<br>Collision | Other<br>Injury<br>Collision | PDO*<br>Collision | Total<br>Collisions | Persons<br>Killed | Persons<