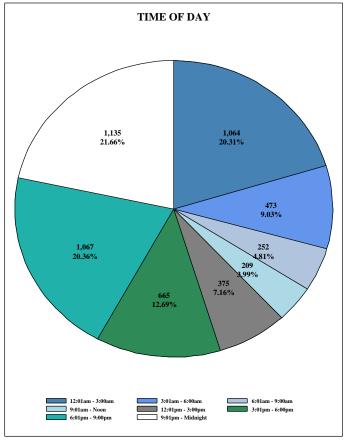

311        | 315      | 284   | 1,754               |
| Saluda       | 25    | 21      | 29         | 23       | 17    | 115                 |
| Spartanburg  | 311   | 363     | 395        | 317      | 331   | 1,717               |
| Sumter       | 140   | 117     | 113        | 112      | 95    |                     |
| Union        | 41    | 36      | 28         | 45       | 34    | 184                 |
| Williamsburg | 61    | 48      | 47         | 46       | 44    |                     |
| York         | 276   | 264     | 234        | 272      | 255   | 1,301               |
| TOTAL        | 5,752 | 5,840   | 5,537      | 5,230    | 5,240 |                     |

<sup>\*</sup>Source - South Carolina Traffic Collision Statistical Database.

#### 2019 NON-FATAL DUI COLLISIONS\*









<sup>\*</sup>Source - South Carolina Traffic Collision Master File

# PART V - COMMERCIAL MOTOR VEHICLES

A Commerical Motor Vehicle (CMV) is any motor vehicle used for the transportation of goods, property, or people in either interstate or intrastate commerce. CMVs play a critical role in the economy by transporting billions of tons of goods each year across the nation. Numerous decisions are required of drivers in the operation of a commercial motor vehicle.

The following are some notable characteristics of Commercial Motor Vehicles in South Carolina in 2019:

- \* CMVs involved in fatal traffic collisions:
  - ~ 104
  - ~ 11.2% out of total fatal traffic collisions
- \* CMVs involved in traffic collisions:
  - ~ 3.929
  - ~ 2.8% out of total traffic collisions
- \* CMV involved fata