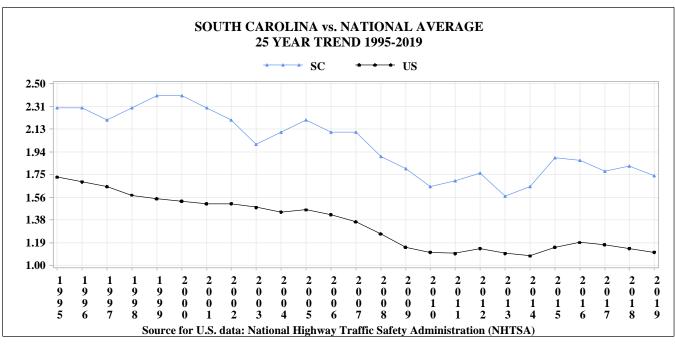

# MILEAGE DEATH RATE (MDR) Deaths per 100 Million Vehicle Miles Traveled

Mileage Death Rate (MDR) is a calculation based on the miles traveled by vehicles within a state or US and the number of deaths in the state or US. The rate is used to help make comparisons between the states since each state is different in size, population, etc. Direct comparisons based solely on fatalities can be misleading without other data and their statistics.

MDR changes are affected by the changes in fatalities and Vehicle Miles Traveled (VMT). MDR goes up as fatalities increase and down as VMT increases. A larger increase in VMT than fatalities will reduce the MDR.