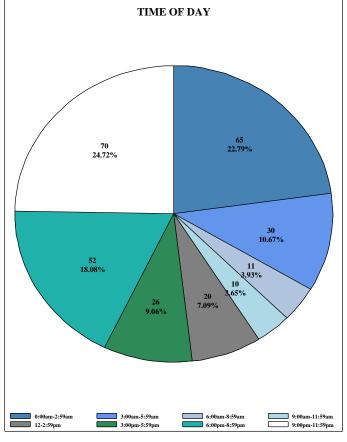

# **TABLE OF CONTENTS**

| PART I - GENERAL INFORMATION                                                                                                  | 1     |
|-------------------------------------------------------------------------------------------------------------------------------|-------|
| Quick Facts                                                                                                                   | 2     |
| Ten Year Traffic Trends                                                                                                       | 2 3   |
| Basic Collision Stats: 1980-2019                                                                                              | 4     |
| Mileage Death Rate                                                                                                            | 5     |
| Primary Contributing Factor                                                                                                   | 6-8   |
| First Harmful Event                                                                                                           | 9-10  |
| PART II - COLLISION CHARACTERISTICS                                                                                           | 11    |
| Driver                                                                                                                        | 12    |
| South Carolina Drivers Licensed by Age and Gender                                                                             | 13    |
| Age and Gender of Drivers Involved in Traffic Collisions                                                                      | 14    |
| Out-of-State Drivers Involved in SC Traffic Collisions                                                                        | 15    |
| Drivers Involved in Fatal Collisions by Route Category and License State                                                      | 16    |
| Time                                                                                                                          | 17    |
| Time, Day, Month                                                                                                              | 18    |
| Time of Day by Day of Week                                                                                                    | 19    |
| Traffic Collision by Month                                                                                                    | 20    |
| Holiday Traffic Fatalities                                                                                                    | 21-22 |
| South Carolina Traffic Fatality Calendar                                                                                      | 23-24 |
| Location                                                                                                                      | 25    |
| Traffic Collisions by Investigating Agency Type                                                                               | 26    |
| Fatality and Collision Rate per Vehicle Miles of Travel                                                                       | 27    |
| Traffic Collisions by Route Category                                                                                          | 28    |
| Traffic Collisions on Interstates                                                                                             | 29    |
| US and SC Primary Traffic Collisions by Day of Week                                                                           | 30    |
| US and SC Primary Traffic Collisions by Month                                                                                 | 31    |
| Harmful Event Location, Junction Type, and Highway Patrol Troop Breakdown                                                     | 32    |
| Environment                                                                                                                   | 33    |
| Road Surface, Weather Conditions, and Light Conditions                                                                        | 34    |
| Traffic Control Type, Trafficway, and Road Character                                                                          | 35    |
| Work Zone Type, Work Zone Location, Workers Present, and Crosswalk                                                            | 36    |
| Units                                                                                                                         | 37    |
| Unit Types and Vehicle Use Involved in Traffic Collisions                                                                     | 38    |
| Most Harmful Event for Units Involved in Traffic Collisions                                                                   | 39    |
| Unit Action Prior to Impact in All Traffic Collisions                                                                         | 40    |
| Traffic Collisions Involving Vulnerable Roadway Users (Motorcycles, Other Motorized Bikes, Pedalcycles, and Pedestrians)      | 41-51 |
| Traffic Collisions Involving Other Motor Vehicles (Automobiles, Pickup Trucks, SUV's, Vans, Truck Tractors, and School Buses) | 52-62 |
| Traffic Collisions Involving Trains                                                                                           | 63    |