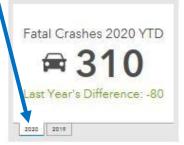

atistical Analysis and Research Section of the Office of Highway Safety and Justice Programs, which tabulated the traffic collision data and other pertinent information for this publication, could not have done so without the untiring efforts of these agencies and organizations.

The Office of Highway Safety and Justice Programs gives special recognition to these traffic investigative agencies and, in doing so, cannot forget the support and cooperation of all aforementioned persons, agencies, and organizations.

# Intentionally Left Blank



Switch between the current and previous year to date statistics.

## South Carolina Daily Traffic Fatality Count

(YTD) data that is updated multiple times daily (9:00 am, 10:30 am and 10:30 pm EST). Fatality numbers may fluctuate throughout the day.







#### Statistics Year to Date



the Madia Assass Page for additional information

Mapping dashboard that displays years' worth of traffic fatality data.

Carolina Collision and Ticket Tracking System (SCCATTS) Fatality Application received from investigating officers. This information is preliminary and is most made to the location data where elerical errors are noted. These adjustments of act the appropriate county coroner's office.

Mobile Dashboard for easy viewing on phones and tablets.



#### Fatalities Dashboard:



## **How to Access the new Traffic Fatality site:**

Direct link: <a href="https://fatality-count-scdps.hub.arcgis.com/">https://fatality-count-scdps.hub.arcgis.com/</a>

SCDPS Site: On <a href="https://scdps.sc.gov/">https://scdps.sc.gov/</a> home page, navigate t