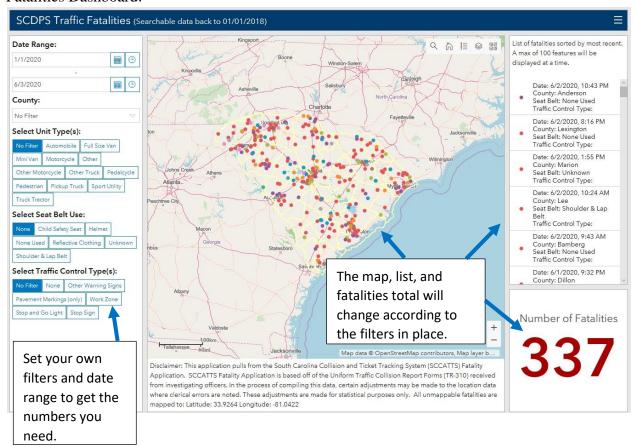

All collision statistics included in this publication are based on the Uniform Traffic Collision Report Forms (TR-310) received from investigating officers. By law, any collision that results in at least \$1,000 in total property damage, or results in injury or death and occurs on a public highway must be reported to the South Carolina Department of Public Safety on the appropriate form. If these collisions occur on private property or are reported on any form other than the TR-310, they are excluded.

The statistics contained in the South Carolina Traffic Collision Fact Book are compiled from the data within the Statistical Traffic Collision Database. In the process of compiling this database from the TR-310s, certain adjustments may be made to the data where clerical errors are noted. These adjustments are made for statistical purposes only. Due to the complex nature of the data, occasionally new information is received after the publication cut-off date. It is therefore possible that some discrepancies may exist between the data published here and other sources.