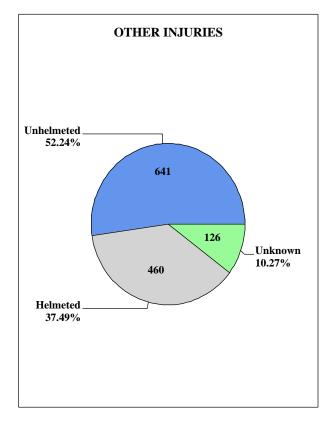

| 469                              | -, -                        |
| 2018  | 1,938               | 104                 | 114                | 1,429                            | 1,641              | 405                              | 116,797                     |
| 2019  | 2,041               | 118                 | 125                | 1,534                            | 1,849              | 389                              | 114,296                     |

<sup>#2004-</sup>Registrations include 2-wheel and 3-wheel motorcycles.





<sup>\*</sup>Includes all fatalities (not just motorcyclists) in motorcycle involved traffic collisions.  $\pm 1980$ -Helmet and Goggles Law ammended effective June 16, exempting cyclists 21 and older.

#### 2019 MOTORCYCLIST HELMET USAGE BY INJURY SEVERITY









## Traffic Collisions Involving an Other Motorbike

|                                                                                                                                                                                                                                                                                                                                                                    | Fatal                                                                                                                            | Injury                                                                                                                                       | PDO*                                                                                                     | Tota