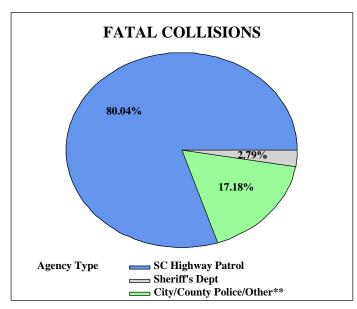

,903               | 31                | 111                             | 1,764                        |
| City/County Police/Other**    | 191                | 955                            | 13,996                       | 42,981            | 58,123              | 207               | 1,152                           | 20,932                       |
| TOTALS                        | 1,112              | 2,392                          | 34,068                       | 110,152           | 147,724             | 1,198             | 2,975                           | 50,621                       |

<sup>\*</sup>Property Damage Only

<sup>\*\*</sup>Includes Federal or Military Police, Public Utility/Service Commissions, Other Police Agencies, Non-Law Enforcement Agencies, and Agencies Not Stated





## **HIGHWAY PATROL TROOPS**



### 2021 South Carolina Traffic Collisions per 100,000,000 VMT\*



### 2021 South Carolina Traffic Fatalities per 100,000,000 VMT\*



\*VMT: Vehicle Miles Traveled

| 2021 COLLISIONS BY ROUTE CATEGORY |                    |                                |                              |                   |                     |                   |                                 |                              |  |
|-----------------------------------|--------------------|--------------------------------|------------------------------|-------------------|---------------------|-------------------|---------------------------------|------------------------------|--|
| Route<br>Category                 | Fatal<br>Collision | Serious<br>Injury<br>Collision |