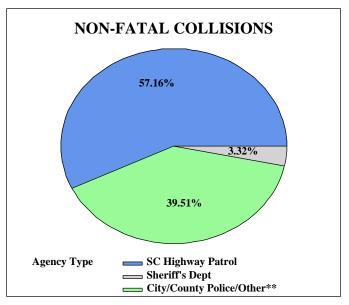

03               | 31                | 111                             | 1,764                        |
| City/County Police/Other**    | 191                | 955                            | 13,996                       | 42,981            | 58,123              | 207               | 1,152                           | 20,932                       |
| TOTALS                        | 1,112              | 2,392                          | 34,068                       | 110,152           | 147,724             | 1,198             | 2,975                           | 50,621                       |

<sup>\*</sup>Property Damage Only

<sup>\*\*</sup>Includes Federal or Military Police, Public Utility/Service Commissions, Other Police Agencies, Non-Law Enforcement Agencies, and Agencies Not Stated





## **HIGHWAY PATROL TROOPS**



### 2021 South Carolina Traffic Collisions per 100,000,000 VMT\*



### 2021 South Carolina Traffic Fatalities per 100,000,000 VMT\*



\*VMT: Vehicle Miles Traveled

| 2021 COLLISIONS BY ROUTE CATEGORY |                    |                                |                              |                   |                     |                   |                                 |                              |  |
|-----------------------------------|--------------------|--------------------------------|------------------------------|-------------------|---------------------|-------------------|---------------------------------|------------------------------|--|
| Route<br>Category                 | Fatal<br>Collision | Serious<br>Injury<br>Collision | O