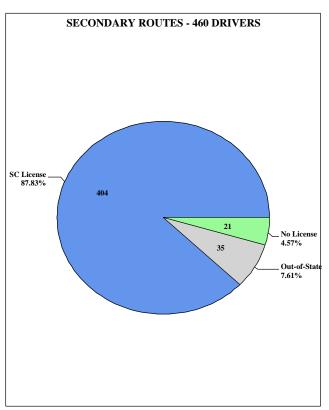

The following are some notable characteristics of traffic collisions for 2021:

- \* Traffic fatalities increased from 1,066 in 2020 to 1,198
  - ~ Pedestrian fatalities increased from 187 in 2020 to 194
  - ~ Bicyclist fatalities increased from 16 in 2020 to 23
- \* 785 traffic fatalities with access to seatbelts
  - ~ 392 of 785 were not wearing seatbelts (49.9%)
- \* Mileage death rate (MDR) increased from 1.98 in 2020 to 2.08
- \* Traffic collision injuries increased from 47,985 in 2020 to 53,596

### SOUTH CAROLINA TRAFFIC COLLISON QUICK FACTS 2021

| Collision Statistics            | 2017    | 2018    | 2019    | 2020    | 2021    | Percent Change<br>2020 - 2021 |
|---------------------------------|---------|---------|---------|---------|---------|-------------------------------|
| Fatal Collisions                | 925     | 969     | 927     | 964     | 1,112   | 15.4%                         |
| Serious Injury Collisions       | 2,373   | 2,174   | 2,629   | 2,196   | 2,392   | 8.9%                          |
| Other Injury Collisions         | 37,093  | 35,964  | 35,903  | 30,673  | 34,068  | 11.1%                         |
| Property Damage Only Collisions | 101,483 | 103,299 | 101,637 | 87,402  | 110,152 | 26.0%                         |
| Total Collisions                | 141,874 | 142,406 | 141,096 | 121,235 | 147,724 | 21.8%                         |
| Persons Killed                  | 989     | 1,036   | 1,006   | 1,066   | 1,198   | 12.4%                         |
| Persons Seriously Injured       | 2,851   | 2,642   | 3,237   | 2,607   | 2,975   | 14.1%                         |
| Persons Other Injuries          | 57,715  | 55,411  | 55,173  | 45,378  | 50,621  | 11.6%                         |