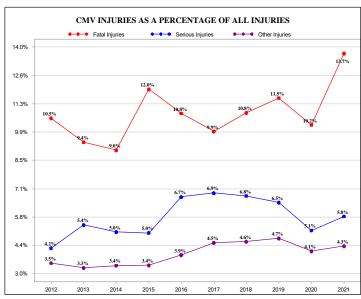

| 74                           |
| Multiple Types                    | 3                  | 4                              | 22                           | 15                | 44                  | 4                 | 5                               | 39                           |
| Unknown                           | 8                  | 11                             | 236                          | 305               | 560                 | 8                 | 14                              | 364                          |
| Totals                            | 142                | 132                            | 1,428                        | 1,485             | 3,187               | 164               | 172                             | 2,193                        |





| CMV D        | RIVERS IN             | CMV TRAF                          | FIC COLLI                       | SIONS                | NON-CM       | V DRIVERS             | IN CMV TR                         | AFFIC COL                       | LISIONS                     |
|--------------|-----------------------|-----------------------------------|---------------------------------|----------------------|--------------|-----------------------|-----------------------------------|---------------------------------|-----------------------------|
| Age<br>Group | In Fatal<br>Collision | In Serious<br>Injury<br>Collision | In Other<br>Injury<br>Collision | Total CMV<br>Drivers | Age<br>Group | In Fatal<br>Collision | In Serious<br>Injury<br>Collision | In Other<br>Injury<br>Collision | Total<br>