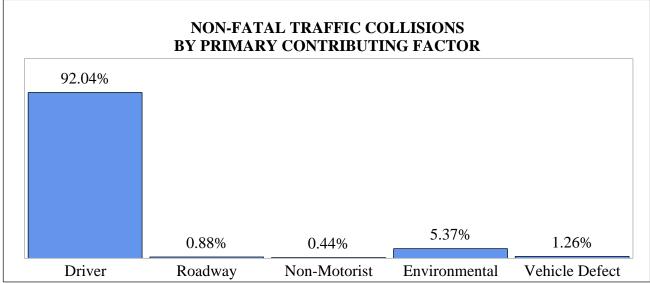

# PRIMARY CONTRIBUTING FACTOR

The primary contributing factor is defined as the primary reason for the traffic collision that serves as the presumptive factor that created the collision situation. This information comes directly from the Uniform Traffic Collision Report Form (TR-310) filled out by the investigating officer. It is important to realize that while the report form has a field for primary contributing factor, it can also report up to four other contributing factors for each traffic collision. Thus, we rely on the investigating officer's judgement as to the primary contributing factor for a traffic collision.

### PRIMARY CONTRIBUTING FACTORS IN SC TRAFFIC COLLISIONS

|                                                                   |              |        | Property        |         |              |           |          |
|-------------------------------------------------------------------|--------------|--------|-----------------|---------|--------------|-----------|----------|
|                                                                   |              |        | Damage          |         | _            | Persons   | Persons  |
| CONTRIBUTING FACTOR                                               | Fatal        | Injury | Only            | Total   |              | Seriously | Other    |
| CONTRIBUTING FACTOR Disregarded Signs/Signals/Etc.                | Collision 40 |        | Collision 4,352 |         | Killed<br>47 | Injured   | Injuries |
| Distracted/Inattention                                            | -            | 2,777  | -               | 7,169   |              |           |          |
|                                                                   | 6            | 1,948  | 6,974           | 8,928   | 6            |           | 2,567    |
| Driving Too Fast for Conditions                                   | 265          | 9,824  | 29,506          | 39,595  | 284          |           |          |
| Exceeded Authorized Speed Limit                                   | 32           | 165    | 174             |         | 35           |           | 213      |
| Failed To Yield Right of Way                                      | 124          | 8,978  |                 | 29,274  | 129          |           |          |
| Ran Off Road                                                      | 28           | 522    | 1,206           | 1,756   | 28           |           |          |
| Fatigued/Asleep                                                   | 1            | 170    |                 |         | 1            | 17        |          |
| Followed Too Closely                                              | 3            |        | 8,069           | 10,020  | 3            |           |          |
| Made an Improper Turn                                             | 5            |        | •               | 3,108   | 5            |           |          |
| Medical Related                                                   | 8            |        |                 | 1,027   | 8            |           |          |
| Aggressive Operation of Vehicle                                   | 36           |        |                 | 1,441   | 40           |           |          |
| Over-Correcting/Over-Steering                                     | 2            |        |                 | 368     | 2            |           |          |
| Swerving To Avoid Object                                          | 0            | 88     | 287             | 375     |              |           |          |
| Wrong Side/Wrong Way                                              | 65           | 820    | 1,349           | 2,234   | 75           | 172       | 1,314    |
| Driver Under Influence                                            | 233          | 2,422  | 2,722           | 5,377   | 267          | 401       | 3,123    |
| Vision Obscured (Within Unit)                                     | 1            | 34     | 175             | 210     | 1            | 3         | 47       |
| Improper Lane Usage/Change                                        | 21           | 1,491  | 11,395          | 12,907  | 21           | 86        | 1,975    |
| On Cell Phone                                                     | 1            | 22     | 68              | 91      | 1            | 0         | 38       |
| Texting                                                           | 0            | 20     | 55              | 75      | 0            | 1         | 27       |
| Other Improper Driver Action                                      | 13           | 924    | 6,116           | 7,053   | 13           | 46        | 1,229    |
| Unknown Driver Factor                                             | 36           | 678    | 3,281           | 3,995   | 38           | 61        | 831      |
| DRIVER SUBTOTALS                                                  | 920          | 34,598 | 100,346         | 135,864 | 1,004        | 2,745     | 48,543   |
| Debris                                                            | 0            | 66     |                 | 753     | 0            | -         | 82       |
| Non-Highway Work                                                  | 0            | 1      | 2               | 3       | 0            | 0         | 1        |
| Obstruction In Roadway                                            | 2            | 55     |                 | 285     | 2            | 5         | 73       |
| Road Surface Condition (i.e. Wet)                                 | 0            | 19     |                 | 81      | 0            |           |          |
| Rut, Holes, Bumps                                                 | 0            | 11     | 43              | 54      |              |           |          |
| Shoulders (None,Low,Soft,High)                                    | 0            | 0      | 3               |         |              |           |          |
| Traffic Control Device (i.e. Missing)                             | 0            | 5      |                 | 19      |              |           |          |
| Work Zone (Constr/Maintenance/Util)                               | 1            | 2      |                 |         |              |           |          |
| Worn, Travel-Polished Surface                                     | 0            | 1      | 2               | 3       |              |           | 0        |
| Other Roadway Factor                                              | 0            | 7      | 55              |         |              |           |          |
| Unknown Roadway Factor                                            | 0            | 12     |                 | 23      |              |           |          |
| ROADWAY SUBTOTALS                                                 | 3            |        |                 | 1,300   | 3            |           |          |
| Non-Motorist Inattentive                                          | 0            | 18     | -               |         |              |           |          |
|                                                                   | 88           |        |                 |         | 90           |           |          |
| Lying &/Or Illegally In Roadway  Non-Motorist Failed To Yield ROW |              |        |                 |         |              |           |          |
|                                                                   | 12           | 60     |                 |         | 12           |           |          |
| Not Visible (Dark Clothing)                                       | 7            | 27     |                 |         | 7            |           |          |
| Non-Motorist Disregarded Signs/Signals/Etc.                       | 2            |        |                 |         |              |           |          |
| Improper Crossing                                                 | 33           | 174    |                 |         | 33           |           | 142      |
| Darting                                                           | 2            |        |                 | 40      |              |           |          |
| Non-Motorist Wrong Side Of Road                                   | 1            | 25     |                 |         |              | 5         |          |
| Other Non-Motorist Factor                                         | 0            | 14     |                 |         | 0            | -         |          |
| Unknown Non-Motorist Factor                                       | 0            | 2      |                 |         |              |           |          |
| Non-Motorist Under Influence                                      | 23           | 13     |                 | 37      | 23           |           |          |
| Other Person Under Influence                                      | 1            | 3      |                 |         |              | 2         |          |
| NON-MOTORIST SUBTOTAL                                             | 169          | 621    | 31              | 821     | 171          | 160       | 507      |

| CONTRIBUTING FACTOR          | Fatal<br>Collision | Injury<br>Collision | Property<br>Damage<br>Only<br>Collision | Total<br>Collision | Persons<br>Killed | Persons<br>Seriously<br>Injured | Persons<br>Other<br>Injuries |
|------------------------------|--------------------|---------------------|-----------------------------------------|--------------------|-------------------|---------------------------------|------------------------------|
| Animal In Road               | 4                  | 596                 | 6,870                                   | 7,470              |                   |                                 | 700                          |
| Glare                        | 0                  | 24                  | 51                                      | 75                 | 0                 | 1                               | 32                           |
| Obstruction                  | 3                  | 28                  | 146                                     | 177                | 3                 | 0                               | 33                           |
| Weather Condition            | 0                  | 23                  | 64                                      | 87                 | 0                 | 0                               | 38                           |
| Other Environmental Factor   | 0                  | 8                   | 50                                      | 58                 | 0                 | 1                               | 9                            |
| Unknown Environmental Factor | 0                  | 2                   | 10                                      | 12                 | 0                 | 0                               | 2                            |
| ENVIRONMENTAL SUBTOTAL       | 7                  | 681                 | 7,191                                   | 7,879              | 7                 | 28                              | 814                          |
| Brakes                       | 0                  | 92                  | 226                                     | 318                | 0                 | 1                               | 137                          |
| Steering                     | 0                  | 31                  | 96                                      | 127                | 0                 | 0                               | 42                           |
| Power Plant                  | 1                  | 7                   | 26                                      | 34                 | 1                 | 1                               | 10                           |
| Tires/Wheels                 | 7                  | 139                 | 599                                     | 745                | 7                 | 16                              | 189                          |
| Lights                       | 1                  | 25                  | 26                                      | 52                 | 1                 | 4                               | 34                           |
| Signals                      | 0                  | 0                   | 2                                       | 2                  | 0                 | 0                               | 0                            |
| Windows/Windshield           | 0                  | 0                   | 2                                       | 2                  | 0                 | 0                               | 0                            |
| Restraint Systems            | 0                  | 1                   | 6                                       | 7                  | 0                 | 0                               | 1                            |
| Truck Coupling               | 1                  | 4                   | 23                                      | 28                 | 1                 | 0                               | 5                            |
| Cargo                        | 0                  | 14                  | 196                                     | 210                | 0                 | 0                               | 21                           |
| Fuel System                  | 0                  | 9                   | 24                                      | 33                 | 0                 | 0                               | 9                            |
| Other Vehicle Defect         | 2                  | 32                  | 133                                     | 167                | 2                 | 3                               | 37                           |
| Unknown Vehicle Defect       | 1                  | 27                  | 107                                     | 135                | 1                 | 0                               | 40                           |
| VEHICLE DEFECT SUBTOTAL      | 13                 | 381                 | 1,466                                   | 1,860              | 13                | 25                              | 525                          |
| TOTALS                       | 1,112              | 36,460              | 110,152                                 | 147,724            | 1,198             | 2,975                           | 50,621                       |