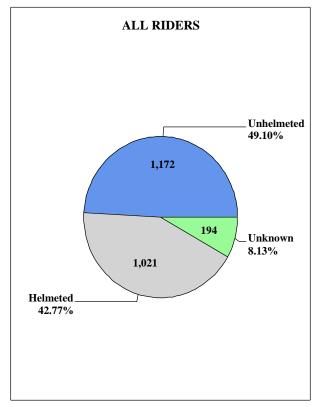

| 118                 | 125                | 1,534                            | 1,849              | 389                              | 114,296                     |
| 2020  | 1,851               | 110                 | 116                | 1,358                            | 1,568              | 383                              | 115,092                     |
| 2021  | 2,146               | 160                 | 166                | 1,547                            | 1,820              | 439                              | 118,963                     |

<sup>\*</sup>Includes all fatalities (not just motorcyclists) in motorcycle involved traffic collisions. #2004-Registrations include 2-wheel and 3-wheel motorcycles.





#### 2021 MOTORCYCLIST HELMET USAGE BY INJURY SEVERITY









## Traffic Collisions Involving an Other Motorbike

|                                                                                                                                                                         | Fatal                                                            | Injury                                                          | PDO*                                         | Total                                                            | Persons                                                 | Seriously                                                  | Other                                                               |
|-----------------------------------------------------------------------------------------------------------------------------------------