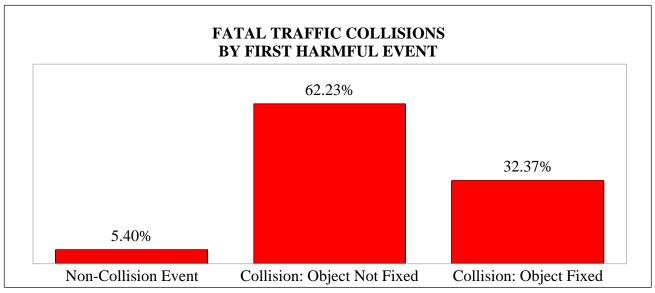

# FIRST HARMFUL EVENT

The first harmful event (FHE) in a traffic collision is defined as the first occurence of injury or property damage in a collision. In 2021, the FHE in 120,258 (81.4%) of the 147,724 reported traffic collisions involved some type of collision between a motor vehicle in transport and an object not fixed. The top two first harmful events, both involving a collision with an object not fixed, were 'Motor Vehicle (In Transport)', 80,824 (67.2% of collisions with an object not fixed) and 'Motor Vehicle (Stopped)', 27,076 (22.5% of collisions with an object not fixed). The third top FHE was 'Ditch' in the 'Collision: Object Fixed' group, with 6,405 collisions (4.3% of all collisions). Combined, these three accounted for 77.4% of all reported collisions.

Collisions with an object not fixed accounted for a smaller percentage of the fatal collisions (62.2%) than the property damage only collisons (83.2%). Collisions with a fixed object accounted for a greater percentage of the fatal collisions (32.4%) than for property damage only (15.3%). The leading FHE in fatal collisions was 'Motor Vehicle (In Transport)' with 458 (41.2%). The second leading FHE in fatal collisions was 'Pedestrian' with 165 (14.8%).