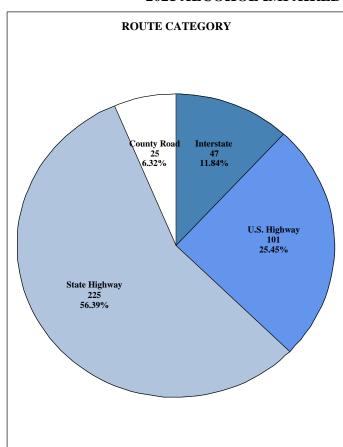

### PRIMARY CONTRIBUTING FACTORS IN SC TRAFFIC COLLISIONS

|                                                                   |              |        | Property        |         |              |           |          |
|-------------------------------------------------------------------|--------------|--------|-----------------|---------|--------------|-----------|----------|
|                                                                   |              |        | Damage          |         | _            | Persons   | Persons  |
| CONTRIBUTING FACTOR                                               | Fatal        | Injury | Only            | Total   |              | Seriously | Other    |
| CONTRIBUTING FACTOR Disregarded Signs/Signals/Etc.                | Collision 40 |        | Collision 4,352 |         | Killed<br>47 | Injured   | Injuries |
| Distracted/Inattention                                            | -            | 2,777  | -               | 7,169   |              |           |          |
|                                                                   | 6            | 1,948  | 6,974           | 8,928   | 6            |           | 2,567    |
| Driving Too Fast for Conditions                                   | 265          | 9,824  | 29,506          | 39,595  | 284          |           |          |
| Exceeded Authorized Speed Limit                                   | 32           | 165    | 174             |         | 35           |           | 213      |
| Failed To Yield Right of Way                                      | 124          | 8,978  |                 | 29,274  | 129          |           |          |
| Ran Off Road                                                      | 28           | 522    | 1,206           | 1,756   | 28           |           |          |
| Fatigued/Asleep                                                   | 1            | 170    |                 |         | 1            | 17        |          |
| Followed Too Closely                                              | 3            |        | 8,069           | 10,020  | 3            |           |          |
| Made an Improper Turn                                             | 5            |        | •               | 3,108   | 5            |           |          |
| Medical Related                                                   | 8            |        |                 | 1,027   | 8            |           |          |
| Aggressive Operation of Vehicle                                   | 36           |        |                 | 1,441   | 40           |           |          |
| Over-Correcting/Over-Steering                                     | 2            |        |                 | 368     | 2            |           |          |
| Swerving To Avoid Object                                          | 0            | 88     | 287             | 375     |              |           |          |
| Wrong Side/Wrong Way                                              | 65           | 820    | 1,349           | 2,234   | 75           | 172       | 1,314    |
| Driver Under Influence                                            | 233          | 2,422  | 2,722           | 5,377   | 267          | 401       | 3,123    |
| Vision Obscured (Within Unit)                                     | 1            | 34     | 175             | 210     | 1            | 3         | 47       |
| Improper Lane Usage/Change                                        | 21           | 1,491  | 11,395          | 12,907  | 21           | 86        | 1,975    |
| On Cell Phone                                                     | 1            | 22     | 68              | 91      | 1            | 0         | 38       |
| Texting                                                           | 0            | 20     | 55              | 75      | 0            | 1         | 27       |
| Other Improper Driver Action                                      | 13           | 924    | 6,116           | 7,053   | 13           | 46        | 1,229    |
| Unknown Driver Factor                                             | 36           | 678    | 3,281           | 3,995   | 38           | 61        | 831      |
| DRIVER SUBTOTALS                                                  | 920          | 34,598 | 100,346         | 135,864 | 1,004        | 2,745     | 48,543   |
| Debris                                                            | 0            | 66     |                 | 753     | 0            | -         | 82       |
| Non-Highway Work                                                  | 0            | 1      | 2               | 3       | 0            | 0         | 1        |
| Obstruction In Roadway                                            | 2            | 55     |                 | 285     | 2            | 5         | 73       |
| Road Surface Condition (i.e. Wet)                                 | 0            | 19     |                 | 81      | 0            |           |          |
| Rut, Holes, Bumps                                                 | 0            | 11     | 43              | 54      |              |           |          |
| Shoulders (None,Low,Soft,High)                                    | 0            | 0      | 3               |         |              |           |          |
| Traffic Control Device (i.e. Missing)                             | 0            | 5      |                 | 19      |              |           |          |
| Work Zone (Constr/Maintenance/Util)                               | 1            | 2      |                 |         |              |           |          |
| Worn, Travel-Polished Surface                                     | 0            | 1      | 2               | 3       |              |           | 0        |
| Other Roadway Factor                                              | 0            | 7      | 55              |         |              |           |          |
| Unknown Roadway Factor                                            | 0            | 12     |                 | 23      |              |           |          |
| ROADWAY SUBTOTALS                                                 | 3            |        |                 | 1,300   | 3            |           |          |
| Non-Motorist Inattentive                                          | 0            | 18     | -               |         |              |           |          |
|                                                                   | 88           |        |                 |         | 90           |           |          |
| Lying &/Or Illegally In Roadway  Non-Motorist Failed To Yield ROW |              |        |                 |         |              |           |          |
|                                                                   | 12           | 60     |                 |         | 12           |           |          |
| Not Visible (Dark Clothing)                                       | 7            | 27     |                 |         | 7            |           |          |
| Non-Motorist Disregarded Signs/Signals/Etc.                       | 2            |        |                 |         |              |           |          |
| Improper Crossing                                                 | 33           | 174    |                 |         | 33           |           | 142      |
| Darting                                                           | 2            |        |                 | 40      |              |           |          |
| Non-Motorist Wrong Side Of Road                                   | 1            | 25     |                 |         |              | 5         |          |
| Other Non-Motorist Factor                                         | 0            | 14     |                 |         | 0            | -         |          |
| Unknown Non-Motorist Factor                                       | 0            | 2      |                 |         |              |           |          |
| Non-Motorist Under Influence                                      | 23           | 13     |                 | 37      | 23           |           |          |
| Other Person Under Influence                                      | 1            | 3      |                 |         |              | 2         |          |
| NON-MOTORIST SUBTOTAL                                             | 169          | 621    | 31              | 821     | 171          | 160       | 507      |

| CONTRIBUTING FACTOR          | Fatal<br>Collision | Injury<br>Collision | Property<br>Damage<br>Only<br>Collision | Total<br>Collision | Persons<br>Killed | Persons<br>Seriously<br>Injured | Persons<br>Other<br>Injuries |
|------------------------------|--------------------|---------------------|-----------------------------------------|--------------------|-------------------|---------------------------------|------------------------------|
| Animal In Road               | 4                  | 596                 | 6,870                                   | 7,470              |                   |                                 | 700                          |
| Glare                        | 0                  | 24                  | 51                                      | 75                 | 0                 | 1                               | 32                           |
| Obstruction                  | 3                  | 28                  | 146                                     | 177                | 3                 | 0                               | 33                           |
| Weather Condition            | 0                  | 23                  | 64                                      | 87                 | 0                 | 0                               | 38                           |
| Other Environmental Factor   | 0                  | 8                   | 50                                      | 58                 | 0                 | 1                               | 9                            |
| Unknown Environmental Factor | 0                  | 2                   | 10                                      | 12                 | 0                 | 0                               | 2                            |
| ENVIRONMENTAL SUBTOTAL       | 7                  | 681                 | 7,191                                   | 7,879              | 7                 | 28                              | 814                          |
| Brakes                       | 0                  | 92                  | 226                                     | 318                | 0                 | 1                               | 137                          |
| Steering                     | 0                  | 31                  | 96                                      | 127                | 0                 | 0                               | 42                           |
| Power Plant                  | 1                  | 7                   | 26                                      | 34                 | 1                 | 1                               | 10                           |
| Tires/Wheels                 | 7                  | 139                 | 599                                     | 745                | 7                 | 16                              | 189                          |
| Lights                       | 1                  | 25                  | 26                                      | 52                 | 1                 | 4                               | 34                           |
| Signals                      | 0                  | 0                   | 2                                       | 2                  | 0                 | 0                               | 0                            |
| Windows/Windshield           | 0                  | 0                   | 2                                       | 2                  | 0                 | 0                               | 0                            |
| Restraint Systems            | 0                  | 1                   | 6                                       | 7                  | 0                 | 0                               | 1                            |
| Truck Coupling               | 1                  | 4                   | 23                                      | 28                 | 1                 | 0                               | 5                            |
| Cargo                        | 0                  | 14                  | 196                                     | 210                | 0                 | 0                               | 21                           |
| Fuel System                  | 0                  | 9                   | 24                                      | 33                 | 0                 | 0                               | 9                            |
| Other Vehicle Defect         | 2                  | 32                  | 133                                     | 167                | 2                 | 3                               | 37                           |
| Unknown Vehicle Defect       | 1                  | 27                  | 107                                     | 135                | 1                 | 0                               | 40                           |
| VEHICLE DEFECT SUBTOTAL      | 13                 | 381                 | 1,466                                   | 1,860              | 13                | 25                              | 525                          |
| TOTALS                       | 1,112              | 36,460              | 110,152                                 | 147,724            | 1,198             | 2,975                           | 50,621                       |