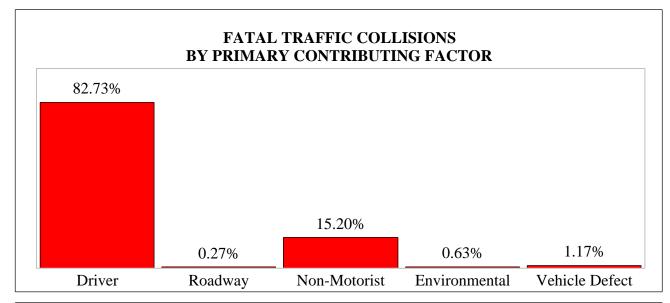

# PRIMARY CONTRIBUTING FACTOR

The primary contributing factor is defined as the primary reason for the traffic collision that serves as the presumptive factor that created the collision situation. This information comes directly from the Uniform Traffic Collision Report Form (TR-310) filled out by the investigating officer. It is important to realize that while the report form has a field for primary contributing factor, it can also report up to four other contributing factors for each traffic collision. Thus, we rely on the investigating officer's judgement as to the primary contributing factor for a traffic collision.

### PRIMARY CONTRIBUTING FACTORS IN SC TRAFFIC COLLISIONS

|                                                                   |              |        | Property        |         |              |           |          |
|-------------------------------------------------------------------|--------------|--------|-----------------|---------|--------------|-----------|----------|
|                                                                   |              |        | Damage          |         | _            | Persons   | Persons  |
| CONTRIBUTING FACTOR                                               | Fatal        | Injury | Only            | Total   |              | Seriously | Other    |
| CONTRIBUTING FACTOR Disregarded Signs/Signals/Etc.                | Collision 40 |        | Collision 4,352 |         | Killed<br>47 | Injured   | Injuries |
| Distracted/Inattention                                            | -            | 2,777  | -               | 7,169   |              |           |          |
|                                                                   | 6            | 1,948  | 6,974           | 8,928   | 6            |           | 2,567    |
| Driving Too Fast for Conditions                                   | 265          | 9,824  | 29,506          | 39,595  | 284          |           |          |
| Exceeded Authorized Speed Limit                                   | 32           | 165    | 174             |         | 35           |           | 213      |
| Failed To Yield Right of Way                                      | 124          | 8,978  |                 | 29,274  | 129          |           |          |
| Ran Off Road                                                      | 28           | 522    | 1,206           | 1,756   | 28           |           |          |
| Fatigued/Asleep                                                   | 1            | 170    |                 |         | 1            | 17        |          |
| Followed Too Closely                                              | 3            |        | 8,069           | 10,020  | 3            |           |          |
| Made an Improper Turn                                             | 5            |        | •               | 3,108   | 5            |           |          |
| Medical Related                                                   | 8            |        |                 | 1,027   | 8            |           |          |
| Aggressive Operation of Vehicle                                   | 36           |        |                 | 1,441   | 40           |           |          |
| Over-Correcting/Over-Steering                                     | 2            |        |                 | 368     | 2            |           |          |
| Swerving To Avoid Object                                          | 0            | 88     | 287             | 375     |              |           |          |
| Wrong Side/Wrong Way                                              | 65           | 820    | 1,349           | 2,234   | 75           | 172       | 1,314    |
| Driver Under Influence                                            | 233          | 2,422  | 2,722           | 5,377   | 267          | 401       | 3,123    |
| Vision Obscured (Within Unit)                                     | 1            | 34     | 175             | 210     | 1            | 3         | 47       |
| Improper Lane Usage/Change                                        | 21           | 1,491  | 11,395          | 12,907  | 21           | 86        | 1,975    |
| On Cell Phone                                                     | 1            | 22     | 68              | 91      | 1            | 0         | 38       |
| Texting                                                           | 0            | 20     | 55              | 75      | 0            | 1         | 27       |
| Other Improper Driver Action                                      | 13           | 924    | 6,116           | 7,053   | 13           | 46        | 1,229    |
| Unknown Driver Factor                                             | 36           | 678    | 3,281           | 3,995   | 38           | 61        | 831      |
| DRIVER SUBTOTALS                                                  | 920          | 34,598 | 100,346         | 135,864 | 1,004        | 2,745     | 48,543   |
| Debris                                                            | 0            | 66     |                 | 753     | 0            | -         | 82       |
| Non-Highway Work                                                  | 0            | 1      | 2               | 3       | 0            | 0         | 1        |
| Obstruction In Roadway                                            | 2            | 55     |                 | 285     | 2            | 5         | 73       |
| Road Surface Condition (i.e. Wet)                                 | 0            | 19     |                 | 81      | 0            |           |          |
| Rut, Holes, Bumps                                                 | 0            | 11     | 43              | 54      |              |           |          |
| Shoulders (None,Low,Soft,High)                                    | 0            | 0      | 3               |         |              |           |          |
| Traffic Control Device (i.e. Missing)                             | 0            | 5      |                 | 19      |              |           |          |
| Work Zone (Constr/Maintenance/Util)                               | 1            | 2      |                 |         |              |           |          |
| Worn, Travel-Polished Surface                                     | 0            | 1      | 2               | 3       |              |           | 0        |
| Other Roadway Factor                                              | 0            | 7      | 55              |         |              |           |          |
| Unknown Roadway Factor                                            | 0            | 12     |                 | 23      |              |           |          |
| ROADWAY SUBTOTALS                                                 | 3            |        |                 | 1,300   | 3            |           |          |
| Non-Motorist Inattentive                                          | 0            | 18     | -               |         |              |           |          |
|                                                                   | 88           |        |                 |         | 90           |           |          |
| Lying &/Or Illegally In Roadway  Non-Motorist Failed To Yield ROW |              |        |                 |         |              |           |          |
|                                                                   | 12           | 60     |                 |         | 12           |           |          |
| Not Visible (Dark Clothing)                                       | 7            | 27     |                 |         | 7            |           |          |
| Non-Motorist Disregarded Signs/Signals/Etc.                       | 2            |        |                 |         |              |           |          |
| Improper Crossing                                                 | 33           | 174    |                 |         | 33           |           | 142      |
| Darting                                                           | 2            |        |                 | 40      |              |           |          |
| Non-Motorist Wrong Side Of Road                                   | 1            | 25     |                 |         |              | 5         |          |
| Other Non-Motorist Factor                                         | 0            | 14     |                 |         | 0            | -         |          |
| Unknown Non-Motorist Factor                                       | 0            | 2      |                 |         |              |           |          |
| Non-Motorist Under Influence                                      | 23           | 13     |                 | 37      | 23           |           |          |
| Other Person Under Influence                                      | 1            | 3      |                 |         |              | 2         |          |
| NON-MOTORIST SUBTOTAL                                             | 169          | 621    | 31              | 821     | 171          | 160       | 507      |

| CONTRIBUTING FACTOR          | Fatal<br>Collision | Injury<br>Collision | Property<br>Damage<br>Only<br>Collision | Total<br>Collision | Persons<br>Killed | Persons<br>Seriously<br>Injured | Persons<br>Other<br>Injuries |
|------------------------------|--------------------|---------------------|-----------------------------------------|--------------------|-------------------|---------------------------------|------------------------------|
| Animal In Road               | 4                  | 596                 | 6,870                                   | 7,470              |                   |                                 | 700                          |
| Glare                        | 0                  | 24                  | 51                                      | 75                 | 0                 | 1                               | 32                           |
| Obstruction                  | 3                  | 28                  | 146                                     | 177                | 3                 | 0                               | 33                           |
| Weather Condition            | 0                  | 23                  | 64                                      | 87                 | 0                 | 0                               | 38                           |
| Other Environmental Factor   | 0                  | 8                   | 50                                      | 58                 | 0                 | 1                               | 9                            |
| Unknown Environmental Factor | 0                  | 2                   | 10                                      | 12                 | 0                 | 0                               | 2                            |
| ENVIRONMENTAL SUBTOTAL       | 7                  | 681                 | 7,191                                   | 7,879              | 7                 | 28                              | 814                          |
| Brakes                       | 0                  | 92                  | 226                                     | 318                | 0                 | 1                               | 137                          |
| Steering                     | 0                  | 31                  | 96                                      | 127                | 0                 | 0                               | 42                           |
| Power Plant                  | 1                  | 7                   | 26                                      | 34                 | 1                 | 1                               | 10                           |
| Tires/Wheels                 | 7                  | 139                 | 599                                     | 745                | 7                 | 16                              | 189                          |
| Lights                       | 1                  | 25                  | 26                                      | 52                 | 1                 | 4                               | 34                           |
| Signals                      | 0                  | 0                   | 2                                       | 2                  | 0                 | 0                               | 0                            |
| Windows/Windshield           | 0                  | 0                   | 2                                       | 2                  | 0                 | 0                               | 0                            |
| Restraint Systems            | 0                  | 1                   | 6                                       | 7                  | 0                 | 0                               | 1                            |
| Truck Coupling               | 1                  | 4                   | 23                                      | 28                 | 1                 | 0                               | 5                            |
| Cargo                        | 0                  | 14                  | 196                                     | 210                | 0                 | 0                               | 21                           |
| Fuel System                  | 0                  | 9                   | 24                                      | 33                 | 0                 | 0                               | 9                            |
| Other Vehicle Defect         | 2                  | 32                  | 133                                     | 167                | 2                 | 3                               | 37                           |
| Unknown Vehicle Defect       | 1                  | 27                  | 107                                     | 135                | 1                 | 0                               | 40                           |
| VEHICLE DEFECT SUBTOTAL      | 13                 | 381                 | 1,466                                   | 1,860              | 13                | 25                              | 525                          |
| TOTALS                       | 1,112              | 36,460              | 110,152                                 | 147,724            | 1,198             | 2,975                           | 50,621                       |