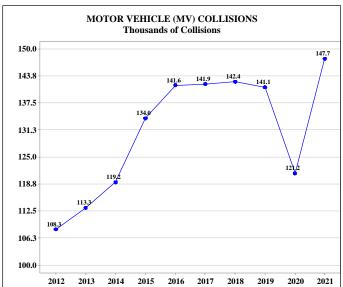

### SOUTH CAROLINA TRAFFIC COLLISON QUICK FACTS 2021

| Collision Statistics            | 2017    | 2018    | 2019    | 2020    | 2021    | Percent Change<br>2020 - 2021 |
|---------------------------------|---------|---------|---------|---------|---------|-------------------------------|
| Fatal Collisions                | 925     | 969     | 927     | 964     | 1,112   | 15.4%                         |
| Serious Injury Collisions       | 2,373   | 2,174   | 2,629   | 2,196   | 2,392   | 8.9%                          |
| Other Injury Collisions         | 37,093  | 35,964  | 35,903  | 30,673  | 34,068  | 11.1%                         |
| Property Damage Only Collisions | 101,483 | 103,299 | 101,637 | 87,402  | 110,152 | 26.0%                         |
| Total Collisions                | 141,874 | 142,406 | 141,096 | 121,235 | 147,724 | 21.8%                         |
| Persons Killed                  | 989     | 1,036   | 1,006   | 1,066   | 1,198   | 12.4%                         |
| Persons Seriously Injured       | 2,851   | 2,642   | 3,237   | 2,607   | 2,975   | 14.1%                         |
| Persons Other Injuries          | 57,715  | 55,411  | 55,173  | 45,378  | 50,621  | 11.6%                         |

# TRAFFIC COLLISIONS, FATALITIES, NON-FATAL INJURIES, MILEAGE DEATH RATE (MDR), & VEHICLE MILES OF TRAVEL (VMT) 1982 - 2021

| Year    | Collisions | Fatalities | Non-Fatal<br>Injuries | Mileage Death<br>Rate* | Vehicle Miles of<br>Travel** |
|---------|------------|------------|-----------------------|------------------------|------------------------------|
| 1982    | 88,798     | 730        | 23,019                | 3                      | 24,222                       |
| 1983    | 92,277     | 845        | 23,458                | 3.4                    | 24,978                       |
| 1984    | 102,617    | 915        | 28,135                | 3.5                    | 25,900                       |
| 1985    | 111,077    | 949        | 32,388                | 3.6                    | 26,679                       |
| 1986    | 116,573    | 1,059      | 34,689                | 3.7                    | 28,247                       |
| 1987    | 119,344    | 1,087      | 37,287                | 3.6                    | 30,227                       |
| 1988*** | 117,723    | 1,033      | 50,713                | 3.3                    | 31,672                       |
| 1989    | 123,252    | 996        | 49,905                | 3                      | 32,781                       |
| 1990    | 118,989    | 983        | 48,337                | 2.9                    | 34,377                       |
| 1991    | 110,780    | 890        | 47,472                | 2.6                    | 34,452                       |
| 1992    | 110,058    | 807        | 47,820                | 2.3                    | 34,953                       |
| 1993    | 112,983    | 845        | 50,348                | 2.3                    | 36,126                       |
| 1994    | 120,947    | 847        | 56,868                | 2.3                    | 37,238                       |
| 1995    | 125,694    | 882        | 56,008                | 2.3                    | 38,723                       |
| 1996@   | 121,791    | 930        | 57,387                | 2.3                    | 39,646                       |
| 1997    | 102,226    | 903        | 58,057                | 2.2                    | 40,590                       |
| 1998    | 99,817     | 1,001      | 56,801                | 2.3                    | 42,912                       |
| 1999    | 104,484    | 1,064      | 55,322                | 2.4                    | 44,287                       |
| 2000    | 104,203    | 1,063      | 53,721                | 2.4                    | 45,083                       |
| 2001    | 100,165    | 1,060      | 52,350                | 2.3                    | 45,992                       |
| 2002    | 108,280    | 1,053      | 52,095                | 2.2                    | 47,074                       |
| 2003    | 108,886    | 969        | 51,267                | 2                      | 47,816                       |
| 2004    | 110,029    | 1,046      | 51,226                | 2.1                    | 48,737                       |
| 2005    | 111,983    | 1,093      | 49,841                | 2.2                    | 49,196                       |
| 2006    | 112,949    | 1,044      | 50,144                | 2.1                    | 49,801                       |
| 2007    | 112,067    | 1,077      | 49,262                | 2.1                    | 50,580                       |
| 2008    | 107,252    | 921        | 46,925                | 1.9                    | 49,056                       |
| 2009    | 106,864    | 894        | 48,303                | 1.8                    | 48,598                       |
| 2010    | 107,673    | 809        | 48,707                | 1.65                   | 49,124                       |
| 2011    | 101,842    | 828        | 46,057                | 1.7                    | 48,732                       |
| 2012    | 108,261    | 863        | 50,064                | 1.76                   | 48,902                       |
| 2013    | 113,260    | 767        | 50,938                | 1.57                   | 48,987                       |
| 2014    | 119,173    | 823        | 53,029                | 1.65                   | 49,950                       |
| 2015    | 133,961    | 979        | 58,604                | 1.89                   | 51,723                       |
| 2016    | 141,599    | 1,020      | 61,899                | 1.87                   | 54,404                       |
| 2017    | 141,874    | 989        | 60,566                | 1.78                   | 55,496                       |
| 2018    | 142,406    | 1,036      | 58,053                | 1.82                   | 56,836                       |
| 2019    | 141,096    | 1,006      | 58,410                | 1.74                   | 57,936                       |
| 2020    | 121,235    | 1,066      | 47,985                | 1.98                   | 53,824                       |
| 2021    | 147,724    | 1,198      | 53,596                | 2.08                   | 57,492                       |