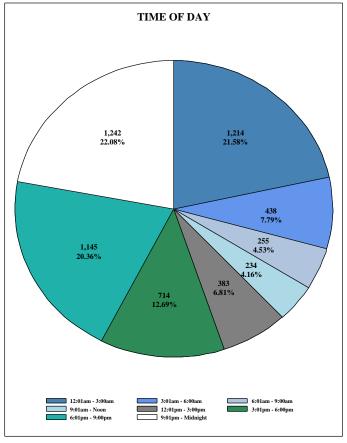

332      | 413   | 1,655        |
| Saluda                 | 29    | 23      | 17         | 22       | 22    | 113          |
| Spartanburg            | 395   | 317     | 331        | 319      | 330   | 1,692        |
| Sumter                 | 113   | 112     | 95         | 130      | 128   | 578          |
| Union                  | 28    | 45      | 34         | 29       | 28    | 164          |
| Williamsburg           | 47    | 46      | 44         | 57       | 46    | 240          |
| York                   | 234   | 272     | 255        | 292      | 258   | 1,311        |
| TOTAL                  | 5,537 | 5,230   | 5,240      | 5,362    | 5,625 | 26,994       |

<sup>\*</sup>Source - South Carolina Traffic Collision Statistical Database.

### 2021 NON-FATAL DUI COLLISIONS\*









<sup>\*</sup>Source - South Carolina Traffic Collision Master File

# PART V - COMMERCIAL MOTOR VEHICLES

A Commerical Motor Vehicle (CMV) is any motor vehicle used for the transportation of goods, property, or people in either interstate or intrastate commerce. CMVs play a critical role in the economy by transporting billions of tons of goods each year across the nation. Numerous decisions are required of drivers in the operation of a commercial motor vehicle.

The following are some notable characteristics of CMVs in South Carolina in 2021:

- \* CMVs involved in fatal traffic collisions:
  - ~ 142
  - ~ 12.8% out of total fatal traffic collisions
- \* CMVs involved in traffic collisions:
  - ~ 3.187
  - ~ 2.2% out of total traffic collisions
- \* Fatal traffic collisions between CMV a