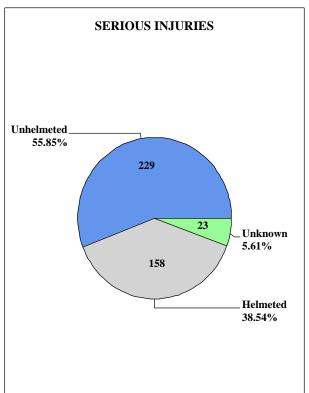

| 118                 | 125                | 1,534                            | 1,849              | 389                              | 114,296                     |
| 2020  | 1,851               | 110                 | 116                | 1,358                            | 1,568              | 383                              | 115,092                     |
| 2021  | 2,146               | 160                 | 166                | 1,547                            | 1,820              | 439                              | 118,963                     |

<sup>\*</sup>Includes all fatalities (not just motorcyclists) in motorcycle involved traffic collisions. #2004-Registrations include 2-wheel and 3-wheel motorcycles.





#### 2021 MOTORCYCLIST HELMET USAGE BY INJURY SEVERITY









## Traffic Collisions Involving an Other Motorbike

|                                                                                                                                                                         | Fatal                                                            | Injury                                                          | PDO*                                         | Total                                                            | Persons                                                 | Seriously                                                  | Other                                                               |
|-------------------------------------------------------------------------------------------------------------------------------------