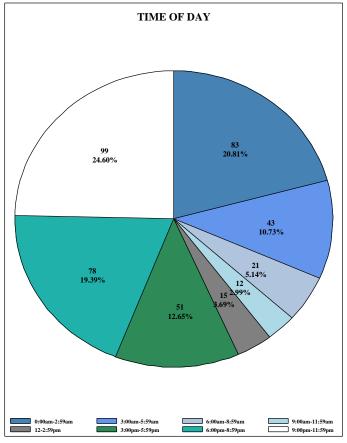

| 10.1%            | 1,114                      | 778                     | 69.8%            | 2,350                | 903                     | 38.4%            |
| 2021 | SC     | 920                           | 66                      | 7.2%             | 806                        | 590                     | 73.2%            | 1,726                | 656                     | 38.0%            |
| 2021 | US     | 33,637                        | 6,941                   | 20.6%            | 27,267                     | 16,114                  | 59.1%            | 60,904               | 23,055                  | 37.9%            |

<sup>\*</sup>Source - NHTSA. Based on the IMPUTED BAC of all Involved Drivers with Unknown BAC's

### 2021 ALCOHOL IMPAIRED (.08+) DRIVING FATALITIES\*









\*Source - NHTSA. Based on the IMPUTED BAC of all Involved Drivers with Unknown BAC's

### NON-FATAL COLLISIONS INVOLVING DUI (ALCOHOL AND/OR DRUGS)\*

|                        |       | NON-FAT | TAL DUI CO | LLISIONS |       |              |
|------------------------|-------|---------|------------|----------|-------|--------------|
| County                 | 2017  | 2018    | 2019       | 2020     | 2021  | County Total |
| Abbeville              | 38    | 32      | 26         | 30       | 21    | 147          |
| Aiken                  | 204   | 179     | 195        | 169      | 189   | 936          |
| Allendale              | 7     | 10      | 8          | 5        | 4     | 34           |
| Anderson               | 243   | 189     | 191        | 198      | 210   | 1,031        |
|