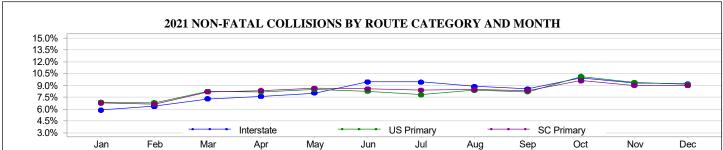

| 3,373               | 25                | 92                              | 1,150                        |
| November    | 27                 | 40                             | 677                          | 2,384             | 3,128               | 28                | 49                              | 1,057                        |
| December    | 25                 | 49                             | 732                          | 2,239             | 3,045               | 27                | 61                              | 1,113                        |
| TOTALS      | 292                | 591                            | 8,108                        | 24,304            | 33,295              | 316               | 742                             | 12,259                       |





| 2021                            | TRAFFIC C          | COLLISION                      | S BY FIRST                   | T HARMFU          | L EVENT L           | OCATION           |                                 |                              |
|---------------------------------|--------------------|--------------------------------|------------------------------|-------------------|---------------------|-------------------|---------------------------------|------------------------------|
| First Harmful Event<br>Location | Fatal<br>Collision | Serious<br>Injury<br>Collision | Other<br>Injury<br>Collision | PDO*<br>Collision | Total<br>Collisions | Persons<br>Killed | Persons<br>Seriously<br>Injured | Persons<br>Other<br>Injuries |
| Gore                            | 1