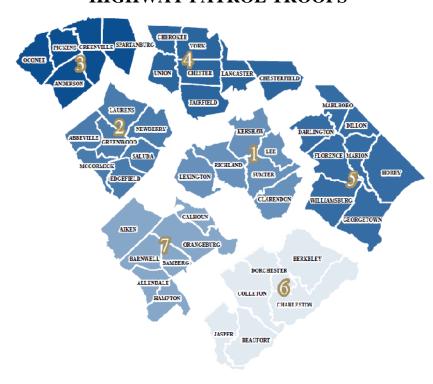

| 111                             | 1,764                        |
| City/County Police/Other**    | 191                | 955                            | 13,996                       | 42,981            | 58,123              | 207               | 1,152                           | 20,932                       |
| TOTALS                        | 1,112              | 2,392                          | 34,068                       | 110,152           | 147,724             | 1,198             | 2,975                           | 50,621                       |

<sup>\*</sup>Property Damage Only

<sup>\*\*</sup>Includes Federal or Military Police, Public Utility/Service Commissions, Other Police Agencies, Non-Law Enforcement Agencies, and Agencies Not Stated





## **HIGHWAY PATROL TROOPS**



### 2021 South Carolina Traffic Collisions per 100,000,000 VMT\*



### 2021 South Carolina Traffic Fatalities per 100,000,000 VMT\*



\*VMT: Vehicle Miles Traveled

| 2021 COLLISIONS BY ROUTE CATEGORY |                    |                                |                              |                   |                     |                   |                                 |                              |  |
|-----------------------------------|--------------------|--------------------------------|------------------------------|-------------------|---------------------|-------------------|---------------------------------|------------------------------|--|
| Route<br>Category                 | Fatal<br>Collision | Serious<br>Injury<br>Collision | Other<br>Injury<br>Collision | PD