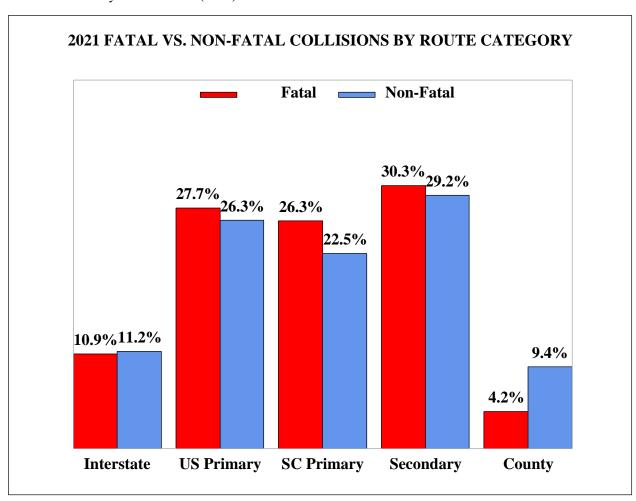

# FIRST HARMFUL EVENT

The first harmful event (FHE) in a traffic collision is defined as the first occurence of injury or property damage in a collision. In 2021, the FHE in 120,258 (81.4%) of the 147,724 reported traffic collisions involved some type of collision between a motor vehicle in transport and an object not fixed. The top two first harmful events, both involving a collision with an object not fixed, were 'Motor Vehicle (In Transport)', 80,824 (67.2% of collisions with an object not fixed) and 'Motor Vehicle (Stopped)', 27,076 (22.5% of collisions with an object not fixed). The third top FHE was 'Ditch' in the 'Collision: Object Fixed' group, with 6,405 collisions (4.3% of all collisions). Combined, these three accounted for 77.4% of all reported collisions.

Collisions with an object not fixed accounted for a smaller percentage of the fatal collisions (62.2%) than the property damage only collisons (83.2%). Collisions with a fixed object accounted for a greater percentage of the fatal collisions (32.4%) than for property damage only (15.3%). The leading FHE in fatal collisions was 'Motor Vehicle (In Transport)' with 458 (41.2%). The second leading FHE in fatal collisions was 'Pedestrian' with 165 (14.8%).