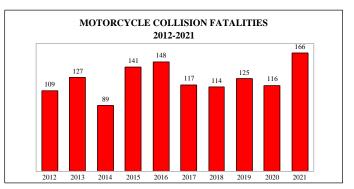

| Fatalities From Collisions Involving*: | 2017 | 2018 | 2019 | 2020 | 2021 | Percent Change<br>2020 - 2021 |
|----------------------------------------|------|------|------|------|------|-------------------------------|
| Automobile                             | 524  | 553  | 496  | 582  | 645  | 10.8%                         |
| Pickup Truck                           | 236  | 268  | 250  | 271  | 295  | 8.9%                          |
| Truck Tractor                          | 65   | 87   | 82   | 86   | 99   | 15.1%                         |
| Other Truck                            | 25   | 24   | 31   | 39   | 44   | 12.8%                         |
| Full Size Van                          | 19   | 20   | 31   | 20   | 34   | 70.0%                         |
| Mini Van                               | 42   | 46   | 50   | 38   | 40   | 5.3%                          |
| SUV                                    | 285  | 299  | 313  | 305  | 361  | 18.4%                         |
| Motorcycle                             | 117  | 114  | 125  | 116  | 166  | 43.1%                         |
| Other Motorbike                        | 29   | 30   | 33   | 22   | 27   | 22.7%                         |
| Pedalcycle                             | 18   | 22   | 27   | 16   | 23   | 43.8%                         |
| Animal Drawn Vehicle                   | 0    | 0    | 0    | 0    | 0    | 0.0%                          |
| Animal - Ridden                        | 0    | 0    | 0    | 0    | 0    | 0.0%                          |
| Pedestrian                             | 160  | 170  | 168  | 191  | 194  | 1.6%                          |
| Train                                  | 4    | 2    | 1    | 0    | 0    | 0.0%                          |
| School Bus                             | 2    | 0    | 2    | 1    | 0    | -100.0%                       |
| Passenger Bus                          | 5    | 3    | 3    | 1    | 5    | 400.0%                        |
| Other                                  | 15   | 9    | 11   | 11   | 17   | 54.5%                         |
| Unknown (Hit & Run Only)               | 14   | 11   | 8    | 11   | 13   | 18.2%                         |