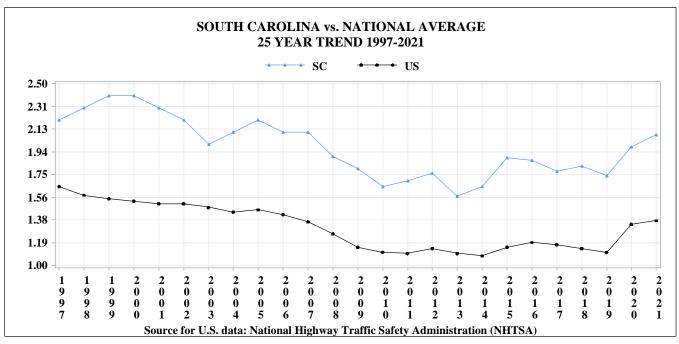

# MILEAGE DEATH RATE (MDR) Deaths per 100 Million Vehicle Miles Traveled

Mileage Death Rate (MDR) is a calculation based on the miles traveled by vehicles within a state or US and the number of deaths in the state or US. The rate is used to help make comparisons between the states since each state is different in size, population, etc. Direct comparisons based solely on fatalities can be misleading without other data and their statistics.

MDR changes are affected by the changes in fatalities and Vehicle Miles Traveled (VMT). MDR goes up as fatalities increase and down as VMT increases. A larger increase in VMT than fatalities will reduce the MDR.