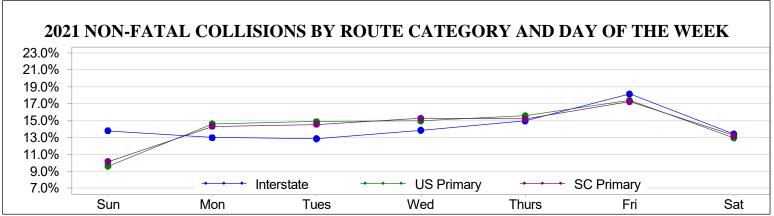

| 5,185               | 43                | 100                             | 1,801                        |
| Friday      | 40                 | 89                             | 1,398                        | 4,248             | 5,775               | 45                | 114                             | 2,104                        |
| Saturday    | 64                 | 111                            | 1,101                        | 3,068             | 4,344               | 70                | 152                             | 1,790                        |
| TOTALS      | 292                | 591                            | 8,108                        | 24,304            | 33,295              | 316               | 742                             | 12,259                       |





|             |                    | 2021 US PR                     | IMARY CO                     | LLISIONS          | BY MONTH            | I                 |                                 |                              |
|-------------|--------------------|--------------------------------|------------------------------|-------------------|---------------------|-------------------|---------------------------------|------------------------------|
| Day of Week | Fatal<br>Collision | Serious<br>Injury<br>Collision | Other<br>Injury<br>Collision | PDO*<br>Collision | Total<br>Collisions | Persons<br>Killed | Persons<br>Seriously<br>Injured | Persons<br>Other<br>Injuries |
| January     | 16                 | 42                             | 693                          | 1,873