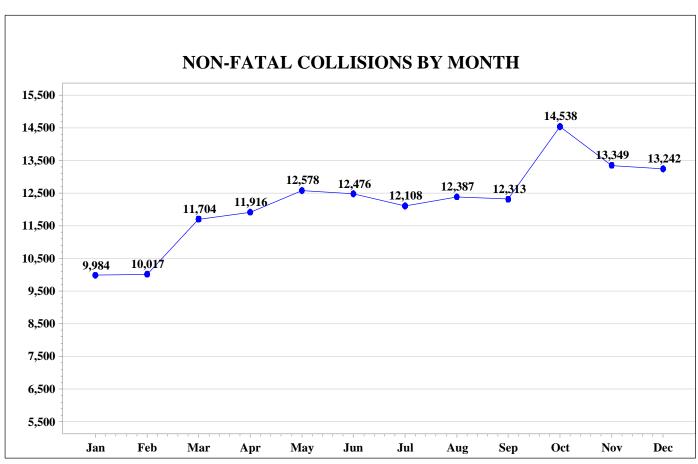

The following are some notable characteristics of traffic collisions for 2021:

- \* Traffic fatalities increased from 1,066 in 2020 to 1,198
  - ~ Pedestrian fatalities increased from 187 in 2020 to 194
  - ~ Bicyclist fatalities increased from 16 in 2020 to 23
- \* 785 traffic fatalities with access to seatbelts
  - ~ 392 of 785 were not wearing seatbelts (49.9%)
- \* Mileage death rate (MDR) increased from 1.98 in 2020 to 2.08
- \* Traffic collision injuries increased from 47,985 in 2020 to 53,596

### SOUTH CAROLINA TRAFFIC COLLISON QUICK FACTS 2021

| Collision Statistics            | 2017    | 2018    | 2019    | 2020    | 2021    | Percent Change<br>2020 - 2021 |
|---------------------------------|---------|---------|---------|---------|---------|-------------------------------|
| Fatal Collisions                | 925     | 969     | 927     | 964     | 1,112   | 15.4%                         |
| Serious Injury Collisions       | 2,373   | 2,174   | 2,629   | 2,196   | 2,392   | 8.9%                          |
| Other Injury Collisions         | 37,093  | 35,964  | 35,903  | 30,673  | 34,068  | 11.1%                         |
| Property Damage Only Collisions | 101,483 | 103,299 | 101,637 | 87,402  | 110,152 | 26.0%                         |
| Total Collisions                | 141,874 | 142,406 | 141,096 | 121,235 | 147,724 | 21.8%                         |
| Persons Killed                  | 989     | 1,036   | 1,006   | 1,066   | 1,198   | 12.4%                         |
| Persons Seriously Injured       | 2,851   | 2,642   | 3,237   | 2,607   | 2,975   | 14.1%                         |
| Persons Other Injuries          | 57,715  | 55,411  | 55,173  | 45,378  | 50,621  | 11.6%                         |