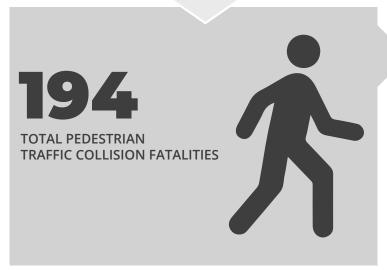

The following are some notable characteristics of traffic collisions for 2021:

- \* Traffic fatalities increased from 1,066 in 2020 to 1,198
  - ~ Pedestrian fatalities increased from 187 in 2020 to 194
  - ~ Bicyclist fatalities increased from 16 in 2020 to 23
- \* 785 traffic fatalities with access to seatbelts
  - ~ 392 of 785 were not wearing seatbelts (49.9%)
- \* Mileage death rate (MDR) increased from 1.98 in 2020 to 2.08
- \* Traffic collision injuries increased from 47,985 in 2020 to 53,596

| Fatalities From Collisions Involving*: | 2017 | 2018 | 2019 | 2020 | 2021 | Percent Change<br>2020 - 2021 |
|----------------------------------------|------|------|------|------|------|-------------------------------|
| Automobile                             | 524  | 553  | 496  | 582  | 645  | 10.8%                         |
| Pickup Truck                           | 236  | 268  | 250  | 271  | 295  | 8.9%                          |
| Truck Tractor                          | 65   | 87   | 82   | 86   | 99   | 15.1%                         |
| Other Truck                            | 25   | 24   | 31   | 39   | 44   | 12.8%                         |
| Full Size Van                          | 19   | 20   | 31   | 20   | 34   | 70.0%                         |
| Mini Van                               | 42   | 46   | 50   | 38   | 40   | 5.3%                          |
| SUV                                    | 285  | 299  | 313  | 305  | 361  | 18.4%                         |
| Motorcycle                             | 117  | 114  | 125  | 116  | 166  | 43.1%                         |
| Other Motorbike                        | 29   | 30   | 33   | 22   | 27   | 22.7%                         |
| Pedalcycle                             | 18   | 22   | 27   | 16   | 23   | 43.8%                         |
| Animal Drawn Vehicle                   | 0    | 0    | 0    | 0    | 0    | 0.0%                          |
| Animal - Ridden                        | 0    | 0    | 0    | 0    | 0    | 0.0%                          |
| Pedestrian                             | 160  | 170  | 168  | 191  | 194  | 1.6%                          |
| Train                                  | 4    | 2    | 1    | 0    | 0    | 0.0%                          |
| School Bus                             | 2    | 0    | 2    | 1    | 0    | -100.0%                       |
| Passenger Bus                          | 5    | 3    | 3    | 1    | 5    | 400.0%                        |
| Other                                  | 15   | 9    | 11   | 11   | 17   | 54.5%                         |
| Unknown (Hit & Run Only)               | 14   | 11   | 8    | 11   | 13   | 18.2%                         |