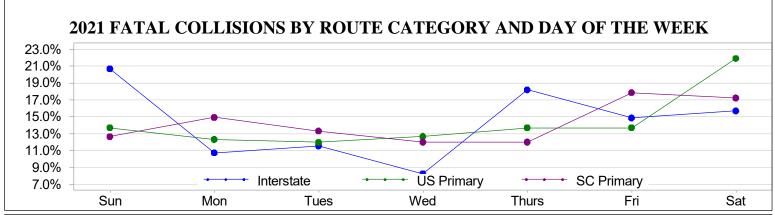

| 5,185               | 43                | 100                             | 1,801                        |
| Friday      | 40                 | 89                             | 1,398                        | 4,248             | 5,775               | 45                | 114                             | 2,104                        |
| Saturday    | 64                 | 111                            | 1,101                        | 3,068             | 4,344               | 70                | 152                             | 1,790                        |
| TOTALS      | 292                | 591                            | 8,108                        | 24,304            | 33,295              | 316               | 742                             | 12,259                       |





|             |                    | 2021 US PR                     | IMARY CO                     | LLISIONS          | BY MONTH            | I                 |                                 |                              |
|-------------|--------------------|--------------------------------|------------------------------|-------------------|---------------------|-------------------|---------------------------------|------------------------------|
| Day of Week | Fatal<br>Collision | Serious<br>Injury<br>Collision | Other<br>Injury<br>Collision | PDO*<br>Collision | Total<br>Collisions | Persons<br>Killed | Persons<br>Seriously<br>Injured | Persons<br>Other<br>Injuries |
| January     | 16                 | 42                             | 693                          | 1,873