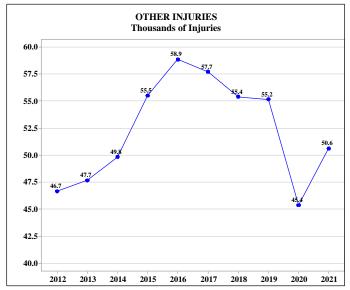

The following are some notable characteristics of traffic collisions for 2021:

- \* Traffic fatalities increased from 1,066 in 2020 to 1,198
  - ~ Pedestrian fatalities increased from 187 in 2020 to 194
  - ~ Bicyclist fatalities increased from 16 in 2020 to 23
- \* 785 traffic fatalities with access to seatbelts
  - ~ 392 of 785 were not wearing seatbelts (49.9%)
- \* Mileage death rate (MDR) increased from 1.98 in 2020 to 2.08
- \* Traffic collision injuries increased from 47,985 in 2020 to 53,596

### SOUTH CAROLINA TRAFFIC COLLISON QUICK FACTS 2021

| Collision Statistics            | 2017    | 2018    | 2019    | 2020    | 2021    | Percent Change<br>2020 - 2021 |
|---------------------------------|---------|---------|---------|---------|---------|-------------------------------|
| Fatal Collisions                | 925     | 969     | 927     | 964     | 1,112   | 15.4%                         |
| Serious Injury Collisions       | 2,373   | 2,174   | 2,629   | 2,196   | 2,392   | 8.9%                          |
| Other Injury Collisions         | 37,093  | 35,964  | 35,903  | 30,673  | 34,068  | 11.1%                         |
| Property Damage Only Collisions | 101,483 | 103,299 | 101,637 | 87,402  | 110,152 | 26.0%                         |
| Total Collisions                | 141,874 | 142,406 | 141,096 | 121,235 | 147,724 | 21.8%                         |
| Persons Killed                  | 989     | 1,036   | 1,006   | 1,066   | 1,198   | 12.4%                         |
| Persons Seriously Injured       | 2,851   | 2,642   | 3,237   | 2,607   | 2,975   | 14.1%                         |
| Persons Other Injuries          | 57,715  | 55,411  | 55,173  | 45,378  | 50,621  | 11.6%                         |