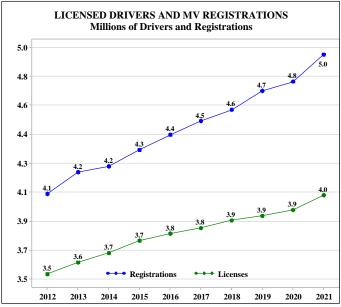

| Other Statistics                  | 2017      | 2018      | 2019      | 2020      | 2021      | Percent Change<br>2020 - 2021 |
|-----------------------------------|-----------|-----------|-----------|-----------|-----------|-------------------------------|
| Economic Loss (billions)          | \$4.65    | \$4.76    | \$4.89    | \$4.53    | \$5.20    | 14.8%                         |
| Vehicle Miles Traveled (billions) | 55.50     | 56.84     | 57.94     | 53.82     | 57.49     | 6.8%                          |
| Roadway Miles                     | 77,364    | 77,992    | 79,234    | 79,190    | 79,190    | 0.0%                          |
| Motor Vehicle Registrations       | 4,523,372 | 4,594,959 | 4,717,845 | 4,777,157 | 4,953,452 | 3.7%                          |
| Licensed Drivers                  | 3,829,739 | 3,879,956 | 3,909,045 | 3,946,831 | 4,043,200 | 2.4%                          |
| Mileage Injury Rate**             | 109.14    | 102.14    | 100.82    | 89.15     | 93.22     | 4.6%                          |
| Mileage Death Rate***             | 1.78      | 1.82      | 1.74      | 1.98      | 2.08      | 5.2%                          |
| Registration Fatality Rate@       | 218.64    | 225.46    | 213.23    | 223.15    | 241.85    | 8.4%                          |