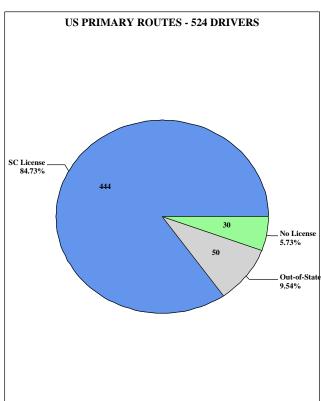

| Wyoming        | 22                      | 0.06%                                 |
| Mississippi          | 162                     | 0.43%                                 | Other/Unknown  | 5,335                   | 14.15%                                |
| Missouri             | 133                     | 0.35%                                 | TOTAL          | 37,704                  | 100.0%                                |

## SOUTH CAROLINA DRIVERS TOTALED 216,276

\*Figures represent drivers of any motor vehicle requiring a valid driver's license. There were 17,952 drivers who did not present a valid driver's license at the time of the collision.



\_\_\_\_ 0%-0.49% 10%-29% 5%-9.9%

# DRIVERS INVOLVED IN FATAL COLLISIONS BY ROUTE CATEGORY AND LICENSE STATE









Note: There were 58 drivers involved in fatal collisions on county routes in 2021 and 11 on a ramp.

# TIME

Both time of day and day of year are important factors when examining the frequency of traffic collisions. For example, the concentration of traffic is heavier at the end of a work day or during a holiday travel period. Furthermore, driver attitudes, driver vision, and driver behavior are influenced by time factors such as weather, time of day, and time of year. On the following pages, statistics are presented regarding time.

The following are some notable characteristics of time in South Carolina for 2021:

- \* Months with the most fatal collisions:
  - ~ August (112)
  - ~ November (101)
  - ~ April (100)
- \* Traffic Fatalities:
  - ~ Weekend
    - \* Friday, Saturday, an