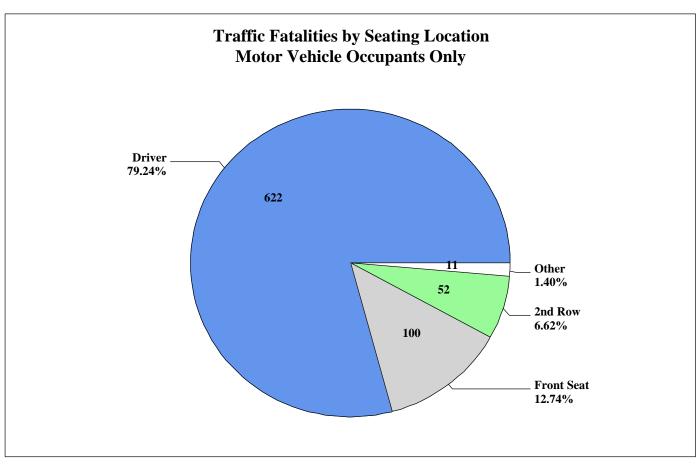

| 19                          | 5            | 11,893               |
| Other             | 3,284                                                         | 395                | 82                        | 15                          | 2            | 3,778                |
| Unknown           | 225                                                           | 31                 | 8                         | 1                           | 1            | 266                  |
| TOTALS            | 14,262                                                        | 1,658              | 263                       | 48                          | 15           | 16,246               |

<sup>\*</sup>Includes occupants seated inside the passenger compartment of automobiles, trucks, and vans only.







### PART IV - DRIVING UNDER THE INFLUENCE

Alcohol and/or drug related traffic collisions are of special interest to the state of South Carolina. On the following pages, collision statistics are presented based on contributing factors as determined by the investigating officers.

The data presented in this section come from two different sources for fatal and non-fatal collisions:

#### 1) Fatal Collision Data:

The National Highway Traffic Safety Administration (NHTSA) uses a method called 'multiple imputation' when blood alcohol concentration (BAC) values are not available for drivers involved in fatal collisions. This method uses various aspects of a fatal collision to estimate alcohol involvement\BAC levels. NHTSA`s data does not include driving under the influence of drugs.

####