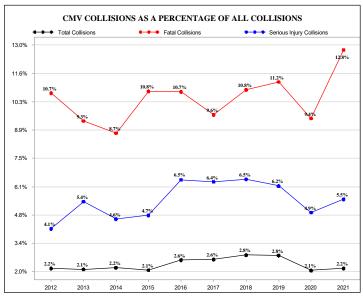

| 74                           |
| Multiple Types                    | 3                  | 4                              | 22                           | 15                | 44                  | 4                 | 5                               | 39                           |
| Unknown                           | 8                  | 11                             | 236                          | 305               | 560                 | 8                 | 14                              | 364                          |
| Totals                            | 142                | 132                            | 1,428                        | 1,485             | 3,187               | 164               | 172                             | 2,193                        |





| CMV D        | RIVERS IN             | CMV TRAF                          | FIC COLLI                       | SIONS                | NON-CM       | V DRIVERS             | IN CMV TR                         | AFFIC COL                       | LISIONS                     |
|--------------|-----------------------|-----------------------------------|---------------------------------|----------------------|--------------|-----------------------|-----------------------------------|---------------------------------|-----------------------------|
| Age<br>Group | In Fatal<br>Collision | In Serious<br>Injury<br>Collision | In Other<br>Injury<br>Collision | Total CMV<br>Drivers | Age<br>Group | In Fatal<br>Collision | In Serious<br>Injury<br>Collision | In Other<br>Injury<br>Collision | Total<b