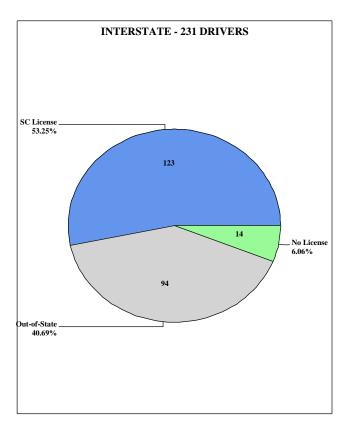

| Wyoming        | 22                      | 0.06%                                 |
| Mississippi          | 162                     | 0.43%                                 | Other/Unknown  | 5,335                   | 14.15%                                |
| Missouri             | 133                     | 0.35%                                 | TOTAL          | 37,704                  | 100.0%                                |

## SOUTH CAROLINA DRIVERS TOTALED 216,276

\*Figures represent drivers of any motor vehicle requiring a valid driver's license. There were 17,952 drivers who did not present a valid driver's license at the time of the collision.



\_\_\_\_ 0%-0.49% 10%-29% 5%-9.9%

# DRIVERS INVOLVED IN FATAL COLLISIONS BY ROUTE CATEGORY AND LICENSE STATE









Note: There were 58 drivers involved in fatal collisions on county routes in 2021 and 11 on a ramp.

# TIME

Both time of day and day of year are important factors when examining the frequency of traffic collisions. For example, the concentration of traffic is heavier at the end of a work day or during a holiday travel period. Furthermore, driver attitudes, driver vision, and driver behavior are influenced by time factors such as weather, time of day, and time of year. On the following pages, statistics are presented regarding time.

The following are some notable characteristics of time in South Carolina for 2021:

- \* Months with the most fatal collisions:
  - ~ August (112)
  - ~ November (101)
  - ~ April (100)
- \* Traffic Fatalities:
  - ~ Weekend
    - \* Friday, Saturday,