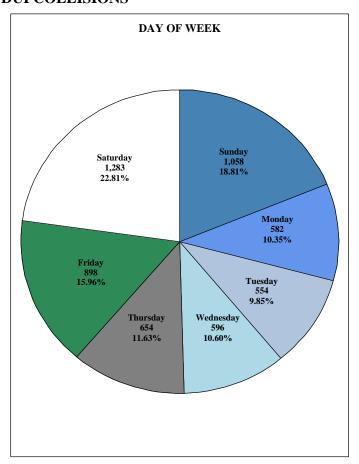

| 332      | 413   | 1,655        |
| Saluda                 | 29    | 23      | 17         | 22       | 22    | 113          |
| Spartanburg            | 395   | 317     | 331        | 319      | 330   | 1,692        |
| Sumter                 | 113   | 112     | 95         | 130      | 128   | 578          |
| Union                  | 28    | 45      | 34         | 29       | 28    | 164          |
| Williamsburg           | 47    | 46      | 44         | 57       | 46    | 240          |
| York                   | 234   | 272     | 255        | 292      | 258   | 1,311        |
| TOTAL                  | 5,537 | 5,230   | 5,240      | 5,362    | 5,625 | 26,994       |

<sup>\*</sup>Source - South Carolina Traffic Collision Statistical Database.

### 2021 NON-FATAL DUI COLLISIONS\*









<sup>\*</sup>Source - South Carolina Traffic Collision Master File

# PART V - COMMERCIAL MOTOR VEHICLES

A Commerical Motor Vehicle (CMV) is any motor vehicle used for the transportation of goods, property, or people in either interstate or intrastate commerce. CMVs play a critical role in the economy by transporting billions of tons of goods each year across the nation. Numerous decisions are required of drivers in the operation of a commercial motor vehicle.

The following are some notable characteristics of CMVs in South Carolina in 2021:

- \* CMVs involved in fatal traffic collisions:
  - ~ 142
  - ~ 12.8% out of total fatal traffic collisions
- \* CMVs involved in traffic collisions:
  - ~ 3.187
  - ~ 2.2% out of total traffic collisions
- \* Fatal traffic collisions between C