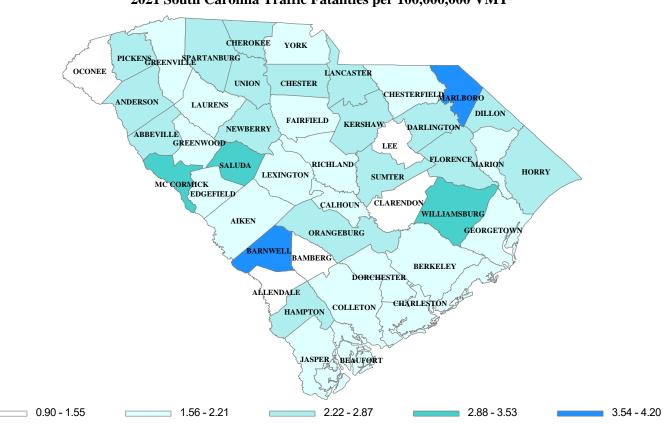

# MILEAGE DEATH RATE (MDR) Deaths per 100 Million Vehicle Miles Traveled

Mileage Death Rate (MDR) is a calculation based on the miles traveled by vehicles within a state or US and the number of deaths in the state or US. The rate is used to help make comparisons between the states since each state is different in size, population, etc. Direct comparisons based solely on fatalities can be misleading without other data and their statistics.

MDR changes are affected by the changes in fatalities and Vehicle Miles Traveled (VMT). MDR goes up as fatalities increase and down as VMT increases. A larger increase in VMT than fatalities will reduce the MDR.