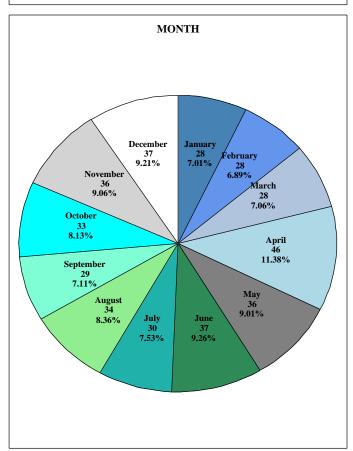

# TABLE OF CONTENTS

| PART I - GENERAL INFORMATION                                                                                                  | 1     |
|-------------------------------------------------------------------------------------------------------------------------------|-------|
| Quick Facts                                                                                                                   | 2     |
| Ten Year Traffic Trends                                                                                                       | 2 3   |
| Basic Collision Stats: 1982-2021                                                                                              | 4     |
| Mileage Death Rate                                                                                                            | 5     |
| Primary Contributing Factor                                                                                                   | 6-8   |
| First Harmful Event                                                                                                           | 9-10  |
| PART II - COLLISION CHARACTERISTICS                                                                                           | 11    |
| Driver                                                                                                                        | 12    |
| South Carolina Drivers Licensed by Age and Gender                                                                             | 13    |
| Age and Gender of Drivers Involved in Traffic Collisions                                                                      | 14    |
| Out-of-State Drivers Involved in SC Traffic Collisions                                                                        | 15    |
| Drivers Involved in Fatal Collisions by Route Category and License State                                                      | 16    |
| Time                                                                                                                          | 17    |
| Time, Day, Month                                                                                                              | 18    |
| Time of Day by Day of Week                                                                                                    | 19    |
| Traffic Collision by Month                                                                                                    | 20    |
| Holiday Traffic Fatalities                                                                                                    | 21-22 |
| South Carolina Traffic Fatality Calendar                                                                                      | 23-24 |
| Location                                                                                                                      | 25    |
| Traffic Collisions by Investigating Agency Type                                                                               | 26    |
| Fatality and Collision Rate per Vehicle Miles of Travel                                                                       | 27    |
| Traffic Collisions by Route Category                                                                                          | 28    |
| Traffic Collisions on Interstates                                                                                             | 29    |
| US and SC Primary Traffic Collisions by Day of Week                                                                           | 30    |
| US and SC Primary Traffic Collisions by Month                                                                                 | 31    |
| Harmful Event Location, Junction Type, and Highway Patrol Troop Breakdown                                                     | 32    |
| Environment                                                                                                                   | 33    |
| Road Surface, Weather Conditions, and Light Conditions                                                                        | 34    |
| Traffic Control Type, Trafficway, and Road Character                                                                          | 35    |
| Work Zone Type, Work Zone Location, Workers Present, and Crosswalk                                                            | 36    |
| Units                                                                                                                         | 37    |
| Unit Types and Vehicle Use Involved in Traffic Collisions                                                                     | 38    |
| Most Harmful Event for Units Involved in Traffic Collisions                                                                   | 39    |
| Unit Action Prior to Impact in All Traffic Collisions                                                                         | 40    |
| Traffic Collisions Involving Vulnerable Roadway Users (Motorcycles, Other Motorized Bikes, Pedalcycles, and Pedestrians)      | 41-51 |
| Traffic Collisions Involving Other Motor Vehicles (Automobiles, Pickup Trucks, SUV's, Vans, Truck Tractors, and School Buses) | 52-62 |
| Traffic Collisions Involving Trains                                                                                           | 63    |