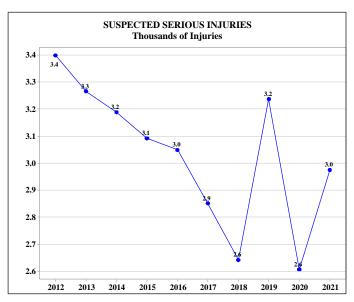

### SOUTH CAROLINA TRAFFIC COLLISON QUICK FACTS 2021

| Collision Statistics            | 2017    | 2018    | 2019    | 2020    | 2021    | Percent Change<br>2020 - 2021 |
|---------------------------------|---------|---------|---------|---------|---------|-------------------------------|
| Fatal Collisions                | 925     | 969     | 927     | 964     | 1,112   | 15.4%                         |
| Serious Injury Collisions       | 2,373   | 2,174   | 2,629   | 2,196   | 2,392   | 8.9%                          |
| Other Injury Collisions         | 37,093  | 35,964  | 35,903  | 30,673  | 34,068  | 11.1%                         |
| Property Damage Only Collisions | 101,483 | 103,299 | 101,637 | 87,402  | 110,152 | 26.0%                         |
| Total Collisions                | 141,874 | 142,406 | 141,096 | 121,235 | 147,724 | 21.8%                         |
| Persons Killed                  | 989     | 1,036   | 1,006   | 1,066   | 1,198   | 12.4%                         |
| Persons Seriously Injured       | 2,851   | 2,642   | 3,237   | 2,607   | 2,975   | 14.1%                         |
| Persons Other Injuries          | 57,715  | 55,411  | 55,173  | 45,378  | 50,621  | 11.6%                         |