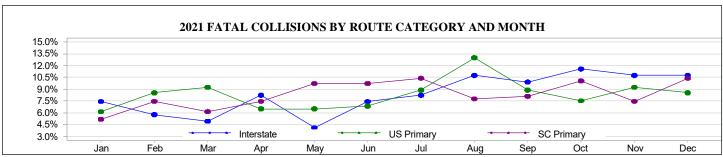

| 3,373               | 25                | 92                              | 1,150                        |
| November    | 27                 | 40                             | 677                          | 2,384             | 3,128               | 28                | 49                              | 1,057                        |
| December    | 25                 | 49                             | 732                          | 2,239             | 3,045               | 27                | 61                              | 1,113                        |
| TOTALS      | 292                | 591                            | 8,108                        | 24,304            | 33,295              | 316               | 742                             | 12,259                       |





| 2021                            | TRAFFIC C          | COLLISION                      | S BY FIRST                   | T HARMFU          | L EVENT L           | OCATION           |                                 |                              |
|---------------------------------|--------------------|--------------------------------|------------------------------|-------------------|---------------------|-------------------|---------------------------------|------------------------------|
| First Harmful Event<br>Location | Fatal<br>Collision | Serious<br>Injury<br>Collision | Other<br>Injury<br>Collision | PDO*<br>Collision | Total<br>Collisions | Persons<br>Killed | Persons<br>Seriously<br>Injured | Persons<br>Other<br>Injuries |
| Gore                            | 1