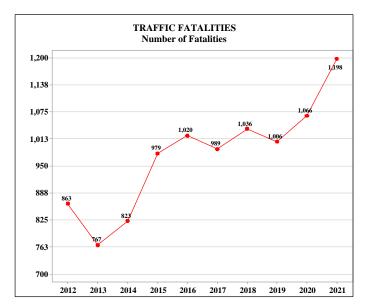

The following are some notable characteristics of traffic collisions for 2021:

- \* Traffic fatalities increased from 1,066 in 2020 to 1,198
  - ~ Pedestrian fatalities increased from 187 in 2020 to 194
  - ~ Bicyclist fatalities increased from 16 in 2020 to 23
- \* 785 traffic fatalities with access to seatbelts
  - ~ 392 of 785 were not wearing seatbelts (49.9%)
- \* Mileage death rate (MDR) increased from 1.98 in 2020 to 2.08
- \* Traffic collision injuries increased from 47,985 in 2020 to 53,596

# TRAFFIC COLLISIONS, FATALITIES, NON-FATAL INJURIES, MILEAGE DEATH RATE (MDR), & VEHICLE MILES OF TRAVEL (VMT) 1982 - 2021

| Year    | Collisions | Fatalities | Non-Fatal<br>Injuries | Mileage Death<br>Rate* | Vehicle Miles of<br>Travel** |
|---------|------------|------------|-----------------------|------------------------|------------------------------|
| 1982    | 88,798     | 730        | 23,019                | 3                      | 24,222                       |
| 1983    | 92,277     | 845        | 23,458                | 3.4                    | 24,978                       |
| 1984    | 102,617    | 915        | 28,135                | 3.5                    | 25,900                       |
| 1985    | 111,077    | 949        | 32,388                | 3.6                    | 26,679                       |
| 1986    | 116,573    | 1,059      | 34,689                | 3.7                    | 28,247                       |
| 1987    | 119,344    | 1,087      | 37,287                | 3.6                    | 30,227                       |
| 1988*** | 117,723    | 1,033      | 50,713                | 3.3                    | 31,672                       |
| 1989    | 123,252    | 996        | 49,905                | 3                      | 32,781                       |
| 1990    | 118,989    | 983        | 48,337                | 2.9                    | 34,377                       |
| 1991    | 110,780    | 890        | 47,472                | 2.6                    | 34,452                       |
| 1992    | 110,058    | 807        | 47,820                | 2.3                    | 34,953                       |
| 1993    | 112,983    | 845        | 50,348                | 2.3                    | 36,126                       |
| 1994    | 120,947    | 847        | 56,868                | 2.3                    | 37,238                       |
| 1995    | 125,694    | 882        | 56,008                | 2.3                    | 38,723                       |
| 1996@   | 121,791    | 930        | 57,387                | 2.3                    | 39,646                       |
| 1997    | 102,226    | 903        | 58,057                | 2.2                    | 40,590                       |
| 1998    | 99,817     | 1,001      | 56,801                | 2.3                    | 42,912                       |
| 1999    | 104,484    | 1,064      | 55,322                | 2.4                    | 44,287                       |
| 2000    | 104,203    | 1,063      | 53,721                | 2.4                    | 45,083                       |
| 2001    | 100,165    | 1,060      | 52,350                | 2.3                    | 45,992                       |
| 2002    | 108,280    | 1,053      | 52,095                | 2.2                    | 47,074                       |
| 2003    | 108,886    | 969        | 51,267                | 2                      | 47,816                       |
| 2004    | 110,029    | 1,046      | 51,226                | 2.1                    | 48,737                       |
| 2005    | 111,983    | 1,093      | 49,841                | 2.2                    | 49,196                       |
| 2006    | 112,949    | 1,044      | 50,144                | 2.1                    | 49,801                       |
| 2007    | 112,067    | 1,077      | 49,262                | 2.1                    | 50,580                       |
| 2008    | 107,252    | 921        | 46,925                | 1.9                    | 49,056                       |
| 2009    | 106,864    | 894        | 48,303                | 1.8                    | 48,598                       |
| 2010    | 107,673    | 809        | 48,707                | 1.65                   | 49,124                       |
| 2011    | 101,842    | 828        | 46,057                | 1.7                    | 48,732                       |
| 2012    | 108,261    | 863        | 50,064                | 1.76                   | 48,902                       |
| 2013    | 113,260    | 767        | 50,938                | 1.57                   | 48,987                       |
| 2014    | 119,173    | 823        | 53,029                | 1.65                   | 49,950                       |
| 2015    | 133,961    | 979        | 58,604                | 1.89                   | 51,723                       |
| 2016    | 141,599    | 1,020      | 61,899                | 1.87                   | 54,404                       |
| 2017    | 141,874    | 989        | 60,566                | 1.78                   | 55,496                       |
| 2018    | 142,406    | 1,036      | 58,053                | 1.82                   | 56,836                       |
| 2019    | 141,096    | 1,006      | 58,410                | 1.74                   | 57,936                       |
| 2020    | 121,235    | 1,066      | 47,985                | 1.98                   | 53,824                       |
| 2021    | 147,724    | 1,198      | 53,596                | 2.08                   | 57,492                       |