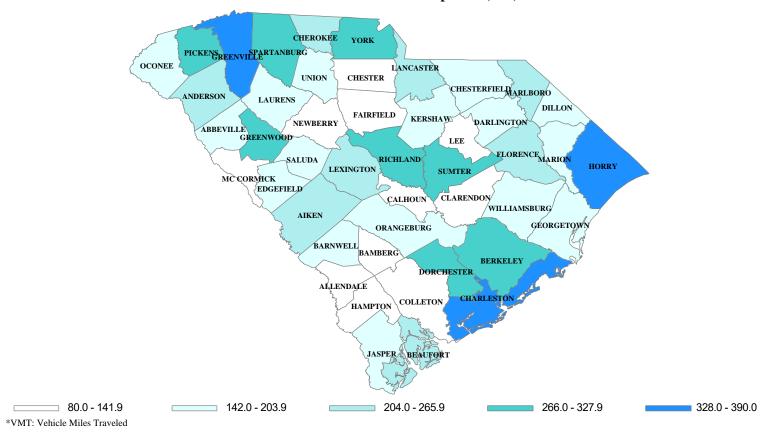

|
| City/County Police/Other**    | 191                | 955                            | 13,996                       | 42,981            | 58,123              | 207               | 1,152                           | 20,932                       |
| TOTALS                        | 1,112              | 2,392                          | 34,068                       | 110,152           | 147,724             | 1,198             | 2,975                           | 50,621                       |

<sup>\*</sup>Property Damage Only

<sup>\*\*</sup>Includes Federal or Military Police, Public Utility/Service Commissions, Other Police Agencies, Non-Law Enforcement Agencies, and Agencies Not Stated





## **HIGHWAY PATROL TROOPS**



### 2021 South Carolina Traffic Collisions per 100,000,000 VMT\*



### 2021 South Carolina Traffic Fatalities per 100,000,000 VMT\*



\*VMT: Vehicle Miles Traveled

| 2021 COLLISIONS BY ROUTE CATEGORY |                    |                                |                              |                   |                     |                   |                                 |                              |  |
|-----------------------------------|--------------------|--------------------------------|------------------------------|-------------------|---------------------|-------------------|---------------------------------|------------------------------|--|
| Route<br>Category                 | Fatal<br>Collision | Serious<br>Injury<br>Collision | Other<br>Injury<br>Collision | PDO*<br>Collision | Total<br>Collisions | Persons<br>Killed | Persons<