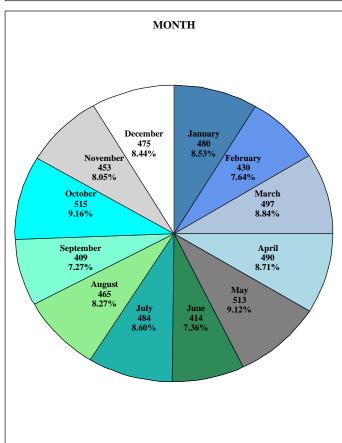

| 332      | 413   | 1,655        |
| Saluda                 | 29    | 23      | 17         | 22       | 22    | 113          |
| Spartanburg            | 395   | 317     | 331        | 319      | 330   | 1,692        |
| Sumter                 | 113   | 112     | 95         | 130      | 128   | 578          |
| Union                  | 28    | 45      | 34         | 29       | 28    | 164          |
| Williamsburg           | 47    | 46      | 44         | 57       | 46    | 240          |
| York                   | 234   | 272     | 255        | 292      | 258   | 1,311        |
| TOTAL                  | 5,537 | 5,230   | 5,240      | 5,362    | 5,625 | 26,994       |

<sup>\*</sup>Source - South Carolina Traffic Collision Statistical Database.

### 2021 NON-FATAL DUI COLLISIONS\*









<sup>\*</sup>Source - South Carolina Traffic Collision Master File

# PART V - COMMERCIAL MOTOR VEHICLES

A Commerical Motor Vehicle (CMV) is any motor vehicle used for the transportation of goods, property, or people in either interstate or intrastate commerce. CMVs play a critical role in the economy by transporting billions of tons of goods each year across the nation. Numerous decisions are required of drivers in the operation of a commercial motor vehicle.

The following are some notable characteristics of CMVs in South Carolina in 2021:

- \* CMVs involved in fatal traffic collisions:
  - ~ 142
  - ~ 12.8% out of total fatal traffic collisions
- \* CMVs involved in traffic collisions:
  - ~ 3.187
  - ~ 2.2% out of total traffic collisions
- \* Fatal traffic collisions between CMV