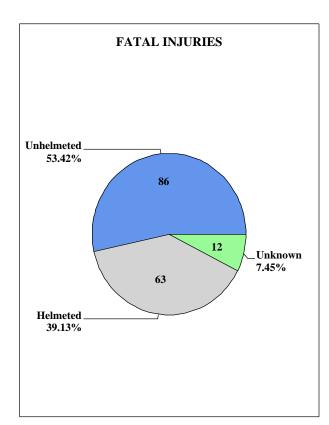

| 118                 | 125                | 1,534                            | 1,849              | 389                              | 114,296                     |
| 2020  | 1,851               | 110                 | 116                | 1,358                            | 1,568              | 383                              | 115,092                     |
| 2021  | 2,146               | 160                 | 166                | 1,547                            | 1,820              | 439                              | 118,963                     |

<sup>\*</sup>Includes all fatalities (not just motorcyclists) in motorcycle involved traffic collisions. #2004-Registrations include 2-wheel and 3-wheel motorcycles.





#### 2021 MOTORCYCLIST HELMET USAGE BY INJURY SEVERITY









## Traffic Collisions Involving an Other Motorbike

|                                                                                                                                                                         | Fatal                                                            | Injury                                                          | PDO*                                         | Total                                                            | Persons                                                 | Seriously                                                  | Other                                                               |
|-----------------------------------------------------------------------------------------------------------------------------------