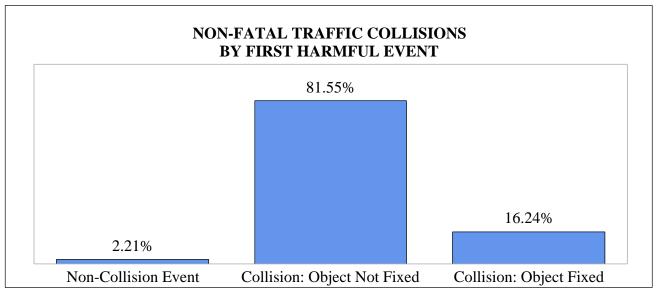

# FIRST HARMFUL EVENT

The first harmful event (FHE) in a traffic collision is defined as the first occurence of injury or property damage in a collision. In 2021, the FHE in 120,258 (81.4%) of the 147,724 reported traffic collisions involved some type of collision between a motor vehicle in transport and an object not fixed. The top two first harmful events, both involving a collision with an object not fixed, were 'Motor Vehicle (In Transport)', 80,824 (67.2% of collisions with an object not fixed) and 'Motor Vehicle (Stopped)', 27,076 (22.5% of collisions with an object not fixed). The third top FHE was 'Ditch' in the 'Collision: Object Fixed' group, with 6,405 collisions (4.3% of all collisions). Combined, these three accounted for 77.4% of all reported collisions.

Collisions with an object not fixed accounted for a smaller percentage of the fatal collisions (62.2%) than the property damage only collisons (83.2%). Collisions with a fixed object accounted for a greater percentage of the fatal collisions (32.4%) than for property damage only (15.3%). The leading FHE in fatal collisions was 'Motor Vehicle (In Transport)' with 458 (41.2%). The second leading FHE in fatal collisions was 'Pedestrian' with 165 (14.8%).