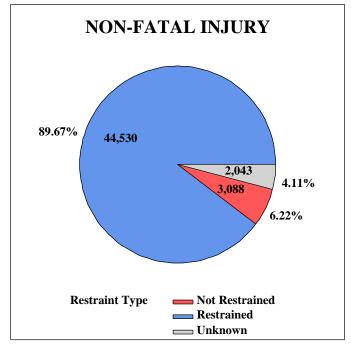

| 20,022             | 4,256                     | 548                         | 163          | 275,000              |
| Not Applicable     | 10,707                                      | 938                | 239                       | 72                          | 31           | 11,987               |
| Deployment Unknown | 6,212                                       | 389                | 139                       | 27                          | 29           | 6,796                |
| TOTALS             | 299,313                                     | 36,146             | 11,332                    | 2,183                       | 785          | 349,759              |

<sup>\*</sup>Includes occupants seated inside the passenger compartment of automobiles, trucks, and vans only.





|                   | 2021 Injury Severity By Ejection Status* |                    |                           |                             |              |               |
|-------------------|------------------------------------------|--------------------|---------------------------|-----------------------------|--------------|---------------|
| Ejection Status   | No Apparent<br>Injury                    | Possible<br>Injury | Suspected<br>Minor Injury | Suspected<br>Serious Injury | Fatal Injury | Total Victims |
| Not Ejected       | 292,617                                  | 35,890             | 11,132                    | 1,964                       | 595          | 342,198       |
| Partially Ejected | 140                                      | 25                 | 26