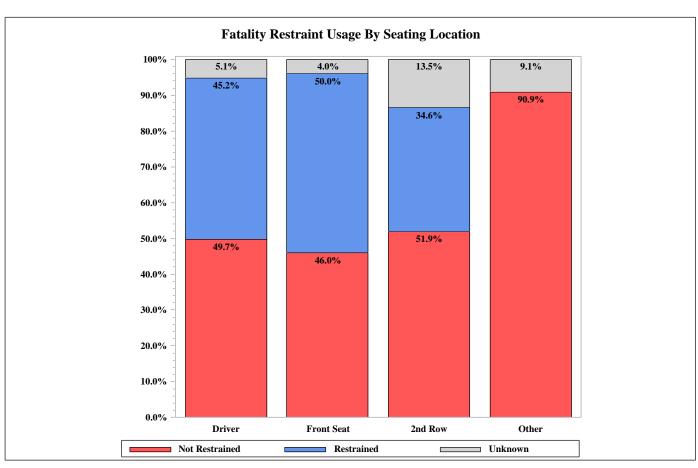

The following are some notable characteristics of traffic collisions for 2021:

- \* Traffic fatalities increased from 1,066 in 2020 to 1,198
  - ~ Pedestrian fatalities increased from 187 in 2020 to 194
  - ~ Bicyclist fatalities increased from 16 in 2020 to 23
- \* 785 traffic fatalities with access to seatbelts
  - ~ 392 of 785 were not wearing seatbelts (49.9%)
- \* Mileage death rate (MDR) increased from 1.98 in 2020 to 2.08
- \* Traffic collision injuries increased from 47,985 in 2020 to 53,596