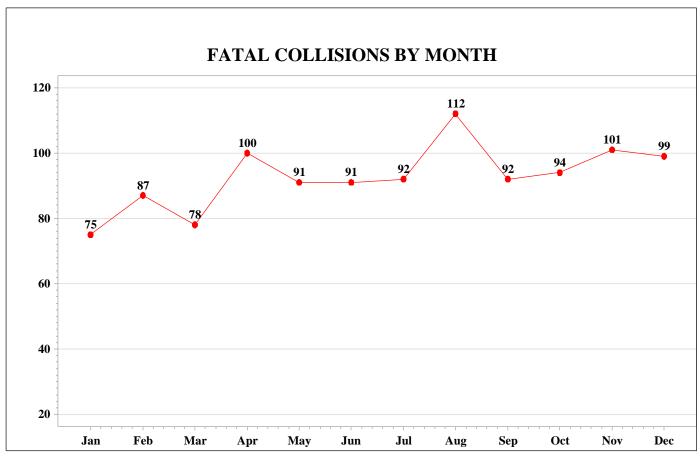

The following are some notable characteristics of traffic collisions for 2021:

- \* Traffic fatalities increased from 1,066 in 2020 to 1,198
  - ~ Pedestrian fatalities increased from 187 in 2020 to 194
  - ~ Bicyclist fatalities increased from 16 in 2020 to 23
- \* 785 traffic fatalities with access to seatbelts
  - ~ 392 of 785 were not wearing seatbelts (49.9%)
- \* Mileage death rate (MDR) increased from 1.98 in 2020 to 2.08
- \* Traffic collision injuries increased from 47,985 in 2020 to 53,596

### SOUTH CAROLINA TRAFFIC COLLISON QUICK FACTS 2021

| Collision Statistics            | 2017    | 2018    | 2019    | 2020    | 2021    | Percent Change<br>2020 - 2021 |
|---------------------------------|---------|---------|---------|---------|---------|-------------------------------|
| Fatal Collisions                | 925     | 969     | 927     | 964     | 1,112   | 15.4%                         |
| Serious Injury Collisions       | 2,373   | 2,174   | 2,629   | 2,196   | 2,392   | 8.9%                          |
| Other Injury Collisions         | 37,093  | 35,964  | 35,903  | 30,673  | 34,068  | 11.1%                         |
| Property Damage Only Collisions | 101,483 | 103,299 | 101,637 | 87,402  | 110,152 | 26.0%                         |
| Total Collisions                | 141,874 | 142,406 | 141,096 | 121,235 | 147,724 | 21.8%                         |
| Persons Killed                  | 989     | 1,036   | 1,006   | 1,066   | 1,198   | 12.4%                         |
| Persons Seriously Injured       | 2,851   | 2,642   | 3,237   | 2,607   | 2,975   | 14.1%                         |
| Persons Other Injuries          | 57,715  | 55,411  | 55,173  | 45,378  | 50,621  | 11.6%                         |