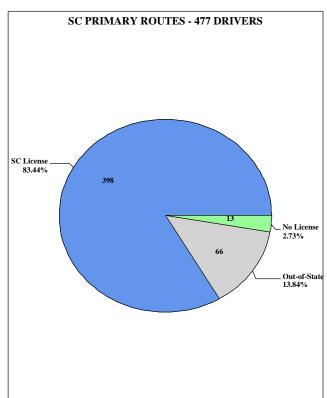

The following are some notable characteristics of traffic collisions for 2021:

- \* Traffic fatalities increased from 1,066 in 2020 to 1,198
  - ~ Pedestrian fatalities increased from 187 in 2020 to 194
  - ~ Bicyclist fatalities increased from 16 in 2020 to 23
- \* 785 traffic fatalities with access to seatbelts
  - ~ 392 of 785 were not wearing seatbelts (49.9%)
- \* Mileage death rate (MDR) increased from 1.98 in 2020 to 2.08
- \* Traffic collision injuries increased from 47,985 in 2020 to 53,596

### SOUTH CAROLINA TRAFFIC COLLISON QUICK FACTS 2021

| Collision Statistics            | 2017    | 2018    | 2019    | 2020    | 2021    | Percent Change<br>2020 - 2021 |
|---------------------------------|---------|---------|---------|---------|---------|-------------------------------|
| Fatal Collisions                | 925     | 969     | 927     | 964     | 1,112   | 15.4%                         |
| Serious Injury Collisions       | 2,373   | 2,174   | 2,629   | 2,196   | 2,392   | 8.9%                          |
| Other Injury Collisions         | 37,093  | 35,964  | 35,903  | 30,673  | 34,068  | 11.1%                         |
| Property Damage Only Collisions | 101,483 | 103,299 | 101,637 | 87,402  | 110,152 | 26.0%                         |
| Total Collisions                | 141,874 | 142,406 | 141,096 | 121,235 | 147,724 | 21.8%                         |
| Persons Killed                  | 989     | 1,036   | 1,006   | 1,066   | 1,198   | 12.4%                         |
| Persons Seriously Injured       | 2,851   | 2,642   | 3,237   | 2,607   | 2,975   | 14.1%                         |
| Persons Other Injuries          | 57,715  | 55,411  | 55,173  | 45,378  | 50,621  | 11.6%                         |