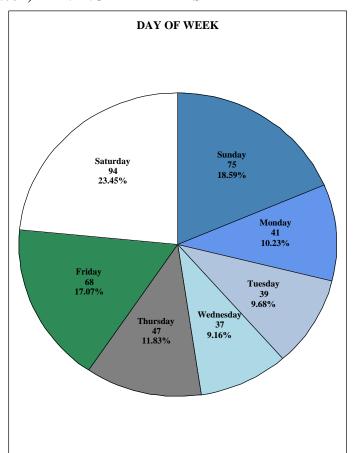

# TABLE OF CONTENTS

| PART I - GENERAL INFORMATION                                                                                                  | 1     |
|-------------------------------------------------------------------------------------------------------------------------------|-------|
| Quick Facts                                                                                                                   | 2     |
| Ten Year Traffic Trends                                                                                                       | 2 3   |
| Basic Collision Stats: 1982-2021                                                                                              | 4     |
| Mileage Death Rate                                                                                                            | 5     |
| Primary Contributing Factor                                                                                                   | 6-8   |
| First Harmful Event                                                                                                           | 9-10  |
| PART II - COLLISION CHARACTERISTICS                                                                                           | 11    |
| Driver                                                                                                                        | 12    |
| South Carolina Drivers Licensed by Age and Gender                                                                             | 13    |
| Age and Gender of Drivers Involved in Traffic Collisions                                                                      | 14    |
| Out-of-State Drivers Involved in SC Traffic Collisions                                                                        | 15    |
| Drivers Involved in Fatal Collisions by Route Category and License State                                                      | 16    |
| Time                                                                                                                          | 17    |
| Time, Day, Month                                                                                                              | 18    |
| Time of Day by Day of Week                                                                                                    | 19    |
| Traffic Collision by Month                                                                                                    | 20    |
| Holiday Traffic Fatalities                                                                                                    | 21-22 |
| South Carolina Traffic Fatality Calendar                                                                                      | 23-24 |
| Location                                                                                                                      | 25    |
| Traffic Collisions by Investigating Agency Type                                                                               | 26    |
| Fatality and Collision Rate per Vehicle Miles of Travel                                                                       | 27    |
| Traffic Collisions by Route Category                                                                                          | 28    |
| Traffic Collisions on Interstates                                                                                             | 29    |
| US and SC Primary Traffic Collisions by Day of Week                                                                           | 30    |
| US and SC Primary Traffic Collisions by Month                                                                                 | 31    |
| Harmful Event Location, Junction Type, and Highway Patrol Troop Breakdown                                                     | 32    |
| Environment                                                                                                                   | 33    |
| Road Surface, Weather Conditions, and Light Conditions                                                                        | 34    |
| Traffic Control Type, Trafficway, and Road Character                                                                          | 35    |
| Work Zone Type, Work Zone Location, Workers Present, and Crosswalk                                                            | 36    |
| Units                                                                                                                         | 37    |
| Unit Types and Vehicle Use Involved in Traffic Collisions                                                                     | 38    |
| Most Harmful Event for Units Involved in Traffic Collisions                                                                   | 39    |
| Unit Action Prior to Impact in All Traffic Collisions                                                                         | 40    |
| Traffic Collisions Involving Vulnerable Roadway Users (Motorcycles, Other Motorized Bikes, Pedalcycles, and Pedestrians)      | 41-51 |
| Traffic Collisions Involving Other Motor Vehicles (Automobiles, Pickup Trucks, SUV's, Vans, Truck Tractors, and School Buses) | 52-62 |
| Traffic Collisions Involving Trains                                                                                           | 63    |