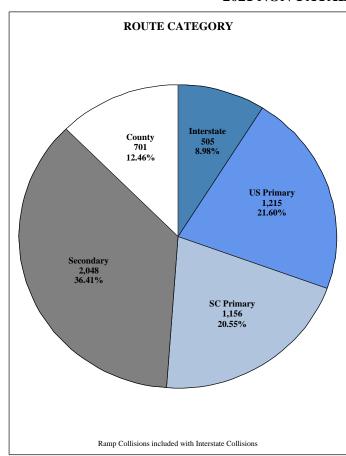

| 332      | 413   | 1,655        |
| Saluda                 | 29    | 23      | 17         | 22       | 22    | 113          |
| Spartanburg            | 395   | 317     | 331        | 319      | 330   | 1,692        |
| Sumter                 | 113   | 112     | 95         | 130      | 128   | 578          |
| Union                  | 28    | 45      | 34         | 29       | 28    | 164          |
| Williamsburg           | 47    | 46      | 44         | 57       | 46    | 240          |
| York                   | 234   | 272     | 255        | 292      | 258   | 1,311        |
| TOTAL                  | 5,537 | 5,230   | 5,240      | 5,362    | 5,625 | 26,994       |

<sup>\*</sup>Source - South Carolina Traffic Collision Statistical Database.

### 2021 NON-FATAL DUI COLLISIONS\*









<sup>\*</sup>Source - South Carolina Traffic Collision Master File

# PART V - COMMERCIAL MOTOR VEHICLES

A Commerical Motor Vehicle (CMV) is any motor vehicle used for the transportation of goods, property, or people in either interstate or intrastate commerce. CMVs play a critical role in the economy by transporting billions of tons of goods each year across the nation. Numerous decisions are required of drivers in the operation of a commercial motor vehicle.

The following are some notable characteristics of CMVs in South Carolina in 2021:

- \* CMVs involved in fatal traffic collisions:
  - ~ 142
  - ~ 12.8% out of total fatal traffic collisions
- \* CMVs involved in traffic collisions:
  - ~ 3.187
  - ~ 2.2% out of total traffic collisions
- \* Fatal traffic collisions between