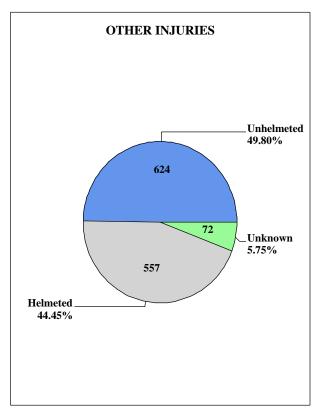

| 118                 | 125                | 1,534                            | 1,849              | 389                              | 114,296                     |
| 2020  | 1,851               | 110                 | 116                | 1,358                            | 1,568              | 383                              | 115,092                     |
| 2021  | 2,146               | 160                 | 166                | 1,547                            | 1,820              | 439                              | 118,963                     |

<sup>\*</sup>Includes all fatalities (not just motorcyclists) in motorcycle involved traffic collisions. #2004-Registrations include 2-wheel and 3-wheel motorcycles.





#### 2021 MOTORCYCLIST HELMET USAGE BY INJURY SEVERITY









## Traffic Collisions Involving an Other Motorbike

|                                                                                                                                                                         | Fatal                                                            | Injury                                                          | PDO*                                         | Total                                                            | Persons                                                 | Seriously                                                  | Other                                                               |
|---------------------------------------------------------------------------------------------------------------------------------------