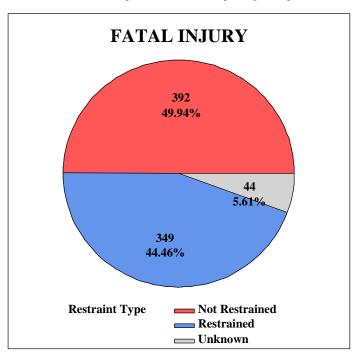

The following are some notable characteristics of traffic collisions for 2021:

- \* Traffic fatalities increased from 1,066 in 2020 to 1,198
  - ~ Pedestrian fatalities increased from 187 in 2020 to 194
  - ~ Bicyclist fatalities increased from 16 in 2020 to 23
- \* 785 traffic fatalities with access to seatbelts
  - ~ 392 of 785 were not wearing seatbelts (49.9%)
- \* Mileage death rate (MDR) increased from 1.98 in 2020 to 2.08
- \* Traffic collision injuries increased from 47,985 in 2020 to 53,596