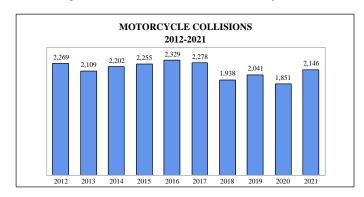

| 116,797                     |
| 2019  | 2,041               | 118                 | 125                | 1,534                            | 1,849              | 389                              | 114,296                     |
| 2020  | 1,851               | 110                 | 116                | 1,358                            | 1,568              | 383                              | 115,092                     |
| 2021  | 2,146               | 160                 | 166                | 1,547                            | 1,820              | 439                              | 118,963                     |

<sup>\*</sup>Includes all fatalities (not just motorcyclists) in motorcycle involved traffic collisions. #2004-Registrations include 2-wheel and 3-wheel motorcycles.





#### 2021 MOTORCYCLIST HELMET USAGE BY INJURY SEVERITY









## Traffic Collisions Involving an Other Motorbike

|                                                                                                                                                                         | Fatal                                                            | Injury                                                          | PDO*                                         | Total                                                            | Persons                                                 | Seriously                                                  | Other                                                               |
|-----------------------------------------------------------------------