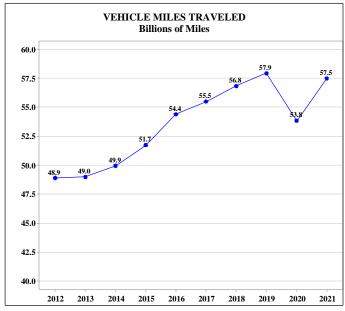

| Other Statistics                  | 2017      | 2018      | 2019      | 2020      | 2021      | Percent Change<br>2020 - 2021 |
|-----------------------------------|-----------|-----------|-----------|-----------|-----------|-------------------------------|
| Economic Loss (billions)          | \$4.65    | \$4.76    | \$4.89    | \$4.53    | \$5.20    | 14.8%                         |
| Vehicle Miles Traveled (billions) | 55.50     | 56.84     | 57.94     | 53.82     | 57.49     | 6.8%                          |
| Roadway Miles                     | 77,364    | 77,992    | 79,234    | 79,190    | 79,190    | 0.0%                          |
| Motor Vehicle Registrations       | 4,523,372 | 4,594,959 | 4,717,845 | 4,777,157 | 4,953,452 | 3.7%                          |
| Licensed Drivers                  | 3,829,739 | 3,879,956 | 3,909,045 | 3,946,831 | 4,043,200 | 2.4%                          |
| Mileage Injury Rate**             | 109.14    | 102.14    | 100.82    | 89.15     | 93.22     | 4.6%                          |
| Mileage Death Rate***             | 1.78      | 1.82      | 1.74      | 1.98      | 2.08      | 5.2%                          |
| Registration Fatality Rate@       | 218.64    | 225.46    | 213.23    | 223.15    | 241.85    | 8.4%                          |

# TRAFFIC COLLISIONS, FATALITIES, NON-FATAL INJURIES, MILEAGE DEATH RATE (MDR), & VEHICLE MILES OF TRAVEL (VMT) 1982 - 2021

| Year    | Collisions | Fatalities | Non-Fatal<br>Injuries | Mileage Death<br>Rate* | Vehicle Miles of<br>Travel** |
|---------|------------|------------|-----------------------|------------------------|------------------------------|
| 1982    | 88,798     | 730        | 23,019                | 3                      | 24,222                       |
| 1983    | 92,277     | 845        | 23,458                | 3.4                    | 24,978                       |
| 1984    | 102,617    | 915        | 28,135                | 3.5                    | 25,900                       |
| 1985    | 111,077    | 949        | 32,388                | 3.6                    | 26,679                       |
| 1986    | 116,573    | 1,059      | 34,689                | 3.7                    | 28,247                       |
| 1987    | 119,344    | 1,087      | 37,287                | 3.6                    | 30,227                       |
| 1988*** | 117,723    | 1,033      | 50,713                | 3.3                    | 31,672                       |
| 1989    | 123,252    | 996        | 49,905                | 3                      | 32,781                       |
| 1990    | 118,989    | 983        | 48,337                | 2.9                    | 34,377                       |
| 1991    | 110,780    | 890        | 47,472                | 2.6                    | 34,452                       |
| 1992    | 110,058    | 807        | 47,820                | 2.3                    | 34,953                       |
| 1993    | 112,983    | 845        | 50,348                | 2.3                    | 36,126                       |
| 1994    | 120,947    | 847        | 56,868                | 2.3                    | 37,238                       |
| 1995    | 125,694    | 882        | 56,008                | 2.3                    | 38,723                       |
| 1996@   | 121,791    | 930        | 57,387                | 2.3                    | 39,646                       |
| 1997    | 102,226    | 903        | 58,057                | 2.2                    | 40,590                       |
| 1998    | 99,817     | 1,001      | 56,801                | 2.3                    | 42,912                       |
| 1999    | 104,484    | 1,064      | 55,322                | 2.4                    | 44,287                       |
| 2000    | 104,203    | 1,063      | 53,721                | 2.4                    | 45,083                       |
| 2001    | 100,165    | 1,060      | 52,350                | 2.3                    | 45,992                       |
| 2002    | 108,280    | 1,053      | 52,095                | 2.2                    | 47,074                       |
| 2003    | 108,886    | 969        | 51,267                | 2                      | 47,816                       |
| 2004    | 110,029    | 1,046      | 51,226                | 2.1                    | 48,737                       |
| 2005    | 111,983    | 1,093      | 49,841                | 2.2                    | 49,196                       |
| 2006    | 112,949    | 1,044      | 50,144                | 2.1                    | 49,801                       |
| 2007    | 112,067    | 1,077      | 49,262                | 2.1                    | 50,580                       |
| 2008    | 107,252    | 921        | 46,925                | 1.9                    | 49,056                       |
| 2009    | 106,864    | 894        | 48,303                | 1.8                    | 48,598                       |
| 2010    | 107,673    | 809        | 48,707                | 1.65                   | 49,124                       |
| 2011    | 101,842    | 828        | 46,057                | 1.7                    | 48,732                       |
| 2012    | 108,261    | 863        | 50,064                | 1.76                   | 48,902                       |
| 2013    | 113,260    | 767        | 50,938                | 1.57                   | 48,987                       |
| 2014    | 119,173    | 823        | 53,029                | 1.65                   | 49,950                       |
| 2015    | 133,961    | 979        | 58,604                | 1.89                   | 51,723                       |
| 2016    | 141,599    | 1,020      | 61,899                | 1.87                   | 54,404                       |
| 2017    | 141,874    | 989        | 60,566                | 1.78                   | 55,496                       |
| 2018    | 142,406    | 1,036      | 58,053                | 1.82                   | 56,836                       |
| 2019    | 141,096    | 1,006      | 58,410                | 1.74                   | 57,936                       |
| 2020    | 121,235    | 1,066      | 47,985                | 1.98                   | 53,824                       |
| 2021    | 147,724    | 1,198      | 53,596                | 2.08                   | 57,492                       |

MDR changes are affected by the changes in fatalities and Vehicle Miles Traveled (VMT). MDR goes up as fatalities increase and down as VMT increases. A larger increase in VMT than fatalities will reduce the MDR.