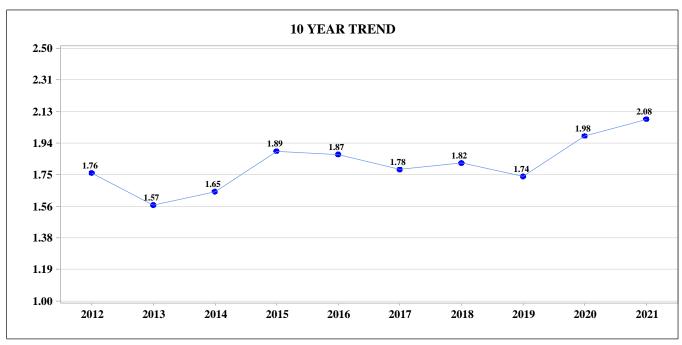

The following are some notable characteristics of traffic collisions for 2021:

- \* Traffic fatalities increased from 1,066 in 2020 to 1,198
  - ~ Pedestrian fatalities increased from 187 in 2020 to 194
  - ~ Bicyclist fatalities increased from 16 in 2020 to 23
- \* 785 traffic fatalities with access to seatbelts
  - ~ 392 of 785 were not wearing seatbelts (49.9%)
- \* Mileage death rate (MDR) increased from 1.98 in 2020 to 2.08
- \* Traffic collision injuries increased from 47,985 in 2020 to 53,596

| Other Statistics                  | 2017      | 2018      | 2019      | 2020      | 2021      | Percent Change<br>2020 - 2021 |
|-----------------------------------|-----------|-----------|-----------|-----------|-----------|-------------------------------|
| Economic Loss (billions)          | \$4.65    | \$4.76    | \$4.89    | \$4.53    | \$5.20    | 14.8%                         |
| Vehicle Miles Traveled (billions) | 55.50     | 56.84     | 57.94     | 53.82     | 57.49     | 6.8%                          |
| Roadway Miles                     | 77,364    | 77,992    | 79,234    | 79,190    | 79,190    | 0.0%                          |
| Motor Vehicle Registrations       | 4,523,372 | 4,594,959 | 4,717,845 | 4,777,157 | 4,953,452 | 3.7%                          |
| Licensed Drivers                  | 3,829,739 | 3,879,956 | 3,909,045 | 3,946,831 | 4,043,200 | 2.4%                          |
| Mileage Injury Rate**             | 109.14    | 102.14    | 100.82    | 89.15     | 93.22     | 4.6%                          |
| Mileage Death Rate***             | 1.78      | 1.82      | 1.74      | 1.98      | 2.08      | 5.2%                          |
| Registration Fatality Rate@       | 218.64    | 225.46    | 213.23    | 223.15    | 241.85    | 8.4%                          |

# TRAFFIC COLLISIONS, FATALITIES, NON-FATAL INJURIES, MILEAGE DEATH RATE (MDR), & VEHICLE MILES OF TRAVEL (VMT) 1982 - 2021

| Year    | Collisions | Fatalities | Non-Fatal<br>Injuries | Mileage Death<br>Rate* | Vehicle Miles of<br>Travel** |
|---------|------------|------------|-----------------------|------------------------|------------------------------|
| 1982    | 88,798     | 730        | 23,019                | 3                      | 24,222                       |
| 1983    | 92,277     | 845        | 23,458                | 3.4                    | 24,978                       |
| 1984    | 102,617    | 915        | 28,135                | 3.5                    | 25,900                       |
| 1985    | 111,077    | 949        | 32,388                | 3.6                    | 26,679                       |
| 1986    | 116,573    | 1,059      | 34,689                | 3.7                    | 28,247                       |
| 1987    | 119,344    | 1,087      | 37,287                | 3.6                    | 30,227                       |
| 1988*** | 117,723    | 1,033      | 50,713                | 3.3                    | 31,672                       |
| 1989    | 123,252    | 996        | 49,905                | 3                      | 32,781                       |
| 1990    | 118,989    | 983        | 48,337                | 2.9                    | 34,377                       |
| 1991    | 110,780    | 890        | 47,472                | 2.6                    | 34,452                       |
| 1992    | 110,058    | 807        | 47,820                | 2.3                    | 34,953                       |
| 1993    | 112,983    | 845        | 50,348                | 2.3                    | 36,126                       |
| 1994    | 120,947    | 847        | 56,868                | 2.3                    | 37,238                       |
| 1995    | 125,694    | 882        | 56,008                | 2.3                    | 38,723                       |
| 1996@   | 121,791    | 930        | 57,387                | 2.3                    | 39,646                       |
| 1997    | 102,226    | 903        | 58,057                | 2.2                    | 40,590                       |
| 1998    | 99,817     | 1,001      | 56,801                | 2.3                    | 42,912                       |
| 1999    | 104,484    | 1,064      | 55,322                | 2.4                    | 44,287                       |
| 2000    | 104,203    | 1,063      | 53,721                | 2.4                    | 45,083                       |
| 2001    | 100,165    | 1,060      | 52,350                | 2.3                    | 45,992                       |
| 2002    | 108,280    | 1,053      | 52,095                | 2.2                    | 47,074                       |
| 2003    | 108,886    | 969        | 51,267                | 2                      | 47,816                       |
| 2004    | 110,029    | 1,046      | 51,226                | 2.1                    | 48,737                       |
| 2005    | 111,983    | 1,093      | 49,841                | 2.2                    | 49,196                       |
| 2006    | 112,949    | 1,044      | 50,144                | 2.1                    | 49,801                       |
| 2007    | 112,067    | 1,077      | 49,262                | 2.1                    | 50,580                       |
| 2008    | 107,252    | 921        | 46,925                | 1.9                    | 49,056                       |
| 2009    | 106,864    | 894        | 48,303                | 1.8                    | 48,598                       |
| 2010    | 107,673    | 809        | 48,707                | 1.65                   | 49,124                       |
| 2011    | 101,842    | 828        | 46,057                | 1.7                    | 48,732                       |
| 2012    | 108,261    | 863        | 50,064                | 1.76                   | 48,902                       |
| 2013    | 113,260    | 767        | 50,938                | 1.57                   | 48,987                       |
| 2014    | 119,173    | 823        | 53,029                | 1.65                   | 49,950                       |
| 2015    | 133,961    | 979        | 58,604                | 1.89                   | 51,723                       |
| 2016    | 141,599    | 1,020      | 61,899                | 1.87                   | 54,404                       |
| 2017    | 141,874    | 989        | 60,566                | 1.78                   | 55,496                       |
| 2018    | 142,406    | 1,036      | 58,053                | 1.82                   | 56,836                       |
| 2019    | 141,096    | 1,006      | 58,410                | 1.74                   | 57,936                       |
| 2020    | 121,235    | 1,066      | 47,985                | 1.98                   | 53,824                       |
| 2021    | 147,724    | 1,198      | 53,596                | 2.08                   | 57,492                       |

# MILEAGE DEATH RATE (MDR) Deaths per 100 Million Vehicle Miles Traveled

Mileage Death Rate (MDR) is a calculation based on the miles traveled by vehicles within a state or US and the number of deaths in the state or US. The rate is used to help make comparisons between the states since each state is different in size, population, etc. Direct comparisons based solely on fatalities can be misleading without other data and their statistics.

MDR changes are affected by the changes in fatalities and Vehicle Miles Traveled (VMT). MDR goes up as fatalities increase and down as VMT increases. A larger increase in VMT than fatalities will reduce the MDR.