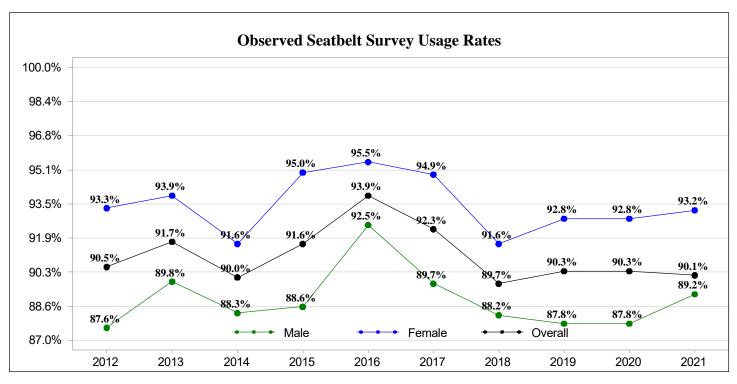

| 19                          | 5            | 11,893               |
| Other             | 3,284                                                         | 395                | 82                        | 15                          | 2            | 3,778                |
| Unknown           | 225                                                           | 31                 | 8                         | 1                           | 1            | 266                  |
| TOTALS            | 14,262                                                        | 1,658              | 263                       | 48                          | 15           | 16,246               |

<sup>\*</sup>Includes occupants seated inside the passenger compartment of automobiles, trucks, and vans only.







### PART IV - DRIVING UNDER THE INFLUENCE

Alcohol and/or drug related traffic collisions are of special interest to the state of South Carolina. On the following pages, collision statistics are presented based on contributing factors as determined by the investigating officers.

The data presented in this section come from two different sources for fatal and non-fatal collisions:

#### 1) Fatal Collision Data:

The National Highway Traffic Safety Administration (NHTSA) uses a method called 'multiple imputation' when blood alcohol concentration (BAC) values are not available for drivers involved in fatal collisions. This method uses various aspects of a fatal collision to estimate alcohol involvement\BAC levels. NHTSA`s data does not include driving under the influence of drugs.

###